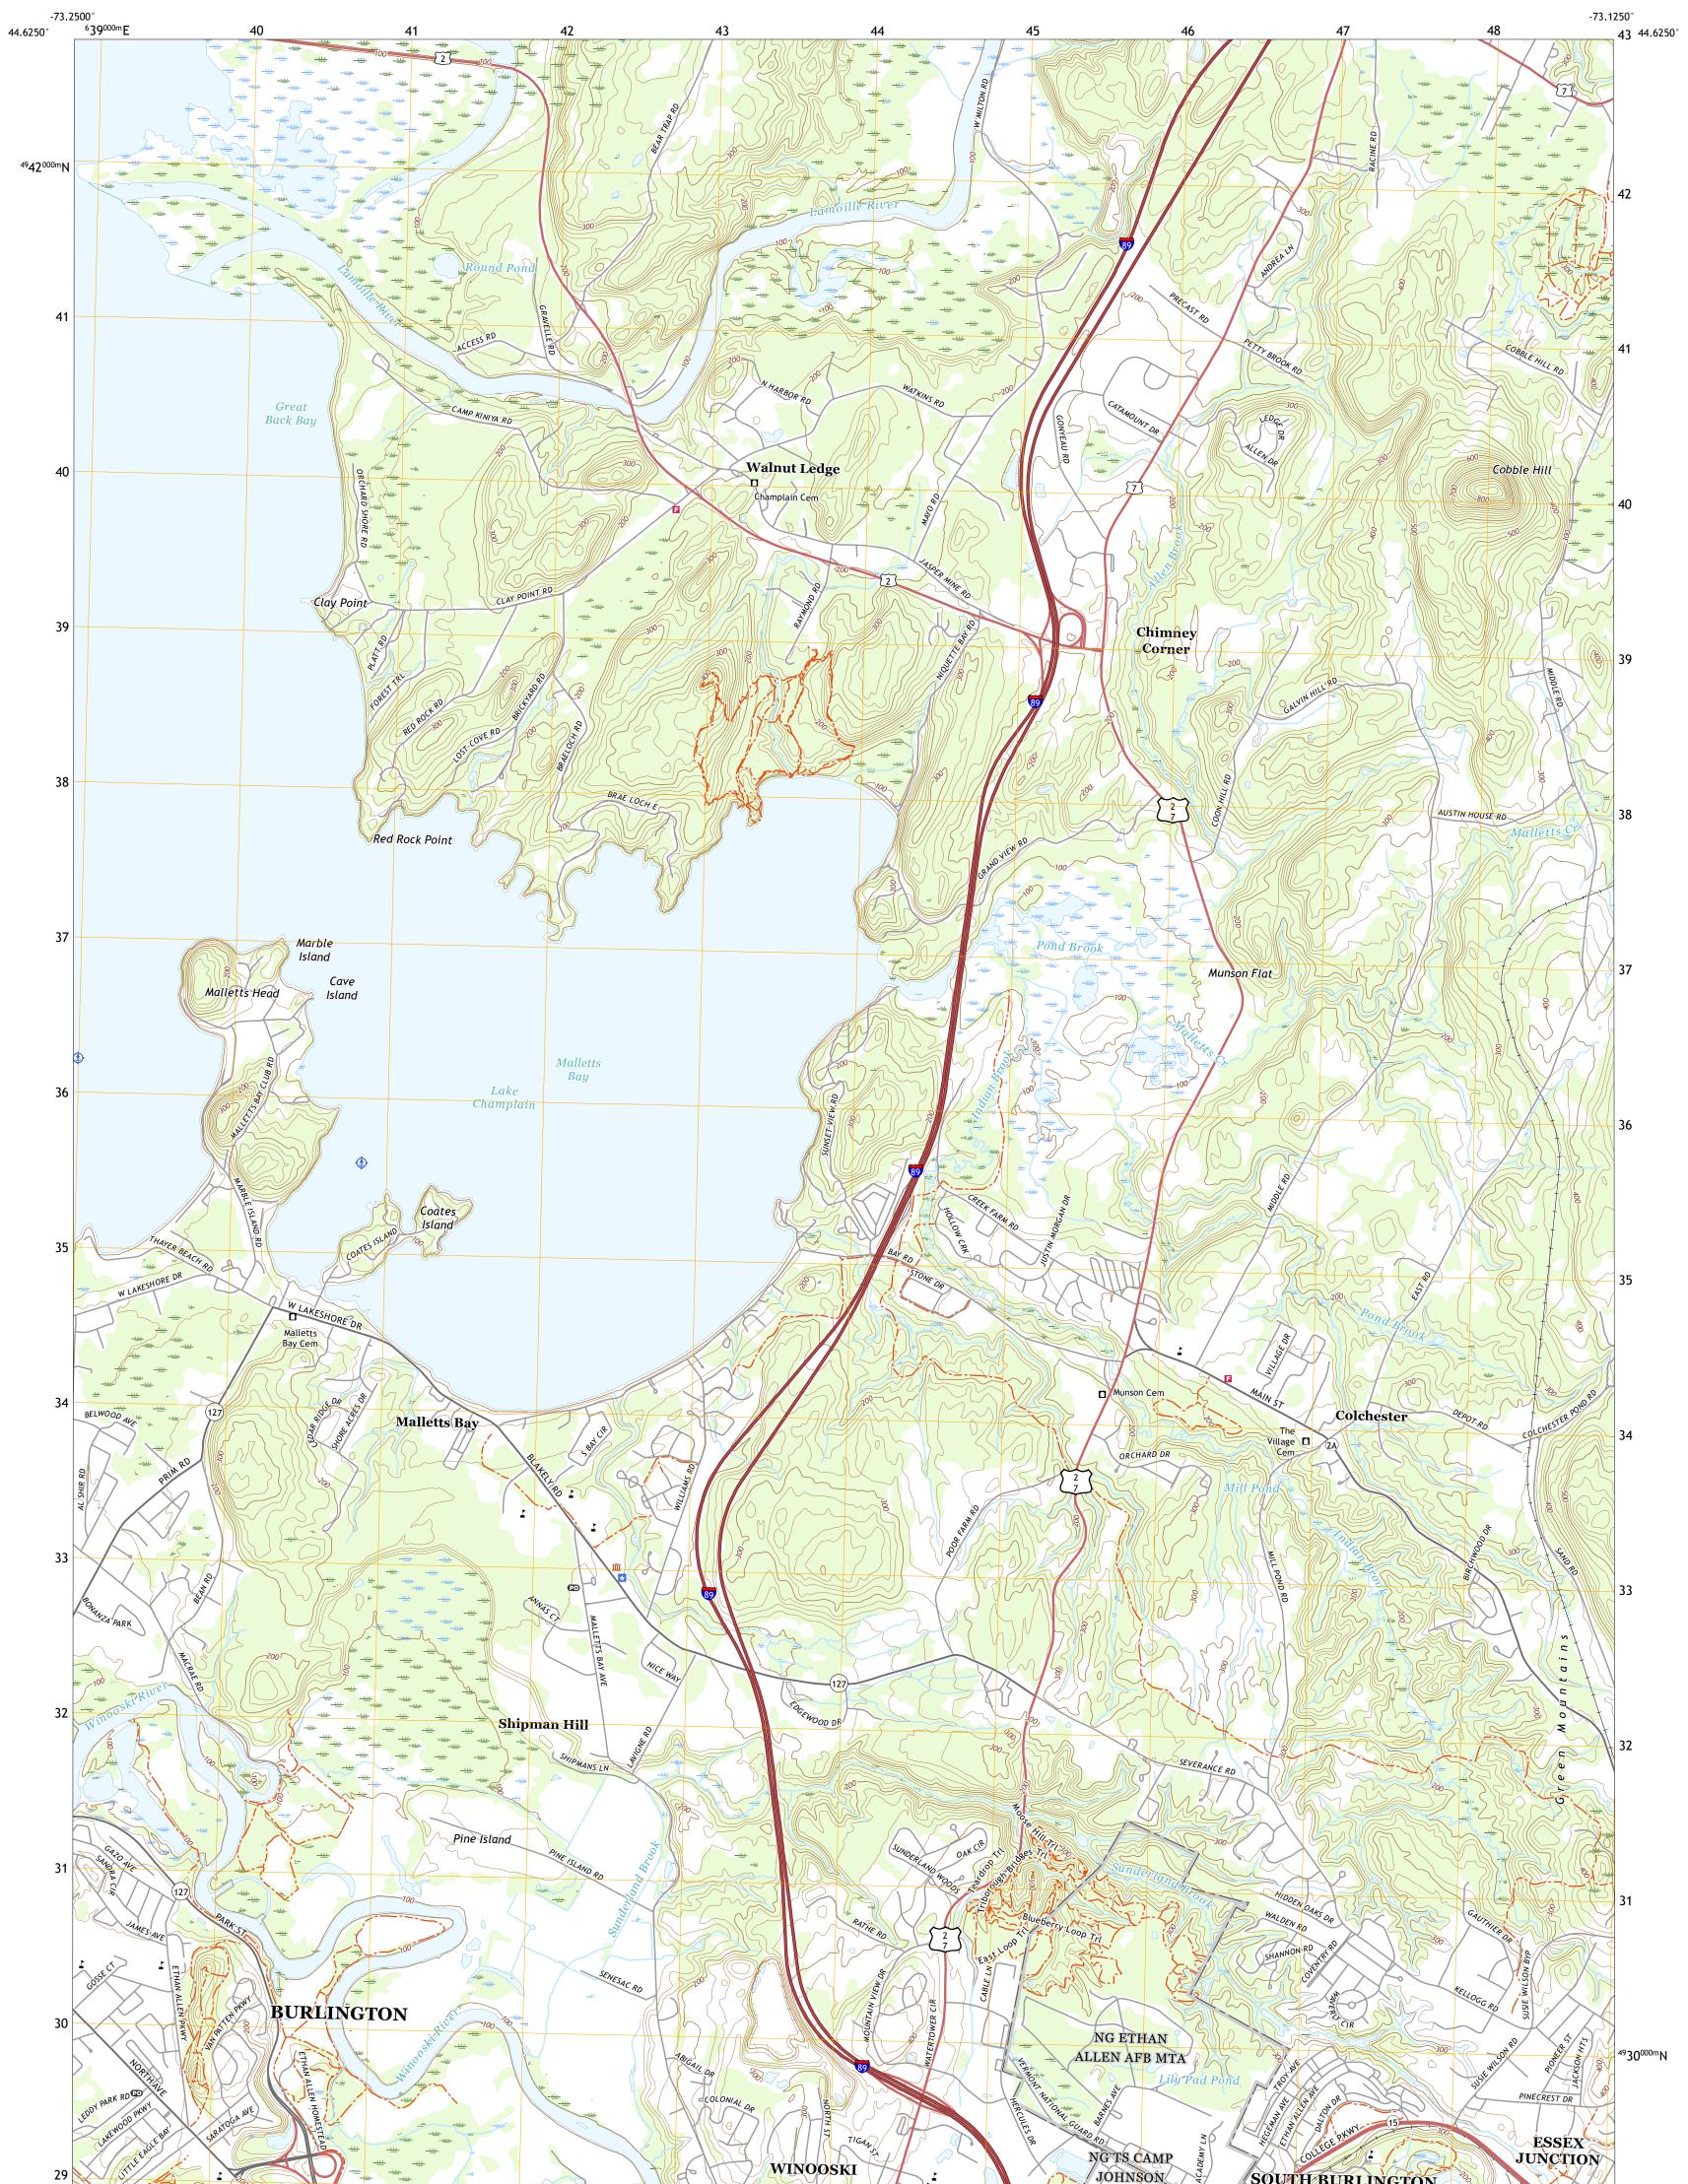

## U.S. DEPARTMENT OF THE INTERIOR U.S. GEOLOGICAL SURVEY

Produced by the United States Geological Survey North American Datum of 1983 (NAD83) World Geodetic System of 1984 (WGS84). Projection and 1 000-meter grid:Universal Transverse Mercator, Zone 18T This map is not a legal document. Boundaries may be generalized for this map scale. Private lands within government reservations may not be shown. Obtain permission before entering private lands.