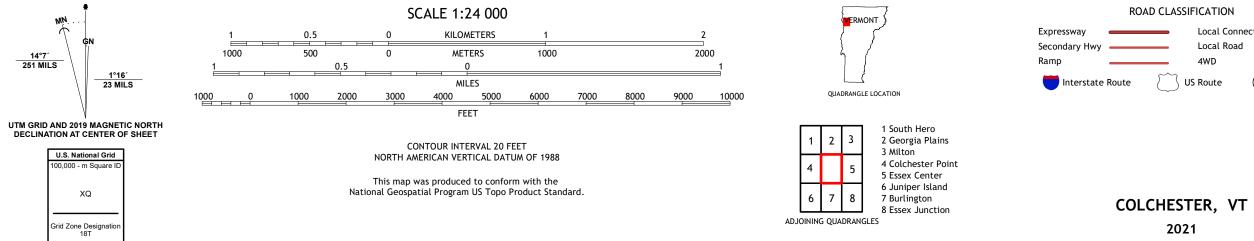

## U.S. DEPARTMENT OF THE INTERIOR U.S. GEOLOGICAL SURVEY

Produced by the United States Geological Survey North American Datum of 1983 (NAD83) World Geodetic System of 1984 (WGS84). Projection and 1 000-meter grid:Universal Transverse Mercator, Zone 18T This map is not a legal document. Boundaries may be generalized for this map scale. Private lands within government reservations may not be shown. Obtain permission before entering private lands.