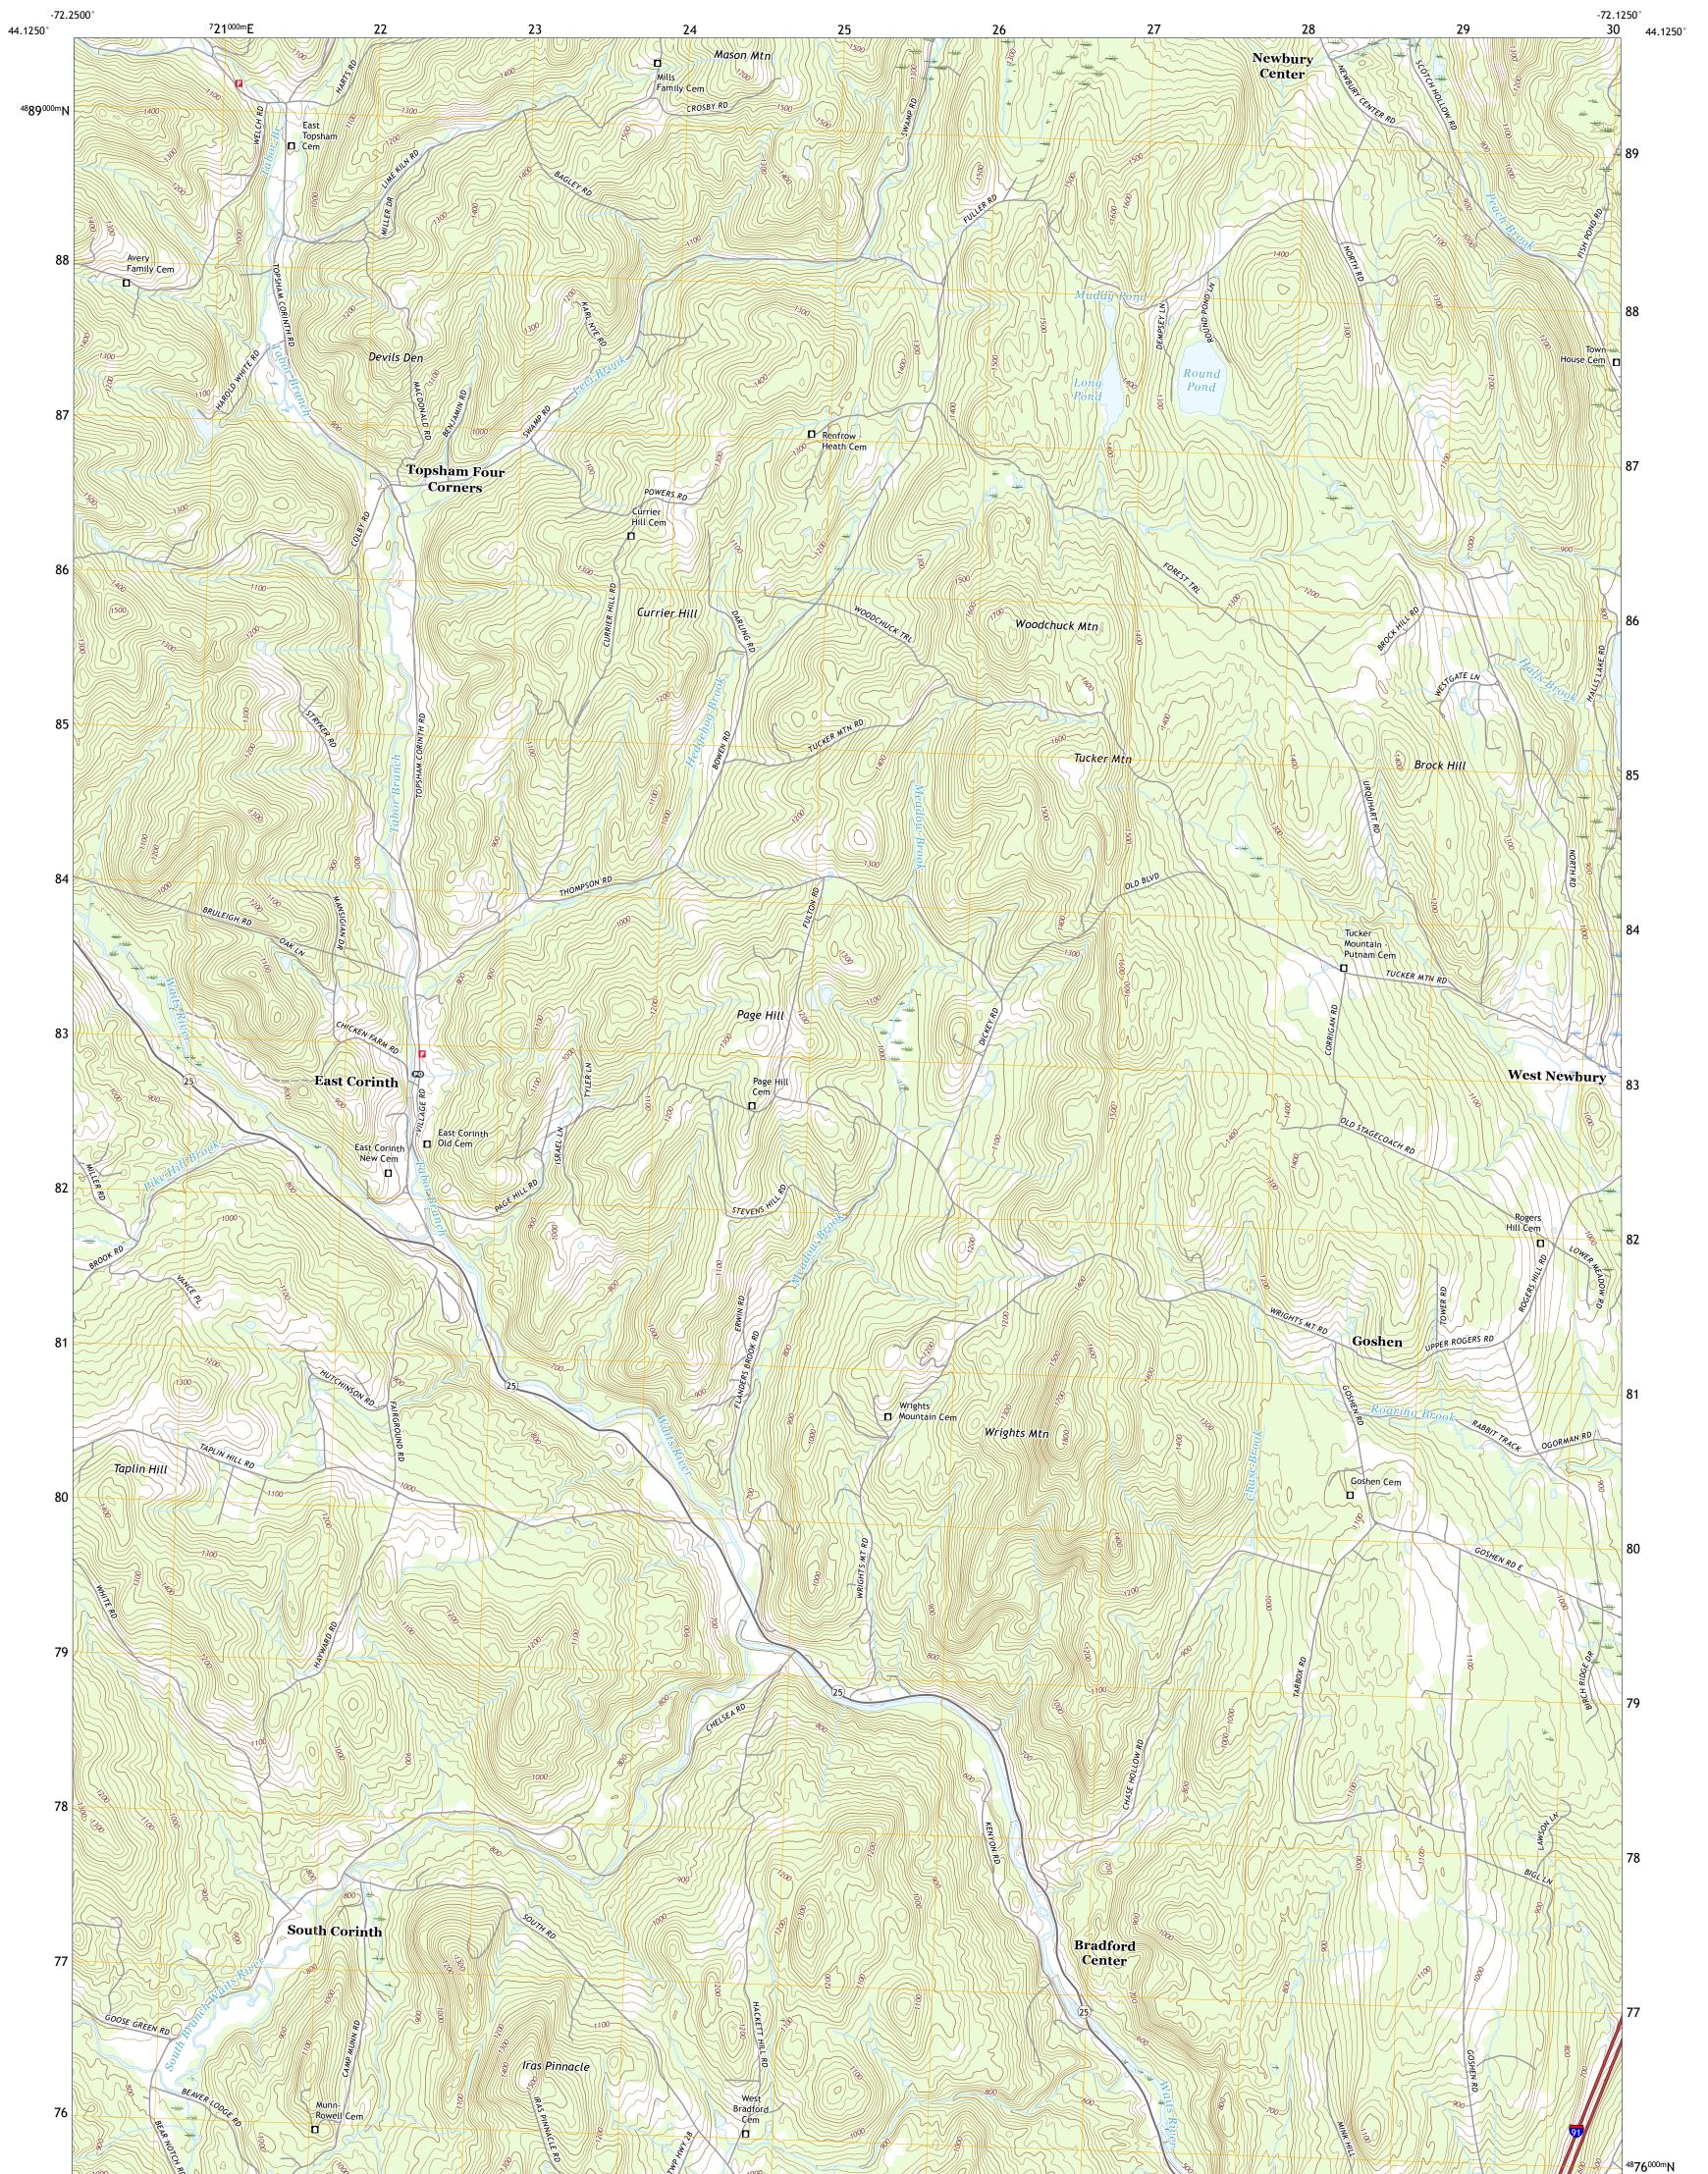

EAST CORINTH QUADRANGLE VERMONT - ORANGE COUNTY 7.5-MINUTE SERIES

Produced by the United States Geological Survey North American Datum of 1983 (NAD83) World Geodetic System of 1984 (WGS84). Projection and 1 000-meter grid:Universal Transverse Mercator, Zone 18T This map is not a legal document. Boundaries may be generalized for this map scale. Private lands within government reservations may not be shown. Obtain permission before entering private lands.