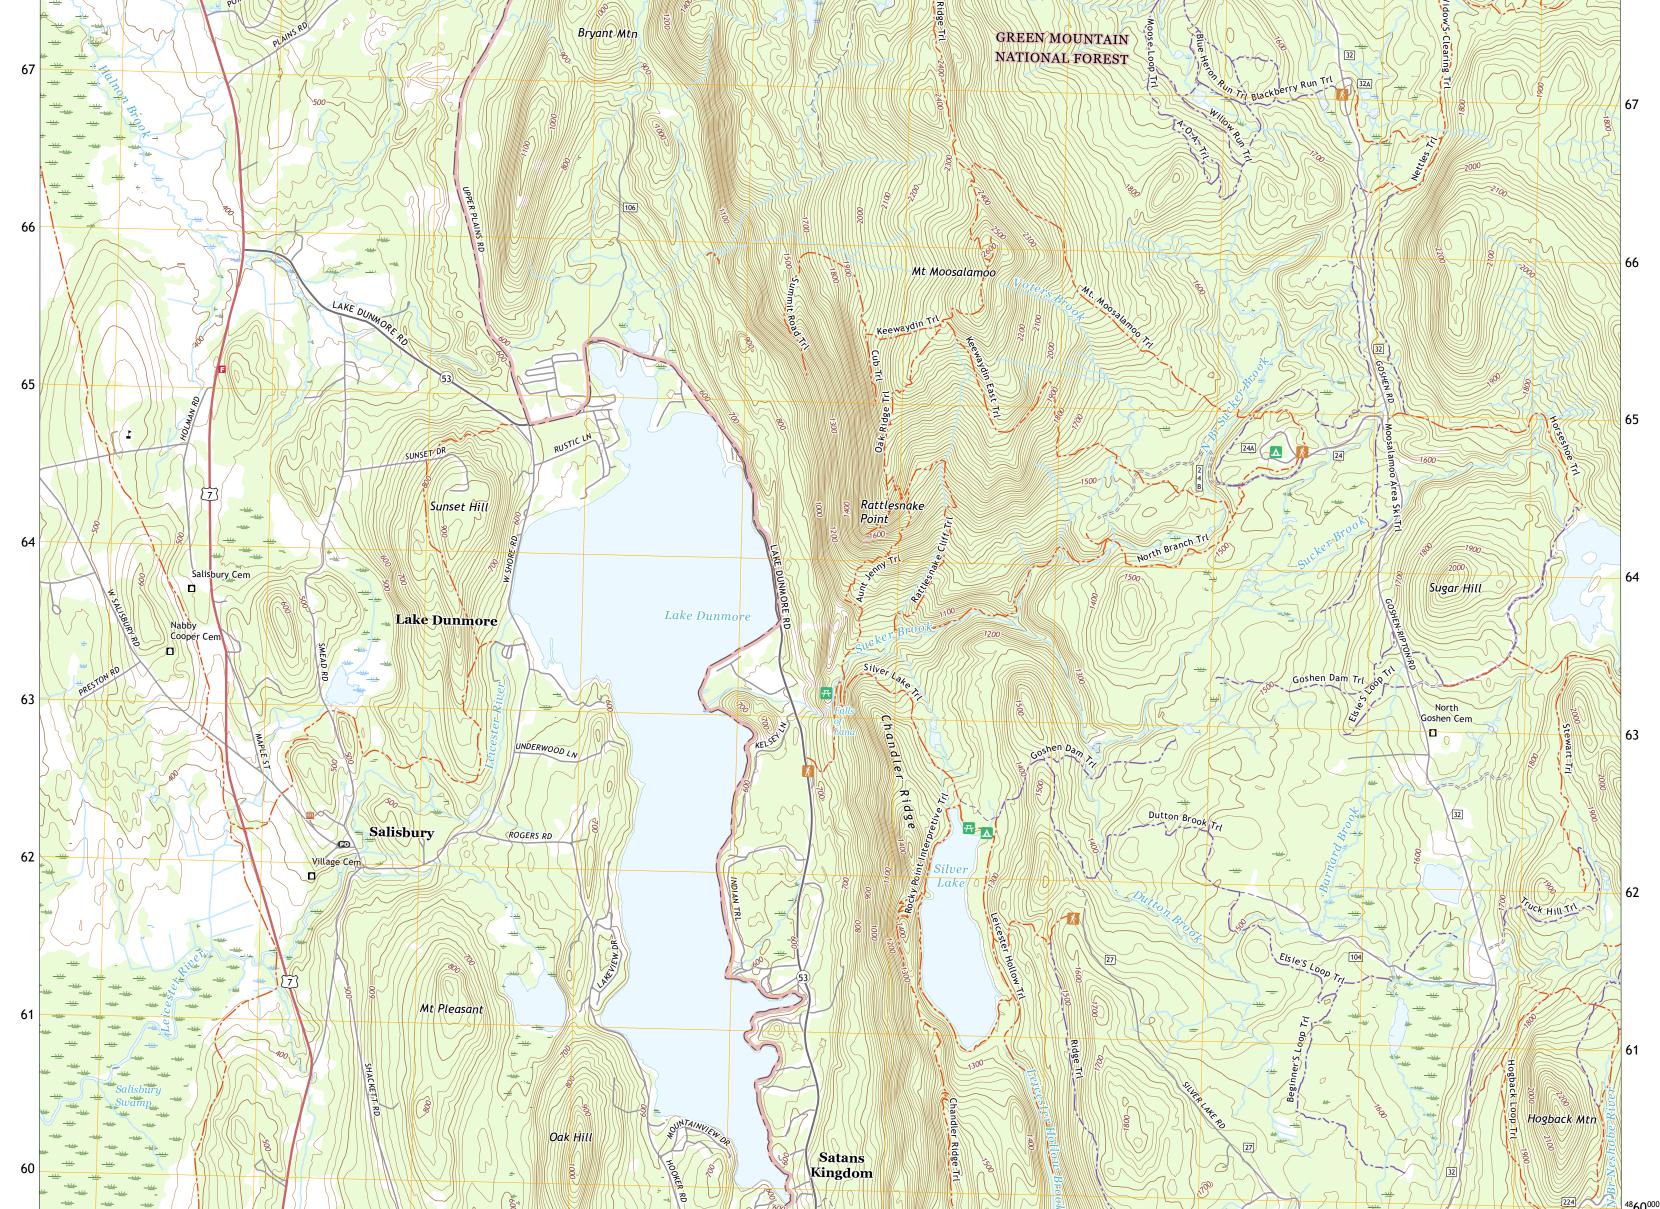

Rice Cem

9

BEAVER POND RD

Produced by the United States Geological Survey North American Datum of 1983 (NAD83) World Geodetic System of 1984 (WGS84). Projection and 1 000-meter grid:Universal Transverse Mercator, Zone 18T This map is not a legal document. Boundaries may be generalized for this map scale. Private lands within government reservations may not be shown. Obtain permission before entering private lands.

Imagery.....NAIP, August 2018 - October 2018 Roads.....U.S. Census Bureau, 2016 Roads within US Forest Service Lands......FSTopo Data Names..... Hydrography.... Contours..... Boundaries.... Wetlands......FWS National Wetlands Inventory 1977 - 2004