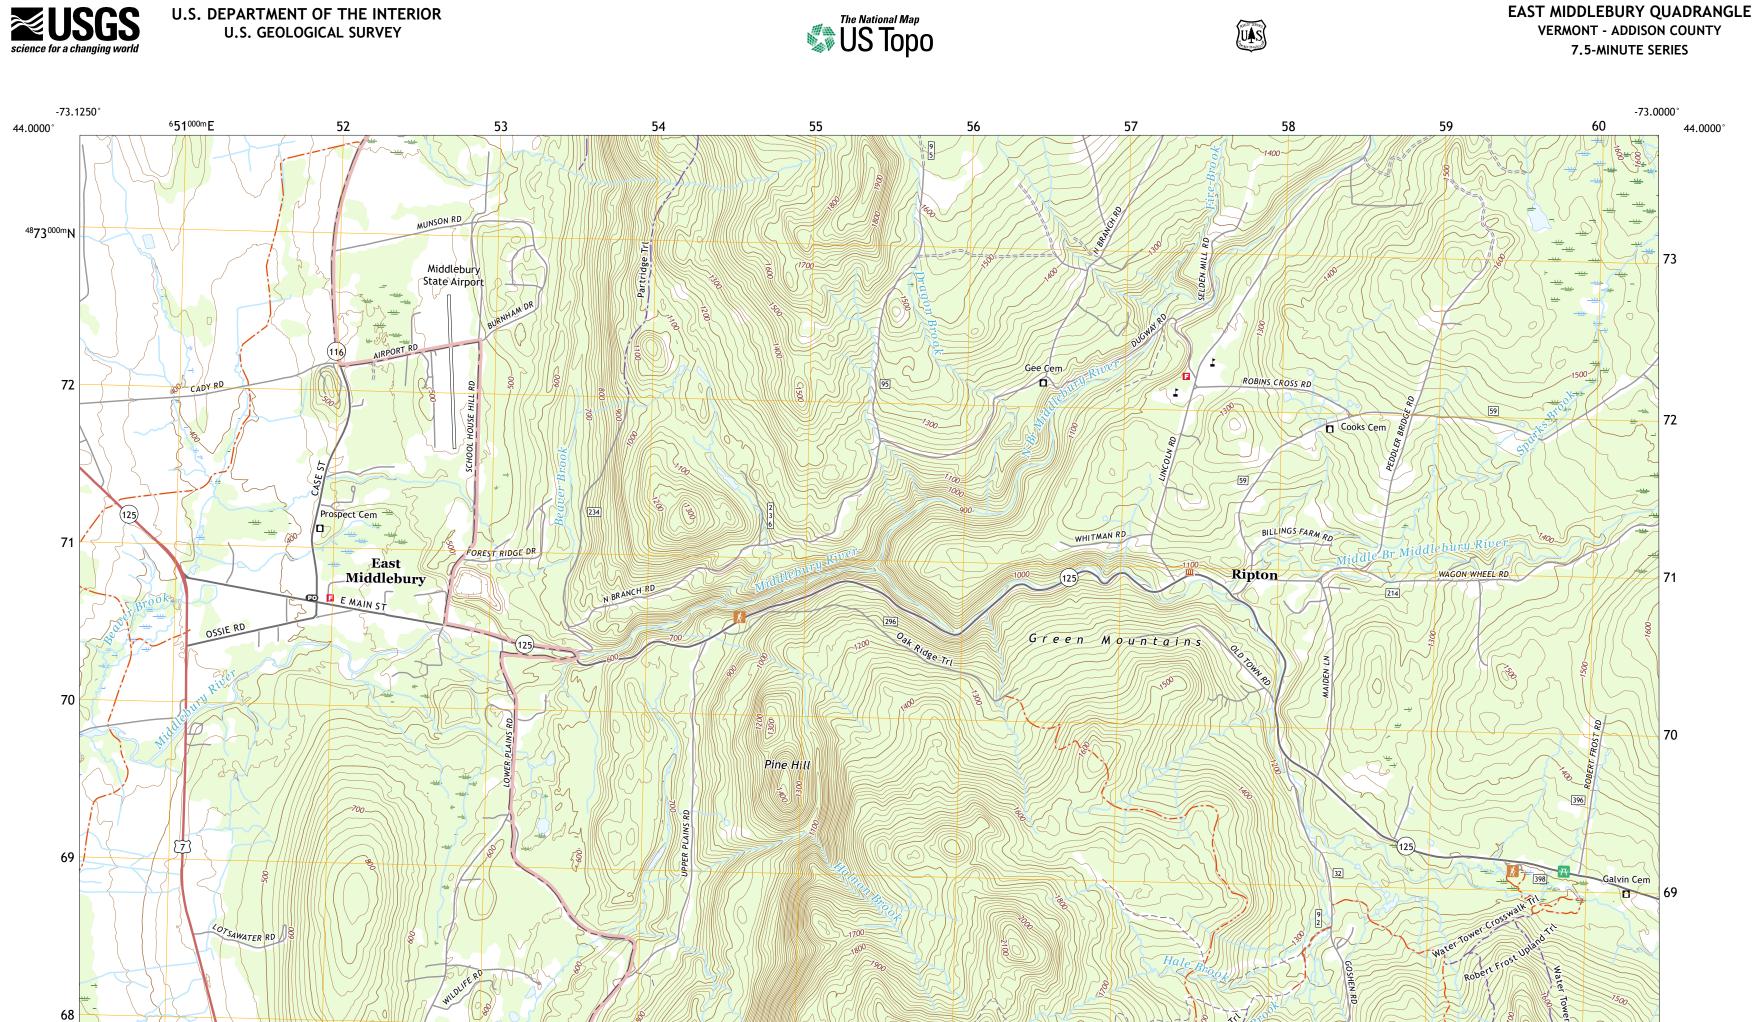

Rice Cem

9

BEAVER POND RD

Produced by the United States Geological Survey North American Datum of 1983 (NAD83) World Geodetic System of 1984 (WGS84). Projection and 1 000-meter grid:Universal Transverse Mercator, Zone 18T This map is not a legal document. Boundaries may be generalized for this map scale. Private lands within government reservations may not be shown. Obtain permission before entering private lands.

Imagery.....NAIP, August 2018 - October 2018 Roads.....U.S. Census Bureau, 2016 Roads within US Forest Service Lands......FSTopo Data Names..... Hydrography.... Contours..... Boundaries.... Wetlands......FWS National Wetlands Inventory 1977 - 2004