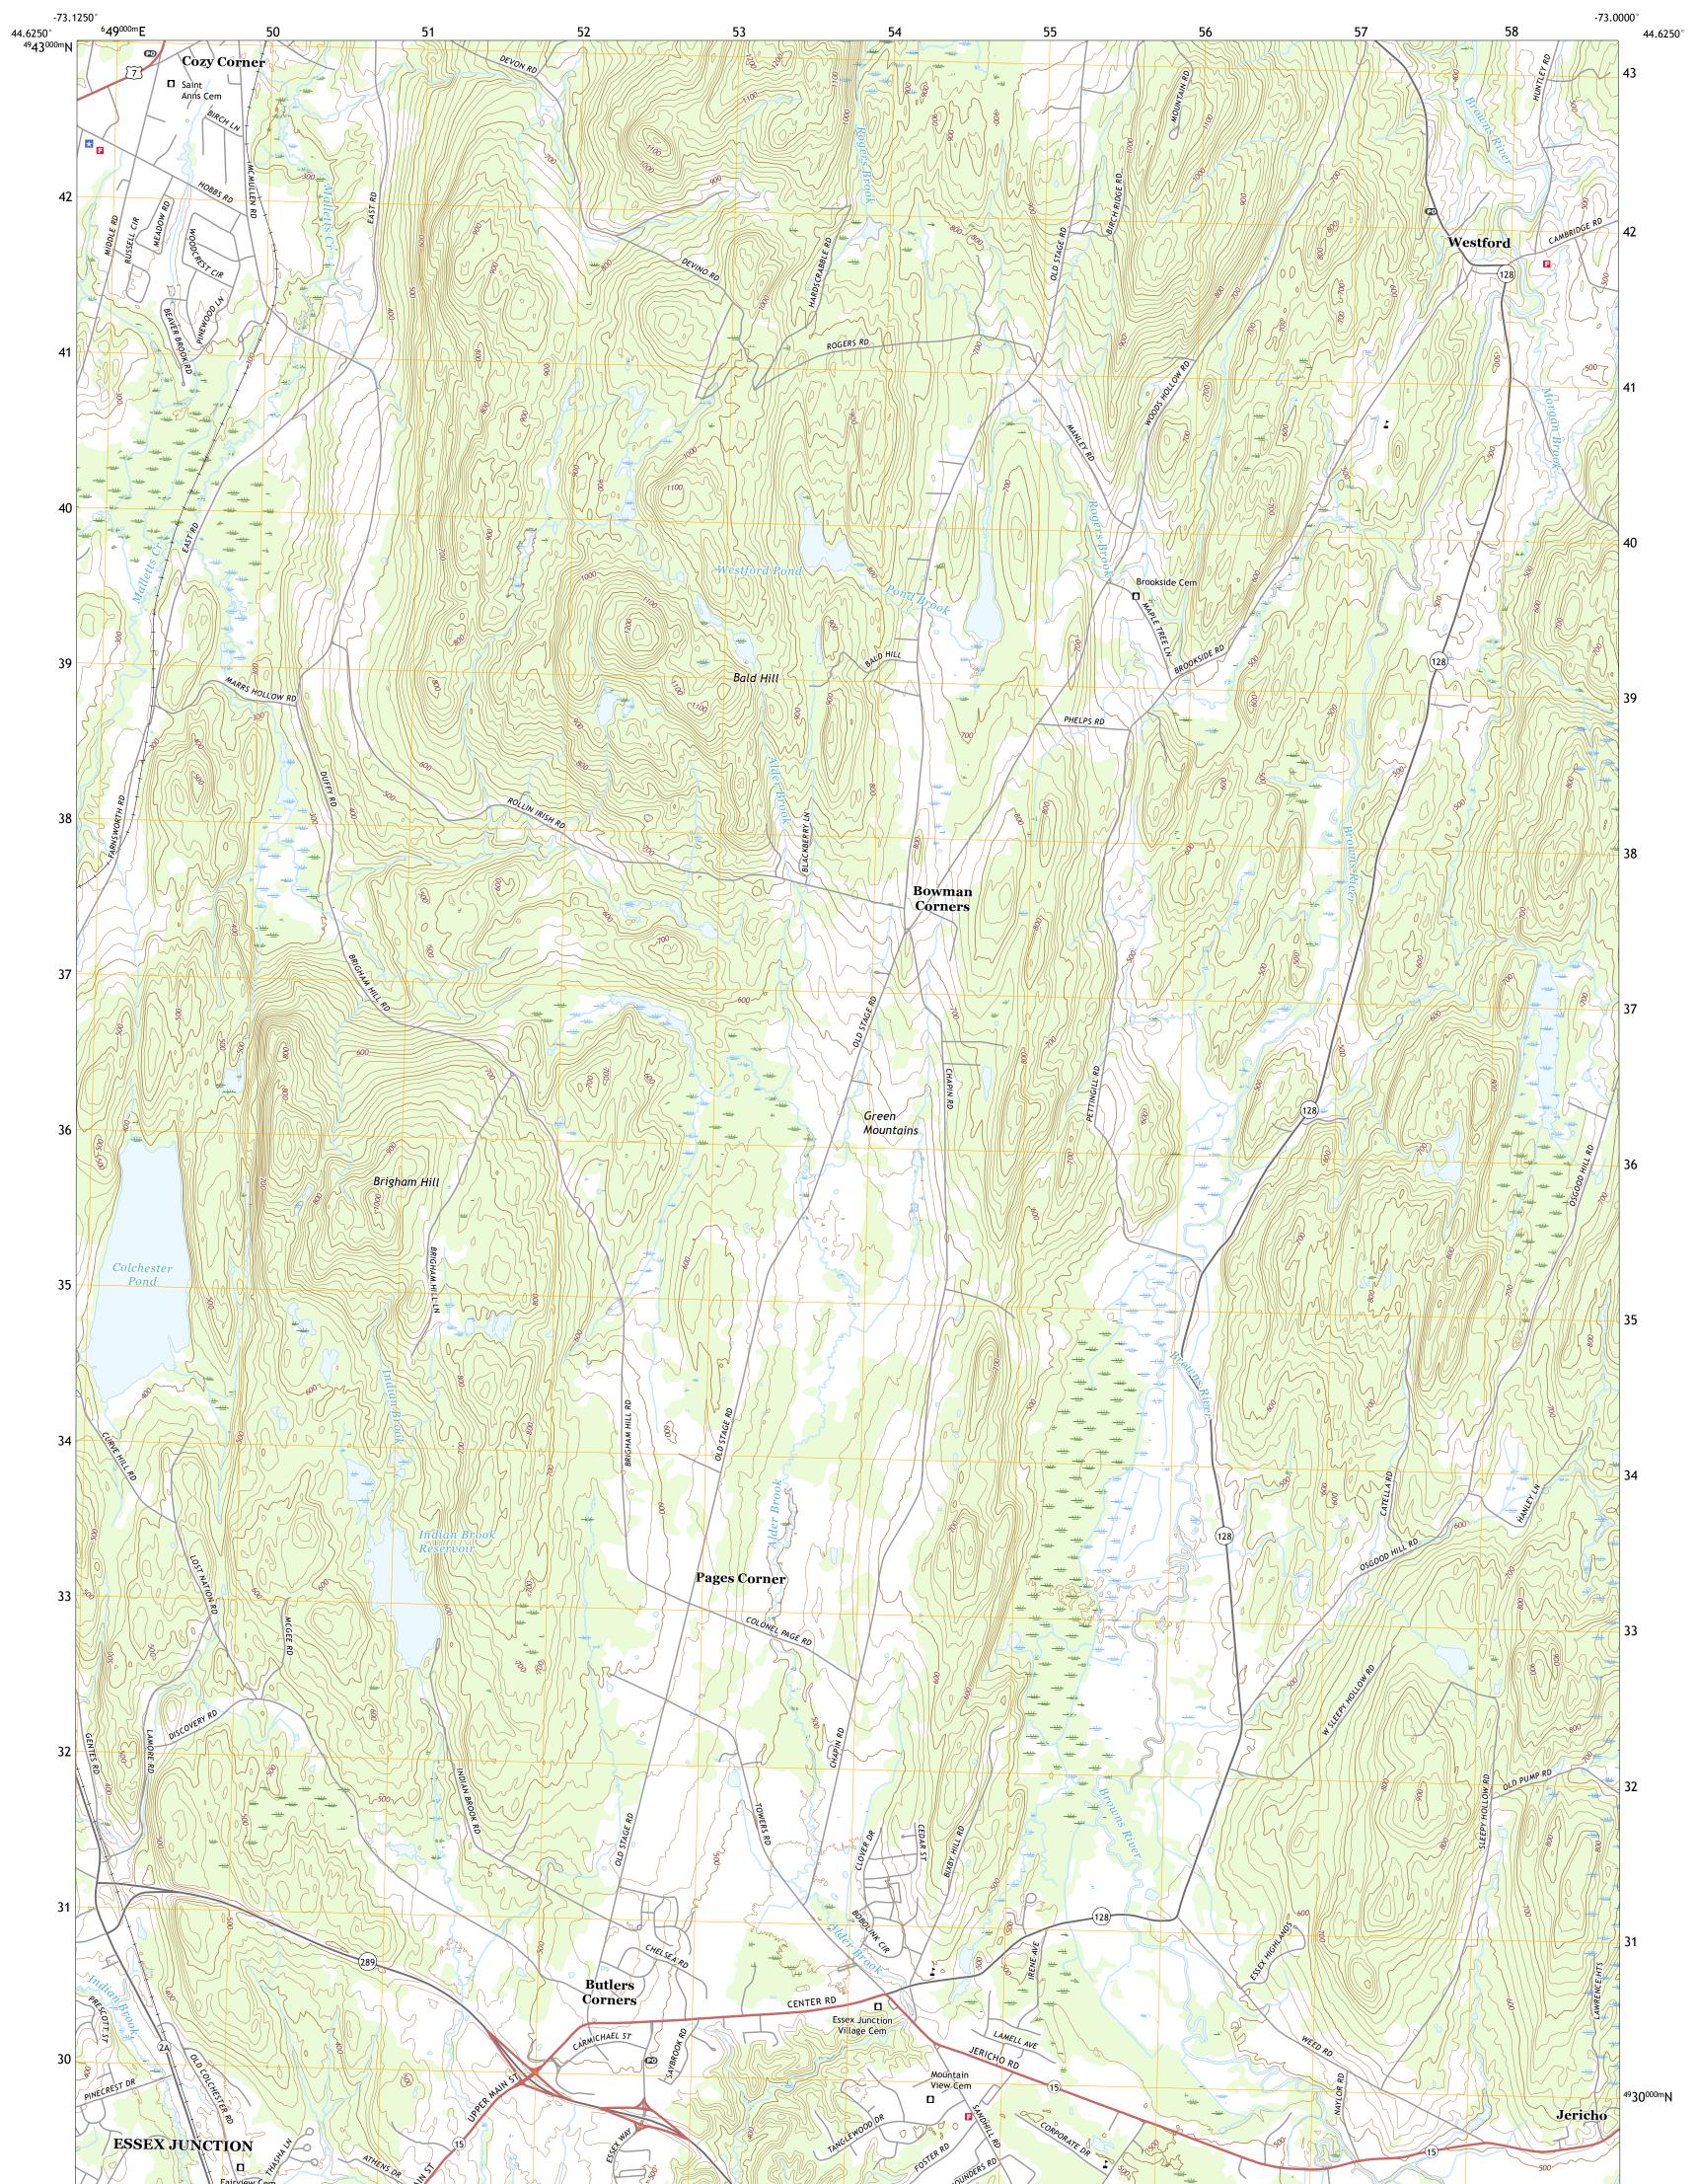

ESSEX CENTER QUADRANGLE VERMONT - CHITTENDEN COUNTY 7.5-MINUTE SERIES

Produced by the United States Geological Survey North American Datum of 1983 (NAD83) World Geodetic System of 1984 (WGS84). Projection and 1 000-meter grid:Universal Transverse Mercator, Zone 18T This map is not a legal document. Boundaries may be generalized for this map scale. Private lands within government reservations may not be shown. Obtain permission before entering private lands.

Imagery.... Roads..... Names..... Hydrography..... Contours..... Boundaries.... Wetlands... ..FWS National Wetlands Inventory 2003

\_\_\_\_

State Route