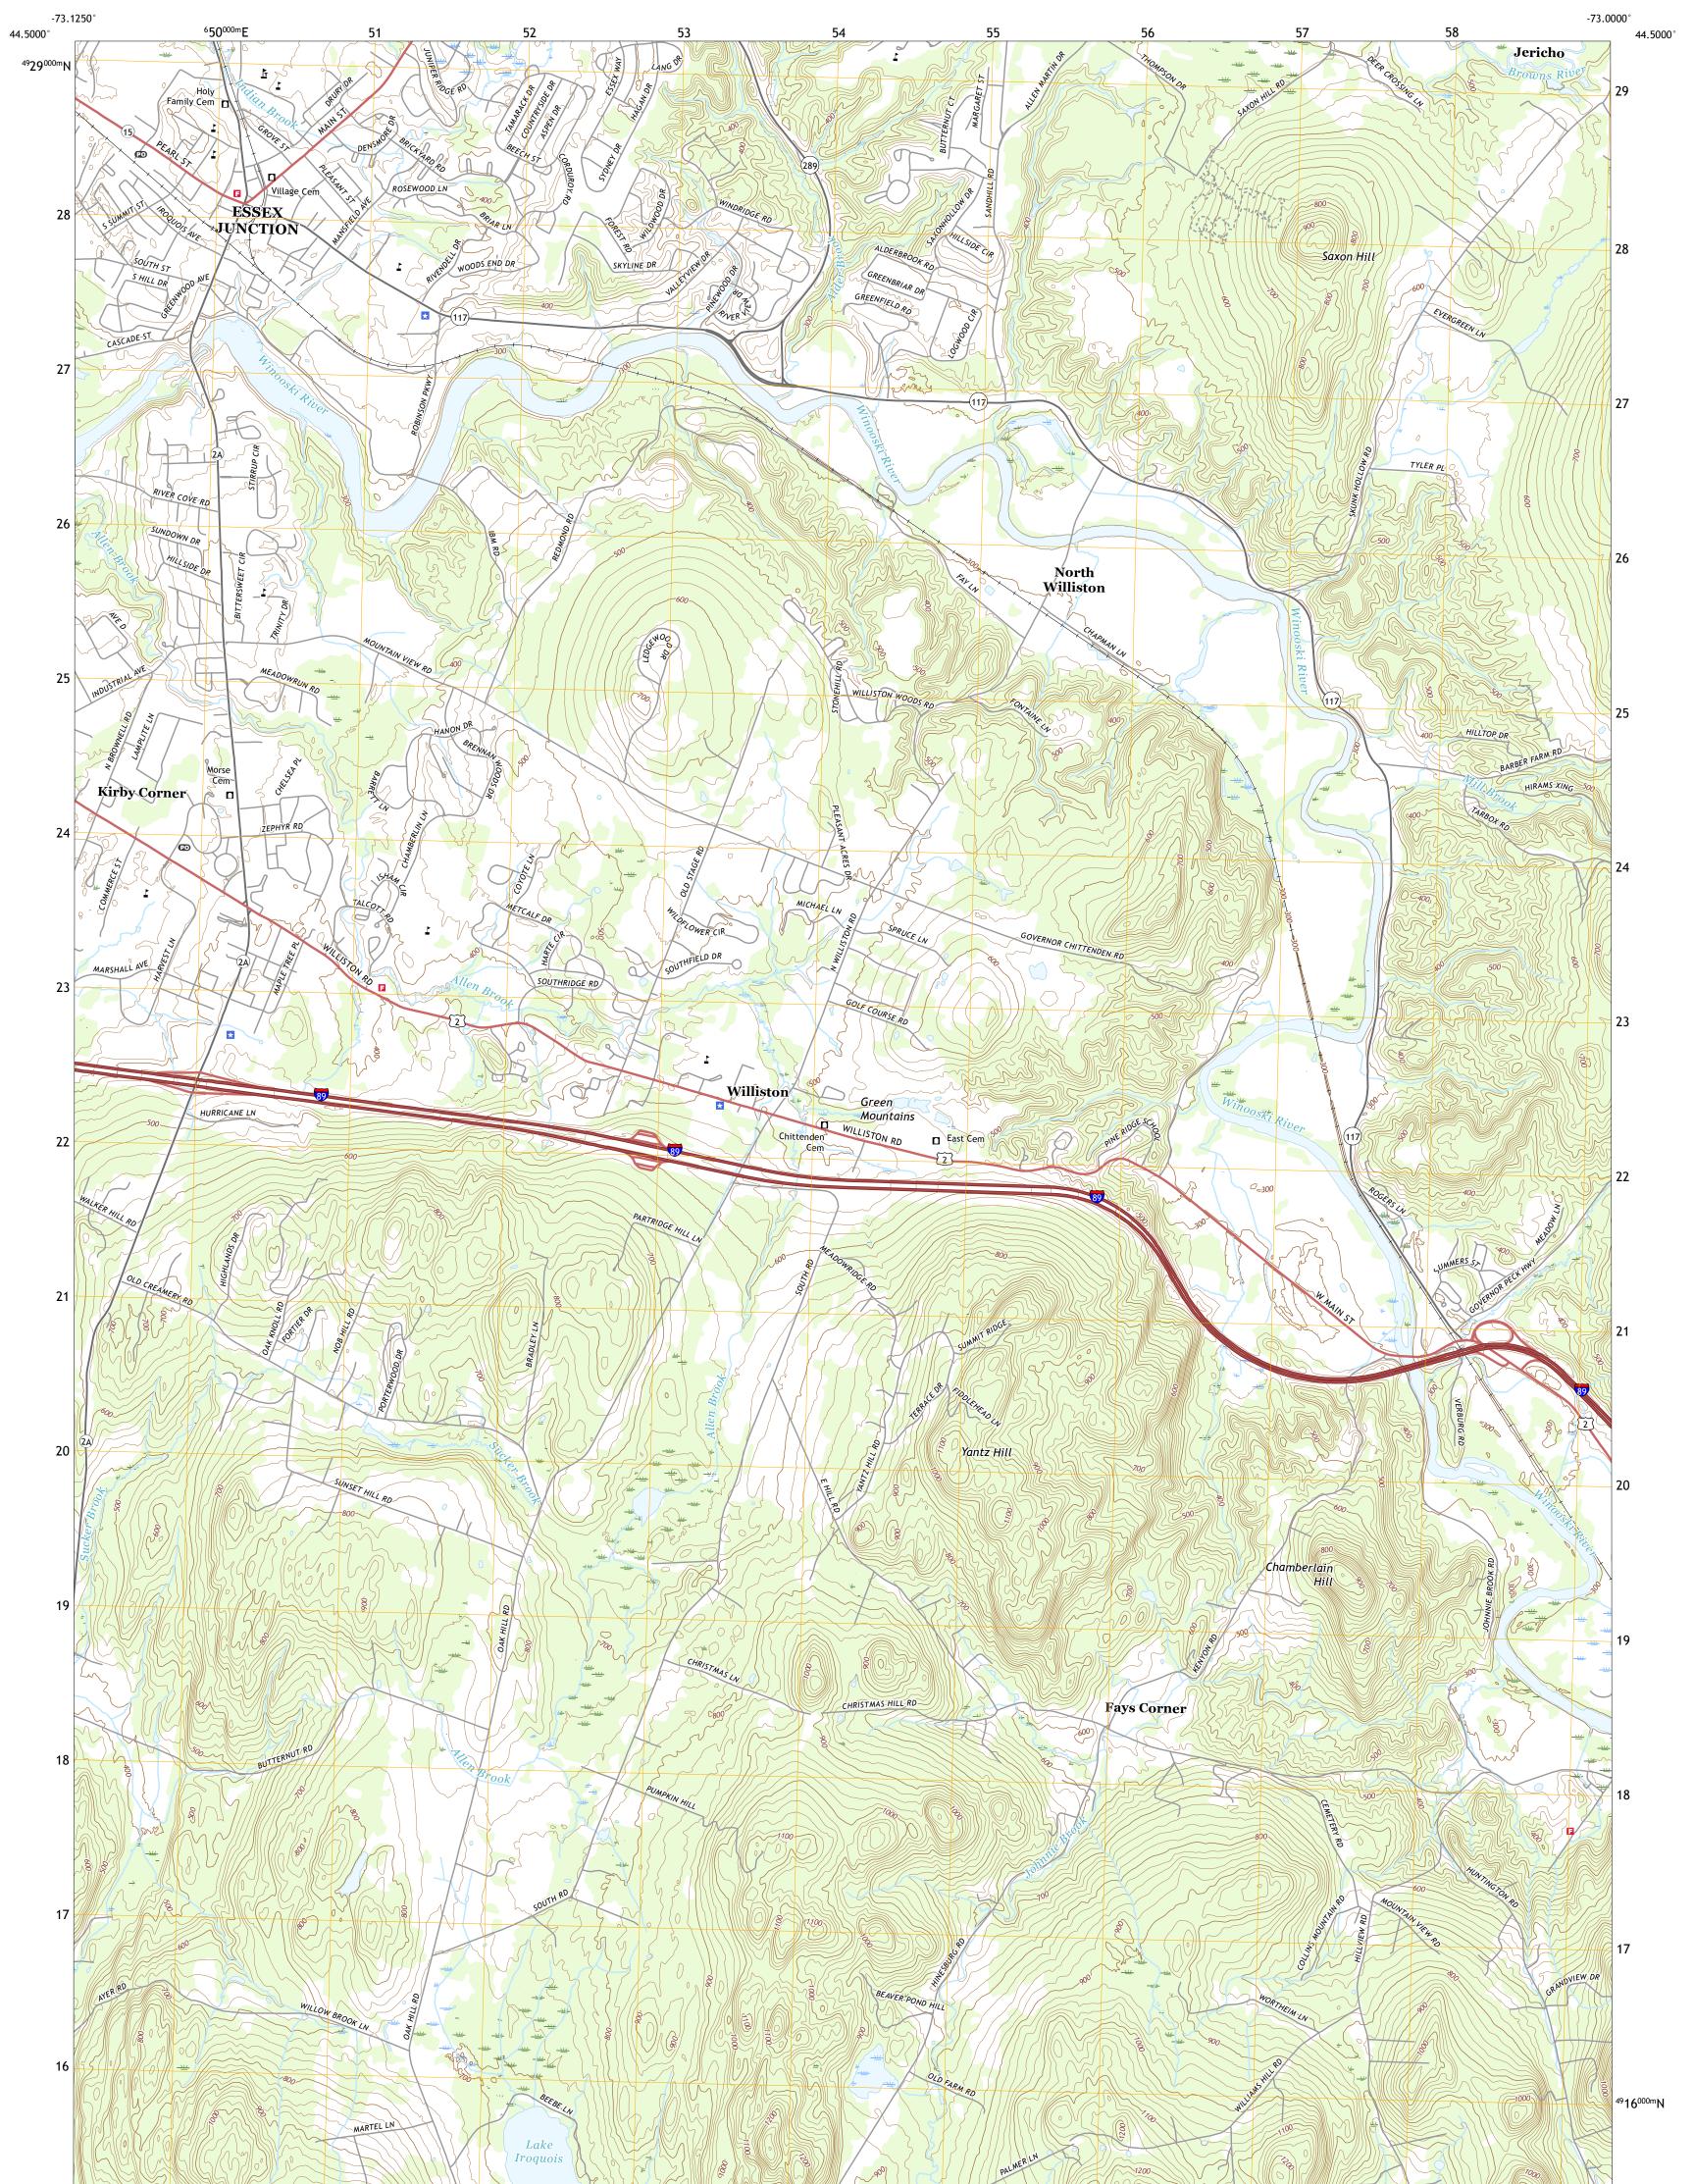

Produced by the United States Geological Survey North American Datum of 1983 (NAD83) World Geodetic System of 1984 (WGS84). Projection and 1 000-meter grid:Universal Transverse Mercator, Zone 18T This map is not a legal document. Boundaries may be generalized for this map scale. Private lands within government reservations may not be shown. Obtain permission before entering private lands.

 Imagery.......NAIP, August 2016 - October 2016

 Roads......U.S.
 Census
 Bureau, 2017

 Names......GNIS, 1980 - 2018

 Hydrography.....National
 Hydrography Dataset, 2011 - 2018

 Contours.....National
 Hydrography Dataset, 2019 - 2011

 Boundaries.....Multiple
 Sources; see

 Metlands.....FWS
 National
 Wetlands

 National
 Wetlands
 Inventory

 ROAD CLASSIFICATION

 Expressway

 Secondary Hwy

 Local Connector

 Local Road

 4WD

 Interstate Route

 US Route

 State Route

ESSEX JUNCTION, VT

2018