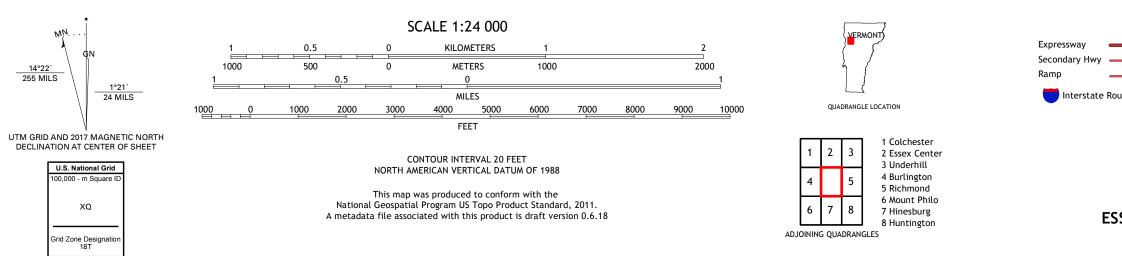

Produced by the United States Geological Survey North American Datum of 1983 (NAD83) World Geodetic System of 1984 (WGS84). Projection and 1 000-meter grid:Universal Transverse Mercator, Zone 18T This map is not a legal document. Boundaries may be generalized for this map scale. Private lands within government reservations may not be shown. Obtain permission before entering private lands.

 Imagery.......NAIP, August 2016 - October 2016

 Roads......U.S.
 Census
 Bureau, 2017

 Names......GNIS, 1980 - 2018

 Hydrography.....National
 Hydrography Dataset, 2011 - 2018

 Contours.....National
 Hydrography Dataset, 2019 - 2011

 Boundaries.....Multiple
 Sources; see

 Metlands.....FWS
 National
 Wetlands

 National
 Wetlands
 Inventory

 ROAD CLASSIFICATION

 Expressway

 Secondary Hwy

 Local Connector

 Local Road

 4WD

 Interstate Route

 US Route

 State Route

ESSEX JUNCTION, VT

2018