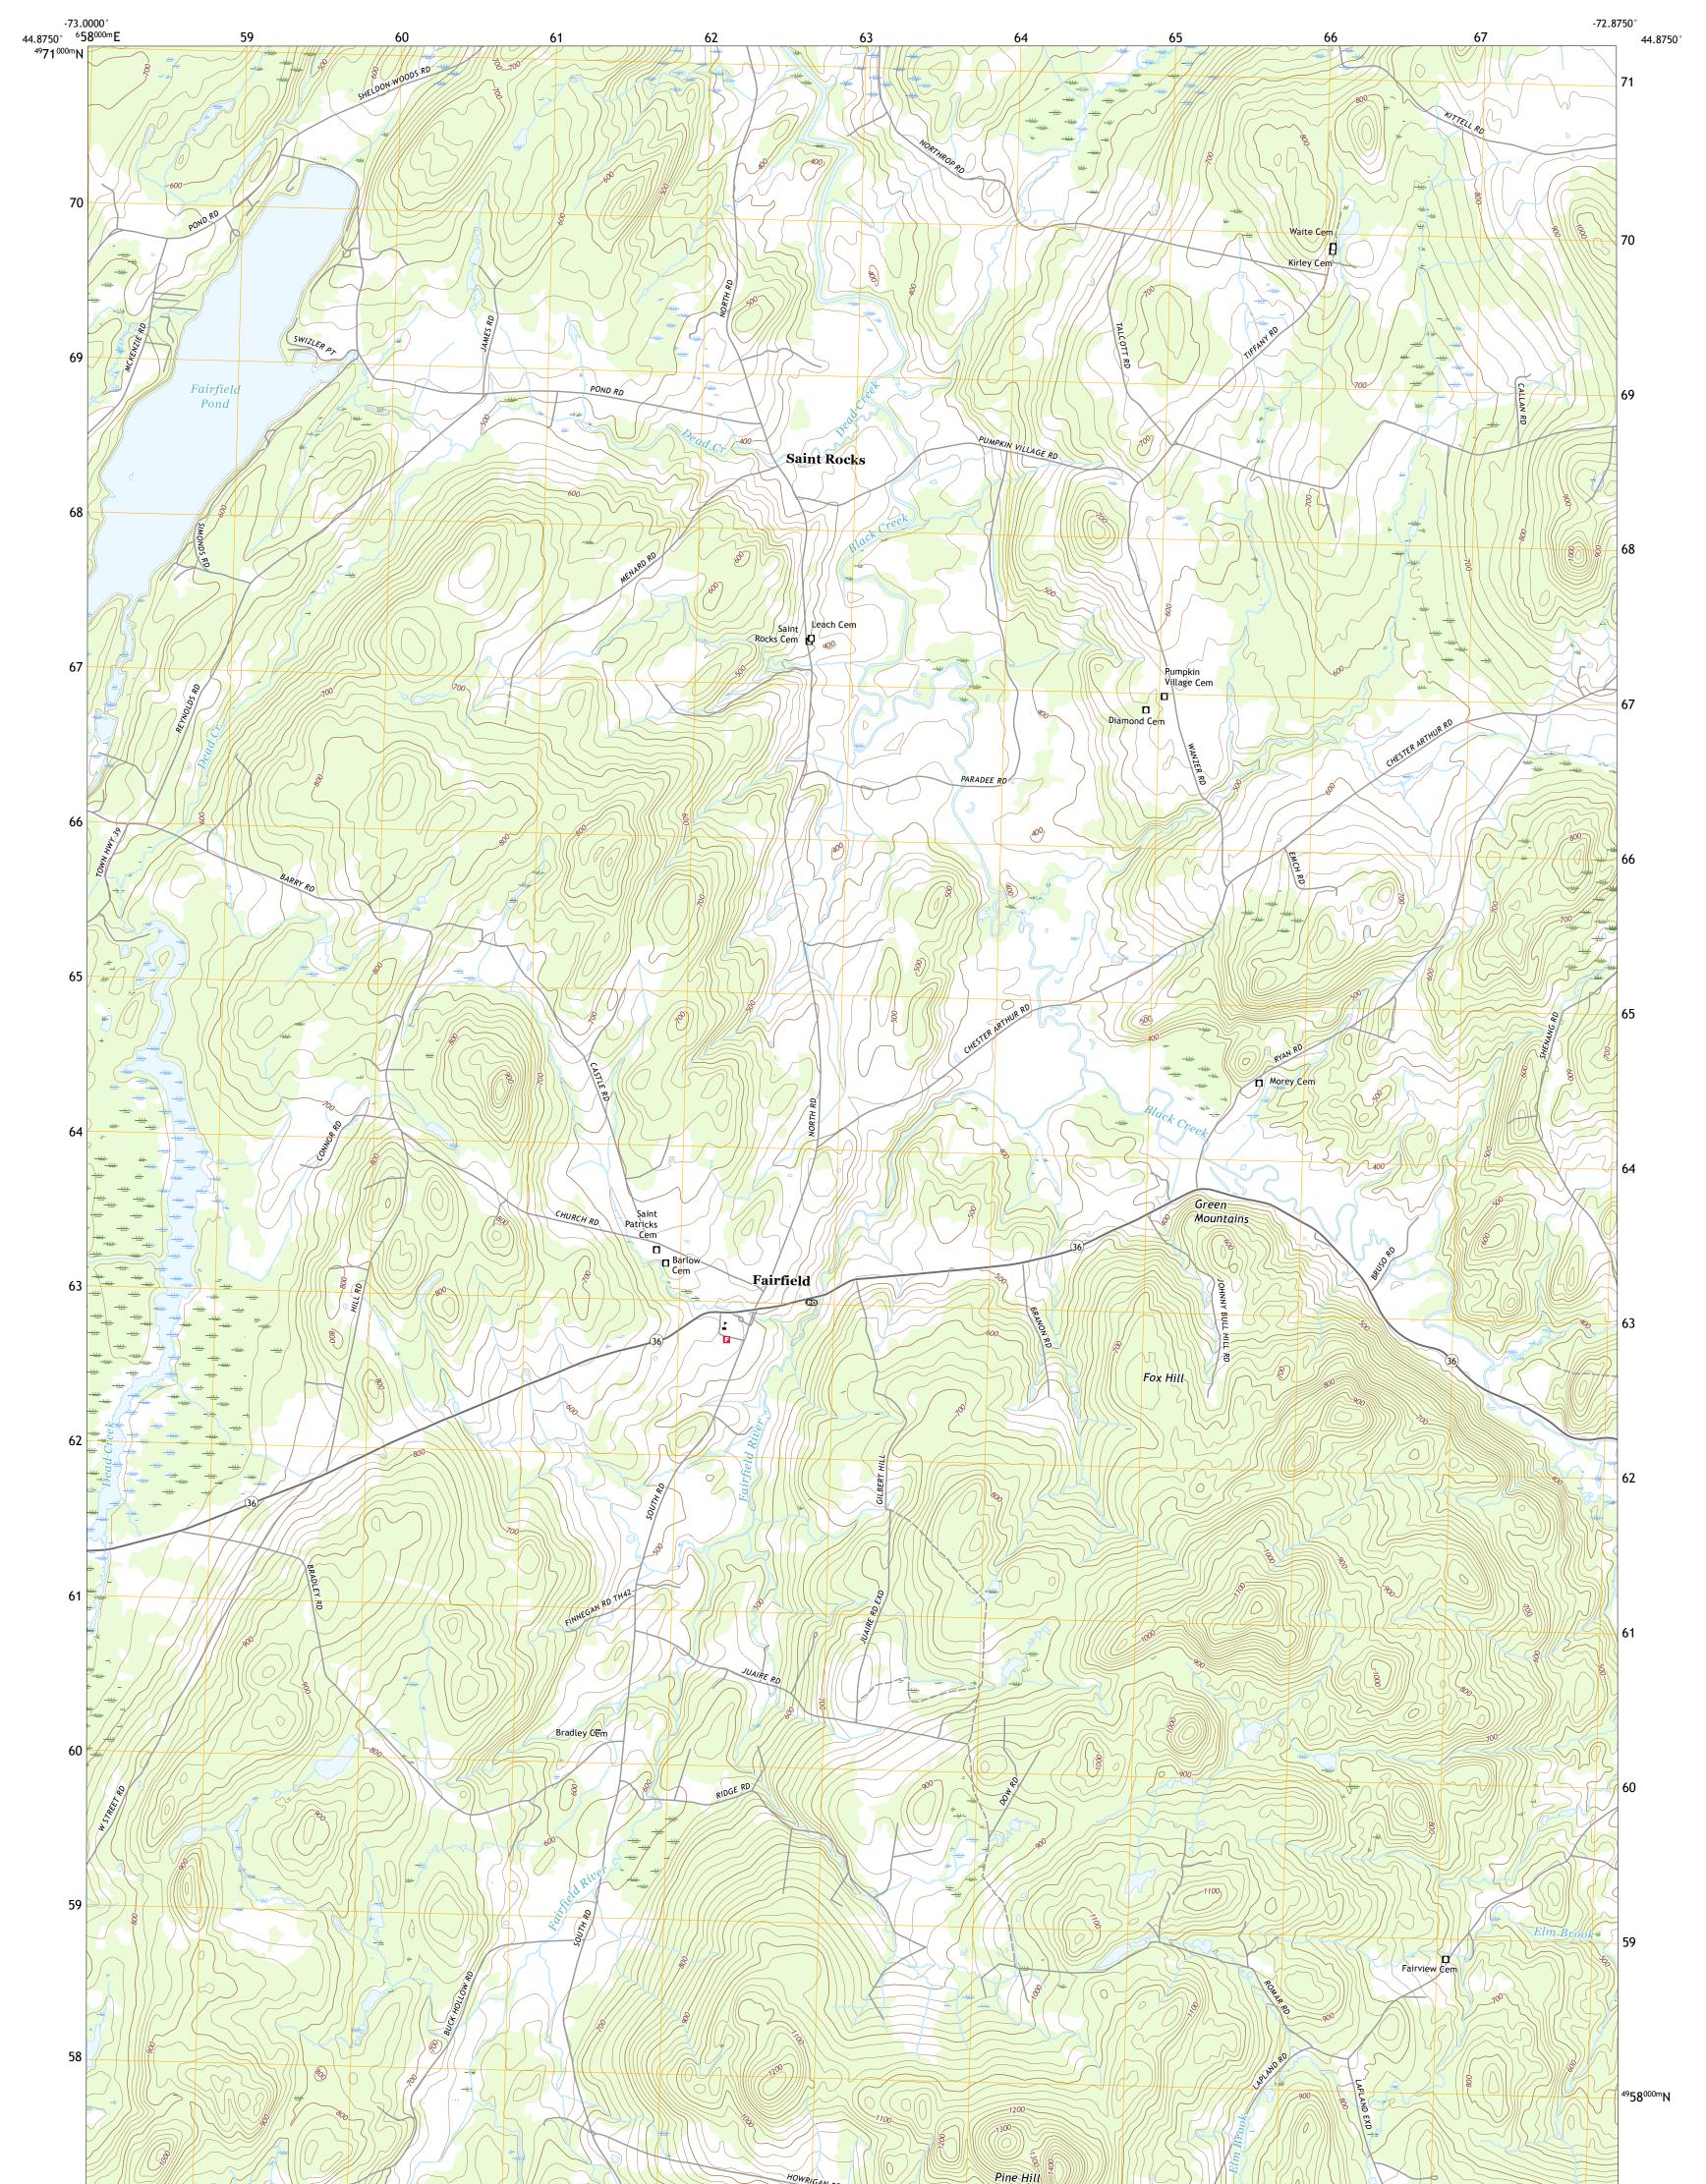

FAIRFIELD QUADRANGLE VERMONT - FRANKLIN COUNTY 7.5-MINUTE SERIES

**Produced by the United States Geological Survey** North American Datum of 1983 (NAD83) World Geodetic System of 1984 (WGS84). Projection and 1 000-meter grid:Universal Transverse Mercator, Zone 18T This map is not a legal document. Boundaries may be generalized for this map scale. Private lands within government reservations may not be shown. Obtain permission before entering private lands.