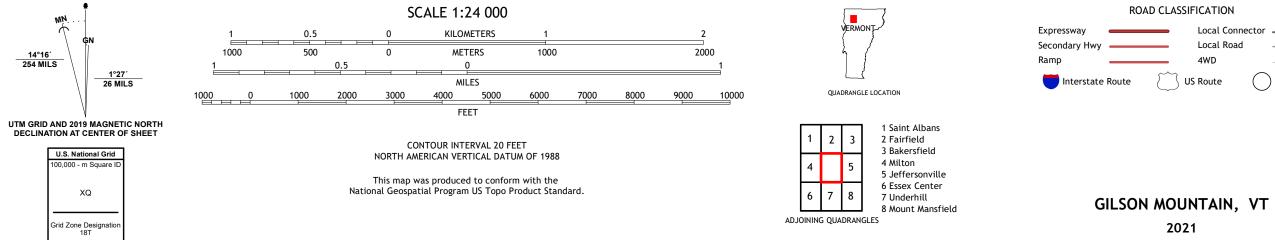

GILSON MOUNTAIN QUADRANGLE VERMONT 7.5-MINUTE SERIES

Produced by the United States Geological Survey North American Datum of 1983 (NAD83) World Geodetic System of 1984 (WGS84). Projection and 1 000-meter grid:Universal Transverse Mercator, Zone 18T This map is not a legal document. Boundaries may be generalized for this map scale. Private lands within government reservations may not be shown. Obtain permission before entering private lands.

Imagery.... Roads..... Names..... Hydrography..... Contours.. Boundaries.... 2003 ..FWS National Wetlands... Wetlands Inventory

2021