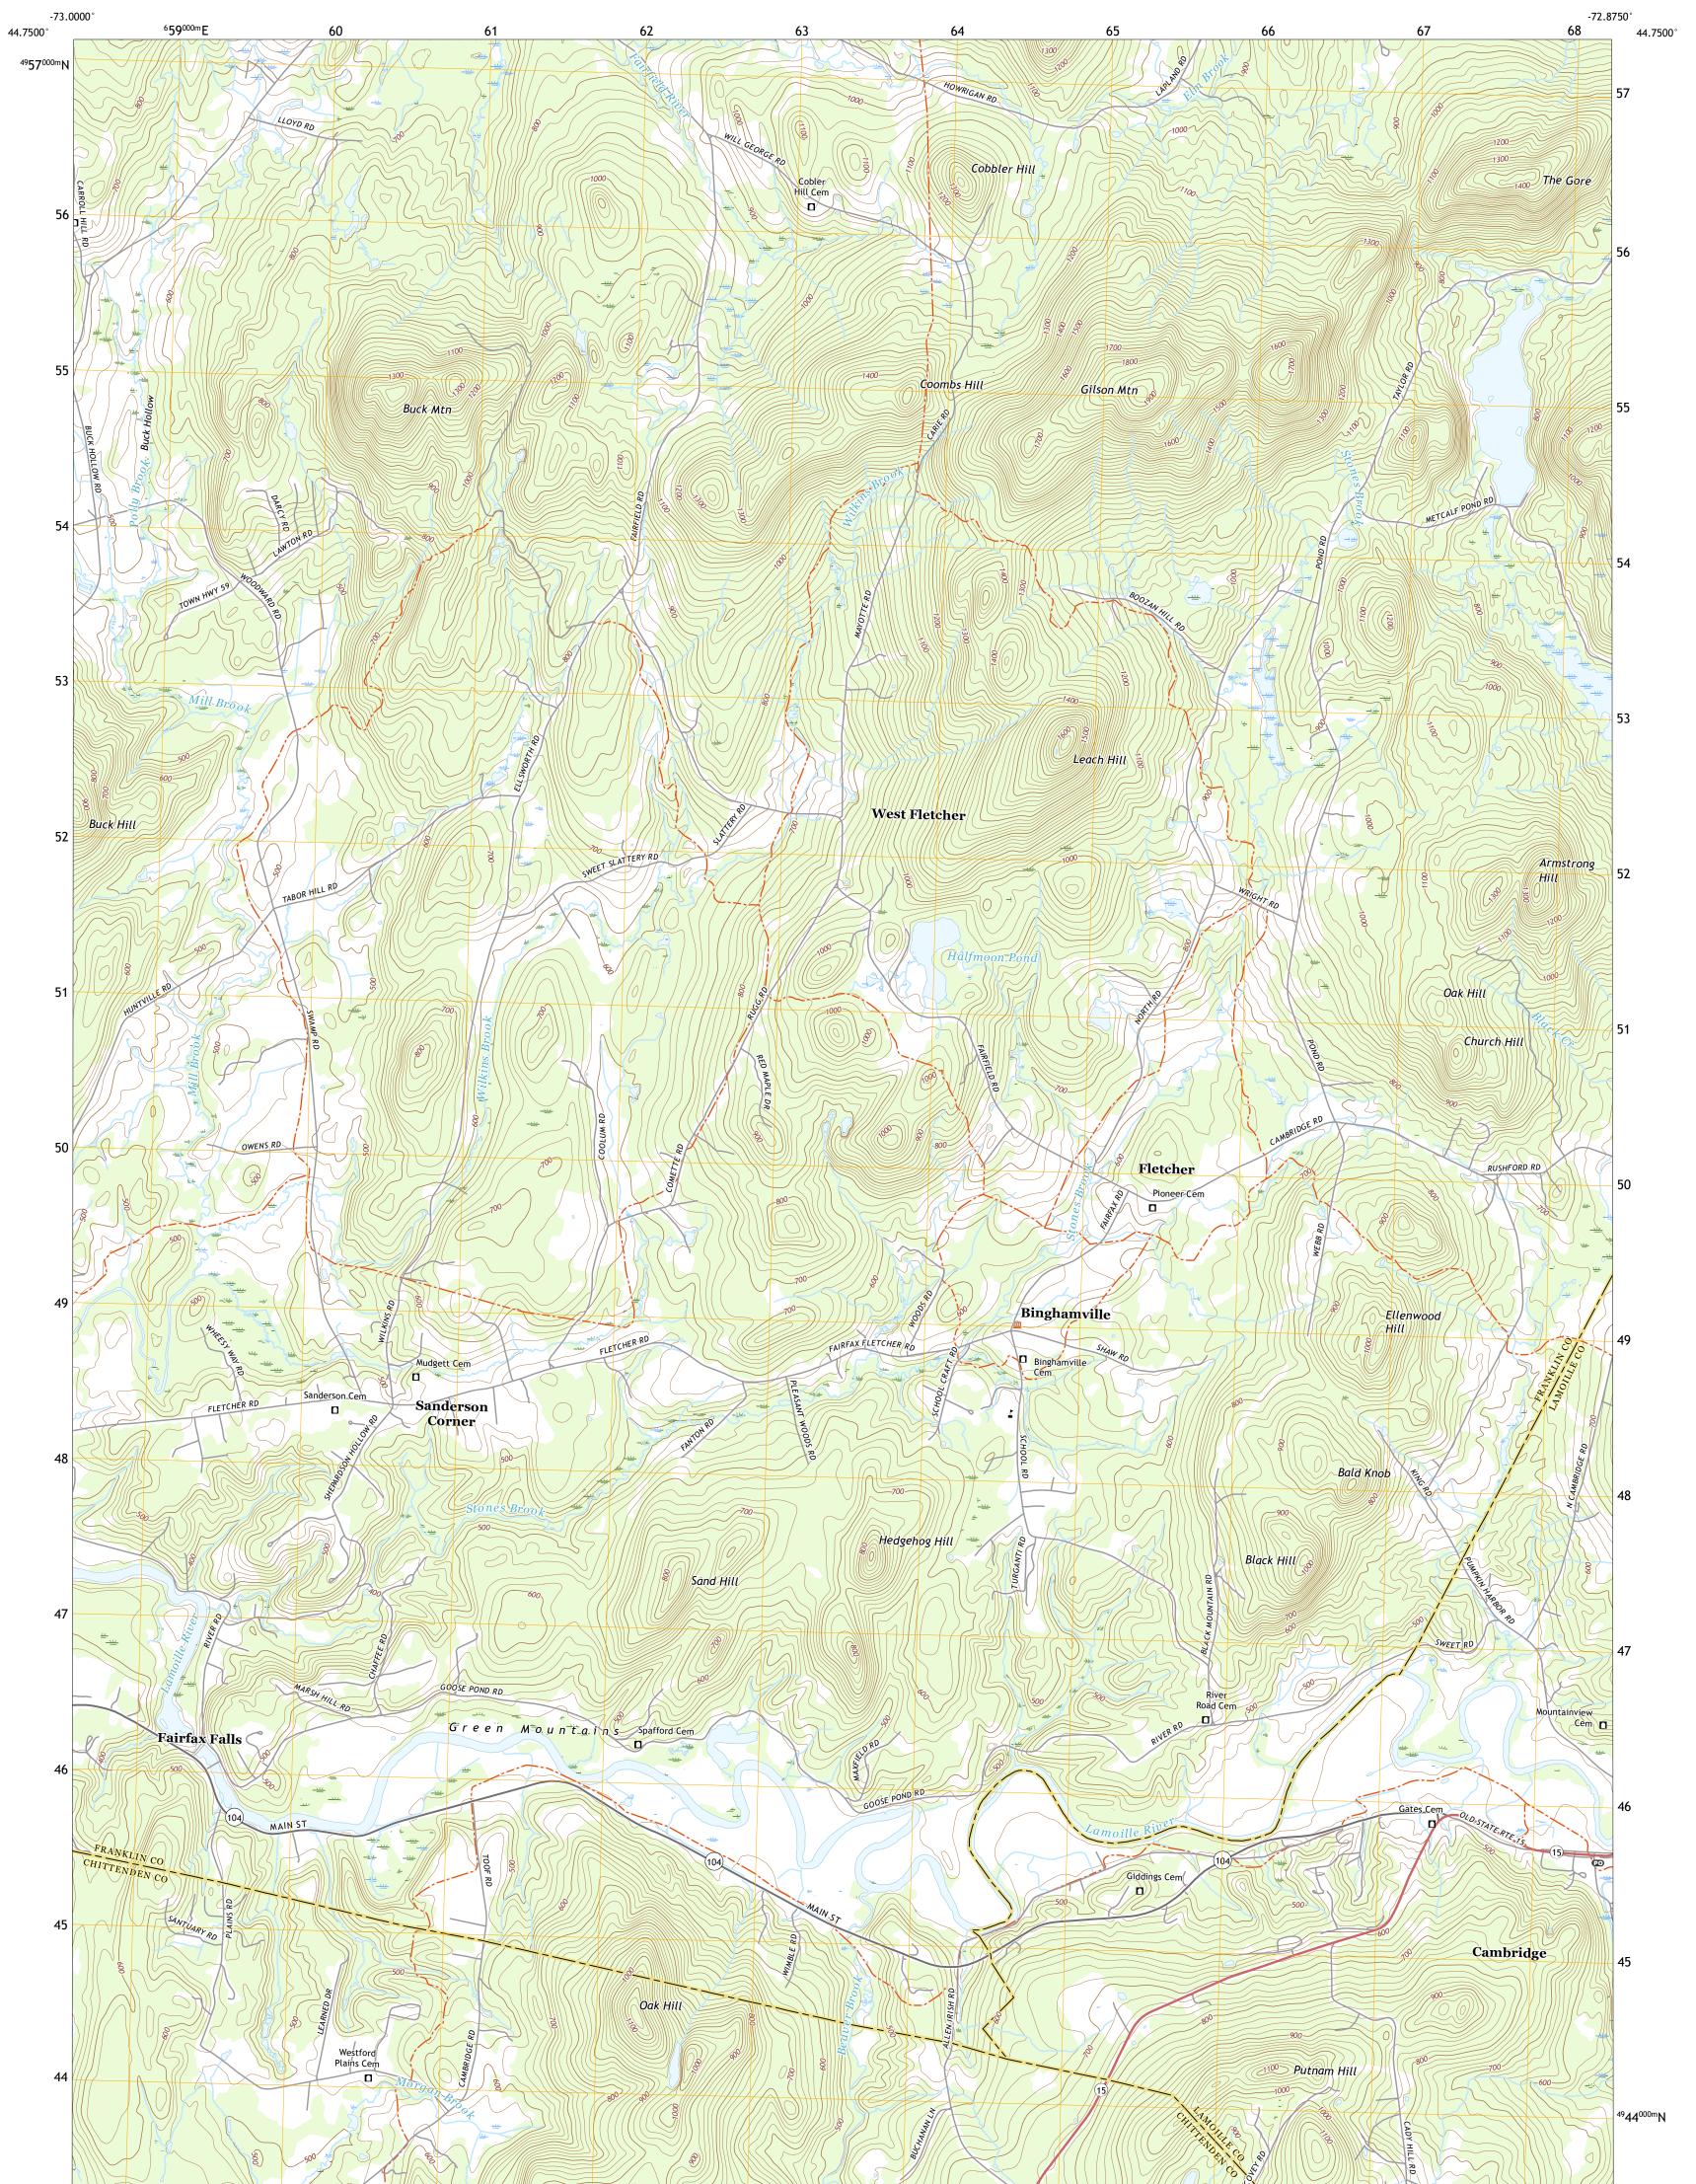

GILSON MOUNTAIN QUADRANGLE VERMONT 7.5-MINUTE SERIES

Produced by the United States Geological Survey North American Datum of 1983 (NAD83) World Geodetic System of 1984 (WGS84). Projection and 1 000-meter grid:Universal Transverse Mercator, Zone 18T This map is not a legal document. Boundaries may be generalized for this map scale. Private lands within government reservations may not be shown. Obtain permission before entering private lands.