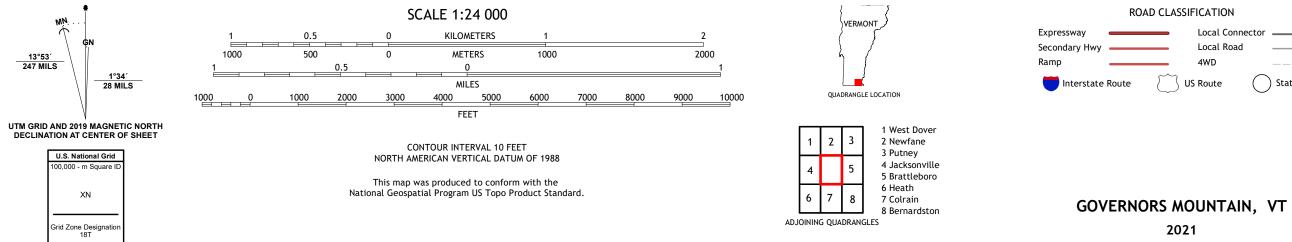

Imagery.... Roads..... Names..... Hydrography..... Contours.... Boundaries... ..FWS National Wetlands Inventory 1975 - 2012 Wetlands...

MN

13°53′ 247 MILS

ROAD CLASSIFICATION Local Connector Local Road \_\_\_\_\_ 4WD US Route State Route