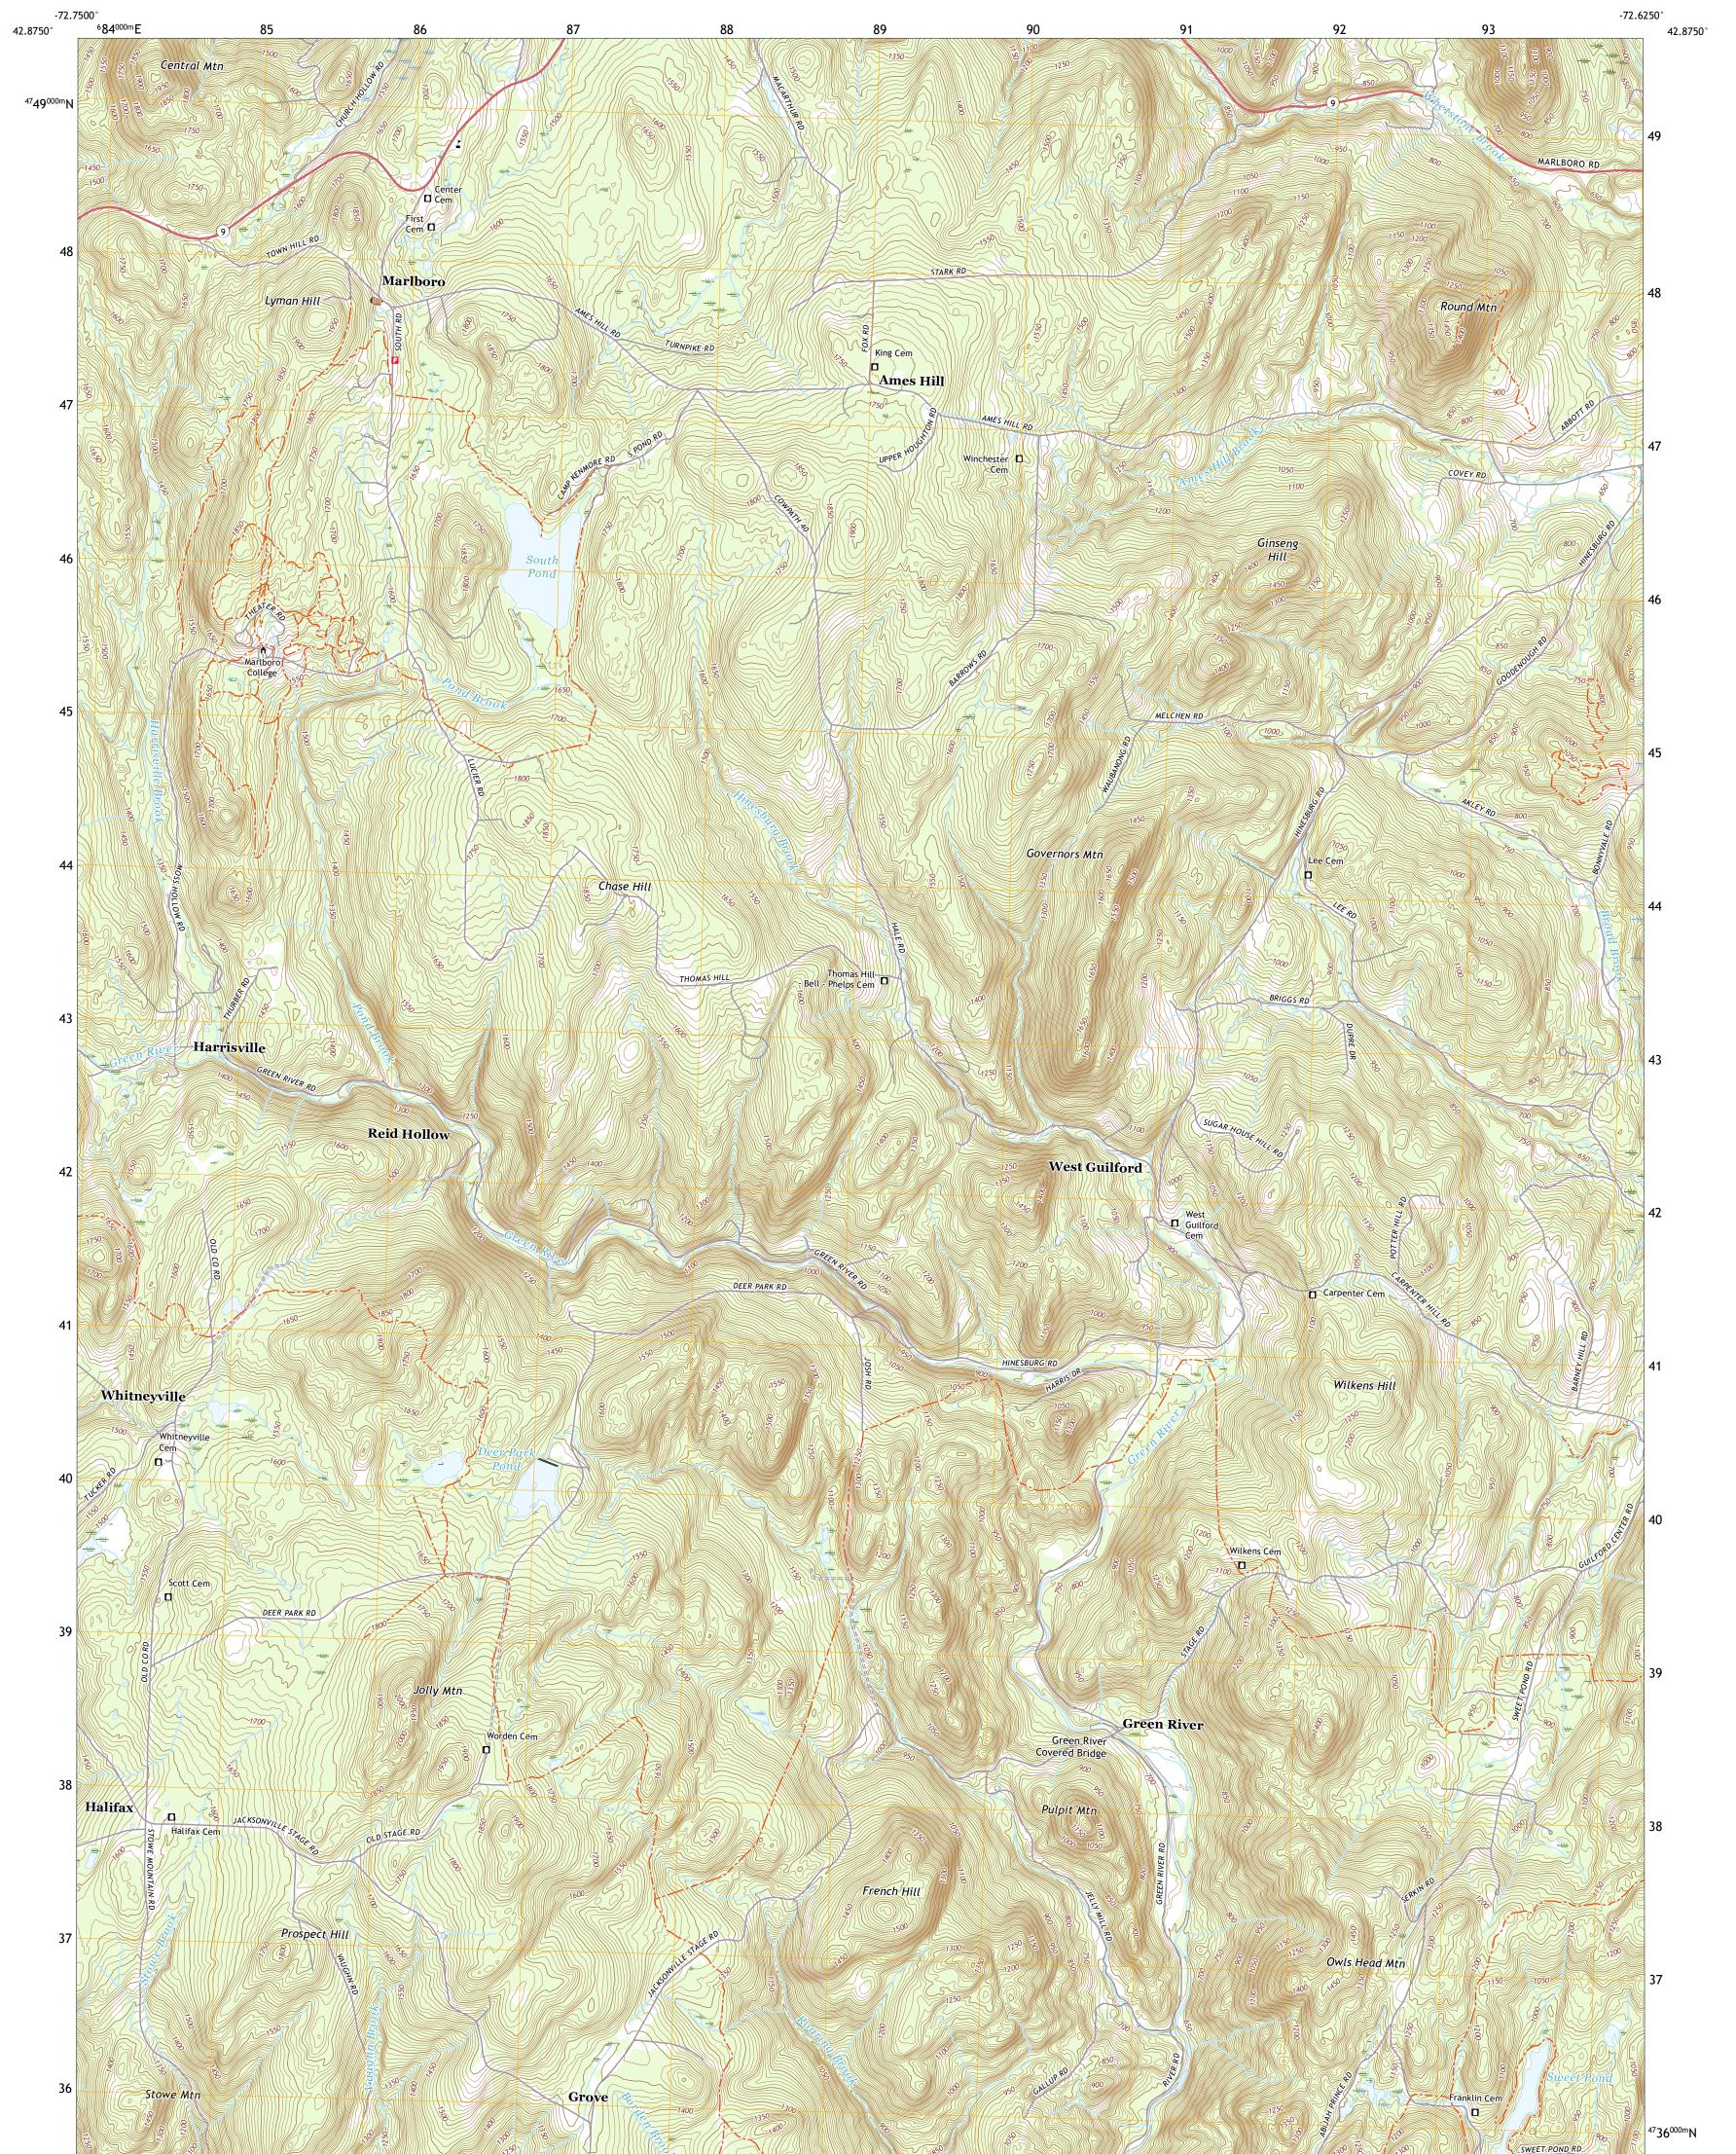

GOVERNORS MOUNTAIN QUADRANGLE VERMONT - WINDHAM COUNTY 7.5-MINUTE SERIES

Produced by the United States Geological Survey North American Datum of 1983 (NAD83) World Geodetic System of 1984 (WGS84). Projection and 1 000-meter grid:Universal Transverse Mercator, Zone 18T This map is not a legal document. Boundaries may be generalized for this map scale. Private lands within government reservations may not be shown. Obtain permission before entering private lands.