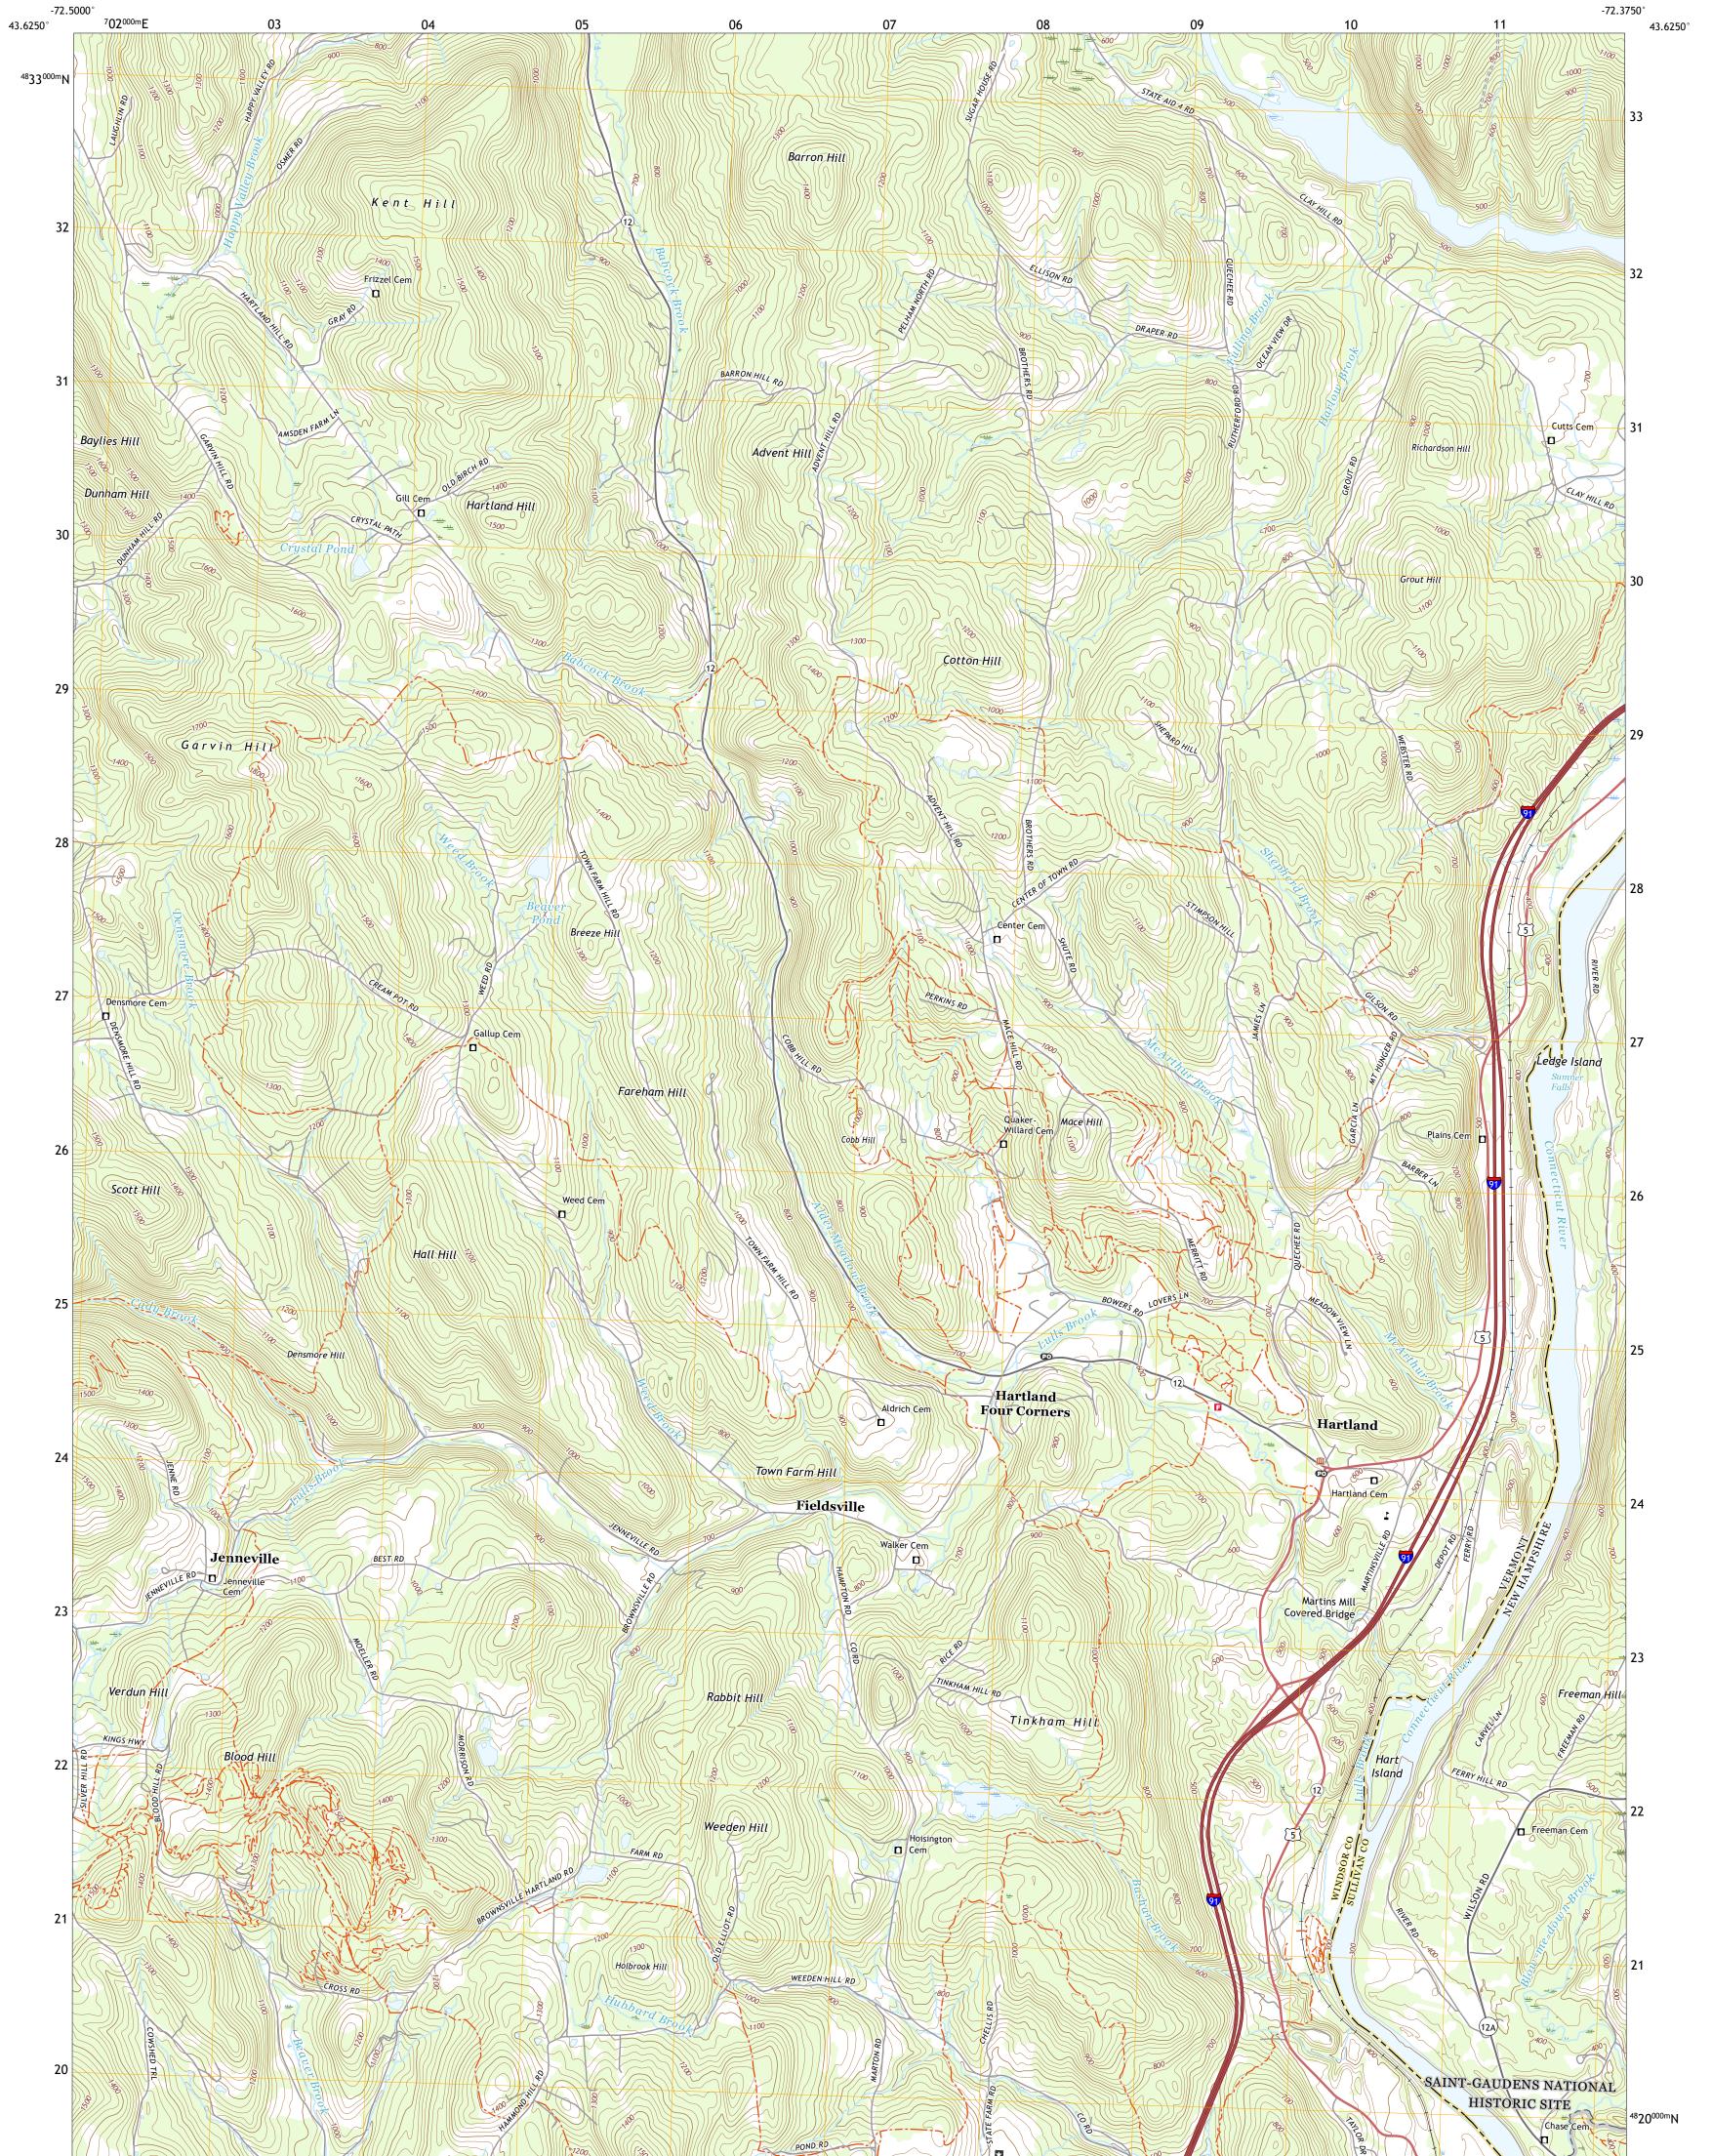

HARTLAND QUADRANGLE VERMONT - NEW HAMPSHIRE 7.5-MINUTE SERIES

Produced by the United States Geological Survey North American Datum of 1983 (NAD83) World Geodetic System of 1984 (WGS84). Projection and 1 000-meter grid:Universal Transverse Mercator, Zone 18T This map is not a legal document. Boundaries may be generalized for this map scale. Private lands within government reservations may not be shown. Obtain permission before entering private lands.

Imagery.... Roads..... Names..... Hydrography..... Contours.. Boundaries... ..FWS National Wetlands Inventory 1977 - 1993 Wetlands...

\_\_\_\_