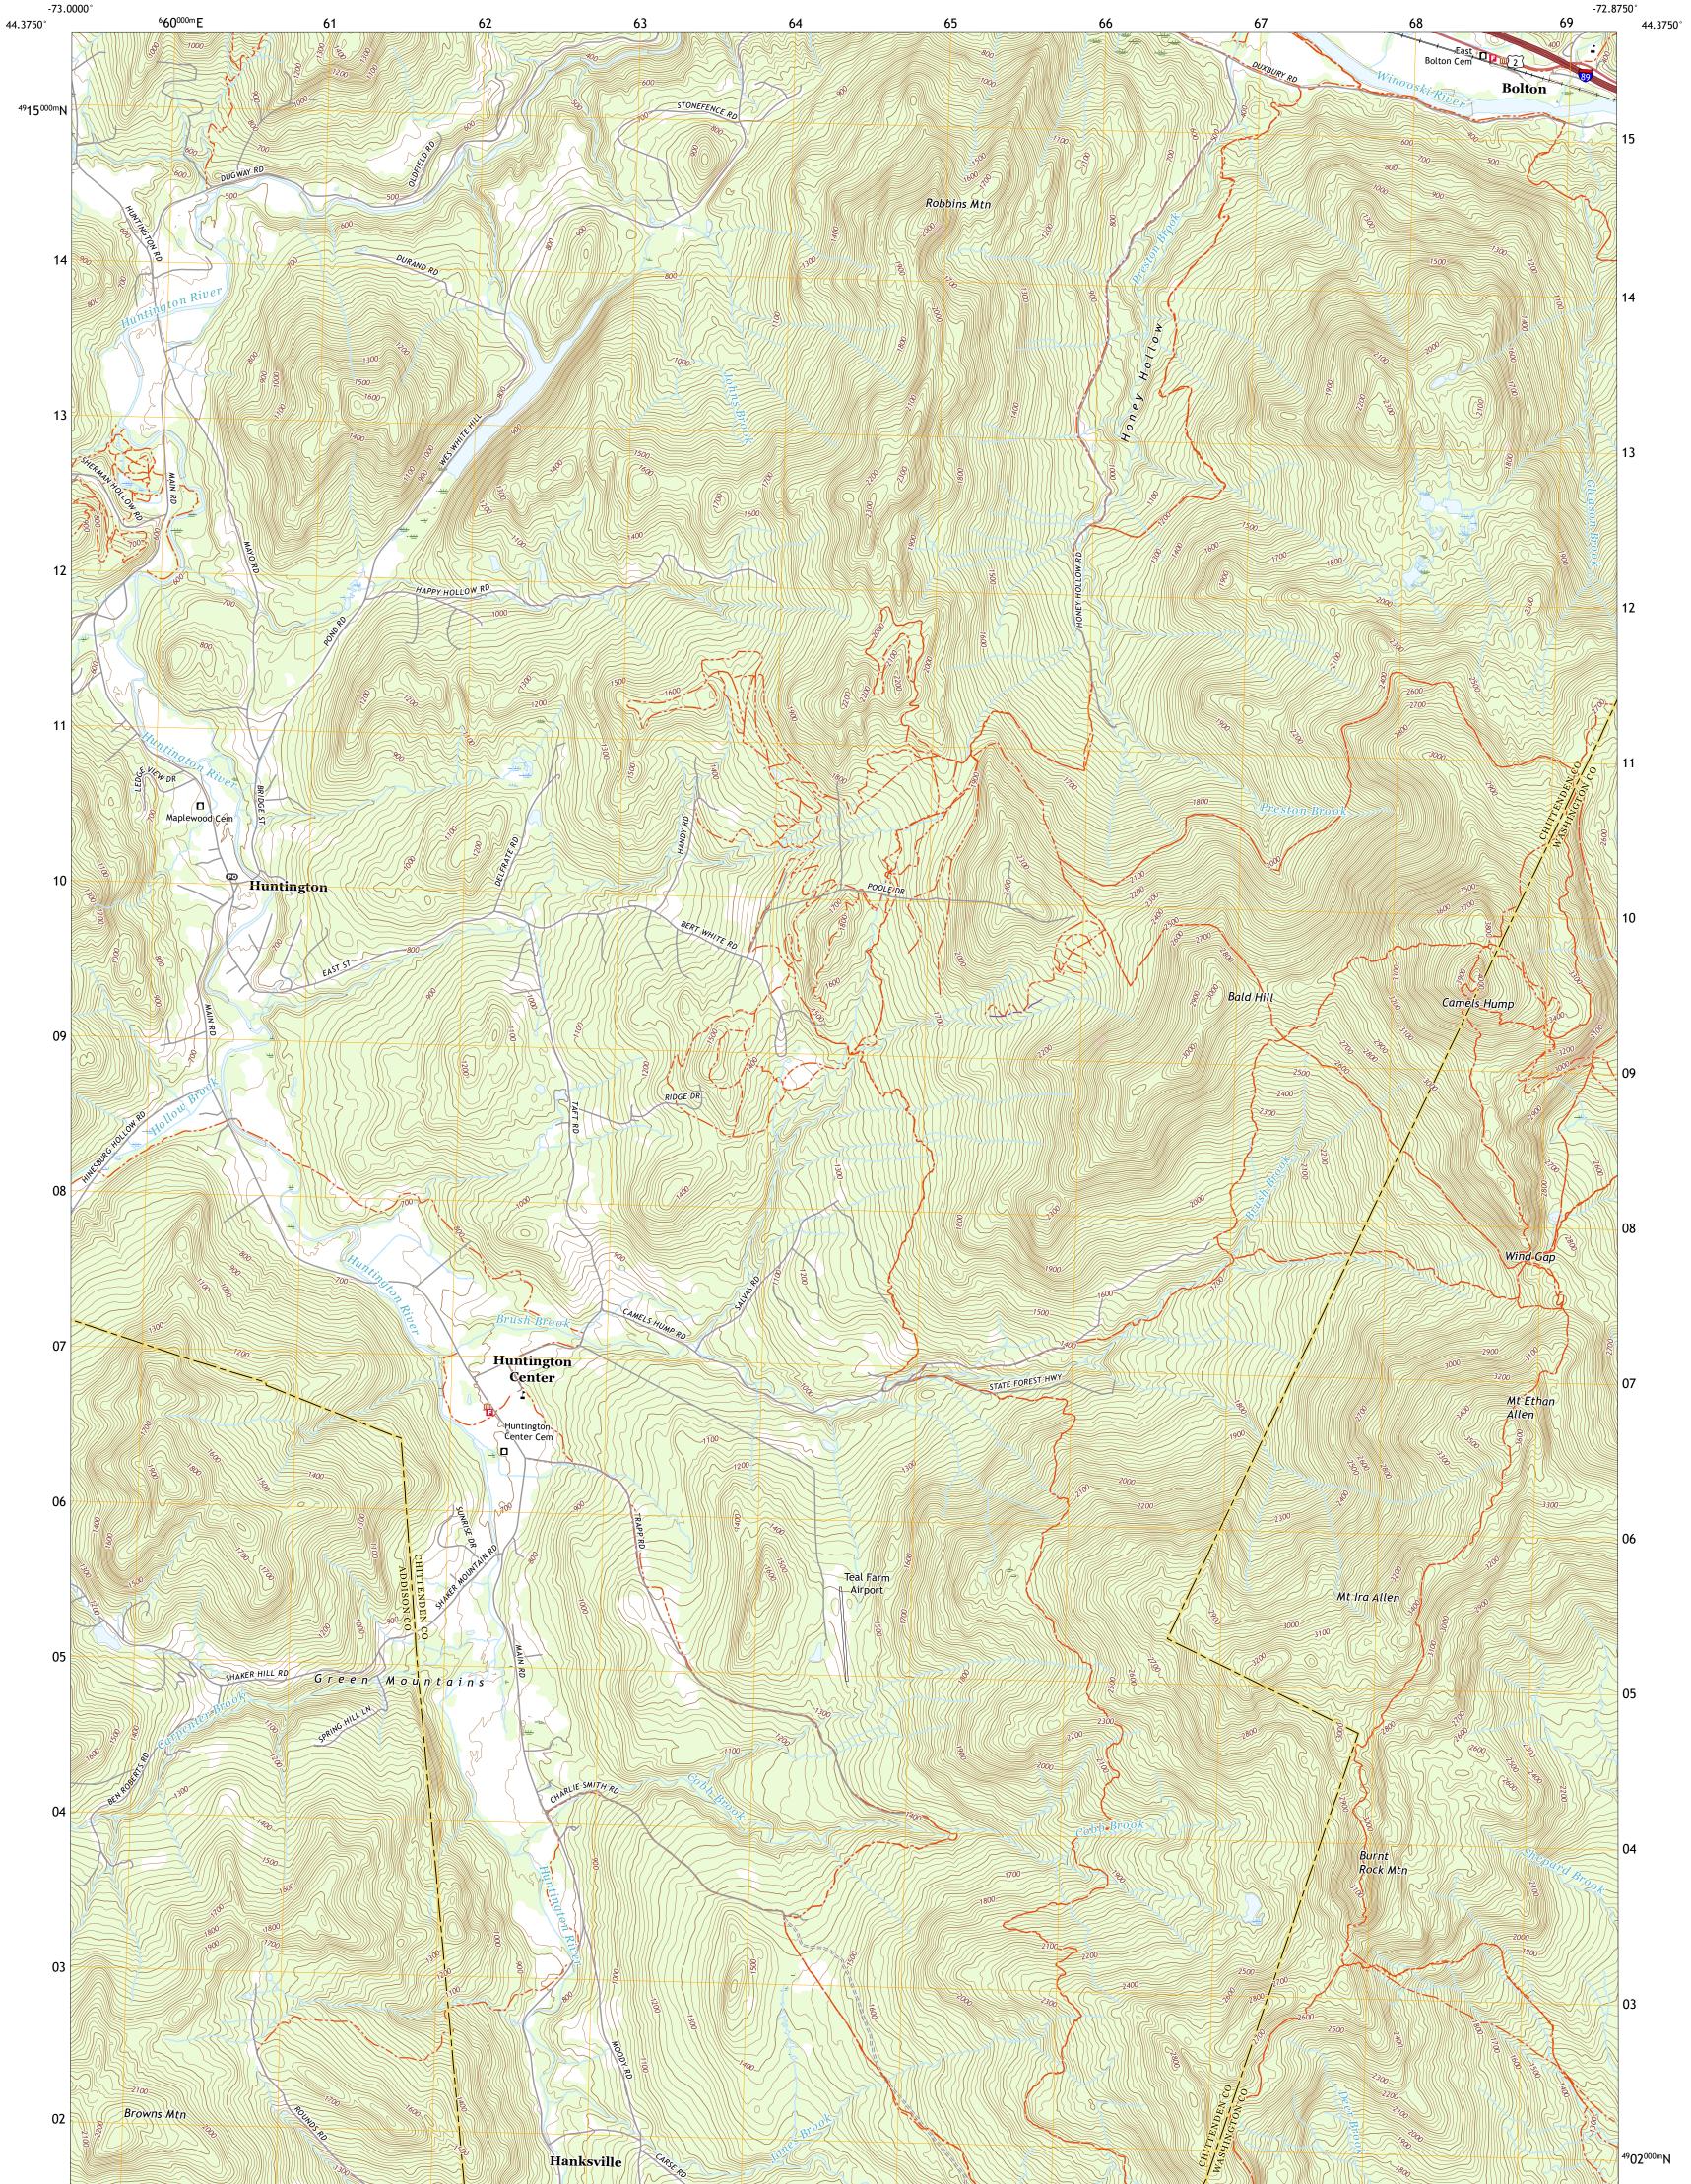

HUNTINGTON QUADRANGLE VERMONT 7.5-MINUTE SERIES

**Produced by the United States Geological Survey** North American Datum of 1983 (NAD83) World Geodetic System of 1984 (WGS84). Projection and 1 000-meter grid:Universal Transverse Mercator, Zone 18T This map is not a legal document. Boundaries may be generalized for this map scale. Private lands within government reservations may not be shown. Obtain permission before entering private lands.

.....NAIP, January 2019 - January 2019 U.S. Census Bureau, 2016 ......GNIS, 1980 - 2018 ......Rational Hydrography Dataset, 2011 - 2019 ......National Elevation Dataset, 2017 ......Multiple sources; see metadata file 2018 - 2019 Imagery..... Roads..... Names..... Hydrography..... Contours..... Boundaries.... Wetlands.... ..FWS National Wetlands Inventory 2003