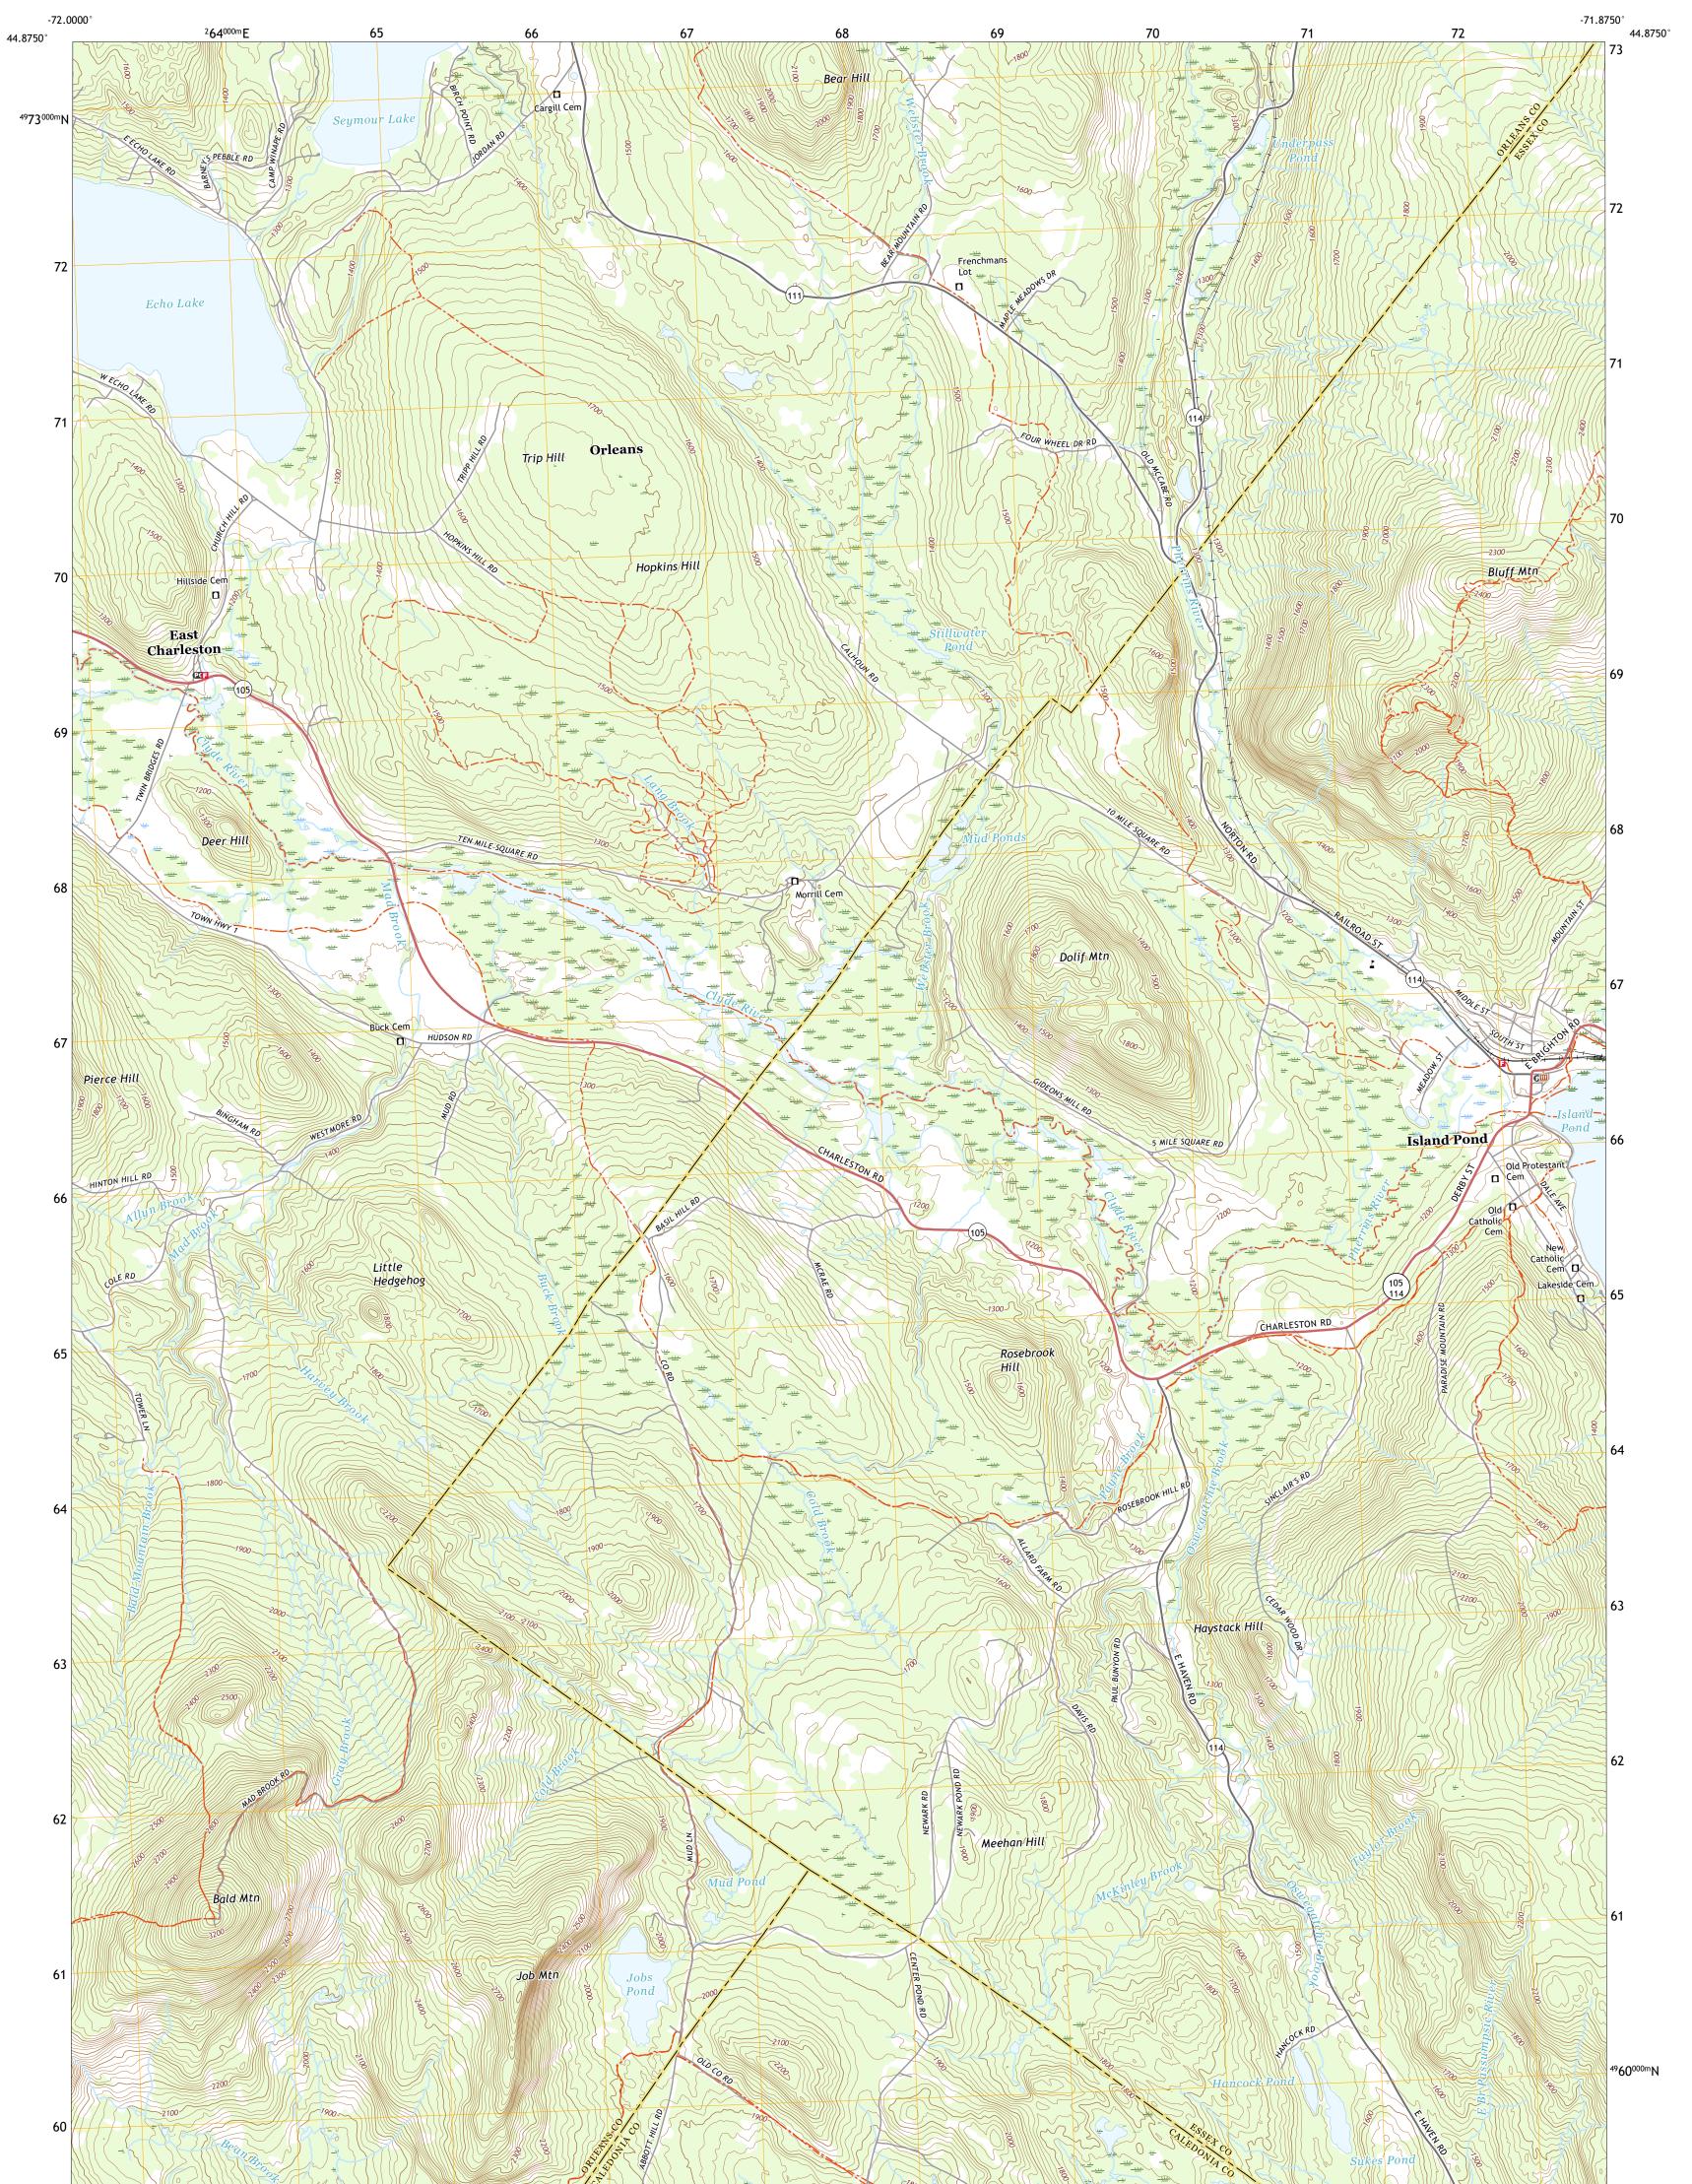

ISLAND POND QUADRANGLE VERMONT 7.5-MINUTE SERIES

Produced by the United States Geological Survey North American Datum of 1983 (NAD83) World Geodetic System of 1984 (WGS84). Projection and 1 000-meter grid:Universal Transverse Mercator, Zone 18T\19T This map is not a legal document. Boundaries may be generalized for this map scale. Private lands within government reservations may not be shown. Obtain permission before entering private lands.