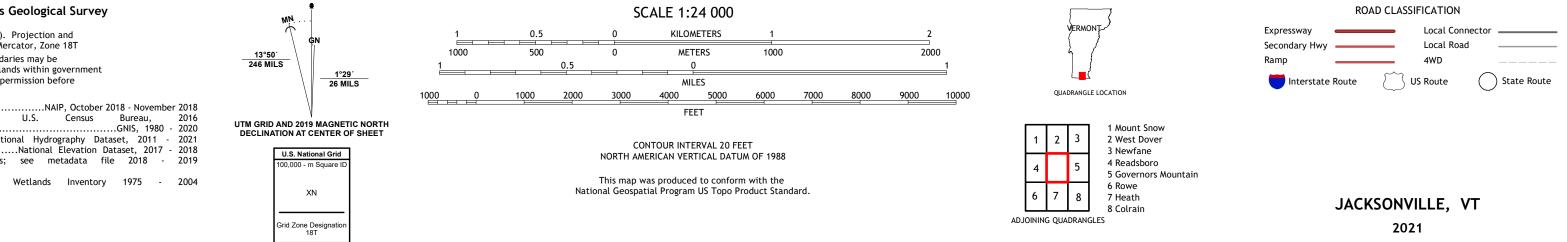

## U.S. DEPARTMENT OF THE INTERIOR U.S. GEOLOGICAL SURVEY

JACKSONVILLE QUADRANGLE VERMONT - WINDHAM COUNTY 7.5-MINUTE SERIES

Produced by the United States Geological Survey North American Datum of 1983 (NAD83) World Geodetic System of 1984 (WGS84). Projection and 1 000-meter grid:Universal Transverse Mercator, Zone 18T This map is not a legal document. Boundaries may be generalized for this map scale. Private lands within government reservations may not be shown. Obtain permission before entering private lands.

.....NAIP, October 2018 - November 2018 U.S. Census Bureau, 2016 .....GNIS, 1980 - 2020 .....National Hydrography Dataset, 2011 - 2021 .....National Elevation Dataset, 2017 - 2018 .....Multiple sources; see metadata file 2018 - 2019 Imagery.... Roads..... Names..... Hydrography..... Contours.... Boundaries... ..FWS National Wetlands Inventory 1975 - 2004 Wetlands....