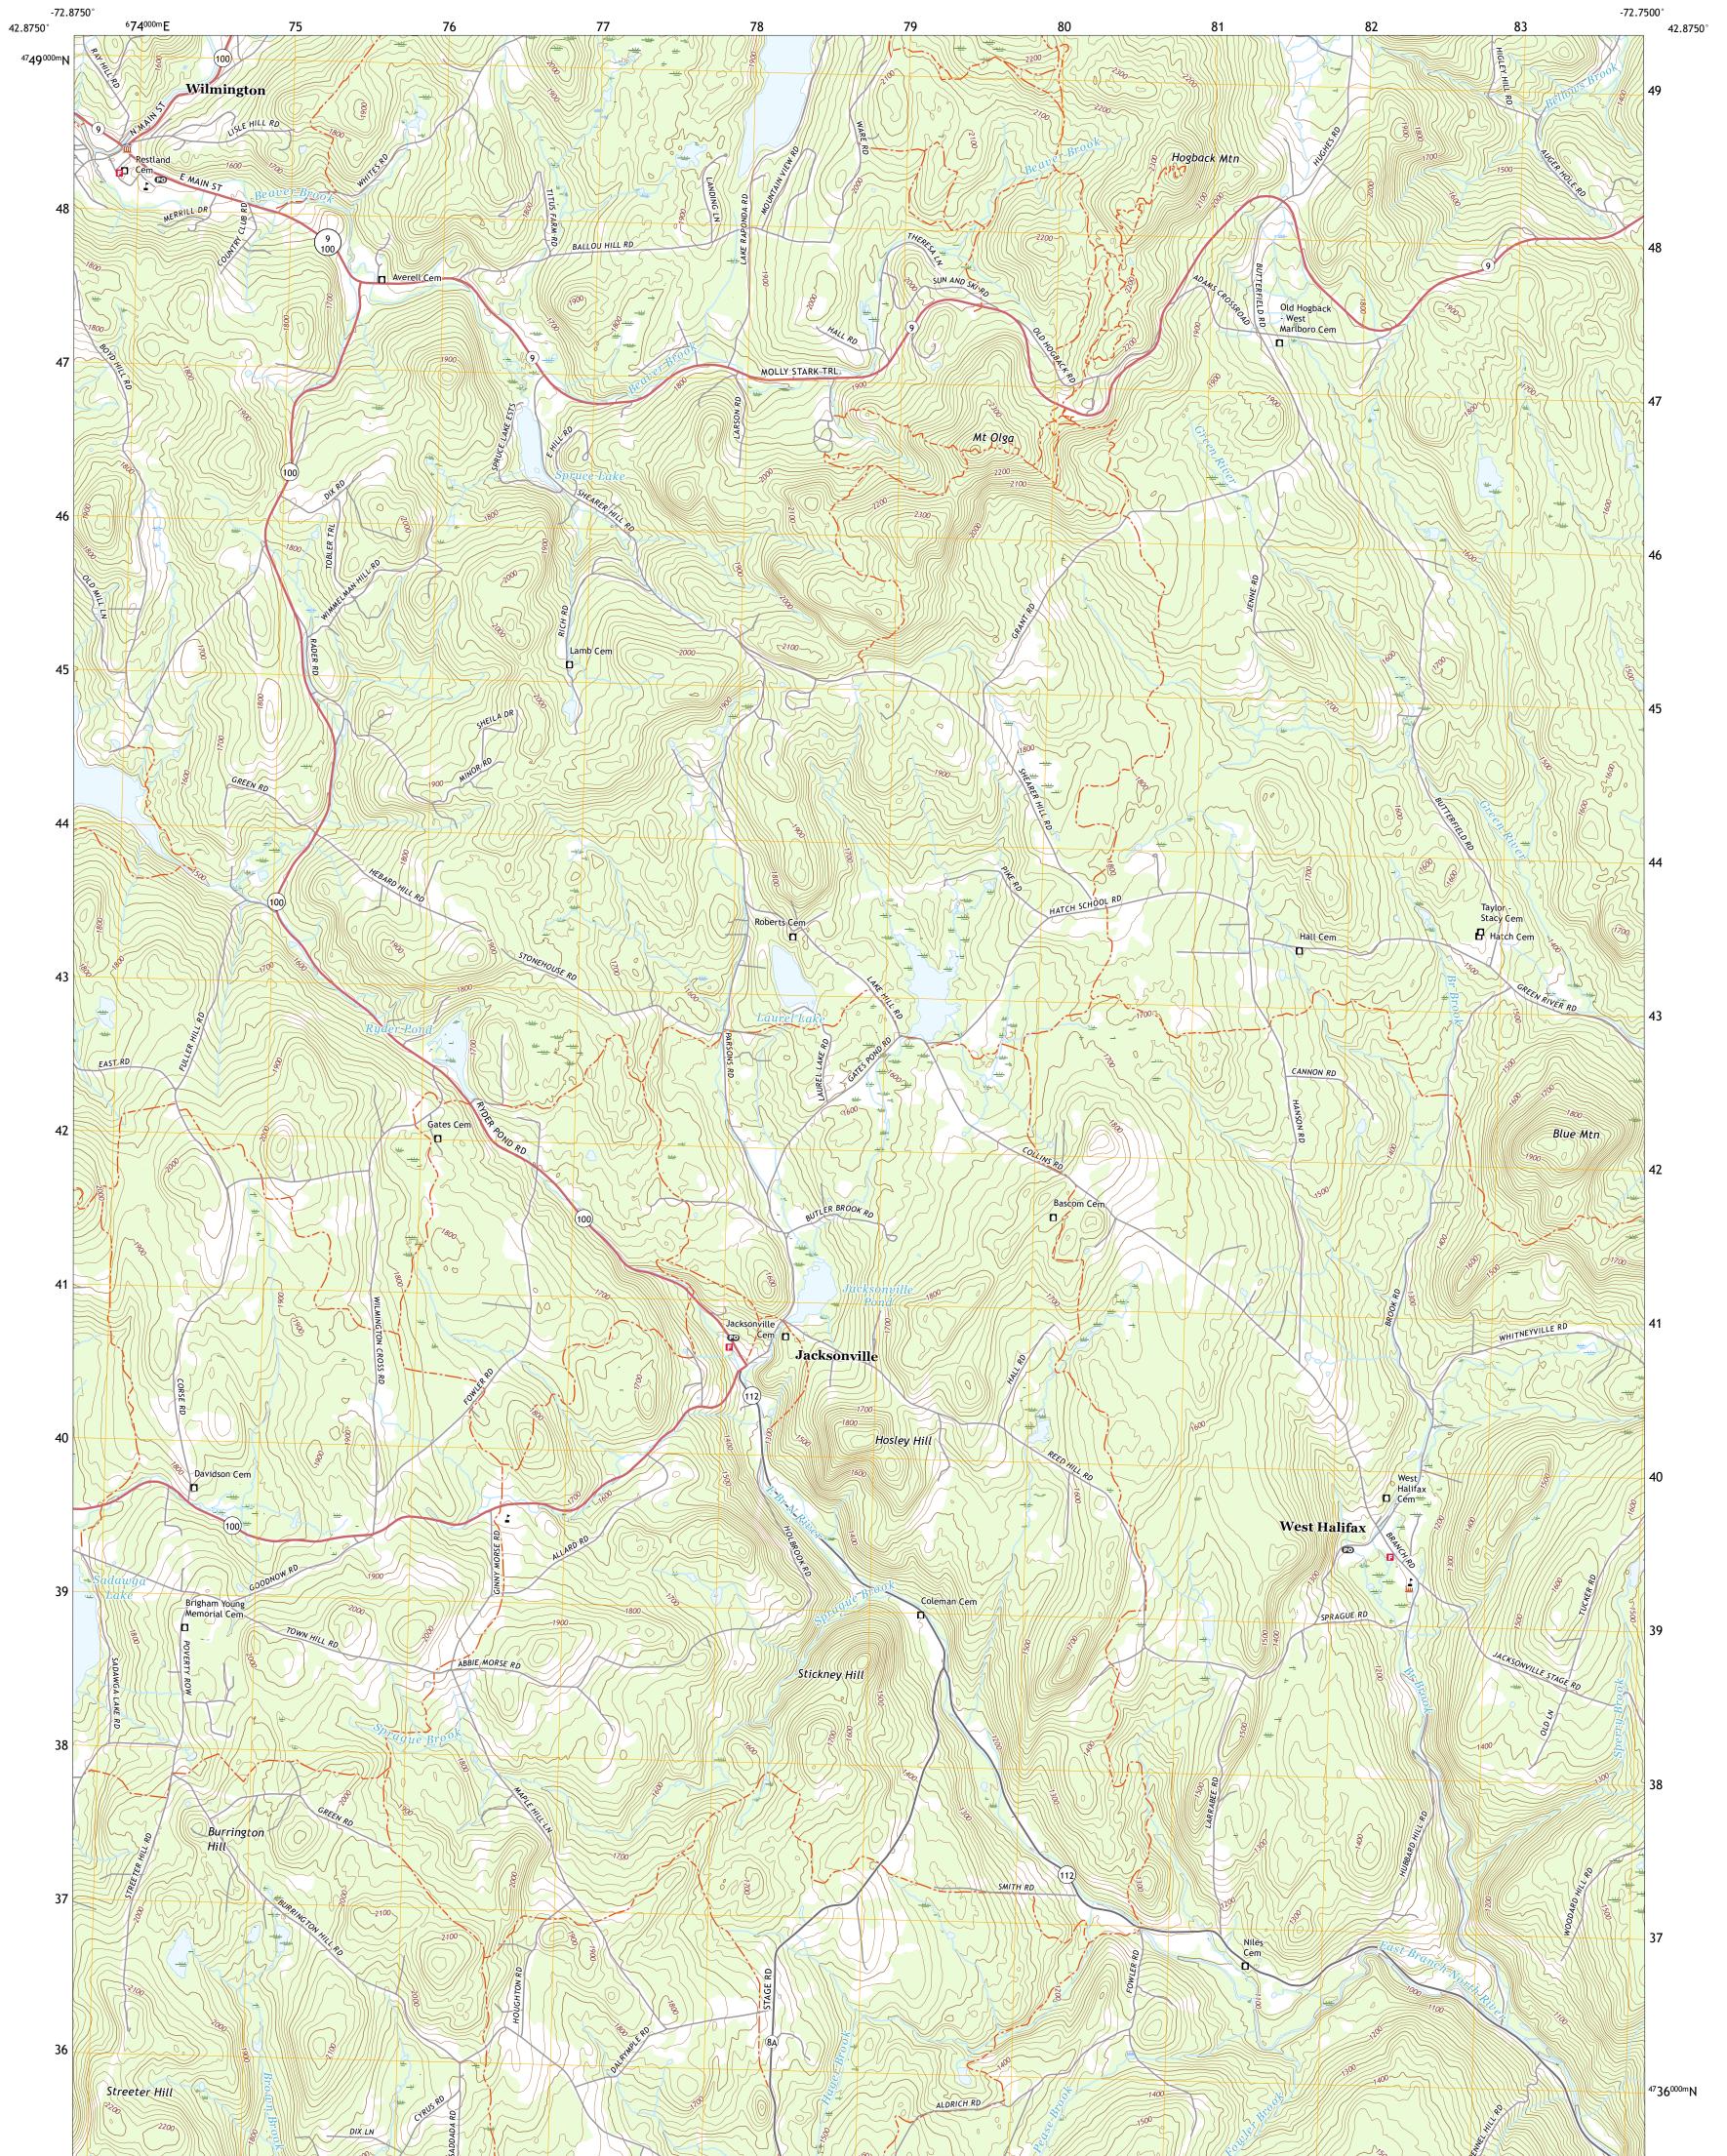

## U.S. DEPARTMENT OF THE INTERIOR U.S. GEOLOGICAL SURVEY

JACKSONVILLE QUADRANGLE VERMONT - WINDHAM COUNTY 7.5-MINUTE SERIES

Produced by the United States Geological Survey North American Datum of 1983 (NAD83) World Geodetic System of 1984 (WGS84). Projection and 1 000-meter grid:Universal Transverse Mercator, Zone 18T This map is not a legal document. Boundaries may be generalized for this map scale. Private lands within government reservations may not be shown. Obtain permission before entering private lands.