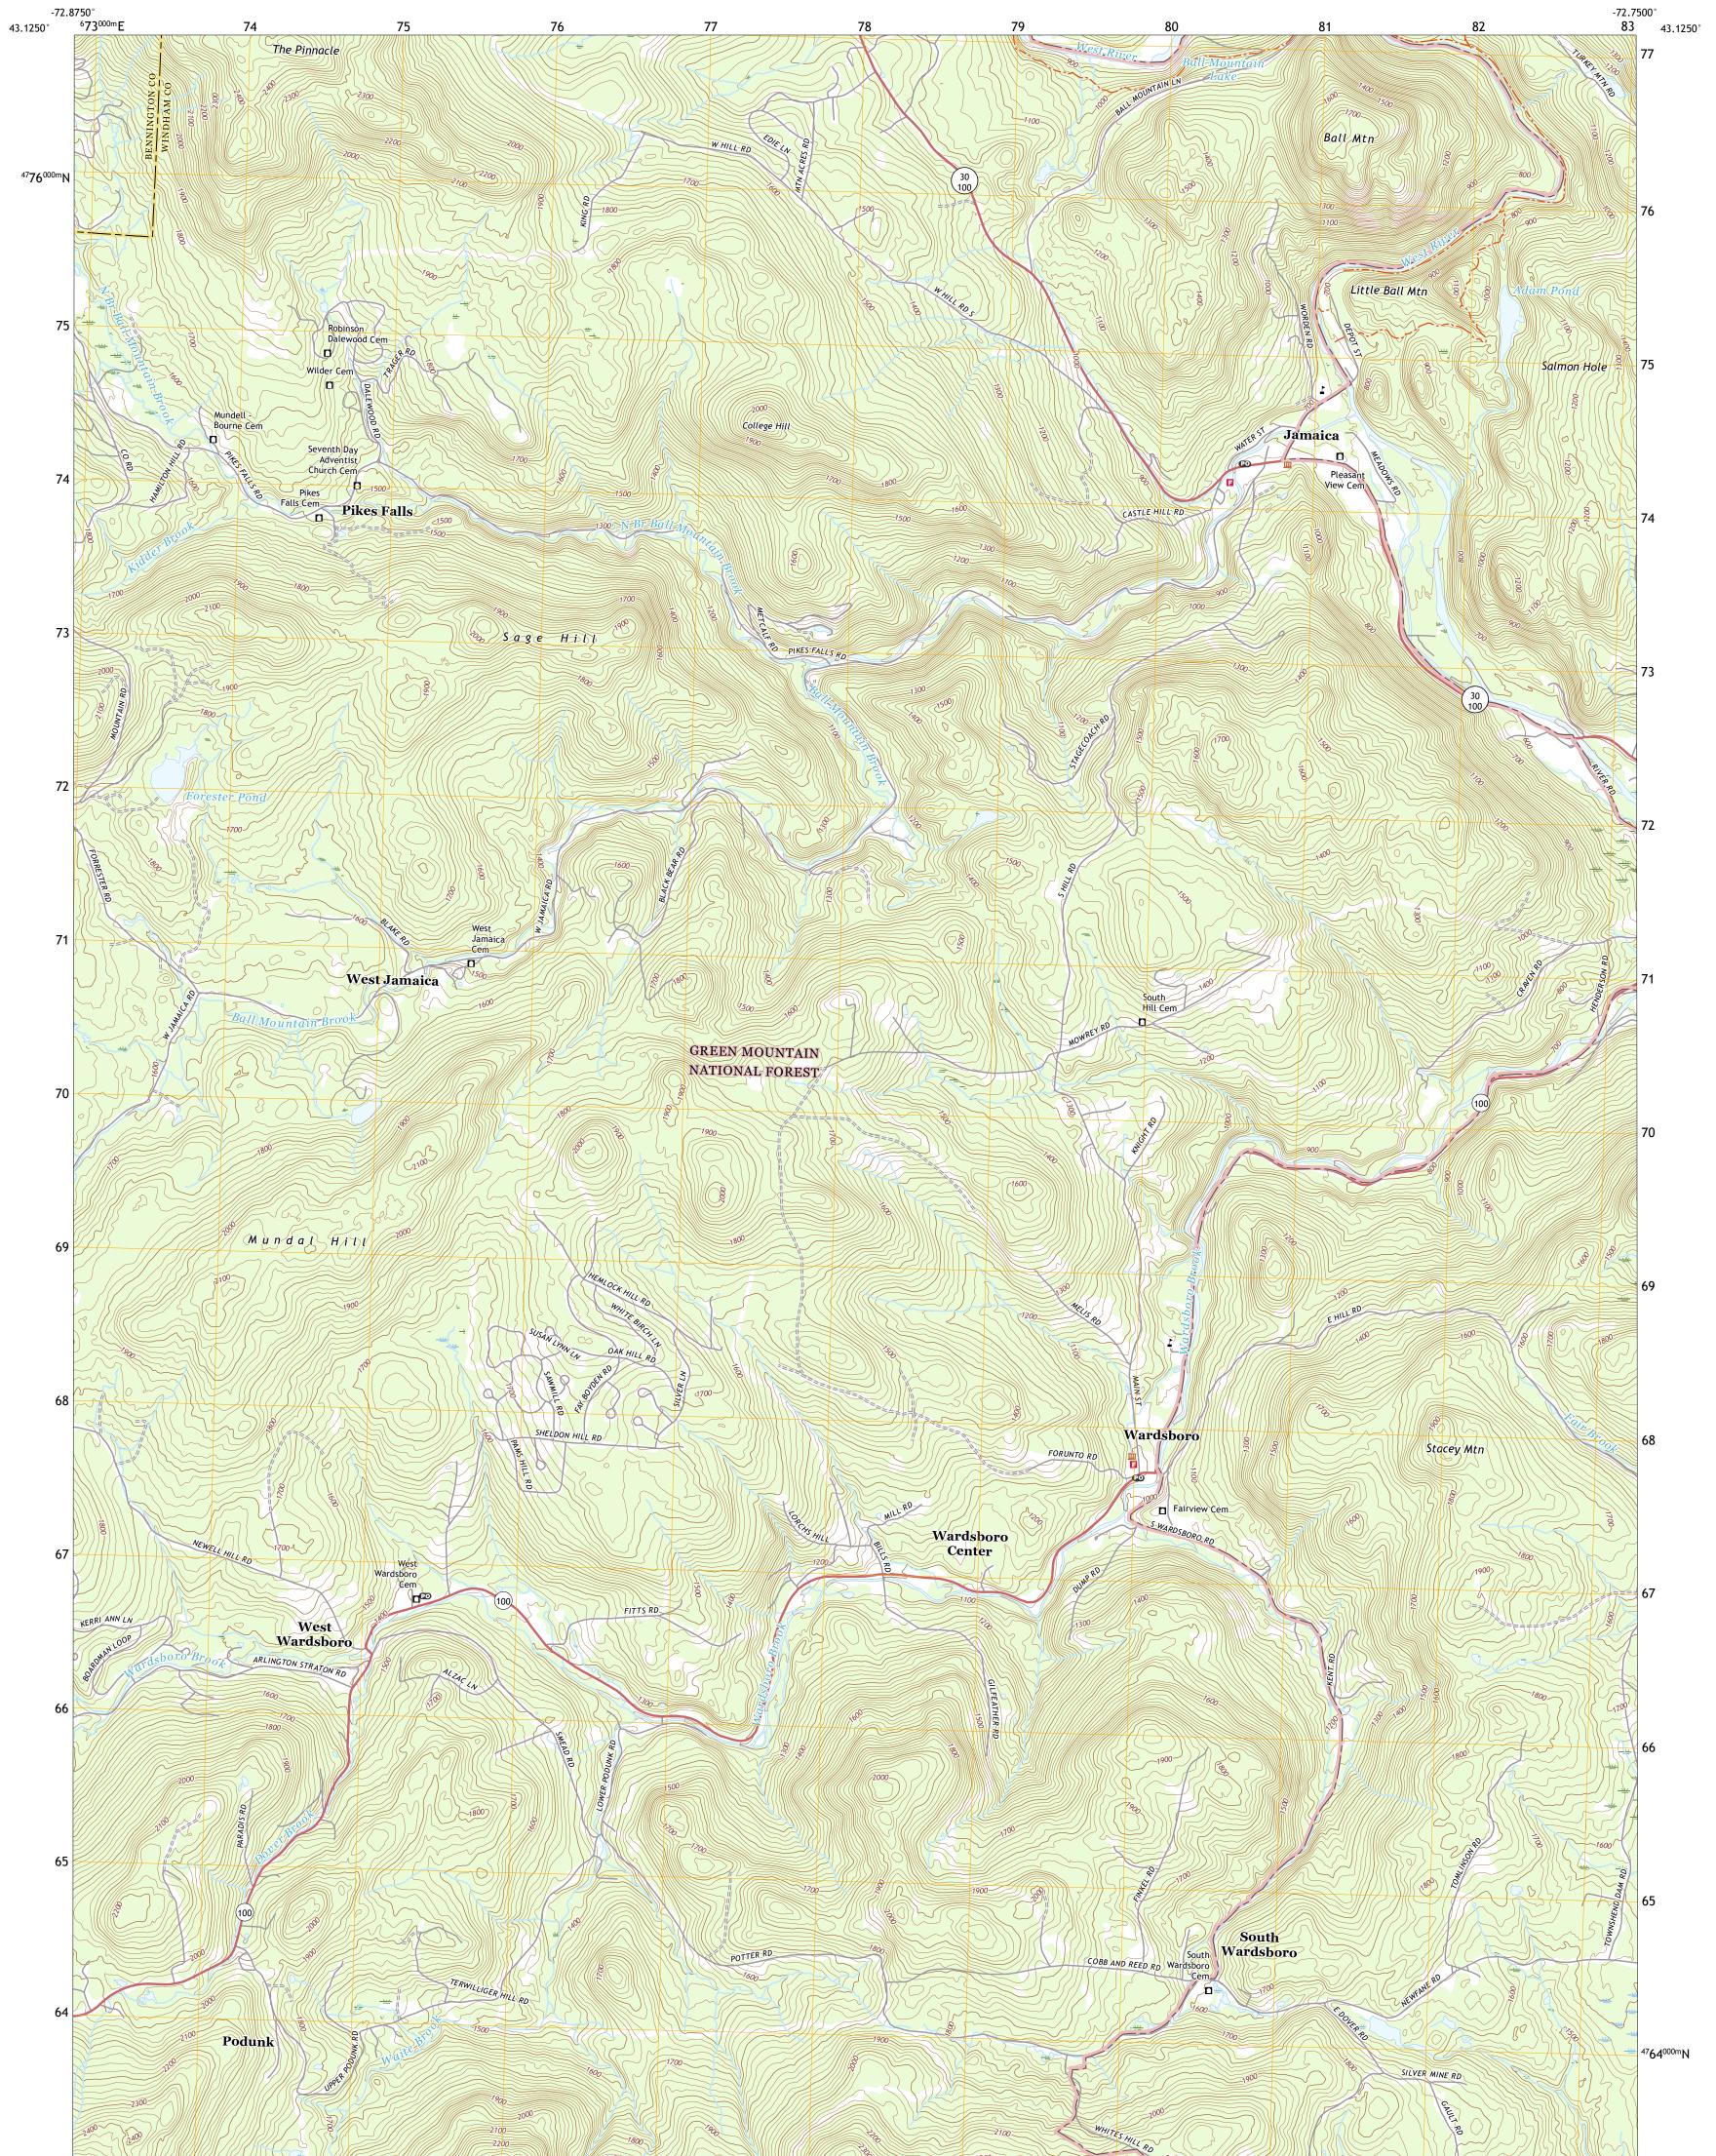

The National Map US Topo

DUEST STRAFE

JAMAICA QUADRANGLE VERMONT 7.5-MINUTE SERIES

Produced by the United States Geological Survey North American Datum of 1983 (NAD83) World Geodetic System of 1984 (WGS84). Projection and 1 000-meter grid:Universal Transverse Mercator, Zone 18T This map is not a legal document. Boundaries may be generalized for this map scale. Private lands within government reservations may not be shown. Obtain permission before entering private lands.