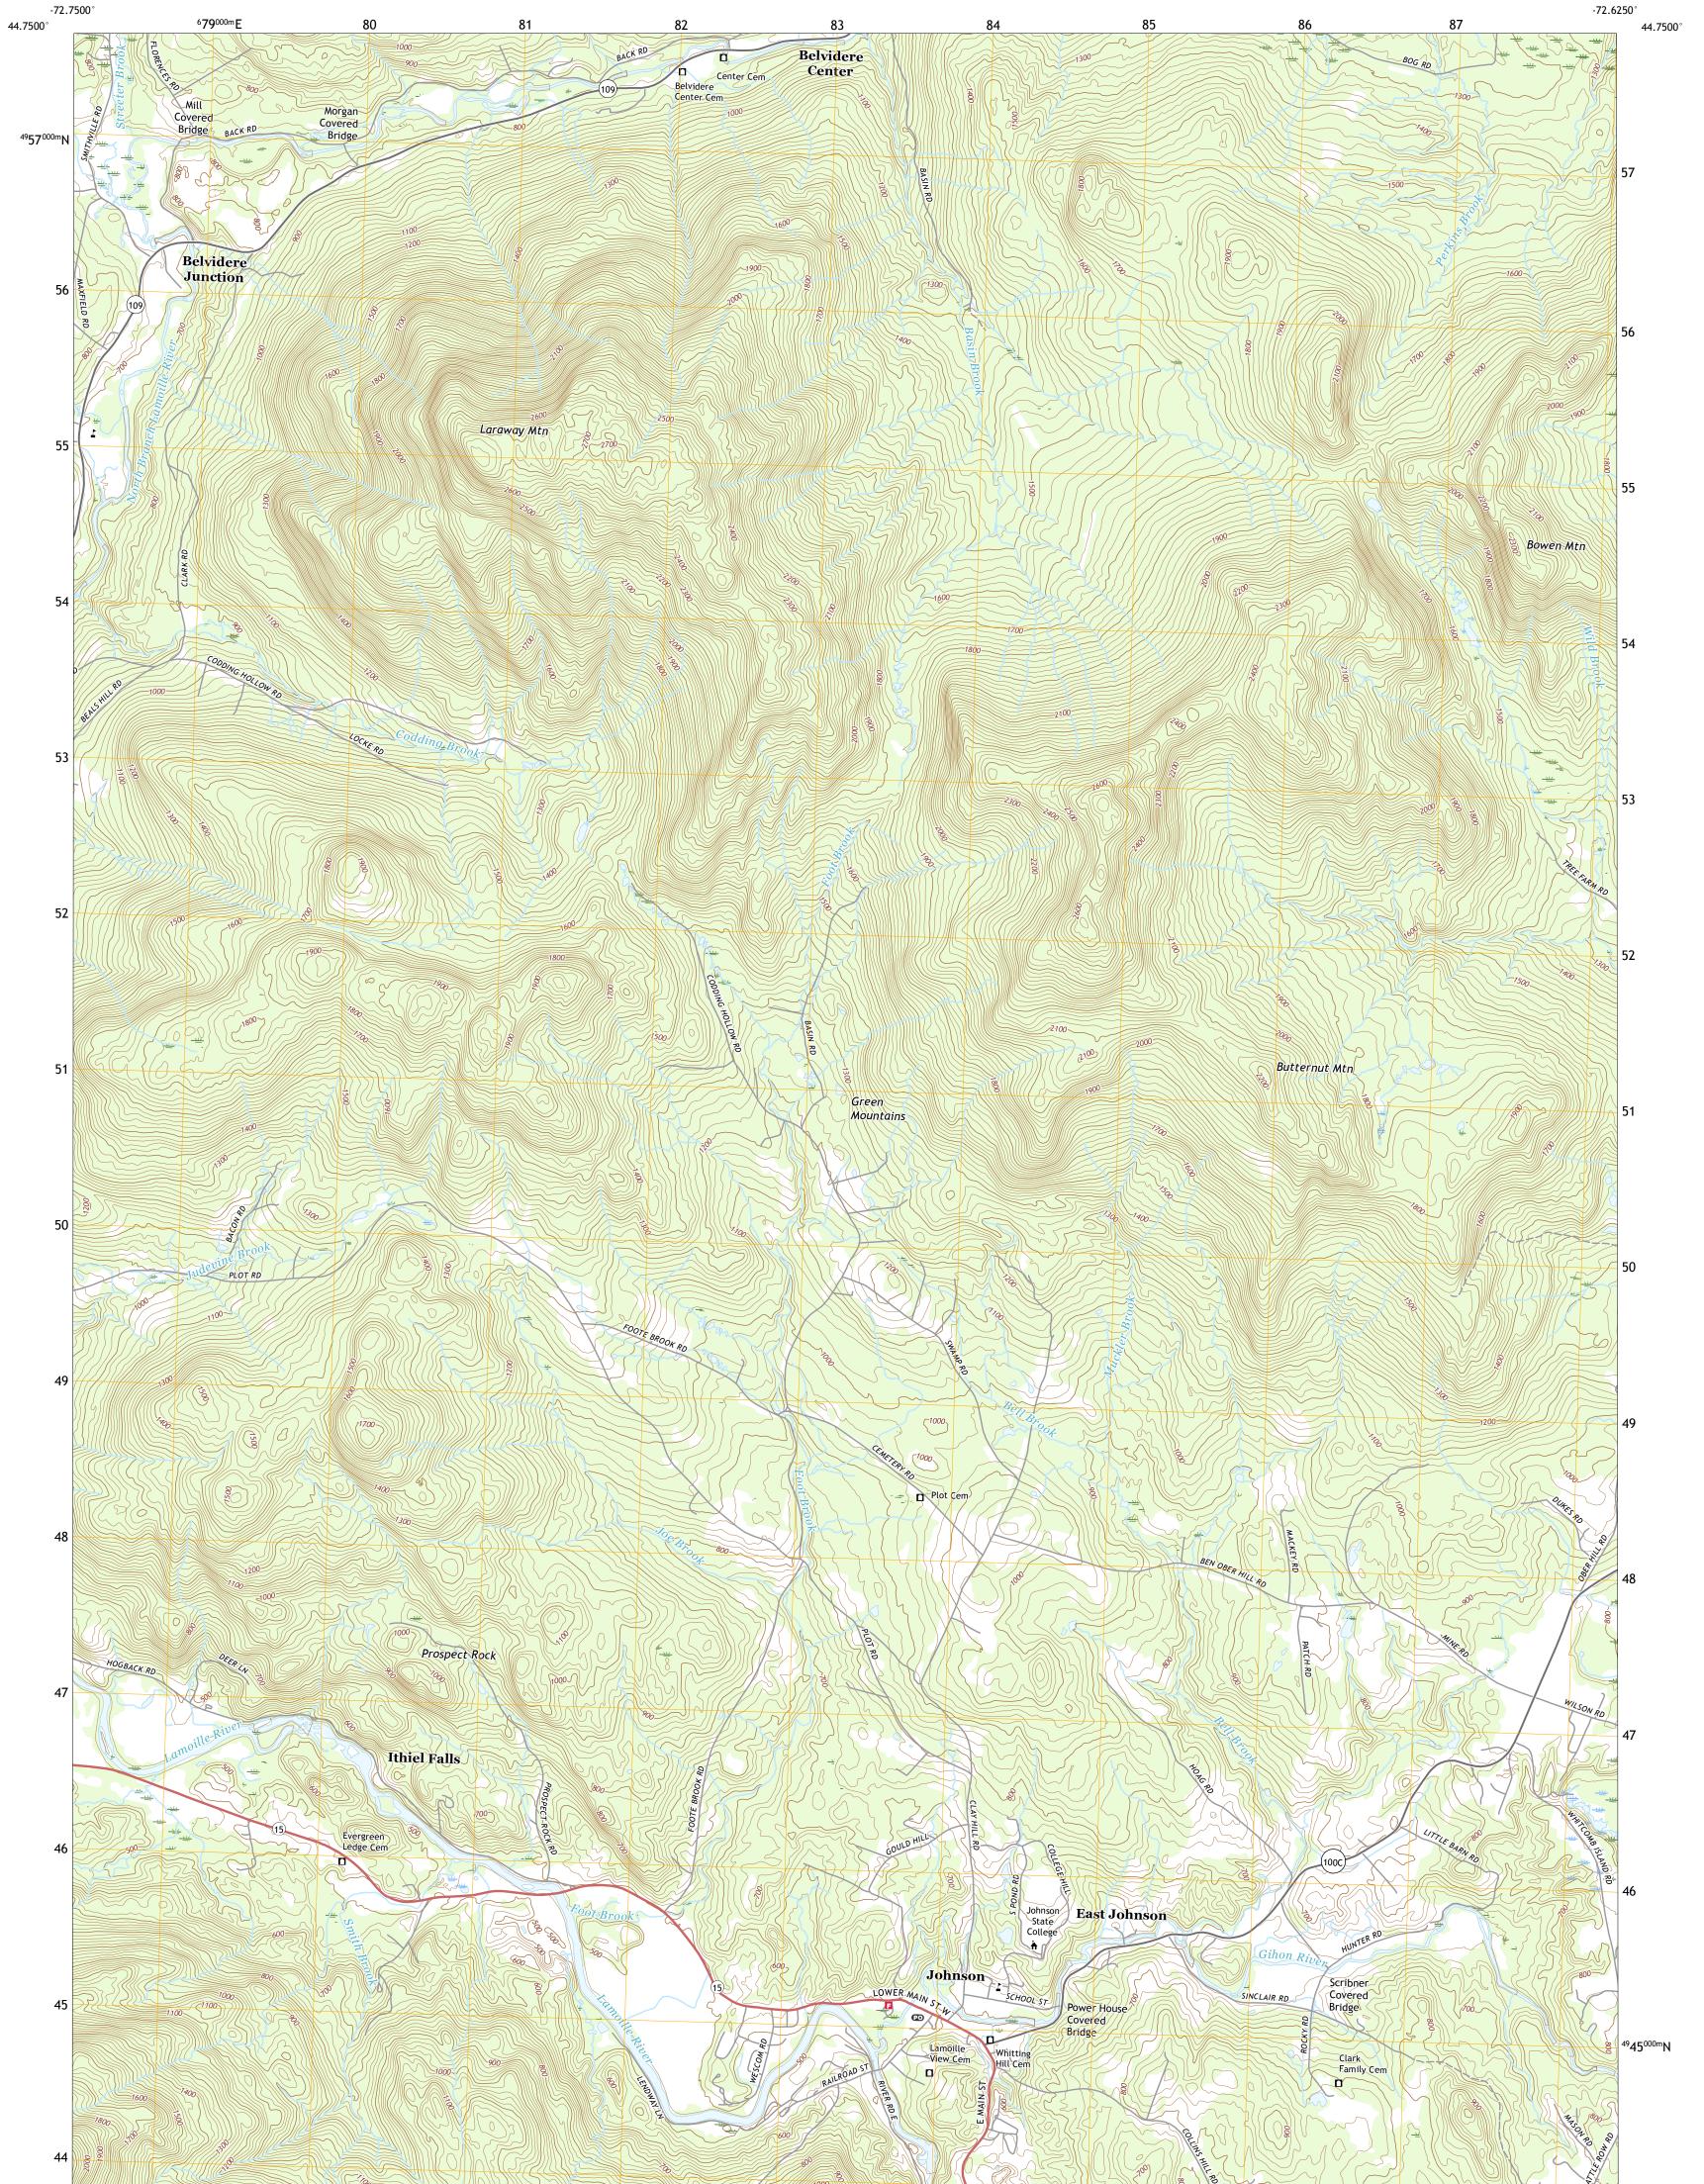

JOHNSON QUADRANGLE VERMONT - LAMOILLE COUNTY 7.5-MINUTE SERIES

Produced by the United States Geological Survey North American Datum of 1983 (NAD83) World Geodetic System of 1984 (WGS84). Projection and 1 000-meter grid:Universal Transverse Mercator, Zone 18T This map is not a legal document. Boundaries may be generalized for this map scale. Private lands within government reservations may not be shown. Obtain permission before entering private lands.

Imagery.... Roads..... Names..... Hydrography..... Contours.... Boundaries... ..FWS National Wetlands Inventory 1977 - 2003 Wetlands...