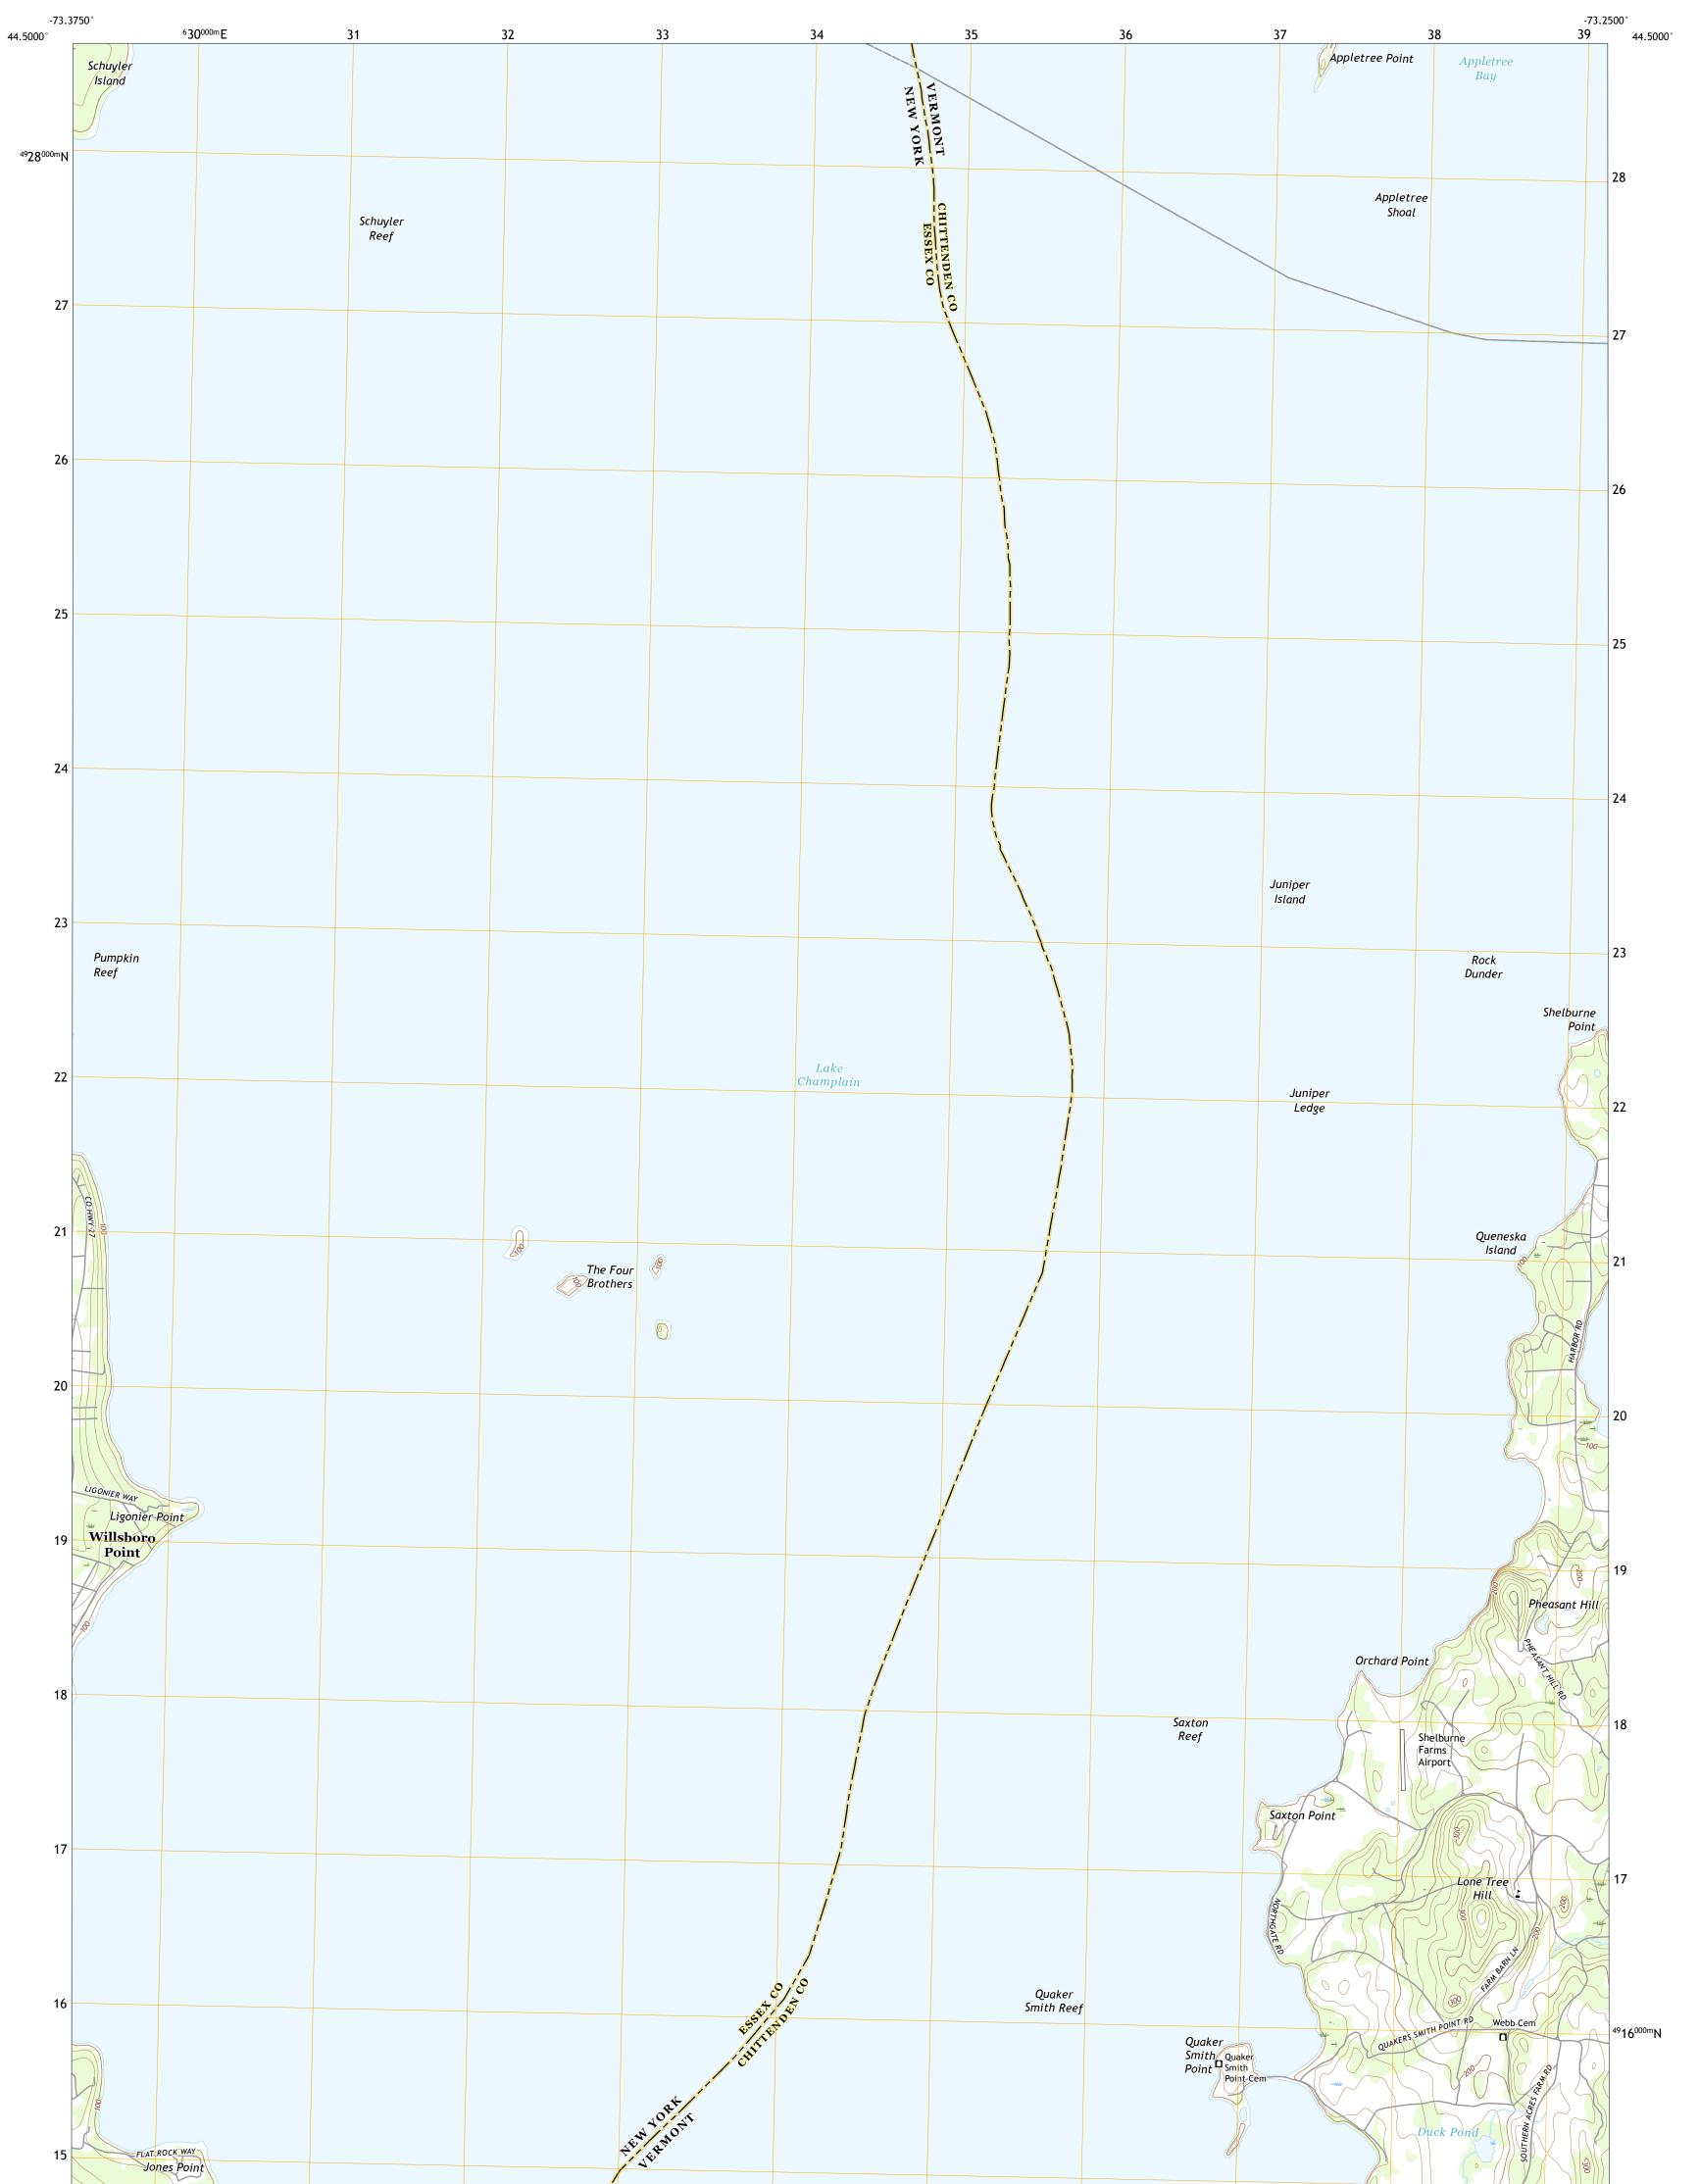

The National Map US Topo

Produced by the United States Geological Survey North American Datum of 1983 (NAD83) World Geodetic System of 1984 (WGS84). Projection and 1 000-meter grid:Universal Transverse Mercator, Zone 18T This map is not a legal document. Boundaries may be generalized for this map scale. Private lands within government reservations may not be shown. Obtain permission before entering private lands.