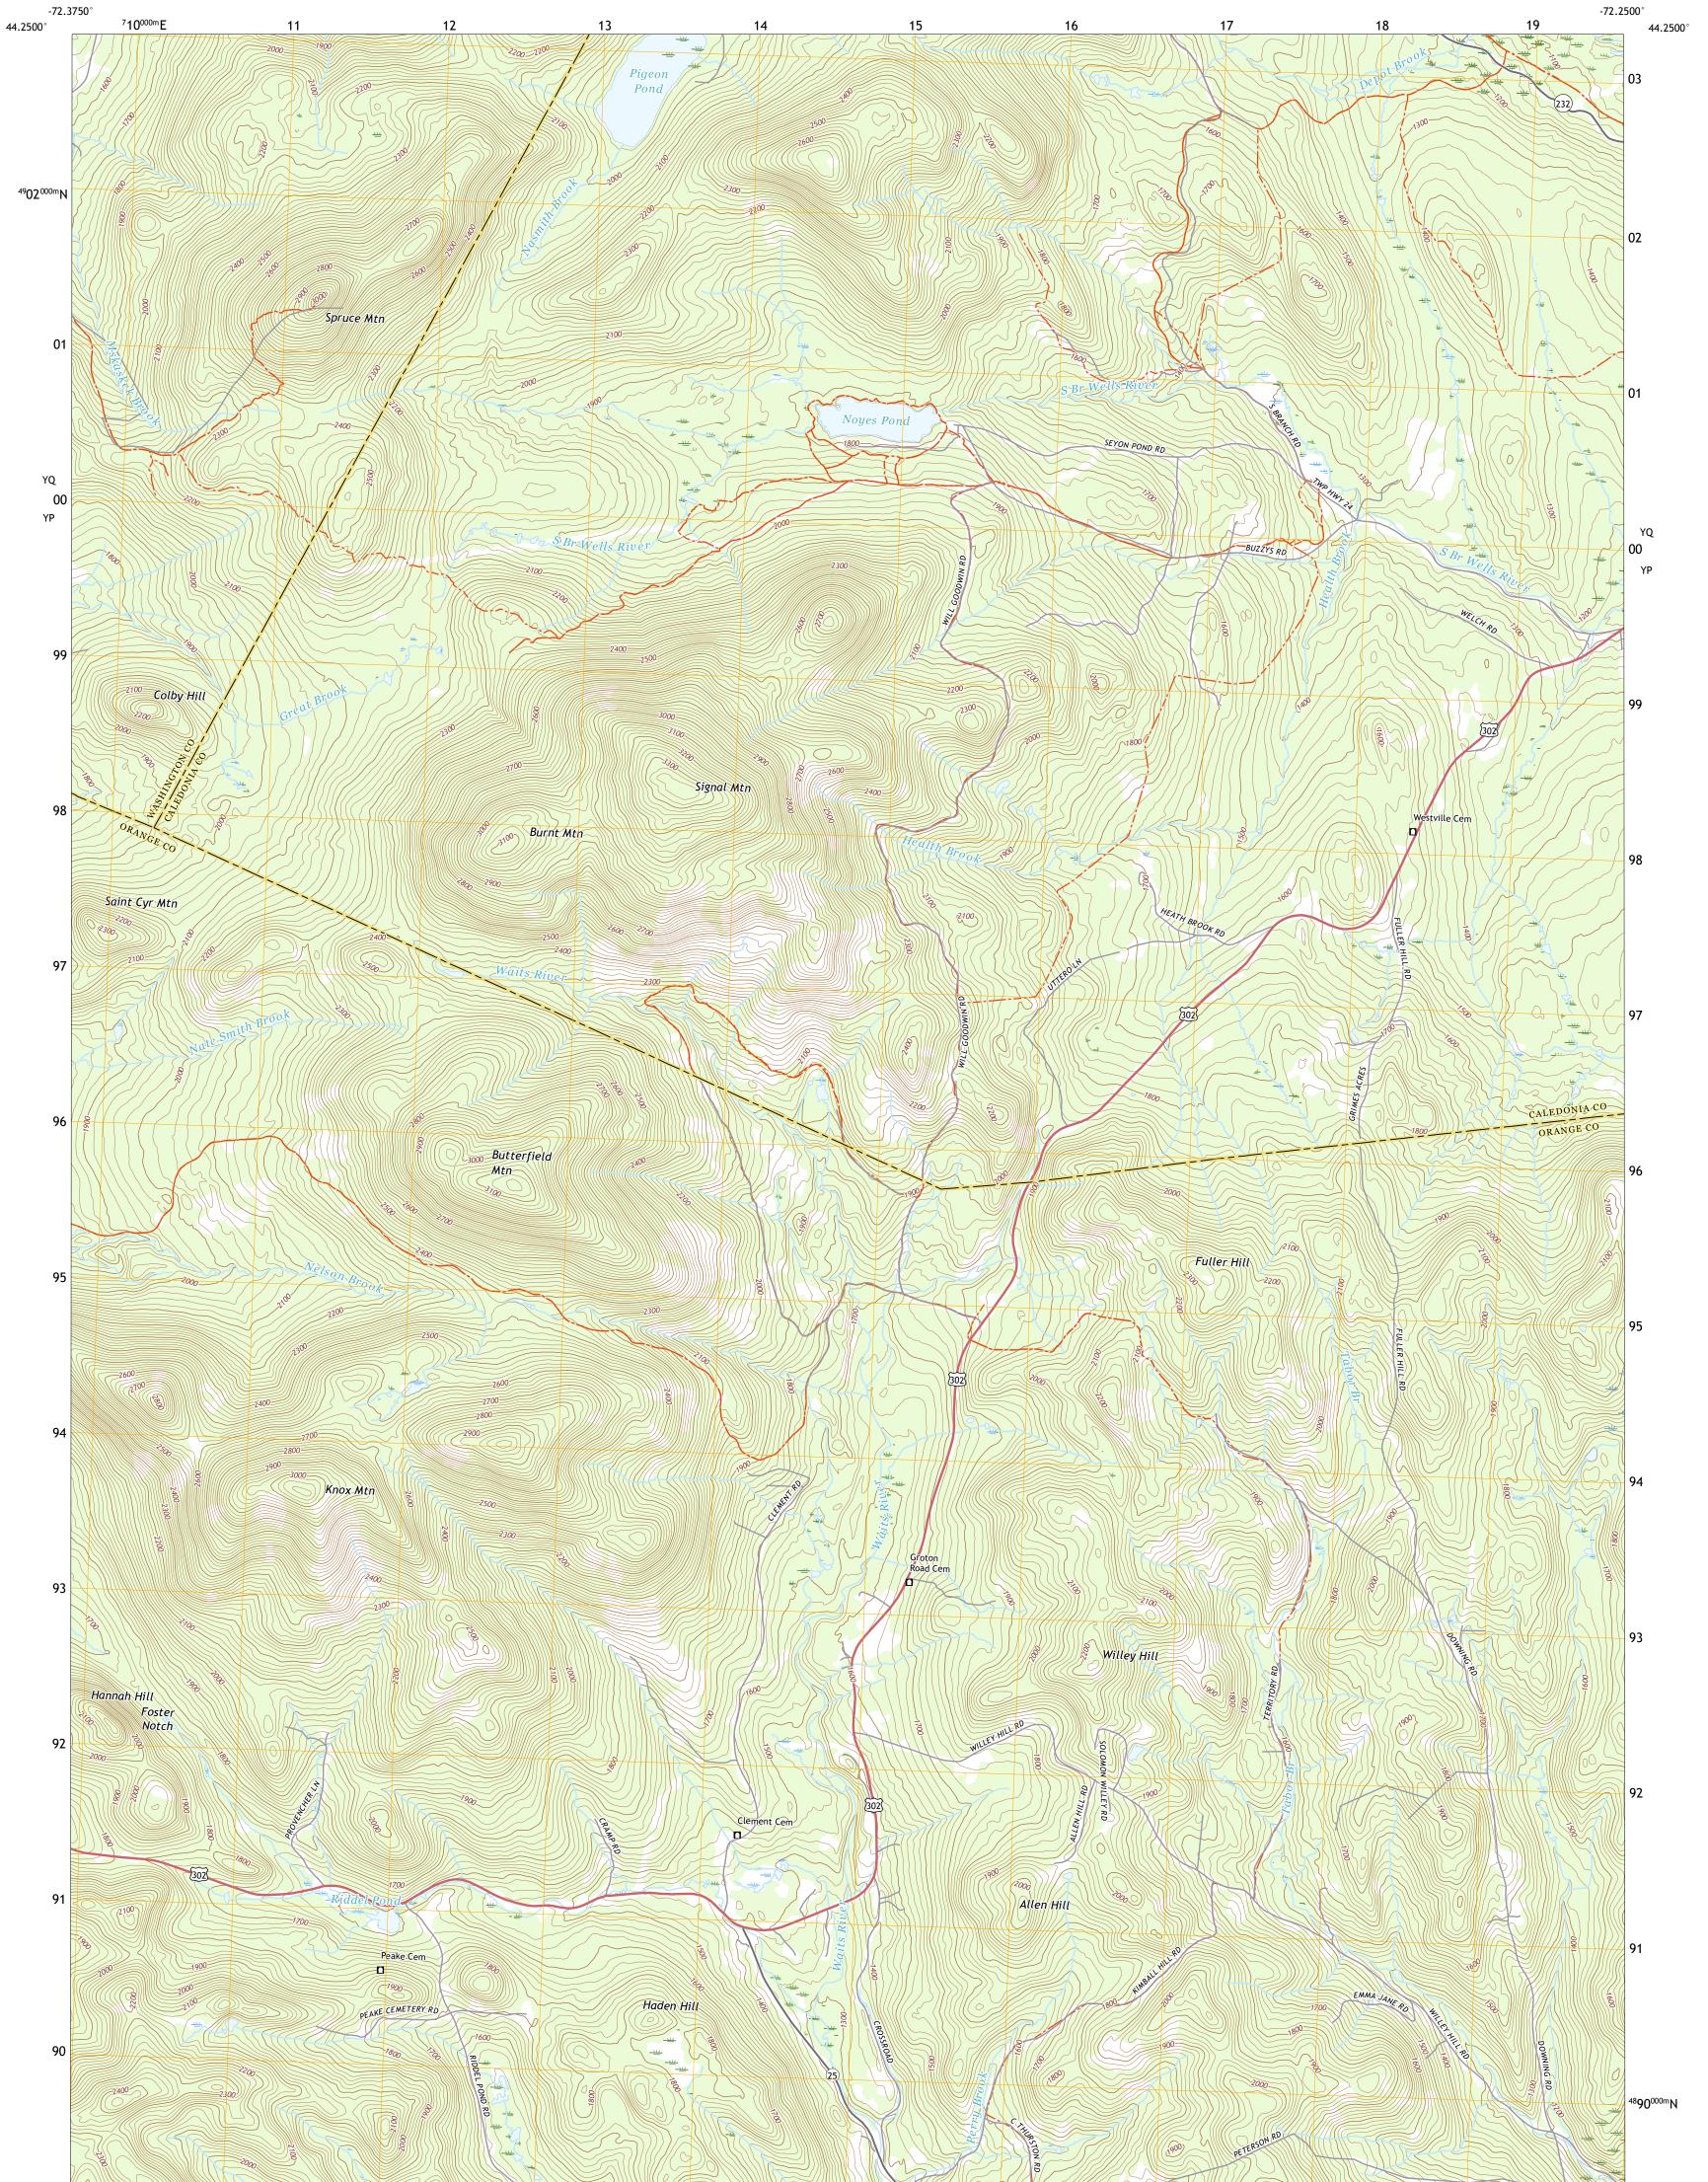

KNOX MOUNTAIN QUADRANGLE VERMONT 7.5-MINUTE SERIES

**Produced by the United States Geological Survey** North American Datum of 1983 (NAD83) World Geodetic System of 1984 (WGS84). Projection and 1 000-meter grid:Universal Transverse Mercator, Zone 18T This map is not a legal document. Boundaries may be generalized for this map scale. Private lands within government reservations may not be shown. Obtain permission before entering private lands.

 Expressway
 Local Connector

 Secondary Hwy
 Local Road

 Ramp
 4WD

 Interstate Route
 US Route
 State Route

KNOX MOUNTAIN, VT

2021

## NSN. 7 6 4 3 0 1 6 4 0 1 3 1 2 NGA REF NO. US GS X 2 4 K 7 0 5 8 7