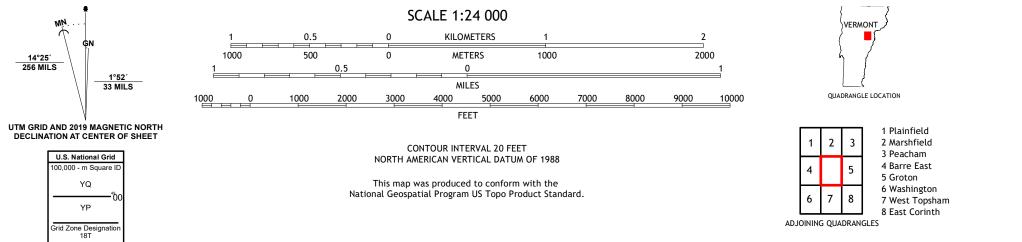

KNOX MOUNTAIN QUADRANGLE VERMONT 7.5-MINUTE SERIES

**Produced by the United States Geological Survey** North American Datum of 1983 (NAD83) World Geodetic System of 1984 (WGS84). Projection and 1 000-meter grid:Universal Transverse Mercator, Zone 18T This map is not a legal document. Boundaries may be generalized for this map scale. Private lands within government reservations may not be shown. Obtain permission before entering private lands.