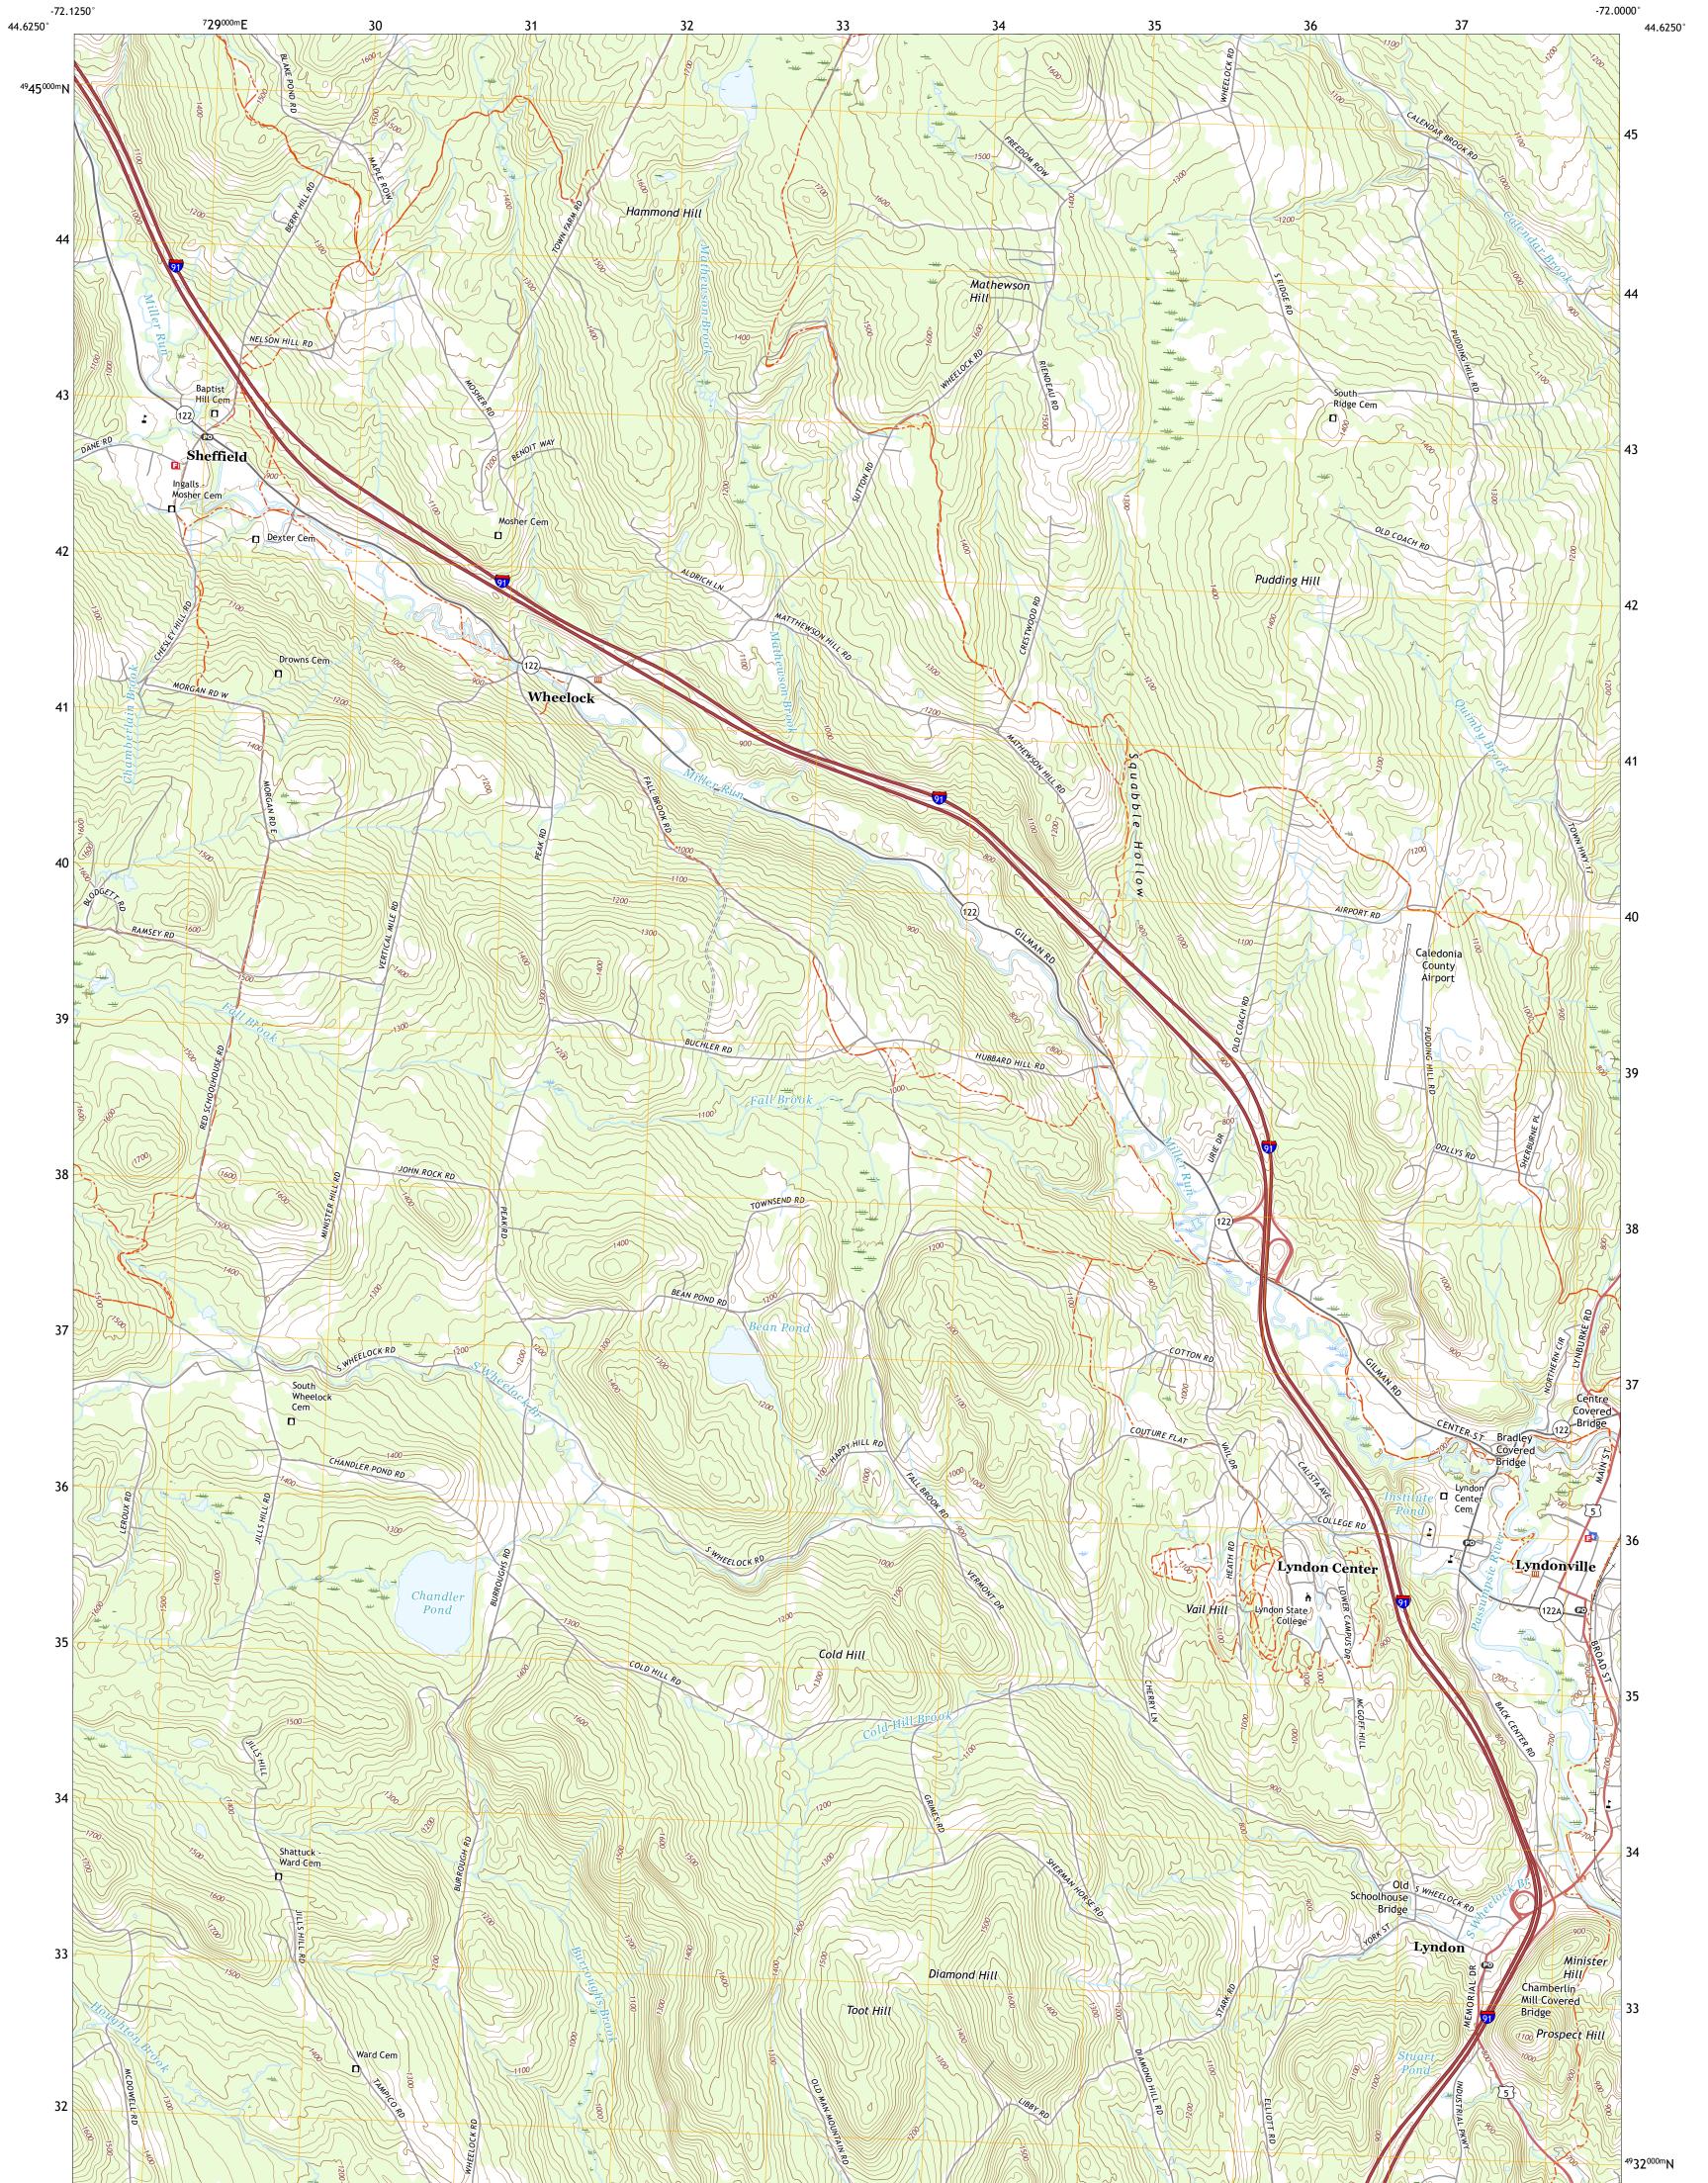

## U.S. DEPARTMENT OF THE INTERIOR U.S. GEOLOGICAL SURVEY

LYNDONVILLE QUADRANGLE VERMONT - CALEDONIA COUNTY 7.5-MINUTE SERIES

Produced by the United States Geological Survey North American Datum of 1983 (NAD83) World Geodetic System of 1984 (WGS84). Projection and 1 000-meter grid:Universal Transverse Mercator, Zone 18T This map is not a legal document. Boundaries may be generalized for this map scale. Private lands within government reservations may not be shown. Obtain permission before entering private lands.

72°W

 Expressway
 Local Connector

 Secondary Hwy
 Local Road

 Ramp
 4WD

 Interstate Route
 US Route
 State Route

LYNDONVILLE, VT

2021

## NSN. 7 6 4 3 0 1 6 4 0 1 3 0 0 NGA REF NO. US GSX24 K 2 7 0 4 2