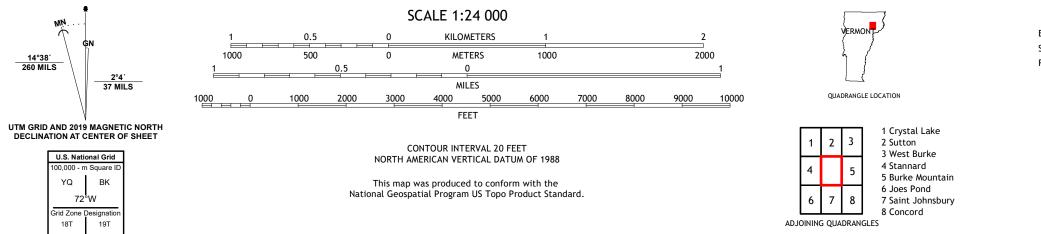

## U.S. DEPARTMENT OF THE INTERIOR U.S. GEOLOGICAL SURVEY

LYNDONVILLE QUADRANGLE VERMONT - CALEDONIA COUNTY 7.5-MINUTE SERIES

Produced by the United States Geological Survey North American Datum of 1983 (NAD83) World Geodetic System of 1984 (WGS84). Projection and 1 000-meter grid:Universal Transverse Mercator, Zone 18T This map is not a legal document. Boundaries may be generalized for this map scale. Private lands within government reservations may not be shown. Obtain permission before entering private lands.