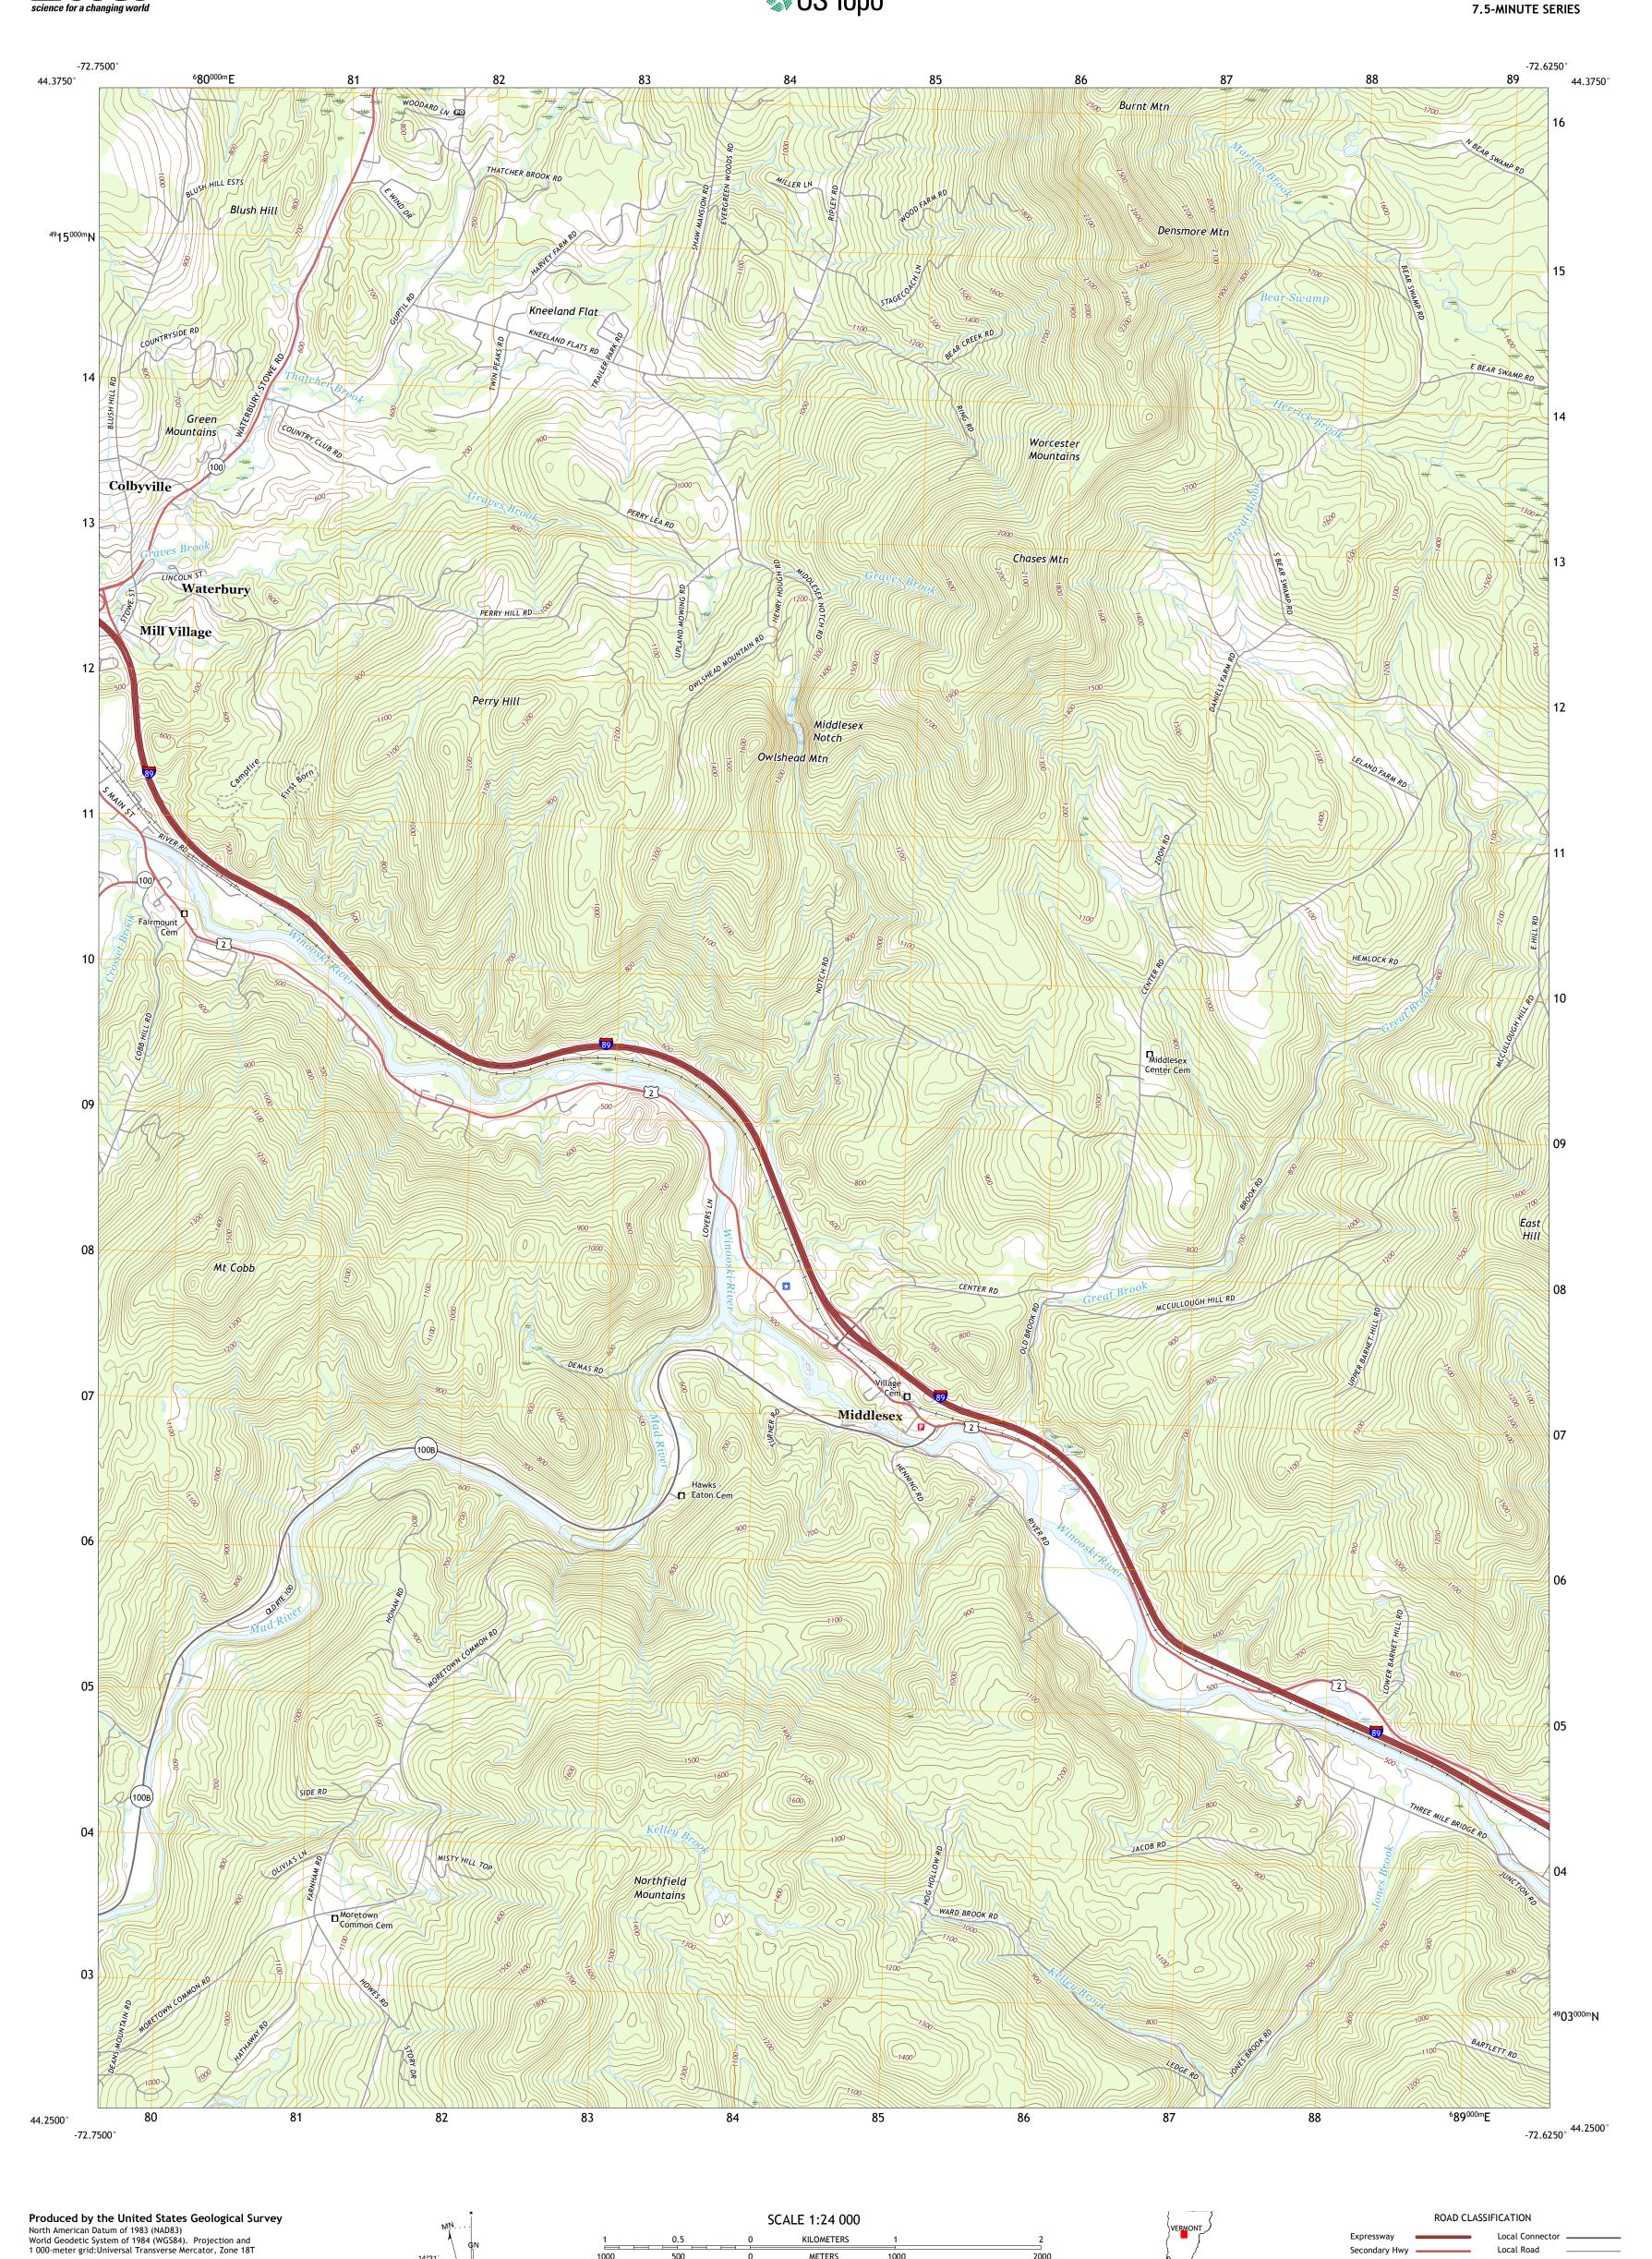

METERS

MILES

4000 5000

FEET

CONTOUR INTERVAL 20 FEET NORTH AMERICAN VERTICAL DATUM OF 1988

This map was produced to conform with the National Geospatial Program US Topo Product Standard, 2011. A metadata file associated with this product is draft version 0.6.18

1°37′ 29 MILS

UTM GRID AND 2017 MAGNETIC NORTH DECLINATION AT CENTER OF SHEET

U.S. National Grid 100,000 - m Square ID

ΧQ

Grid Zone Designatio 18T

This map is not a legal document. Boundaries may be generalized for this map scale. Private lands within government reservations may not be shown. Obtain permission before

US Route

MIDDLESEX, VT

2018

Interstate Route

QUADRANGLE LOCATION

ADJOINING QUADRANGLES

1 Bolton Mountain 2 Stowe 3 Mount Worcester

4 Waterbury 5 Montpelier

6 Waitsfield

7 Northfield

8 Barre West