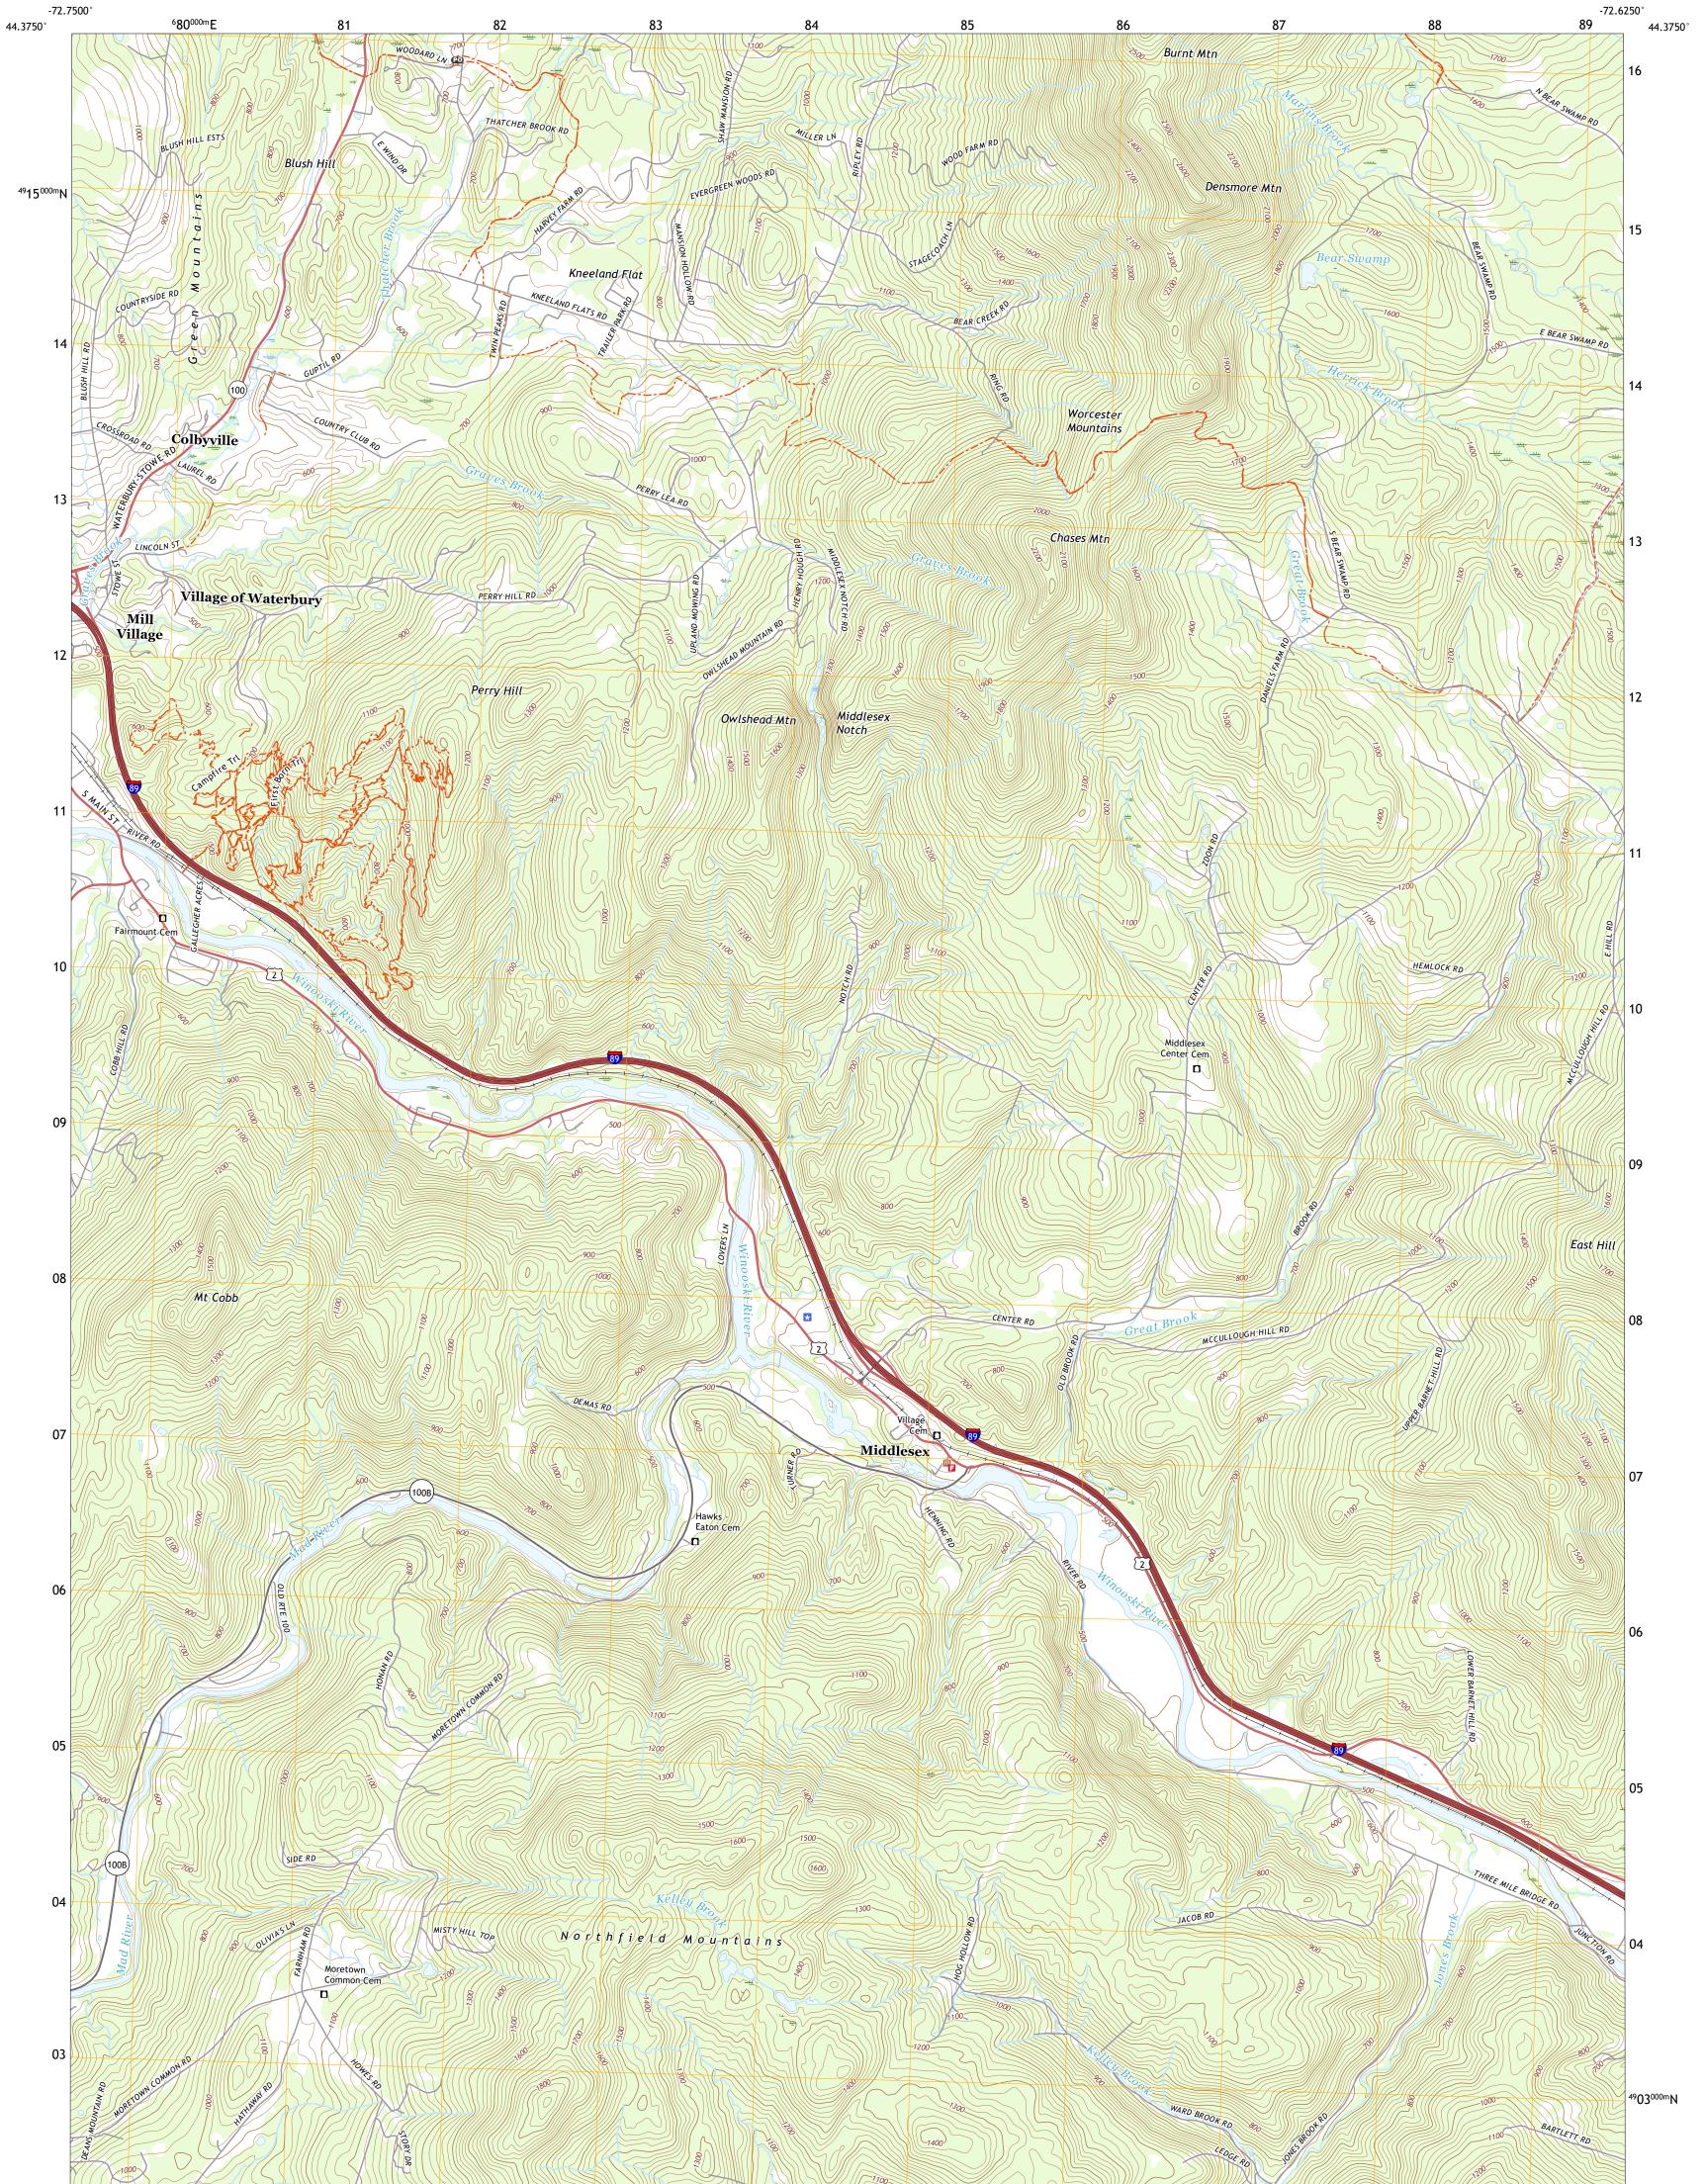

MIDDLESEX QUADRANGLE VERMONT - WASHINGTON COUNTY 7.5-MINUTE SERIES

**Produced by the United States Geological Survey** North American Datum of 1983 (NAD83) World Geodetic System of 1984 (WGS84). Projection and 1 000-meter grid:Universal Transverse Mercator, Zone 18T This map is not a legal document. Boundaries may be generalized for this map scale. Private lands within government reservations may not be shown. Obtain permission before entering private lands.

Imagery..... Roads...... Names..... Hydrography..... Contours.... Boundaries.... Wetlands.... ..FWS National Wetlands Inventory 1977

\_\_\_\_

State Route