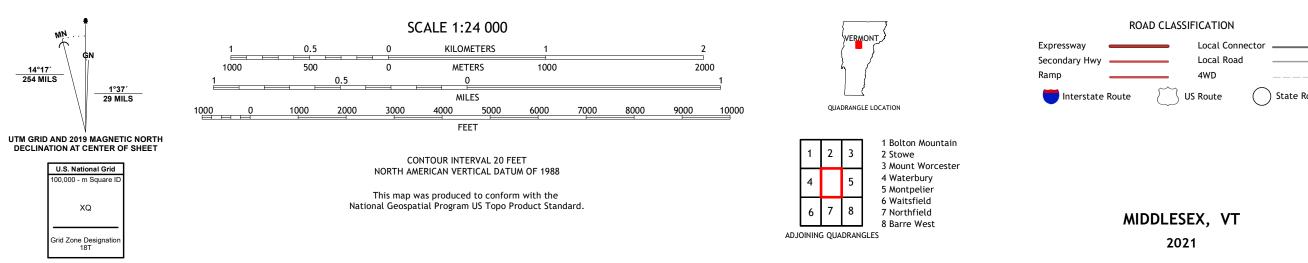

MIDDLESEX QUADRANGLE VERMONT - WASHINGTON COUNTY 7.5-MINUTE SERIES

**Produced by the United States Geological Survey** North American Datum of 1983 (NAD83) World Geodetic System of 1984 (WGS84). Projection and 1 000-meter grid:Universal Transverse Mercator, Zone 18T This map is not a legal document. Boundaries may be generalized for this map scale. Private lands within government reservations may not be shown. Obtain permission before entering private lands.

Imagery..... Roads...... Names..... Hydrography..... Contours.... Boundaries.... Wetlands.... ..FWS National Wetlands Inventory 1977

\_\_\_\_

State Route