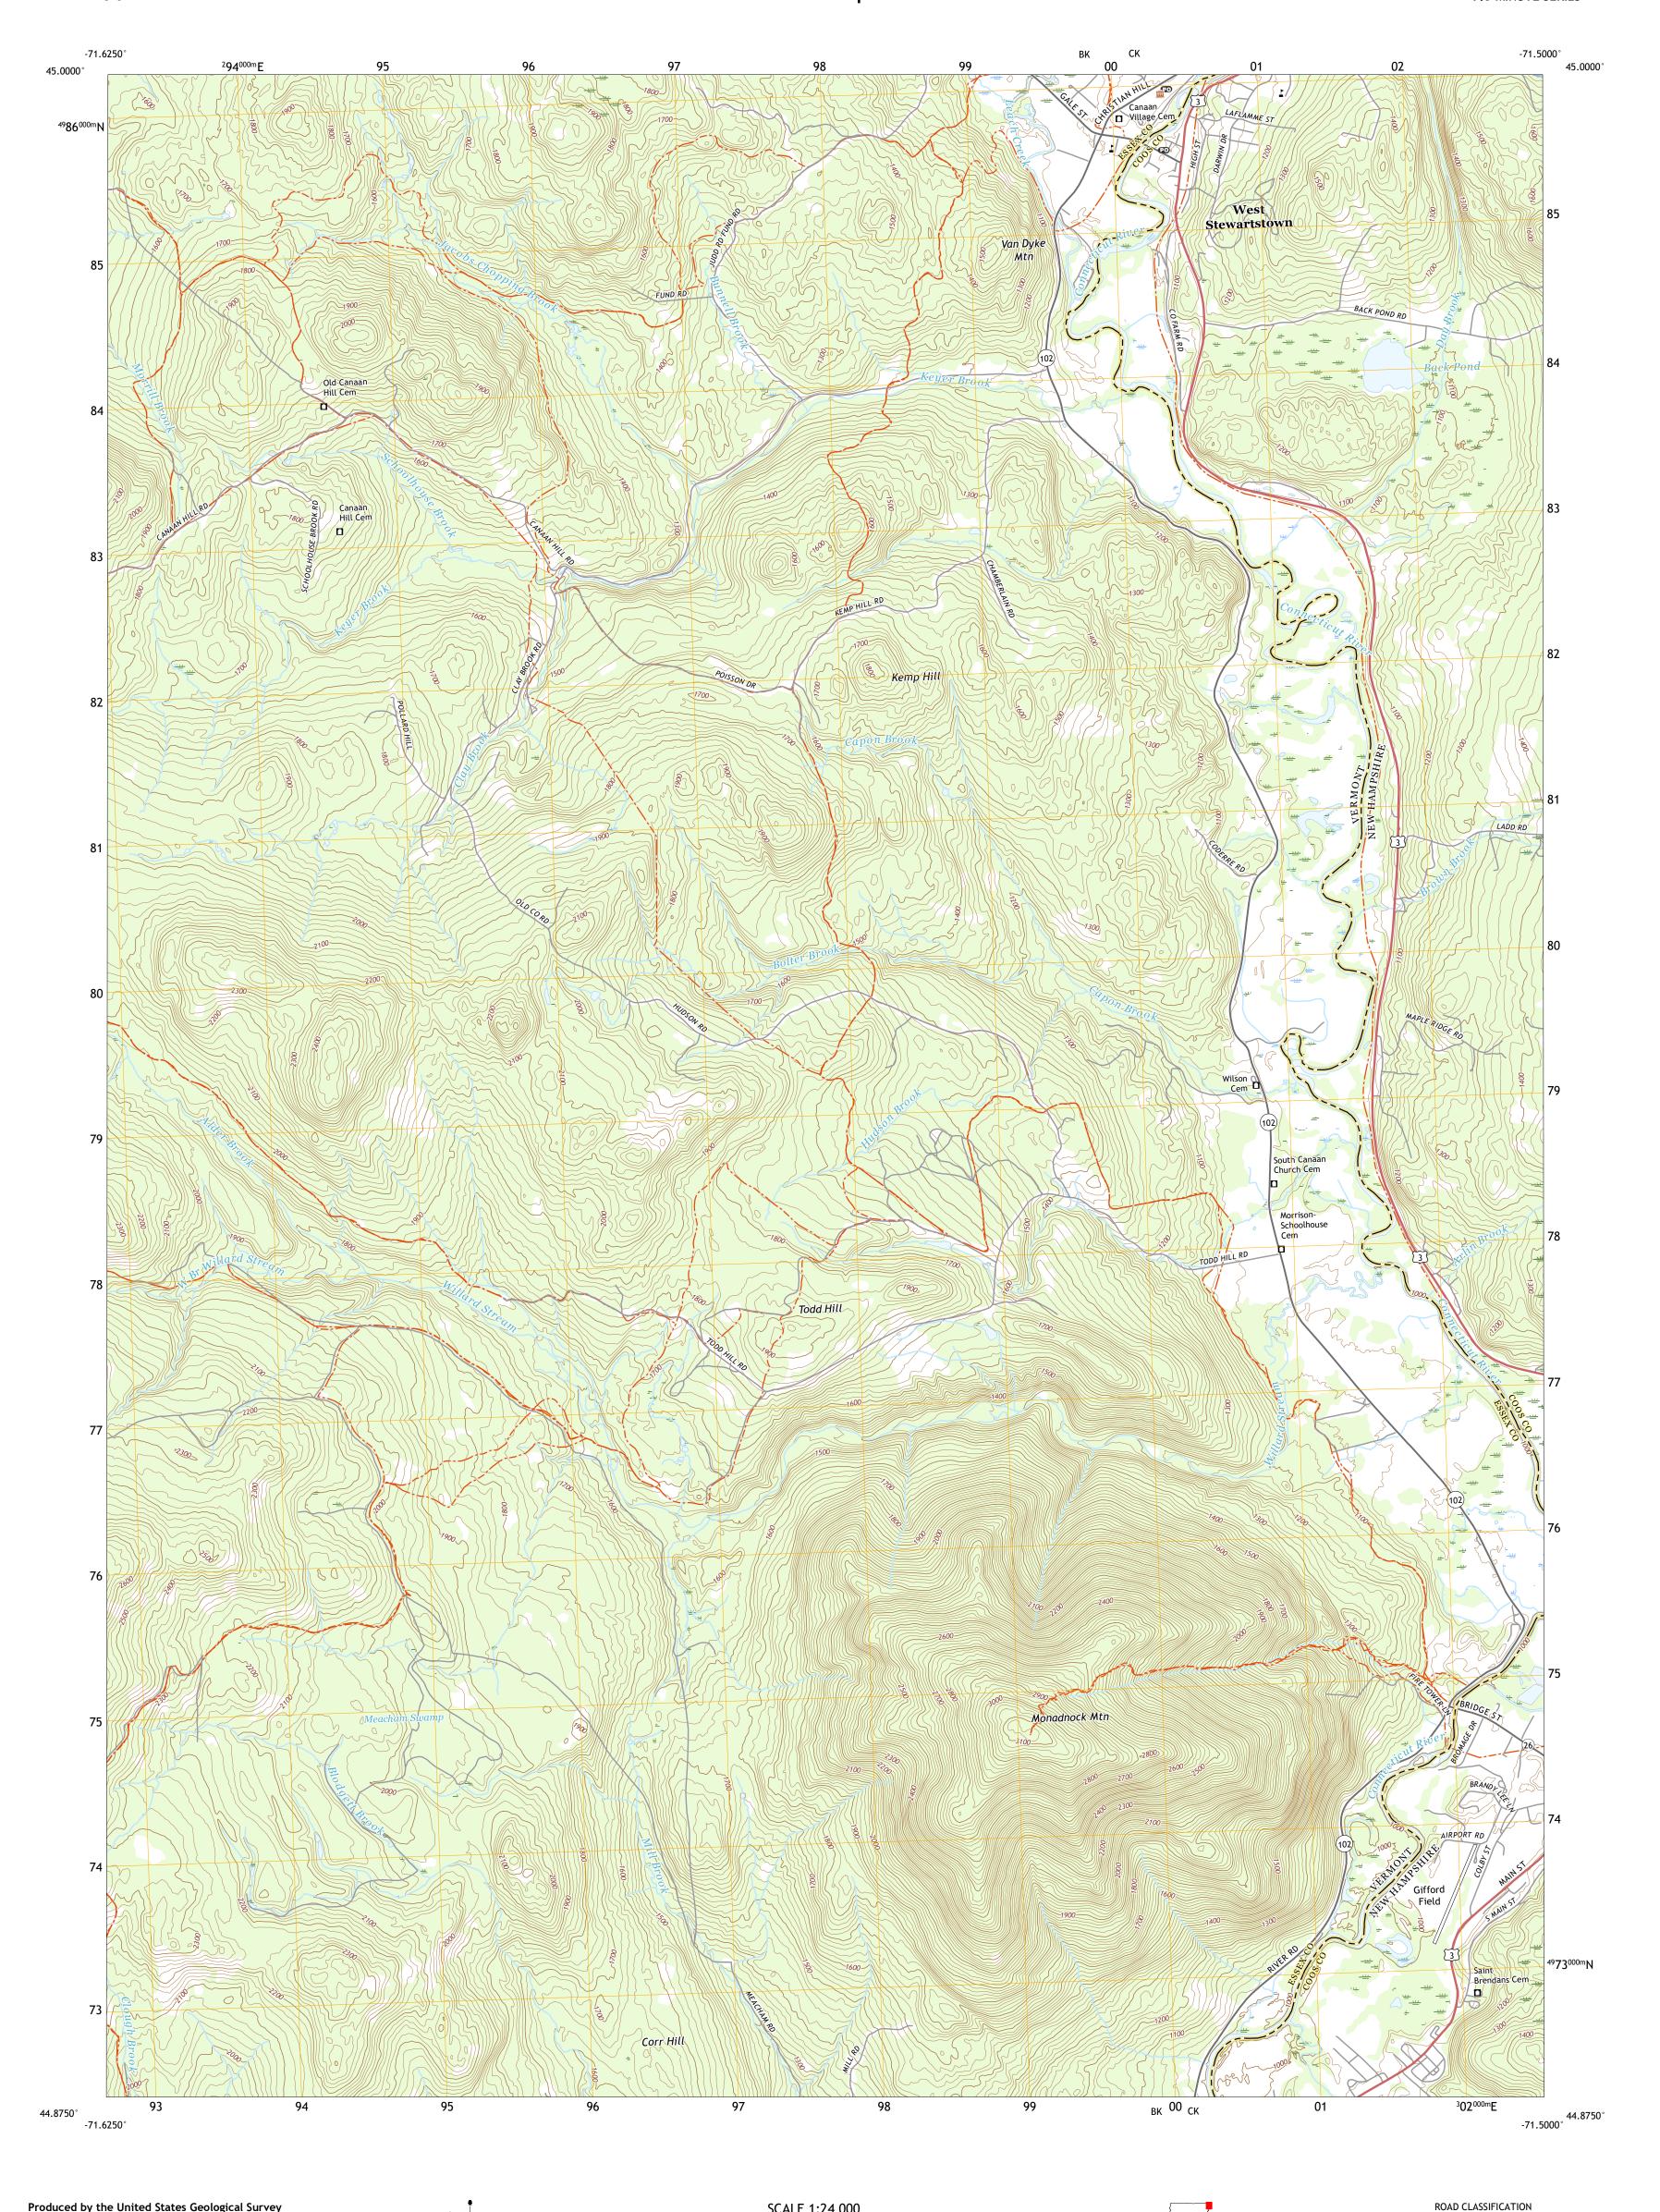

North American Datum of 1983 (NAD83) World Geodetic System of 1984 (WGS84). Projection and 1 000-meter grid:Universal Transverse Mercator, Zone 19T This map is not a legal document. Boundaries may be generalized for this map scale. Private lands within government reservations may not be shown. Obtain permission before entering private lands.

Produced by the United States Geological Survey

Imagery..... Roads...... Names..... Hydrography..... Contours.....Mul Wetlands.... ..FWS National Wetlands Inventory 1986 - 2009

BK

Grid Zone Designation

CK