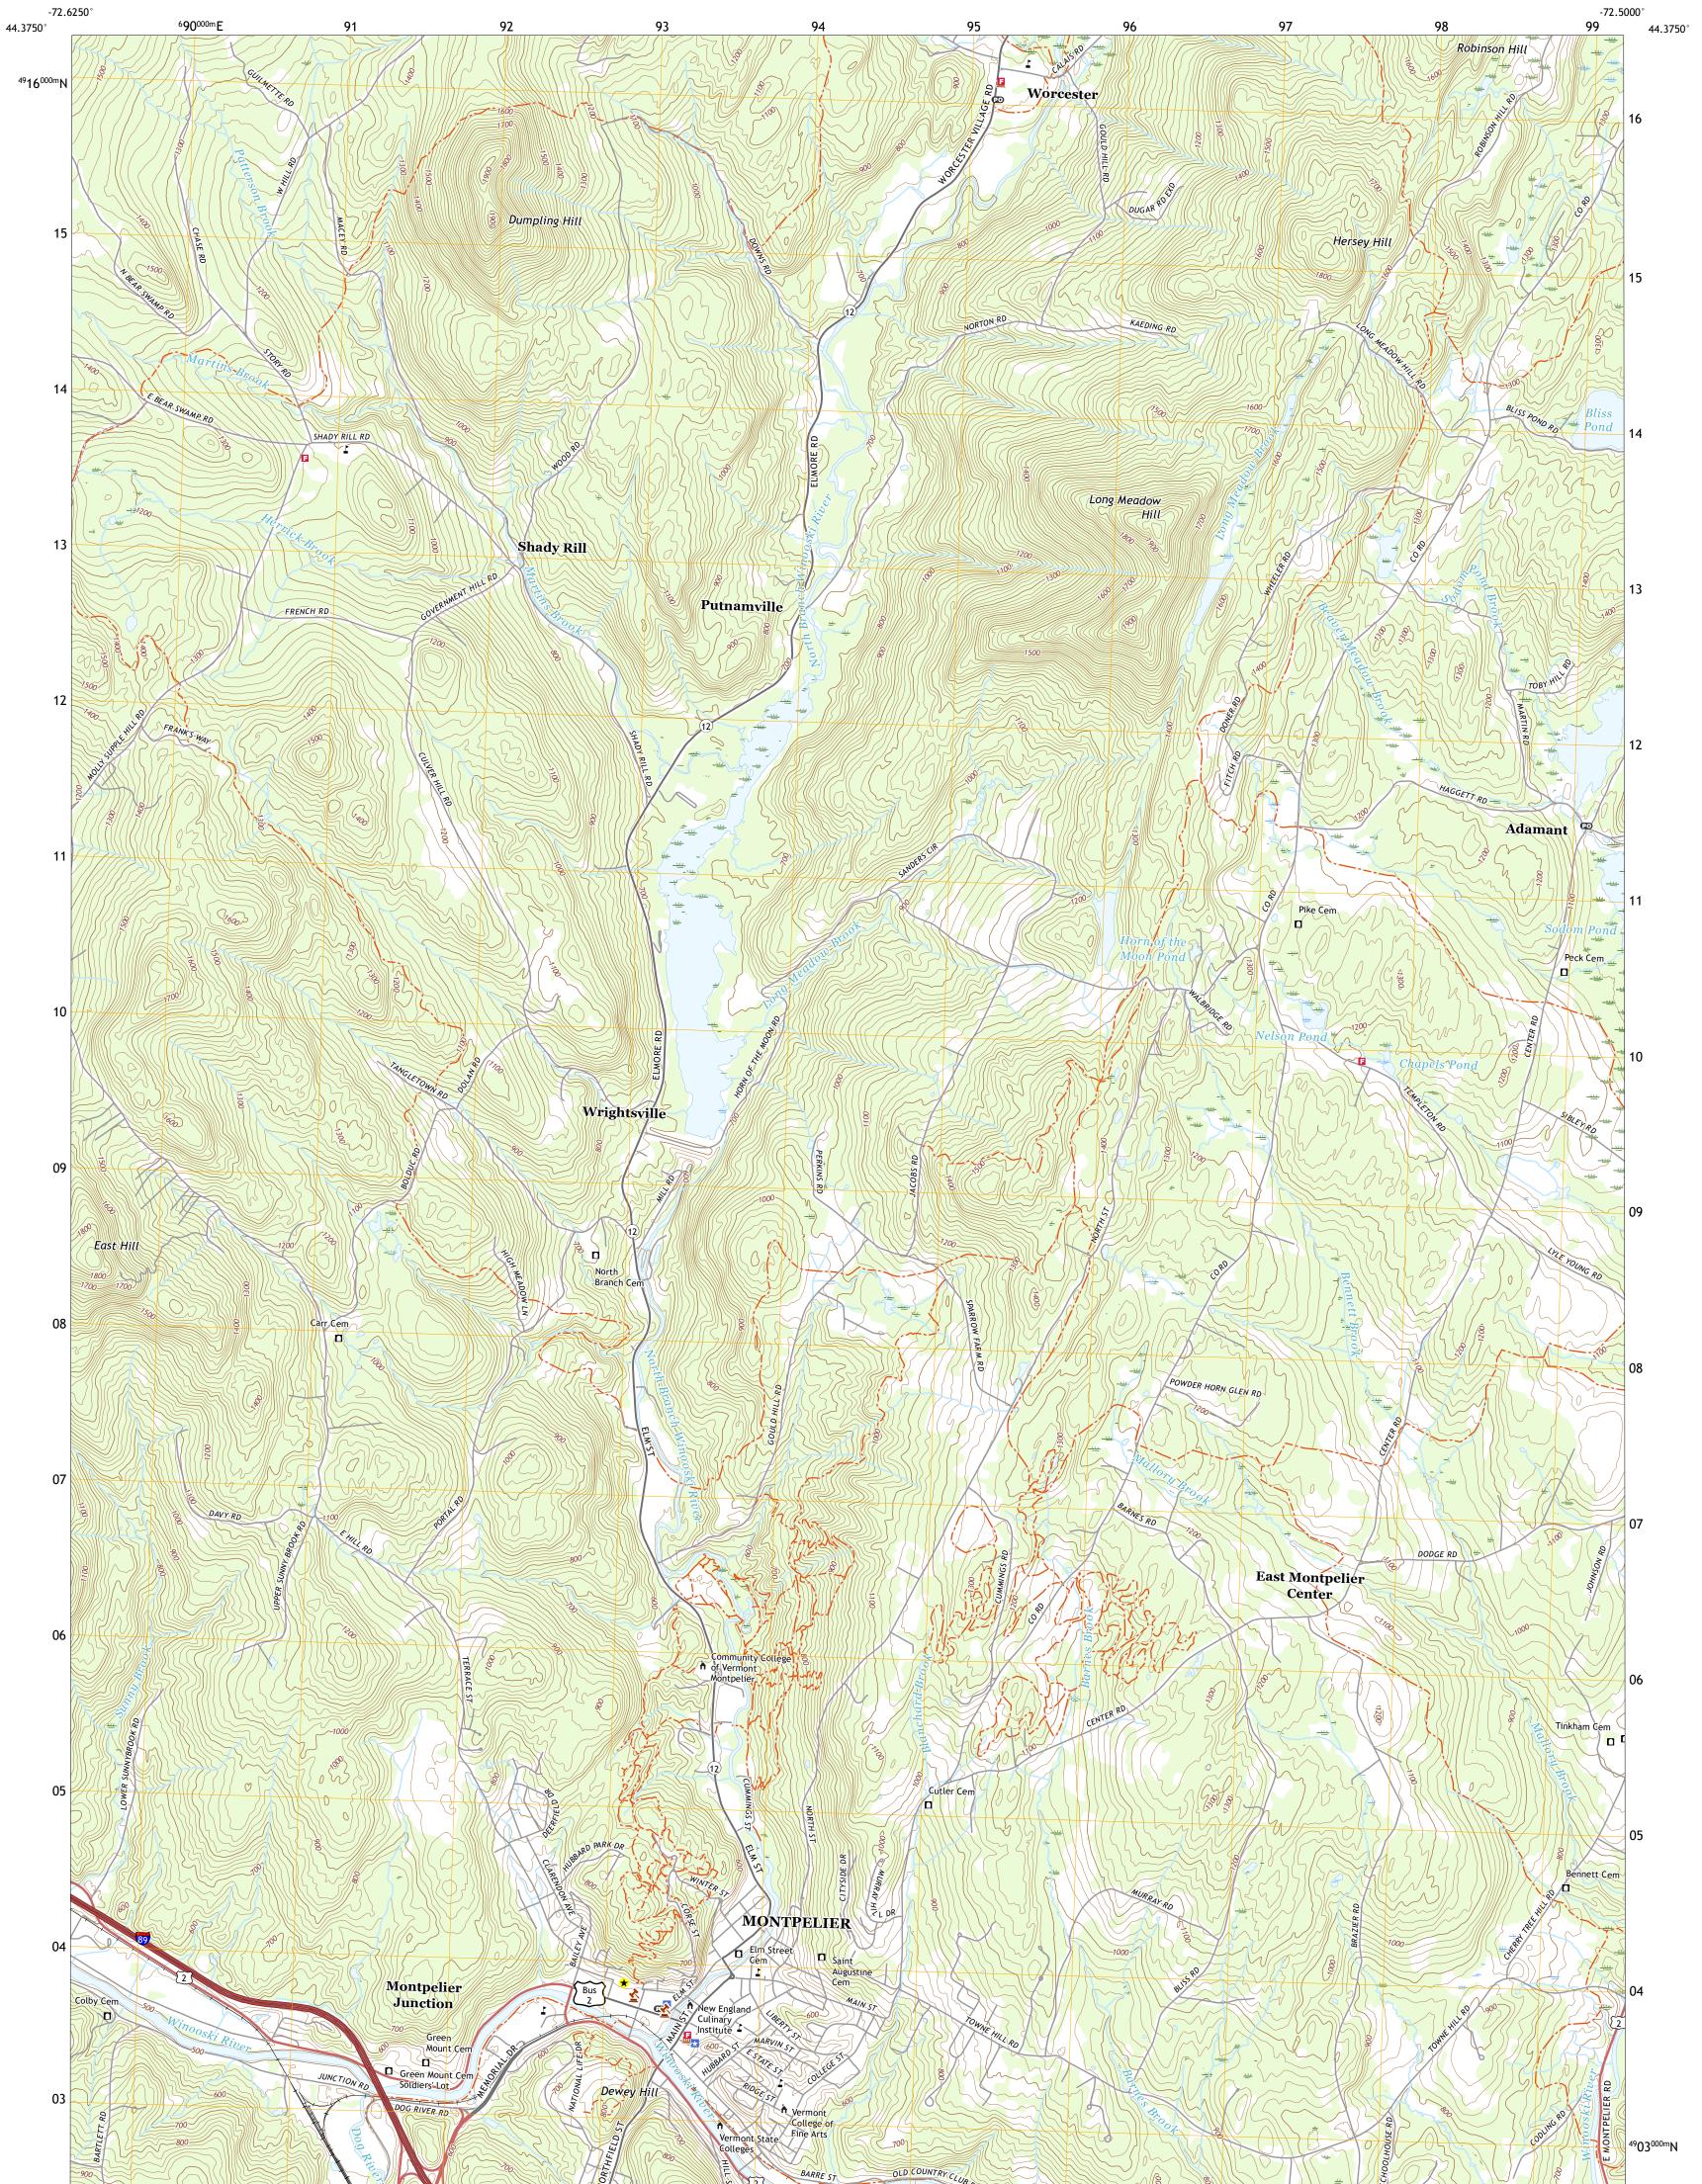

## U.S. DEPARTMENT OF THE INTERIOR U.S. GEOLOGICAL SURVEY

MONTPELIER QUADRANGLE VERMONT - WASHINGTON COUNTY 7.5-MINUTE SERIES

Produced by the United States Geological Survey North American Datum of 1983 (NAD83) World Geodetic System of 1984 (WGS84). Projection and 1 000-meter grid:Universal Transverse Mercator, Zone 18T This map is not a legal document. Boundaries may be generalized for this map scale. Private lands within government reservations may not be shown. Obtain permission before entering private lands.