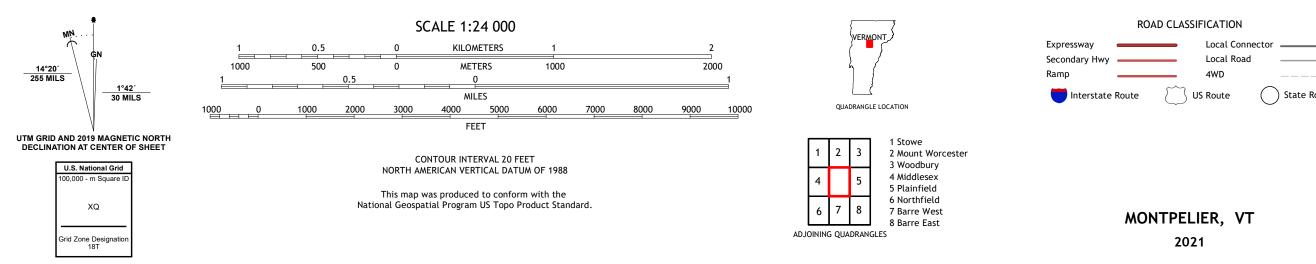

## U.S. DEPARTMENT OF THE INTERIOR U.S. GEOLOGICAL SURVEY

MONTPELIER QUADRANGLE VERMONT - WASHINGTON COUNTY 7.5-MINUTE SERIES

Produced by the United States Geological Survey North American Datum of 1983 (NAD83) World Geodetic System of 1984 (WGS84). Projection and 1 000-meter grid:Universal Transverse Mercator, Zone 18T This map is not a legal document. Boundaries may be generalized for this map scale. Private lands within government reservations may not be shown. Obtain permission before entering private lands.