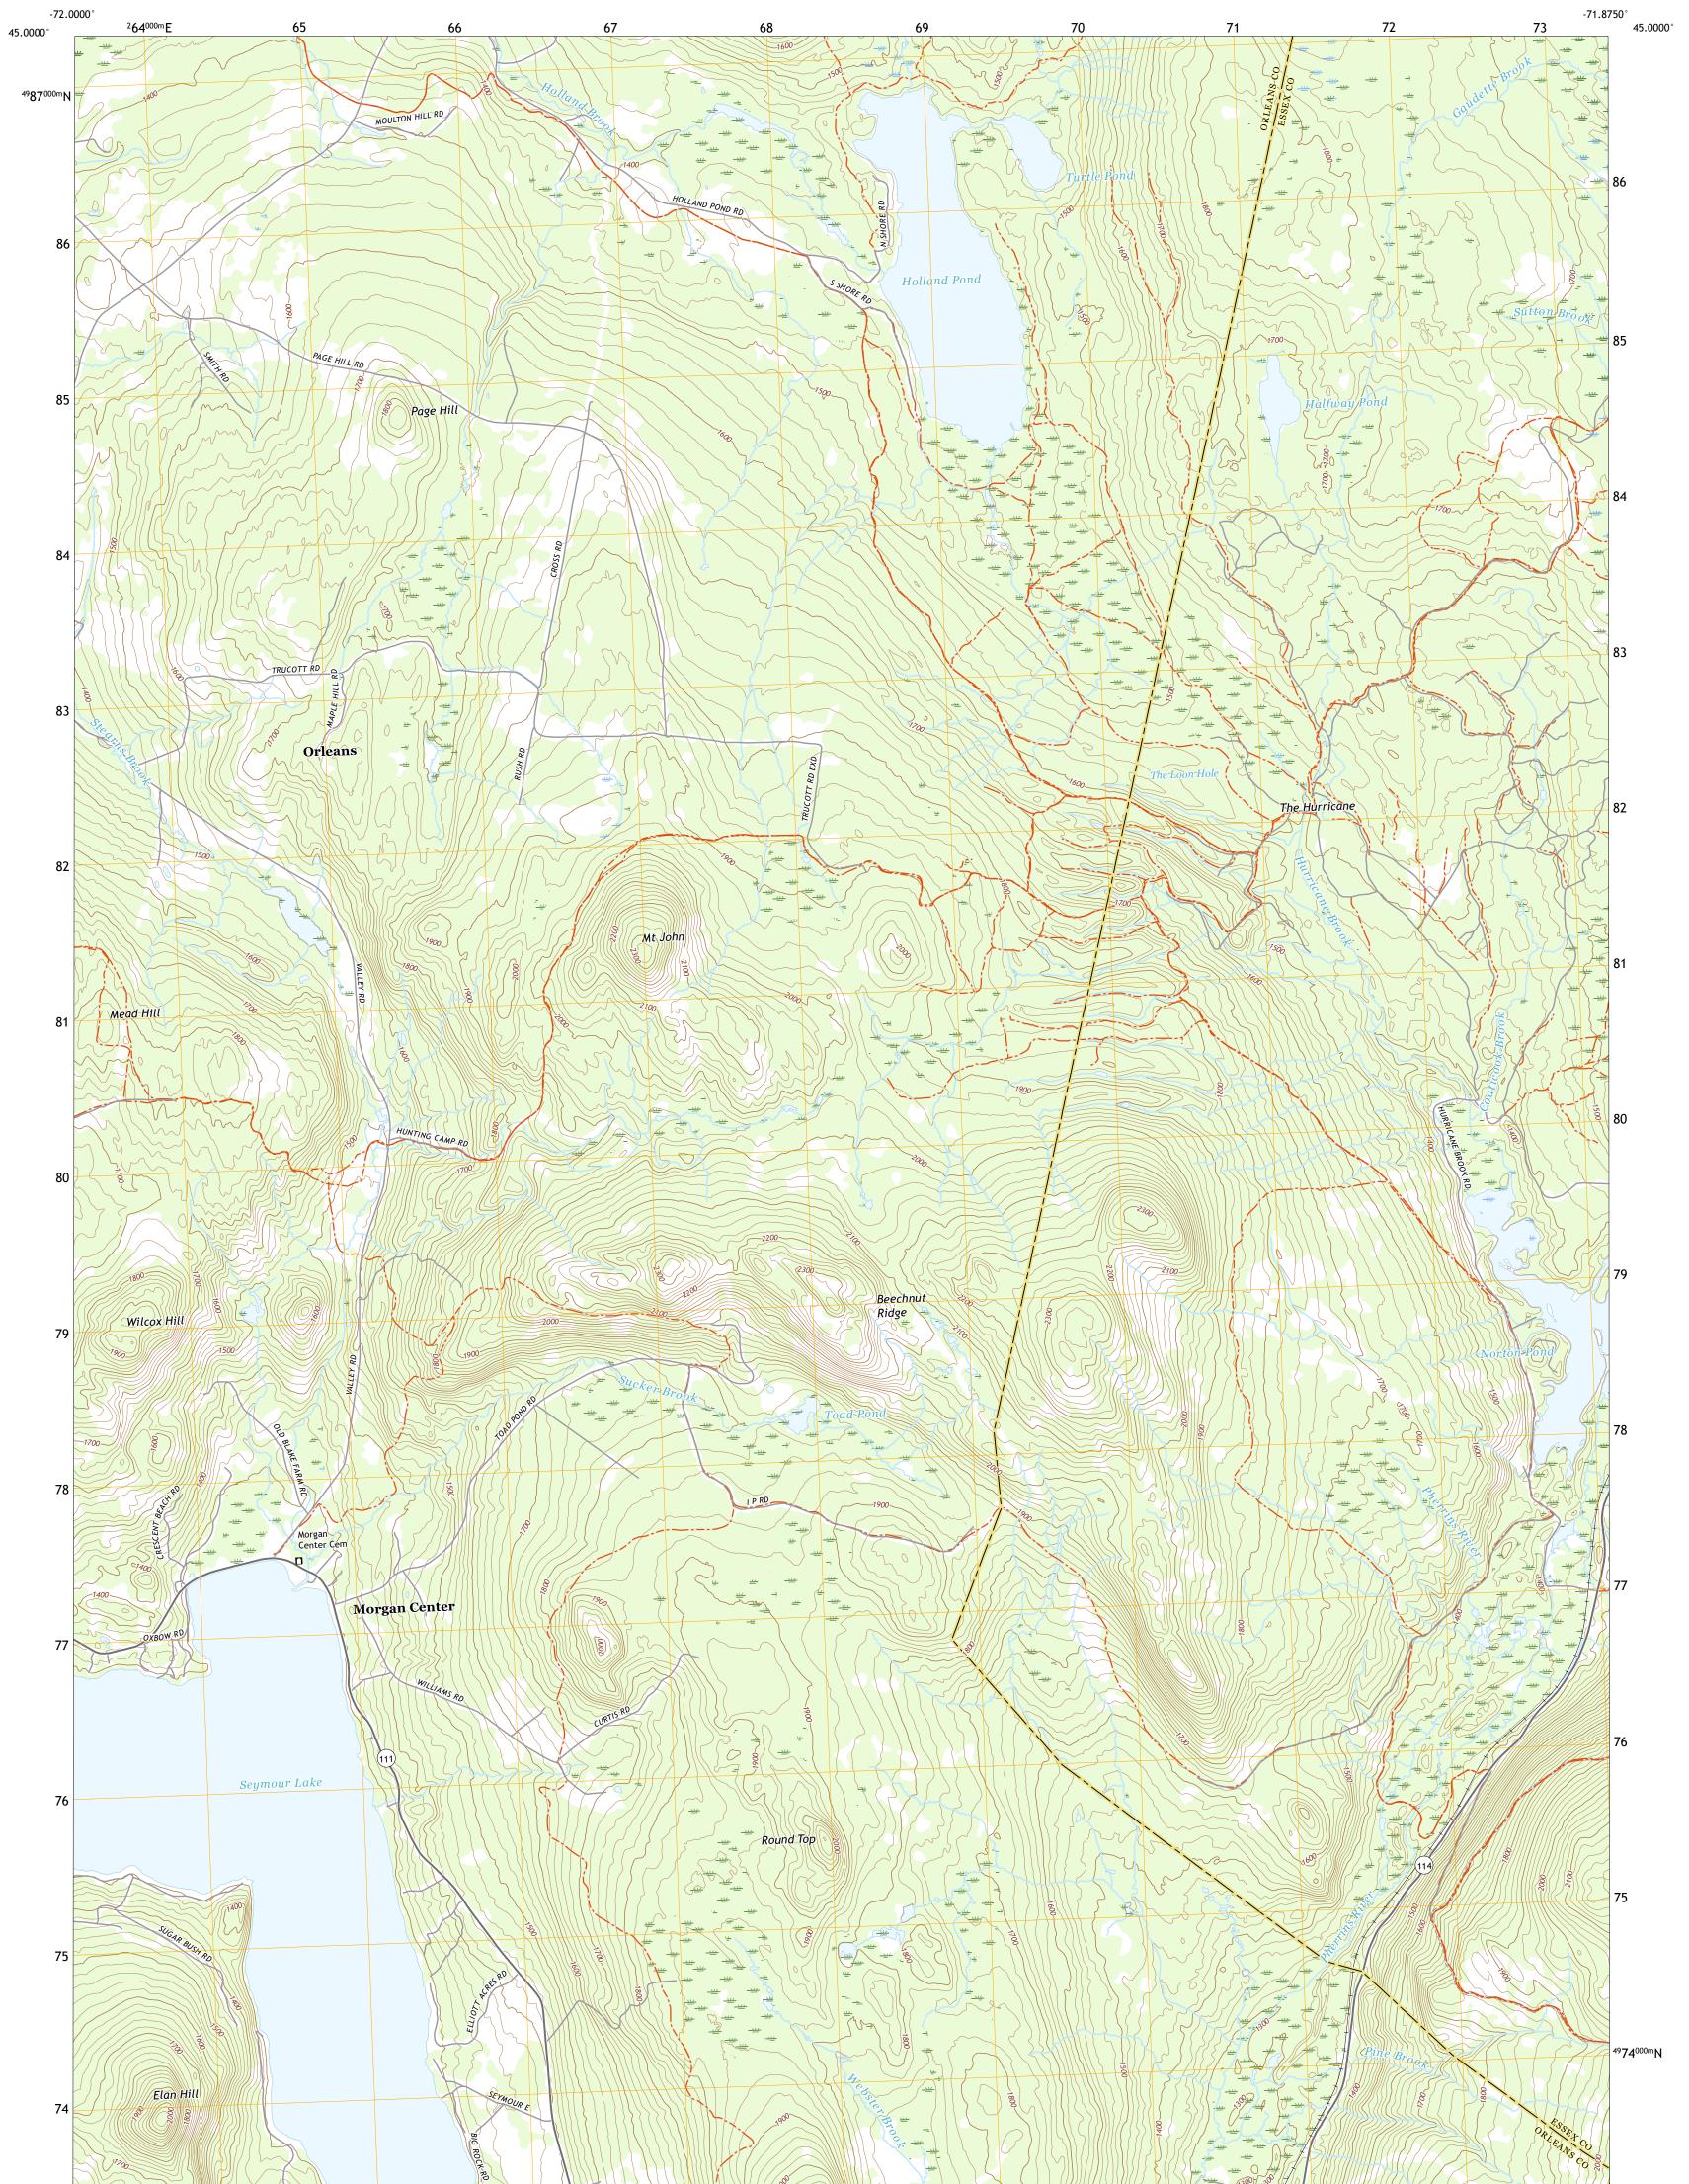

## U.S. DEPARTMENT OF THE INTERIOR U.S. GEOLOGICAL SURVEY

MORGAN CENTER QUADRANGLE VERMONT 7.5-MINUTE SERIES

Produced by the United States Geological Survey North American Datum of 1983 (NAD83) World Geodetic System of 1984 (WGS84). Projection and 1 000-meter grid:Universal Transverse Mercator, Zone 18T\19T This map is not a legal document. Boundaries may be generalized for this map scale. Private lands within government reservations may not be shown. Obtain permission before entering private lands.