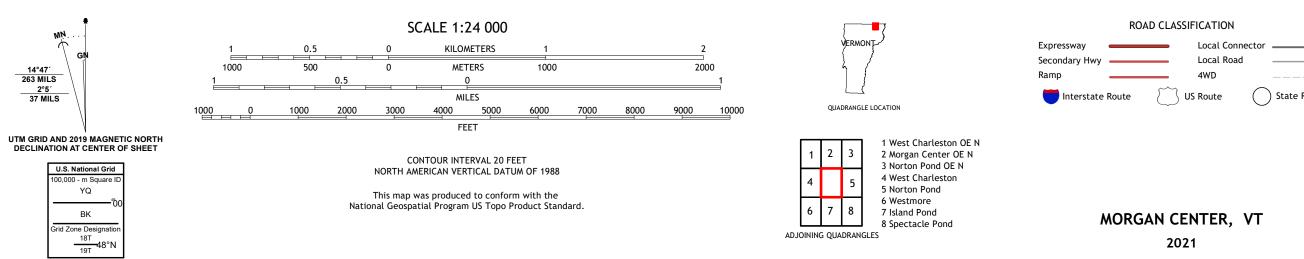

## U.S. DEPARTMENT OF THE INTERIOR U.S. GEOLOGICAL SURVEY

MORGAN CENTER QUADRANGLE VERMONT 7.5-MINUTE SERIES

Produced by the United States Geological Survey North American Datum of 1983 (NAD83) World Geodetic System of 1984 (WGS84). Projection and 1 000-meter grid:Universal Transverse Mercator, Zone 18T\19T This map is not a legal document. Boundaries may be generalized for this map scale. Private lands within government reservations may not be shown. Obtain permission before entering private lands.