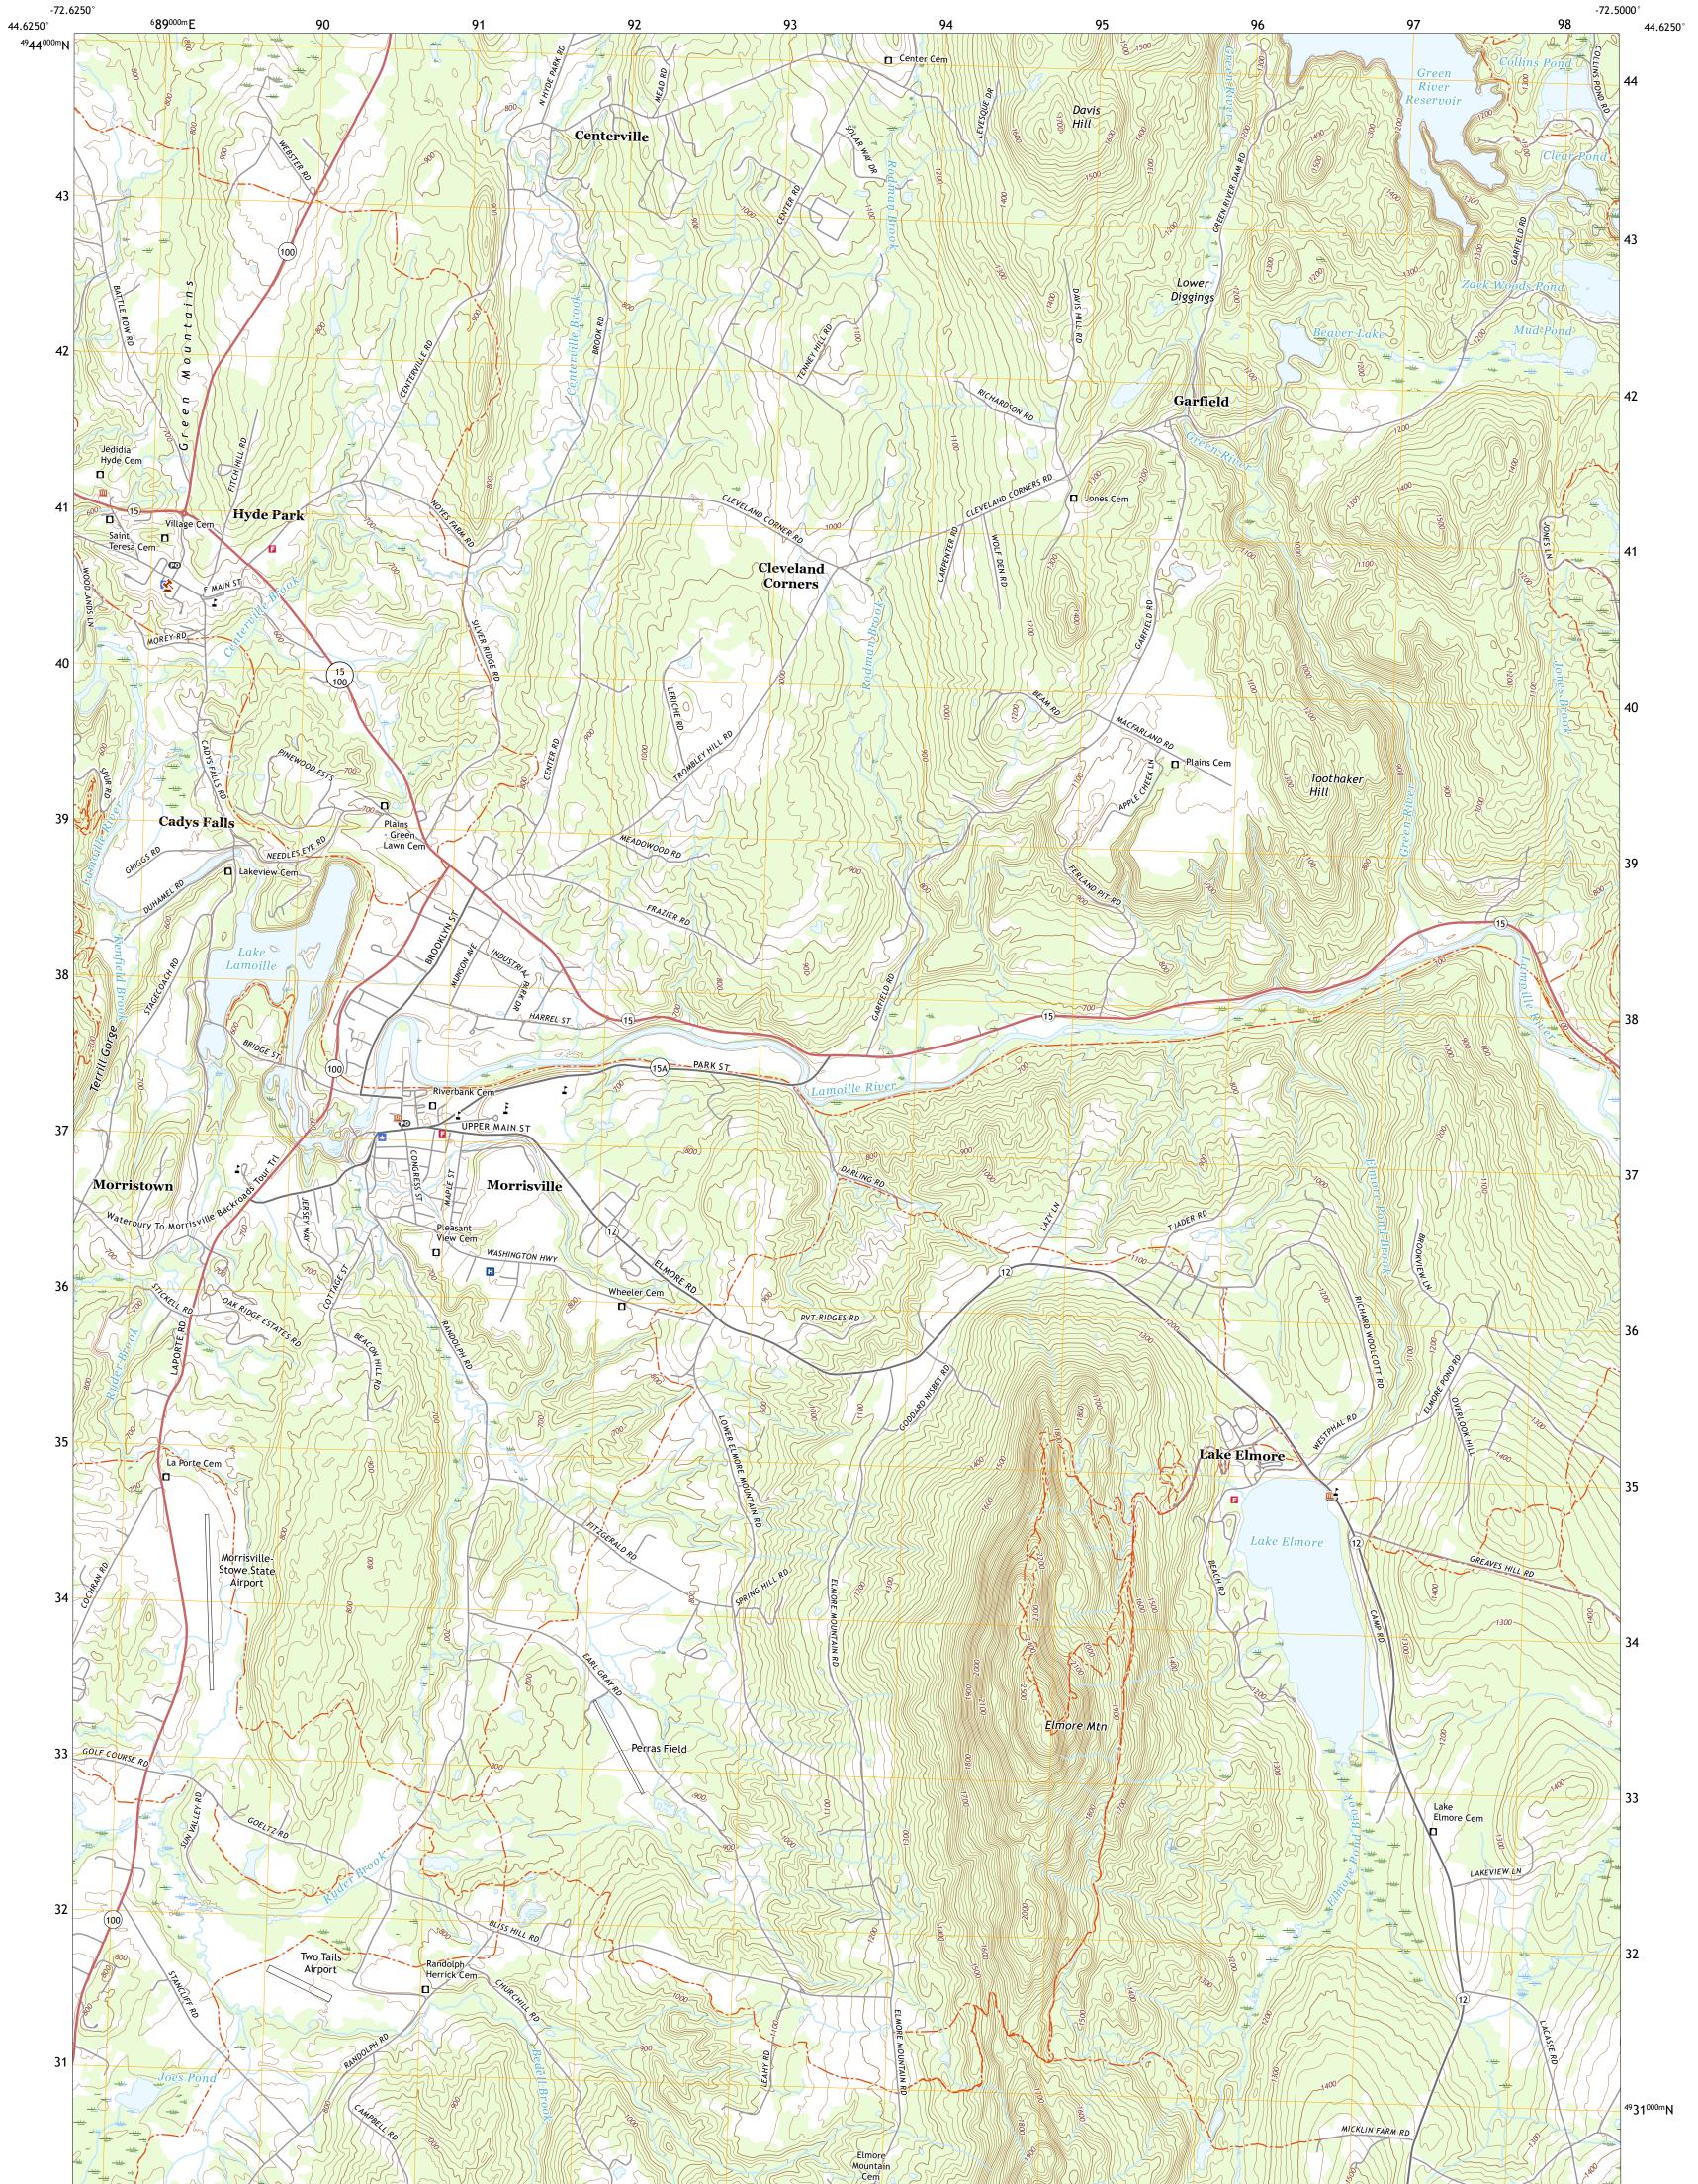

MORRISVILLE QUADRANGLE VERMONT - LAMOILLE COUNTY 7.5-MINUTE SERIES

Produced by the United States Geological Survey North American Datum of 1983 (NAD83) World Geodetic System of 1984 (WGS84). Projection and 1 000-meter grid:Universal Transverse Mercator, Zone 18T This map is not a legal document. Boundaries may be generalized for this map scale. Private lands within government reservations may not be shown. Obtain permission before entering private lands.

 Imagery......NAIP, January 2019 - January 2019

 Roads......U.S.
 Census
 Bureau,
 2016

 Names......GNIS, 1980 - 2020

 Hydrography......National
 Hydrography Dataset,
 2011 - 2019

 Contours......National
 Elevation
 Dataset,
 2017

 Boundaries......Multiple
 sources;
 see
 metadata
 file
 2018 - 2019

 Wetlands.......FWS
 National
 Wetlands
 Inventory
 1977