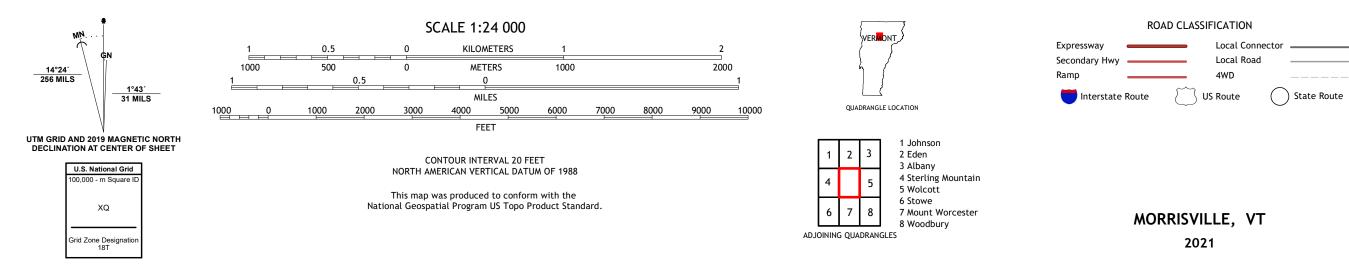

MORRISVILLE QUADRANGLE VERMONT - LAMOILLE COUNTY 7.5-MINUTE SERIES

Produced by the United States Geological Survey North American Datum of 1983 (NAD83) World Geodetic System of 1984 (WGS84). Projection and 1 000-meter grid:Universal Transverse Mercator, Zone 18T This map is not a legal document. Boundaries may be generalized for this map scale. Private lands within government reservations may not be shown. Obtain permission before entering private lands.