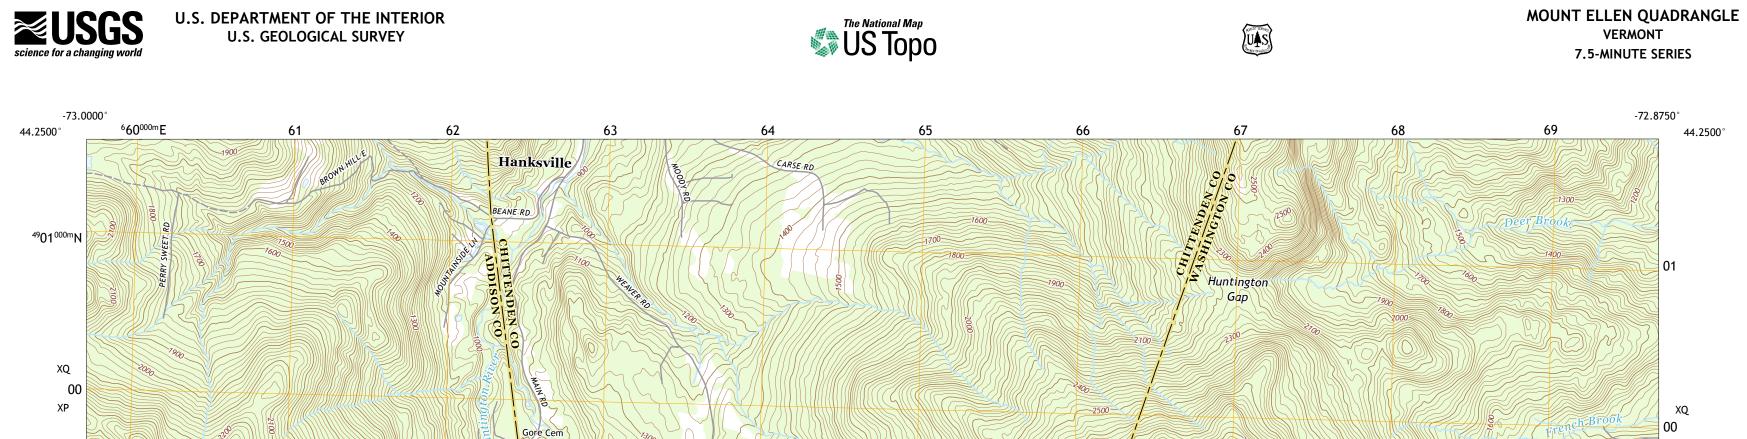

 Hydrography.
 National
 Hydrography
 Dataset, 2011 - 2018

 Contours.
 National
 Elevation
 Dataset, 2007

 Boundaries.
 Multiple
 sources;
 see
 metadata
 file
 2016 - 2017

....FWS National Wetlands Inventory 1977 - 2003 Wetlands.....