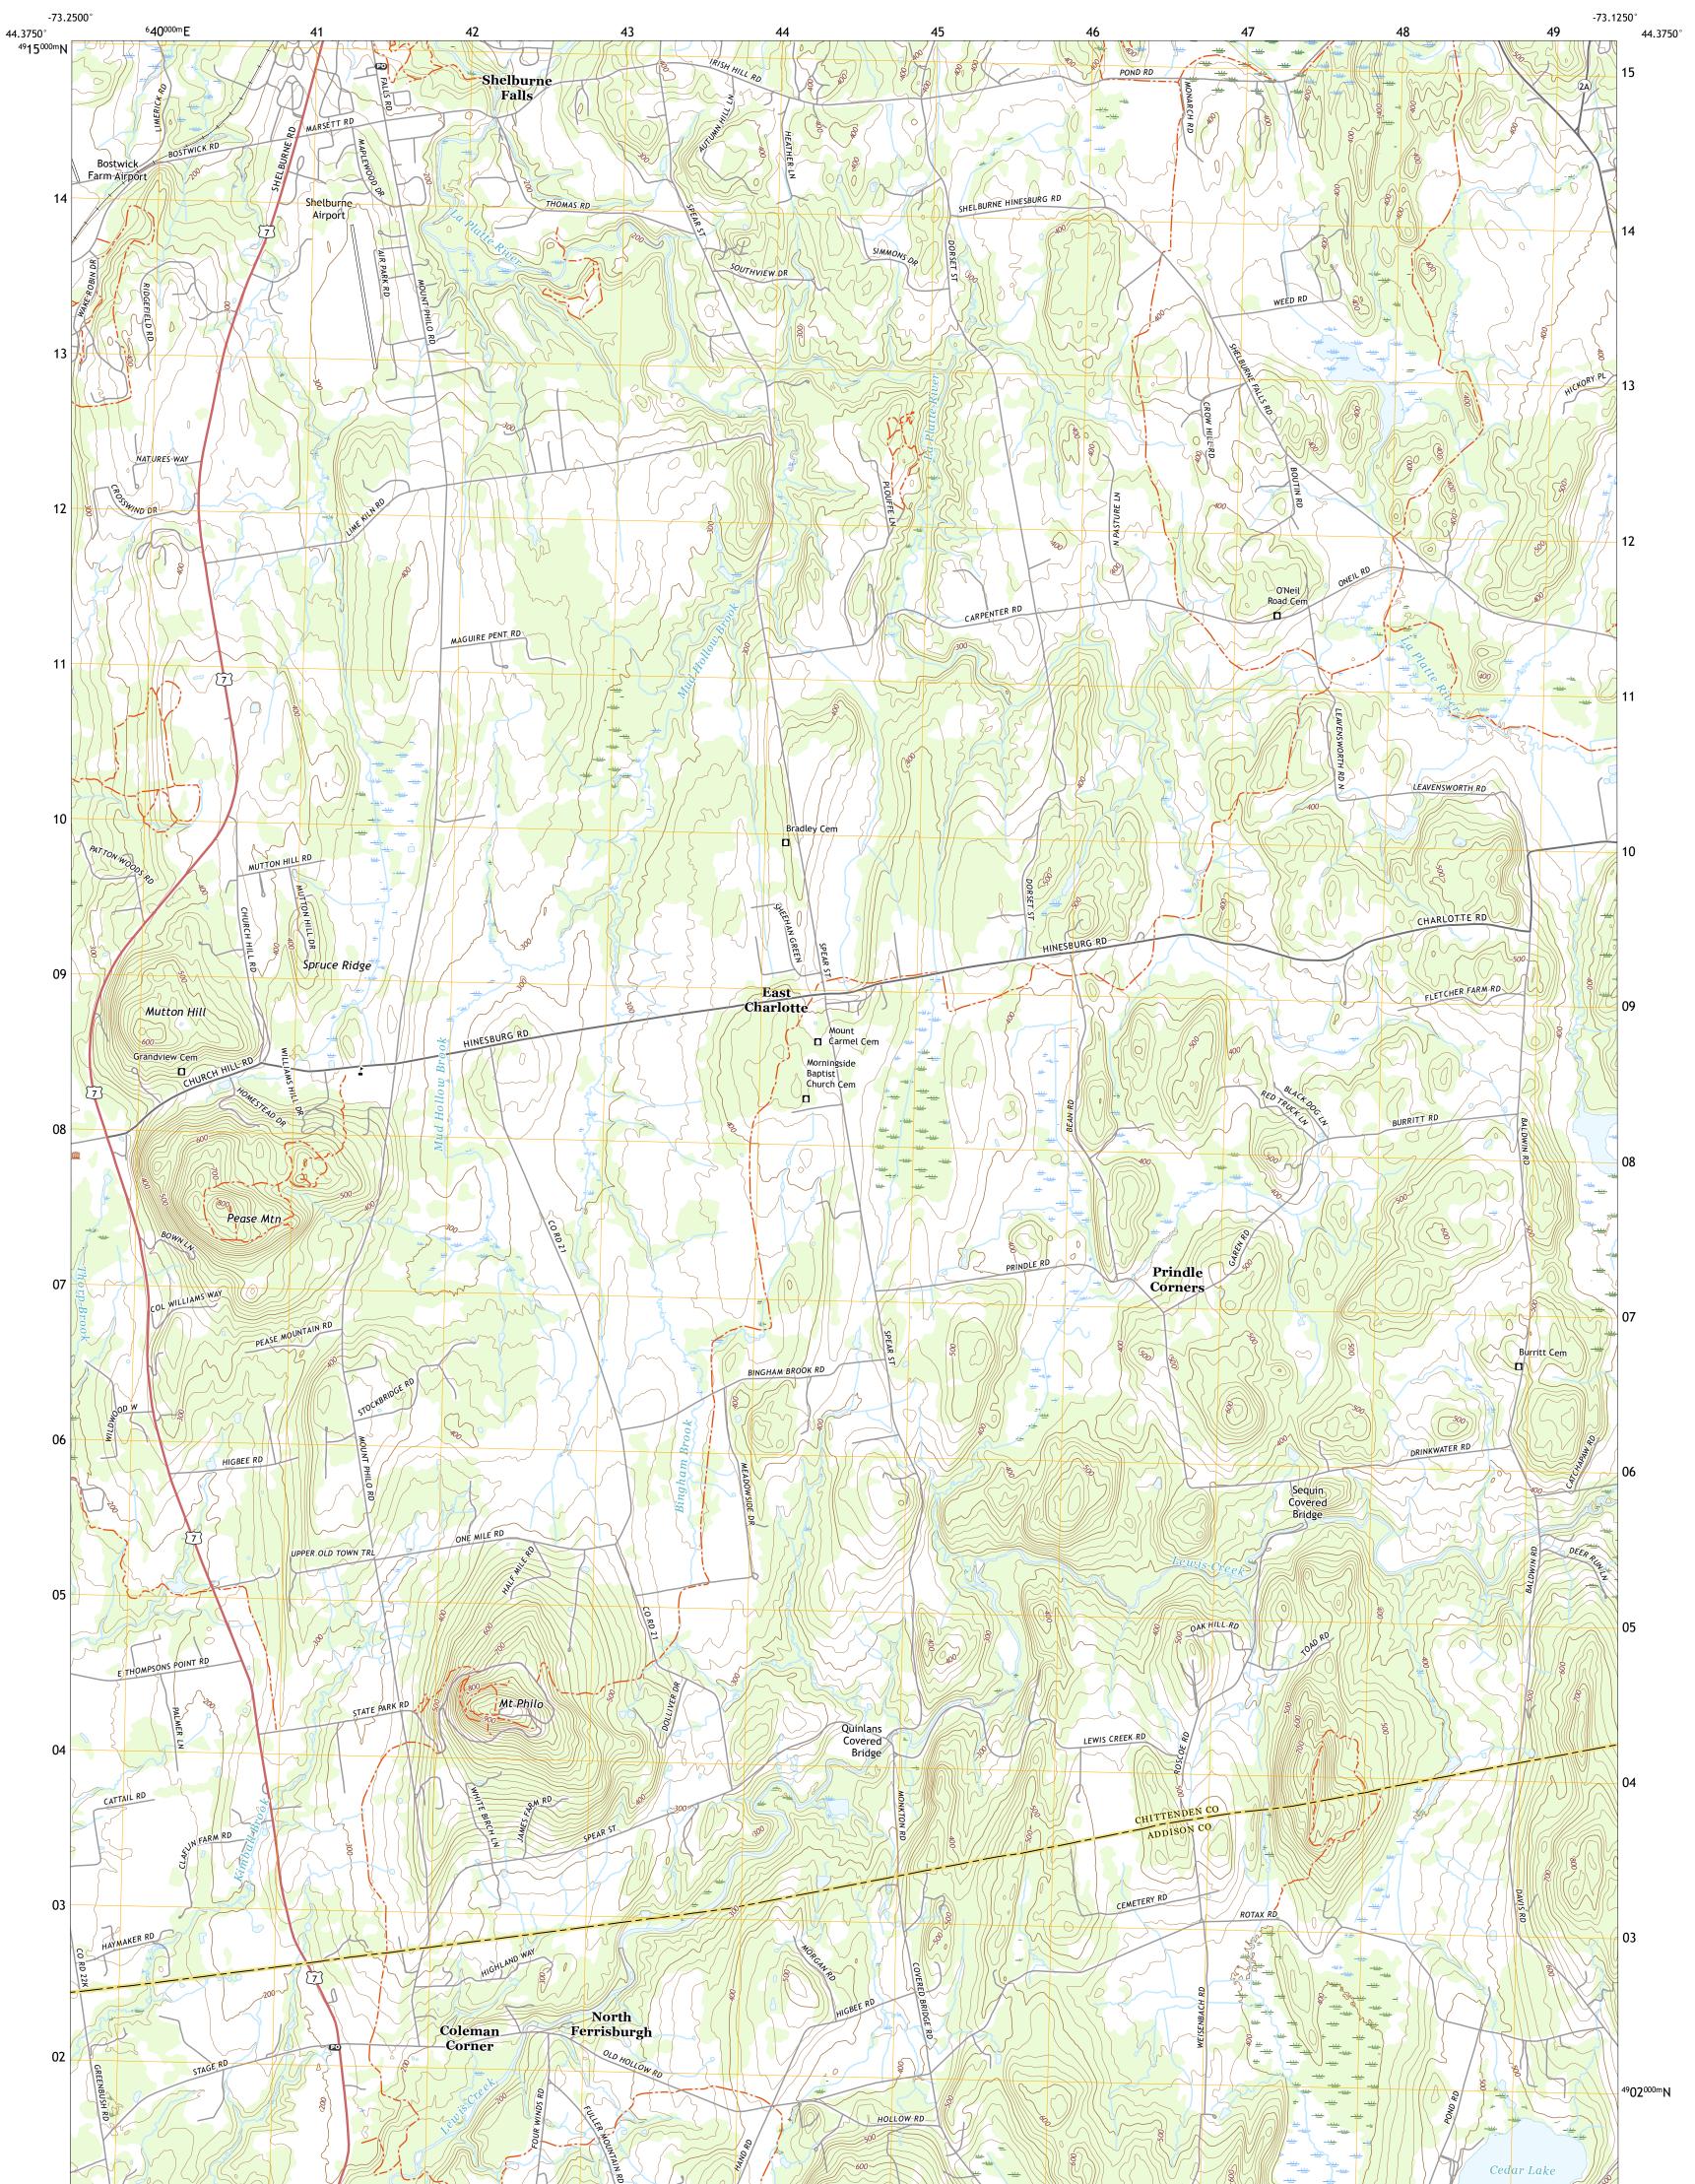

## U.S. DEPARTMENT OF THE INTERIOR U.S. GEOLOGICAL SURVEY

MOUNT PHILO QUADRANGLE VERMONT 7.5-MINUTE SERIES

Produced by the United States Geological Survey North American Datum of 1983 (NAD83) World Geodetic System of 1984 (WGS84). Projection and 1 000-meter grid:Universal Transverse Mercator, Zone 18T This map is not a legal document. Boundaries may be generalized for this map scale. Private lands within government reservations may not be shown. Obtain permission before entering private lands.