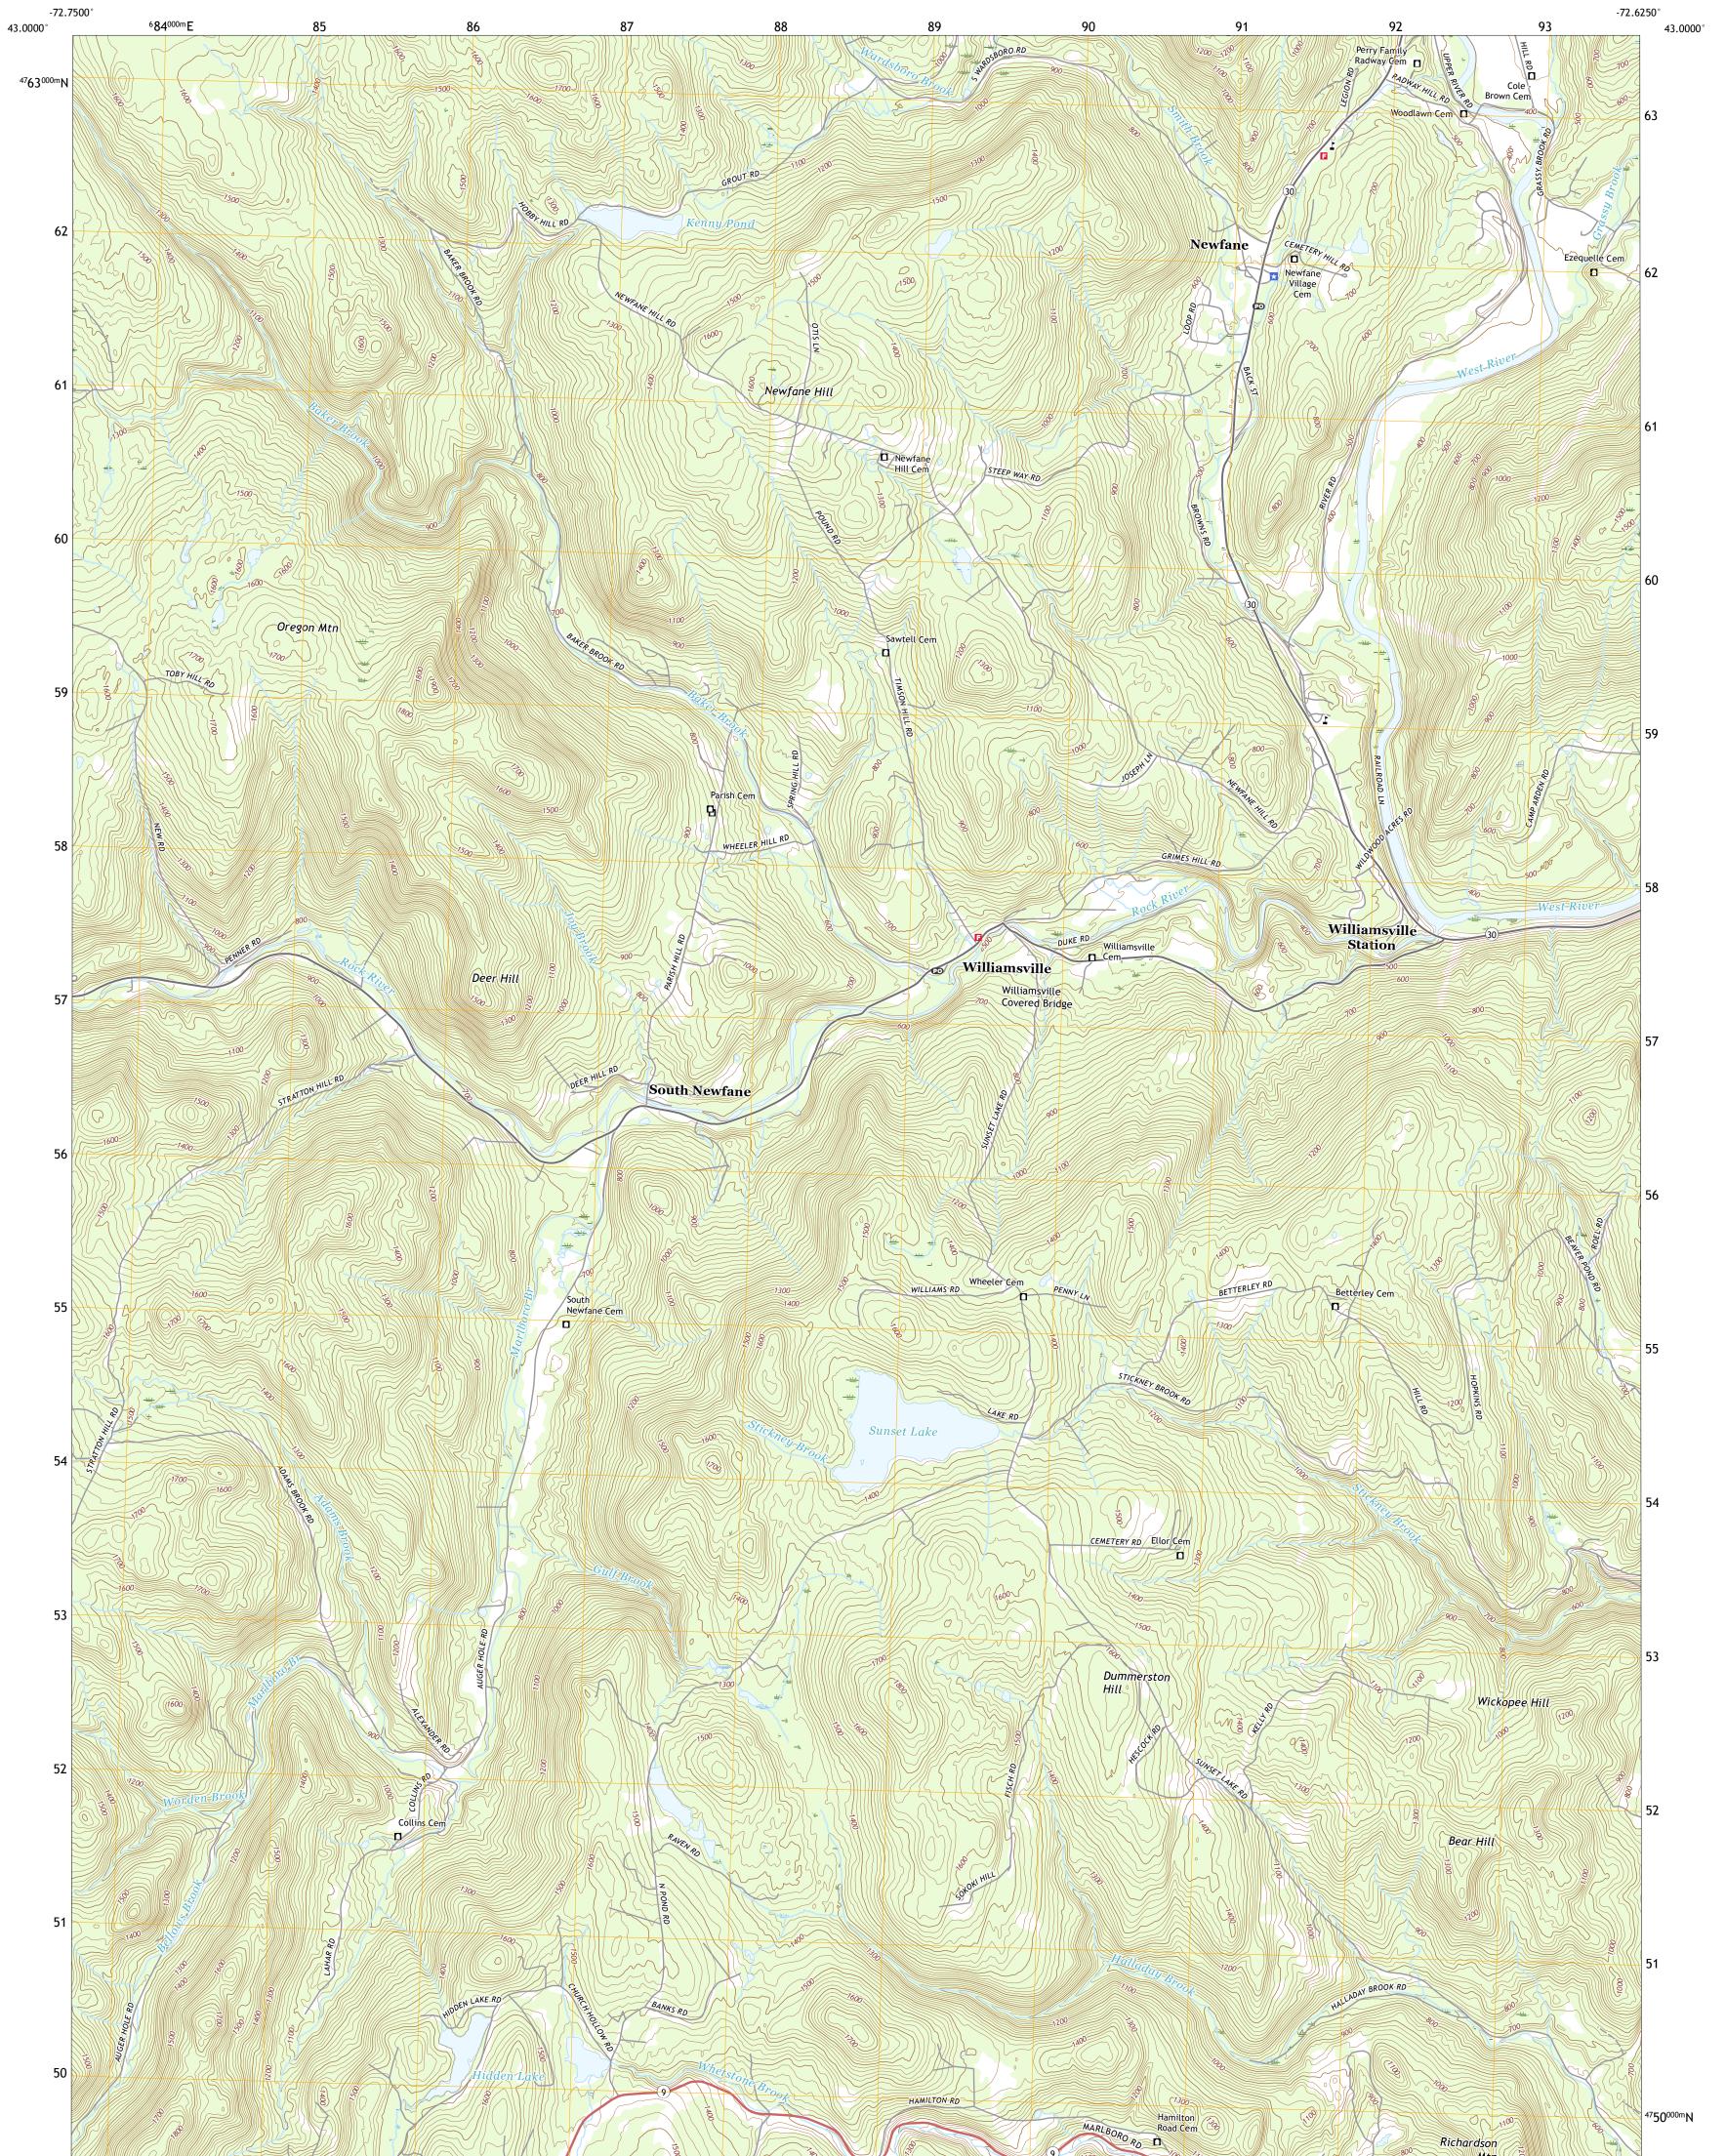

NEWFANE QUADRANGLE VERMONT - WINDHAM COUNTY 7.5-MINUTE SERIES

Produced by the United States Geological Survey North American Datum of 1983 (NAD83) World Geodetic System of 1984 (WGS84). Projection and 1 000-meter grid:Universal Transverse Mercator, Zone 18T This map is not a legal document. Boundaries may be generalized for this map scale. Private lands within government reservations may not be shown. Obtain permission before entering private lands.

Imagery.......NAIP, August 2016 - October 2016Roads......U.S.CensusBureau,2017Names......GNIS, 1980 - 2017Hydrography......NationalHydrography Dataset,20112018Contours.....NationalElevationDataset,2011Boundaries......Nultiplesources;seemetadataFWSNationalWetlandsInventory19772012