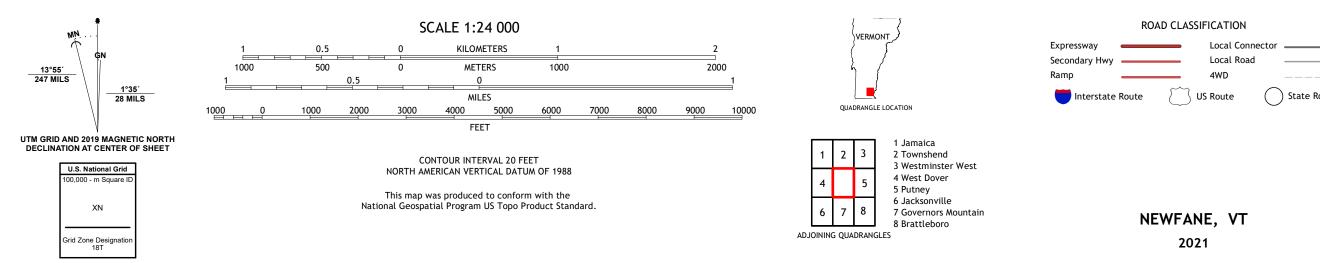

NEWFANE QUADRANGLE VERMONT - WINDHAM COUNTY 7.5-MINUTE SERIES

Produced by the United States Geological Survey North American Datum of 1983 (NAD83) World Geodetic System of 1984 (WGS84). Projection and 1 000-meter grid:Universal Transverse Mercator, Zone 18T This map is not a legal document. Boundaries may be generalized for this map scale. Private lands within government reservations may not be shown. Obtain permission before entering private lands.