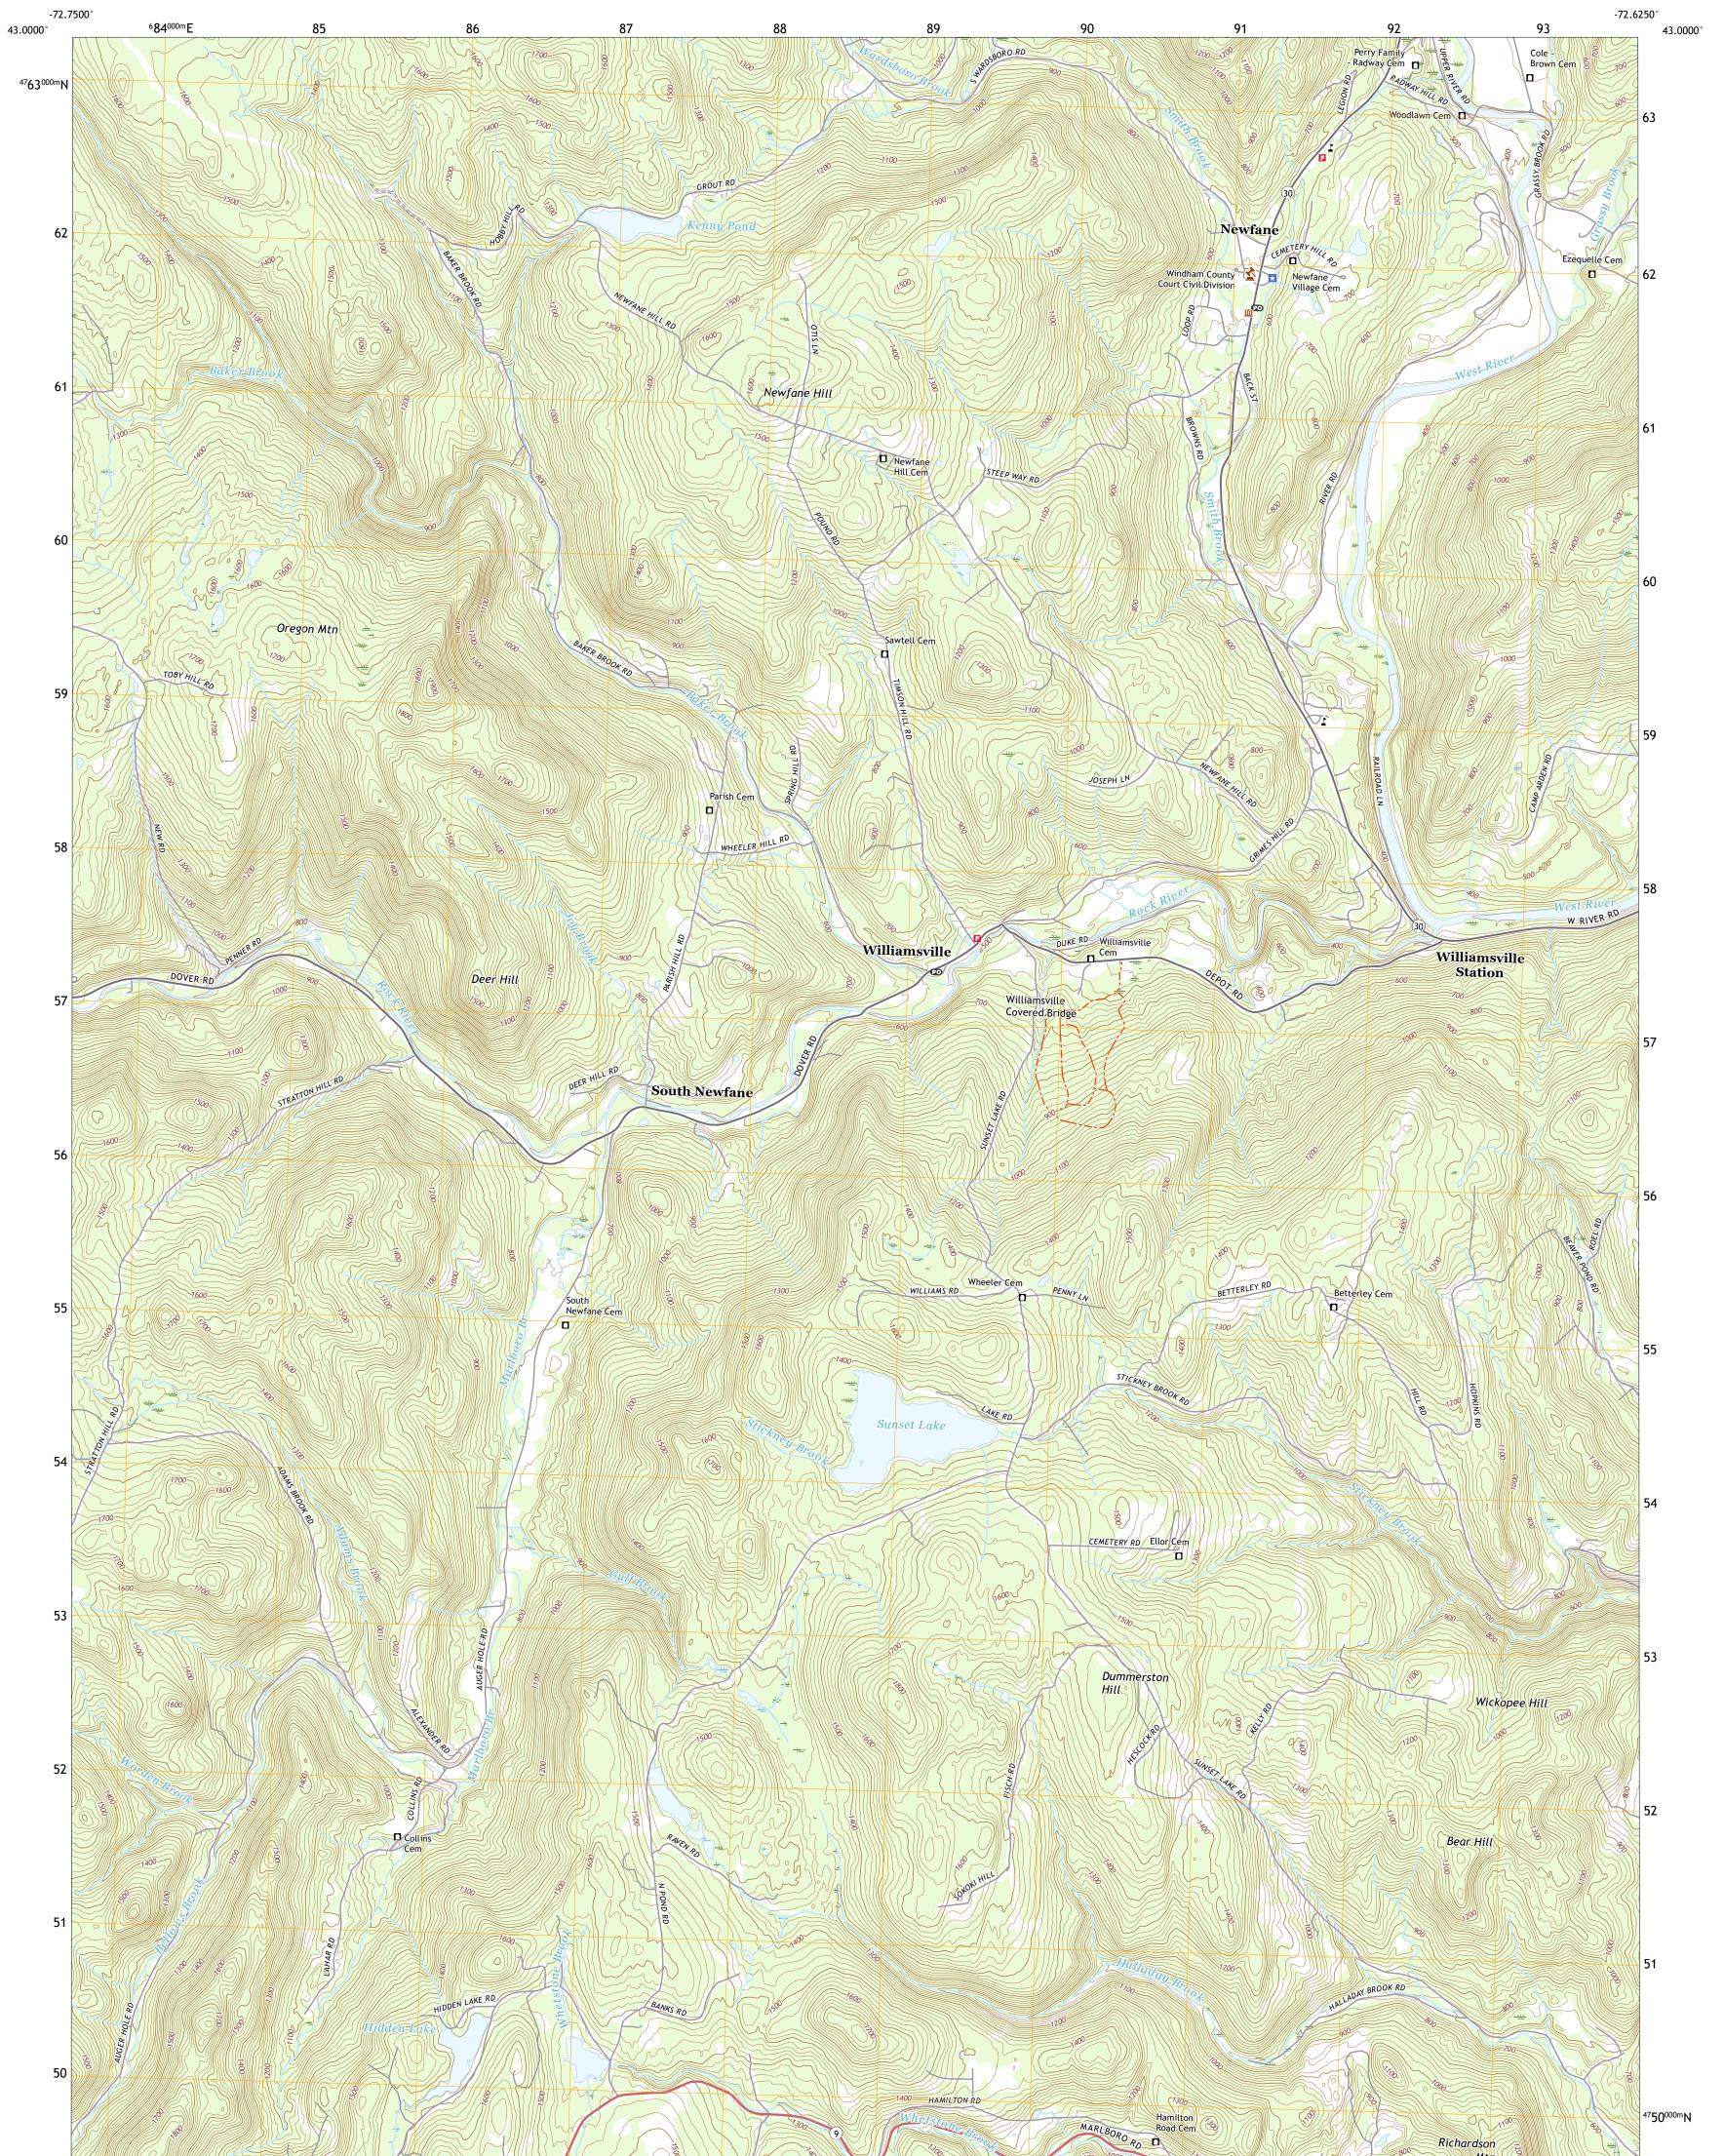

NEWFANE QUADRANGLE VERMONT - WINDHAM COUNTY 7.5-MINUTE SERIES

Produced by the United States Geological Survey North American Datum of 1983 (NAD83) World Geodetic System of 1984 (WGS84). Projection and 1 000-meter grid:Universal Transverse Mercator, Zone 18T This map is not a legal document. Boundaries may be generalized for this map scale. Private lands within government reservations may not be shown. Obtain permission before entering private lands.