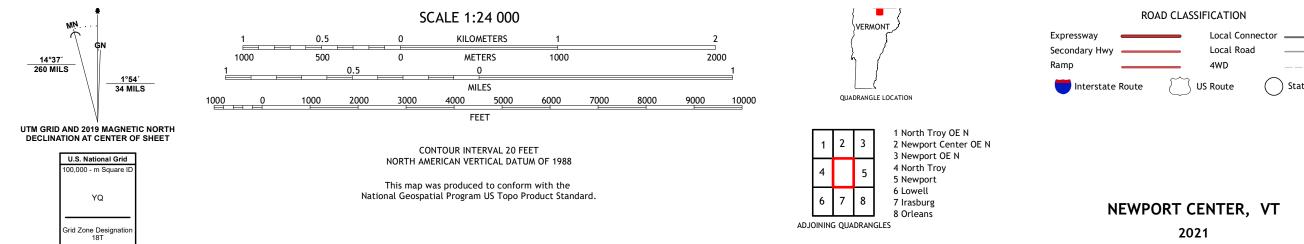

NEWPORT CENTER QUADRANGLE VERMONT - ORLEANS COUNTY 7.5-MINUTE SERIES

**Produced by the United States Geological Survey** North American Datum of 1983 (NAD83) World Geodetic System of 1984 (WGS84). Projection and 1 000-meter grid:Universal Transverse Mercator, Zone 18T This map is not a legal document. Boundaries may be generalized for this map scale. Private lands within government reservations may not be shown. Obtain permission before entering private lands.

## NSN. 7 6 4 3 0 1 6 4 0 1 3 3 6 NGA REF NO. US GS X 2 4 K 3 1 9 9 7

\_\_\_\_

State Route