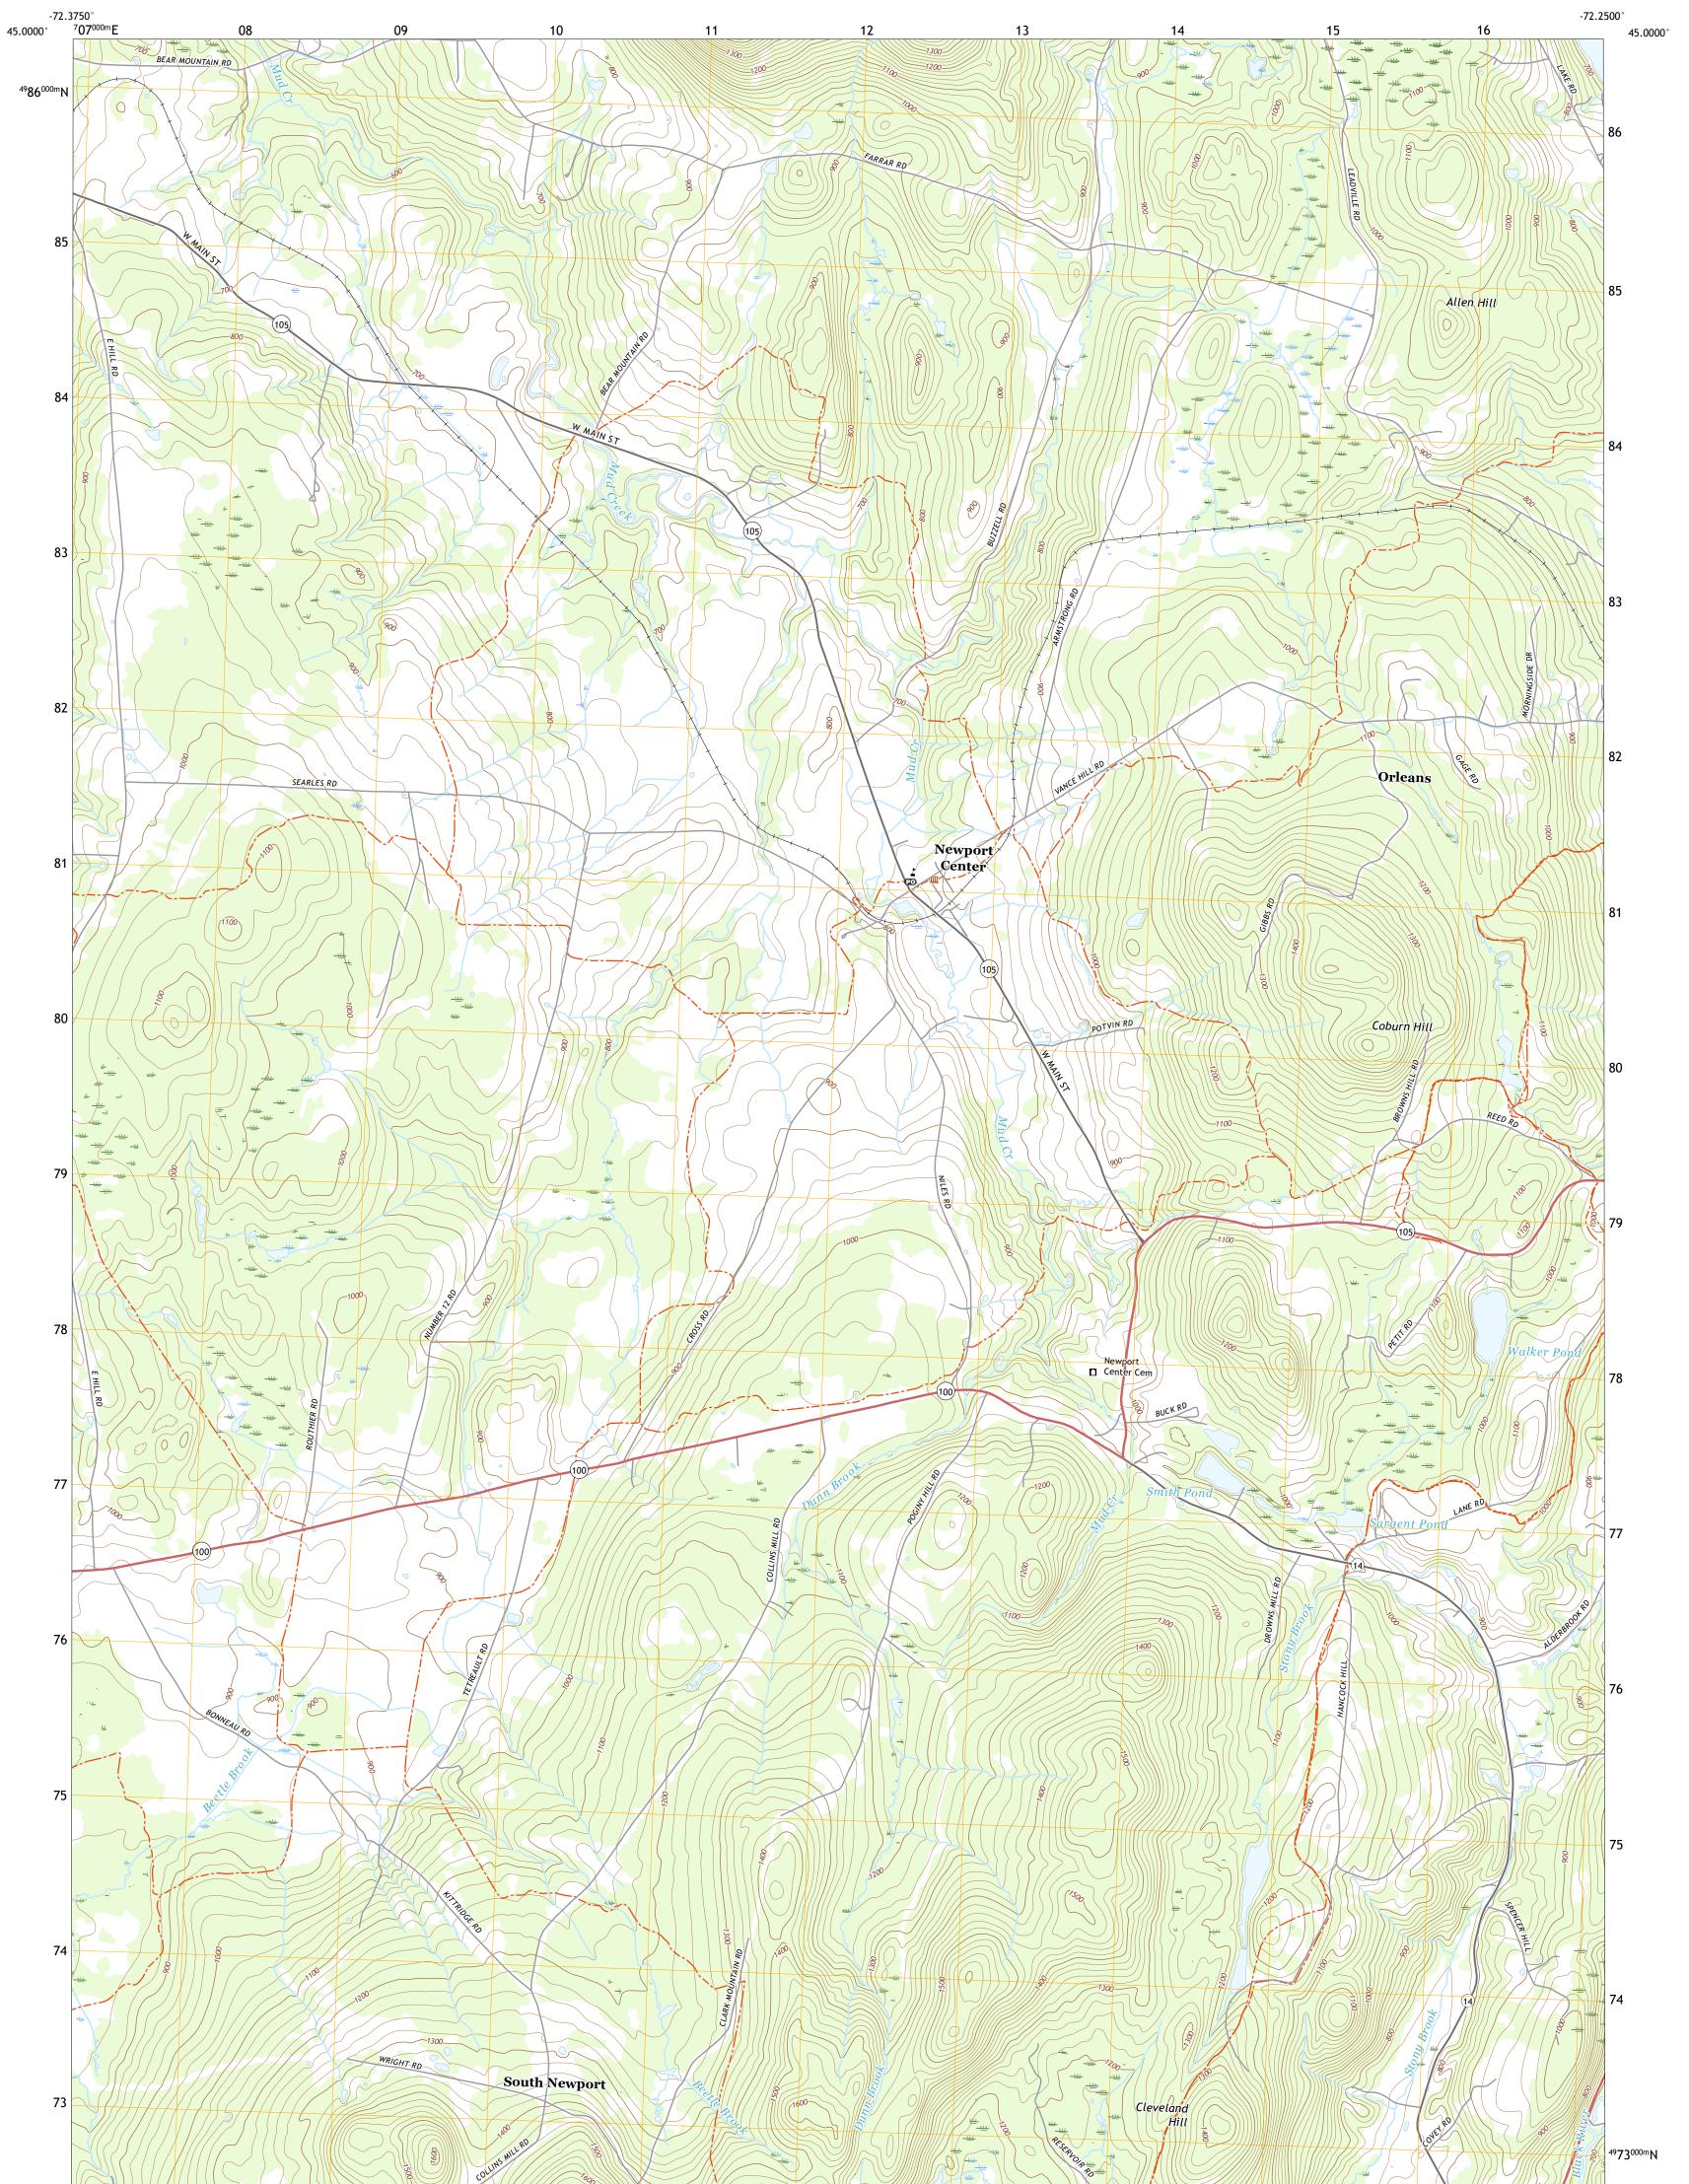

NEWPORT CENTER QUADRANGLE VERMONT - ORLEANS COUNTY 7.5-MINUTE SERIES

**Produced by the United States Geological Survey** North American Datum of 1983 (NAD83) World Geodetic System of 1984 (WGS84). Projection and 1 000-meter grid:Universal Transverse Mercator, Zone 18T This map is not a legal document. Boundaries may be generalized for this map scale. Private lands within government reservations may not be shown. Obtain permission before entering private lands.