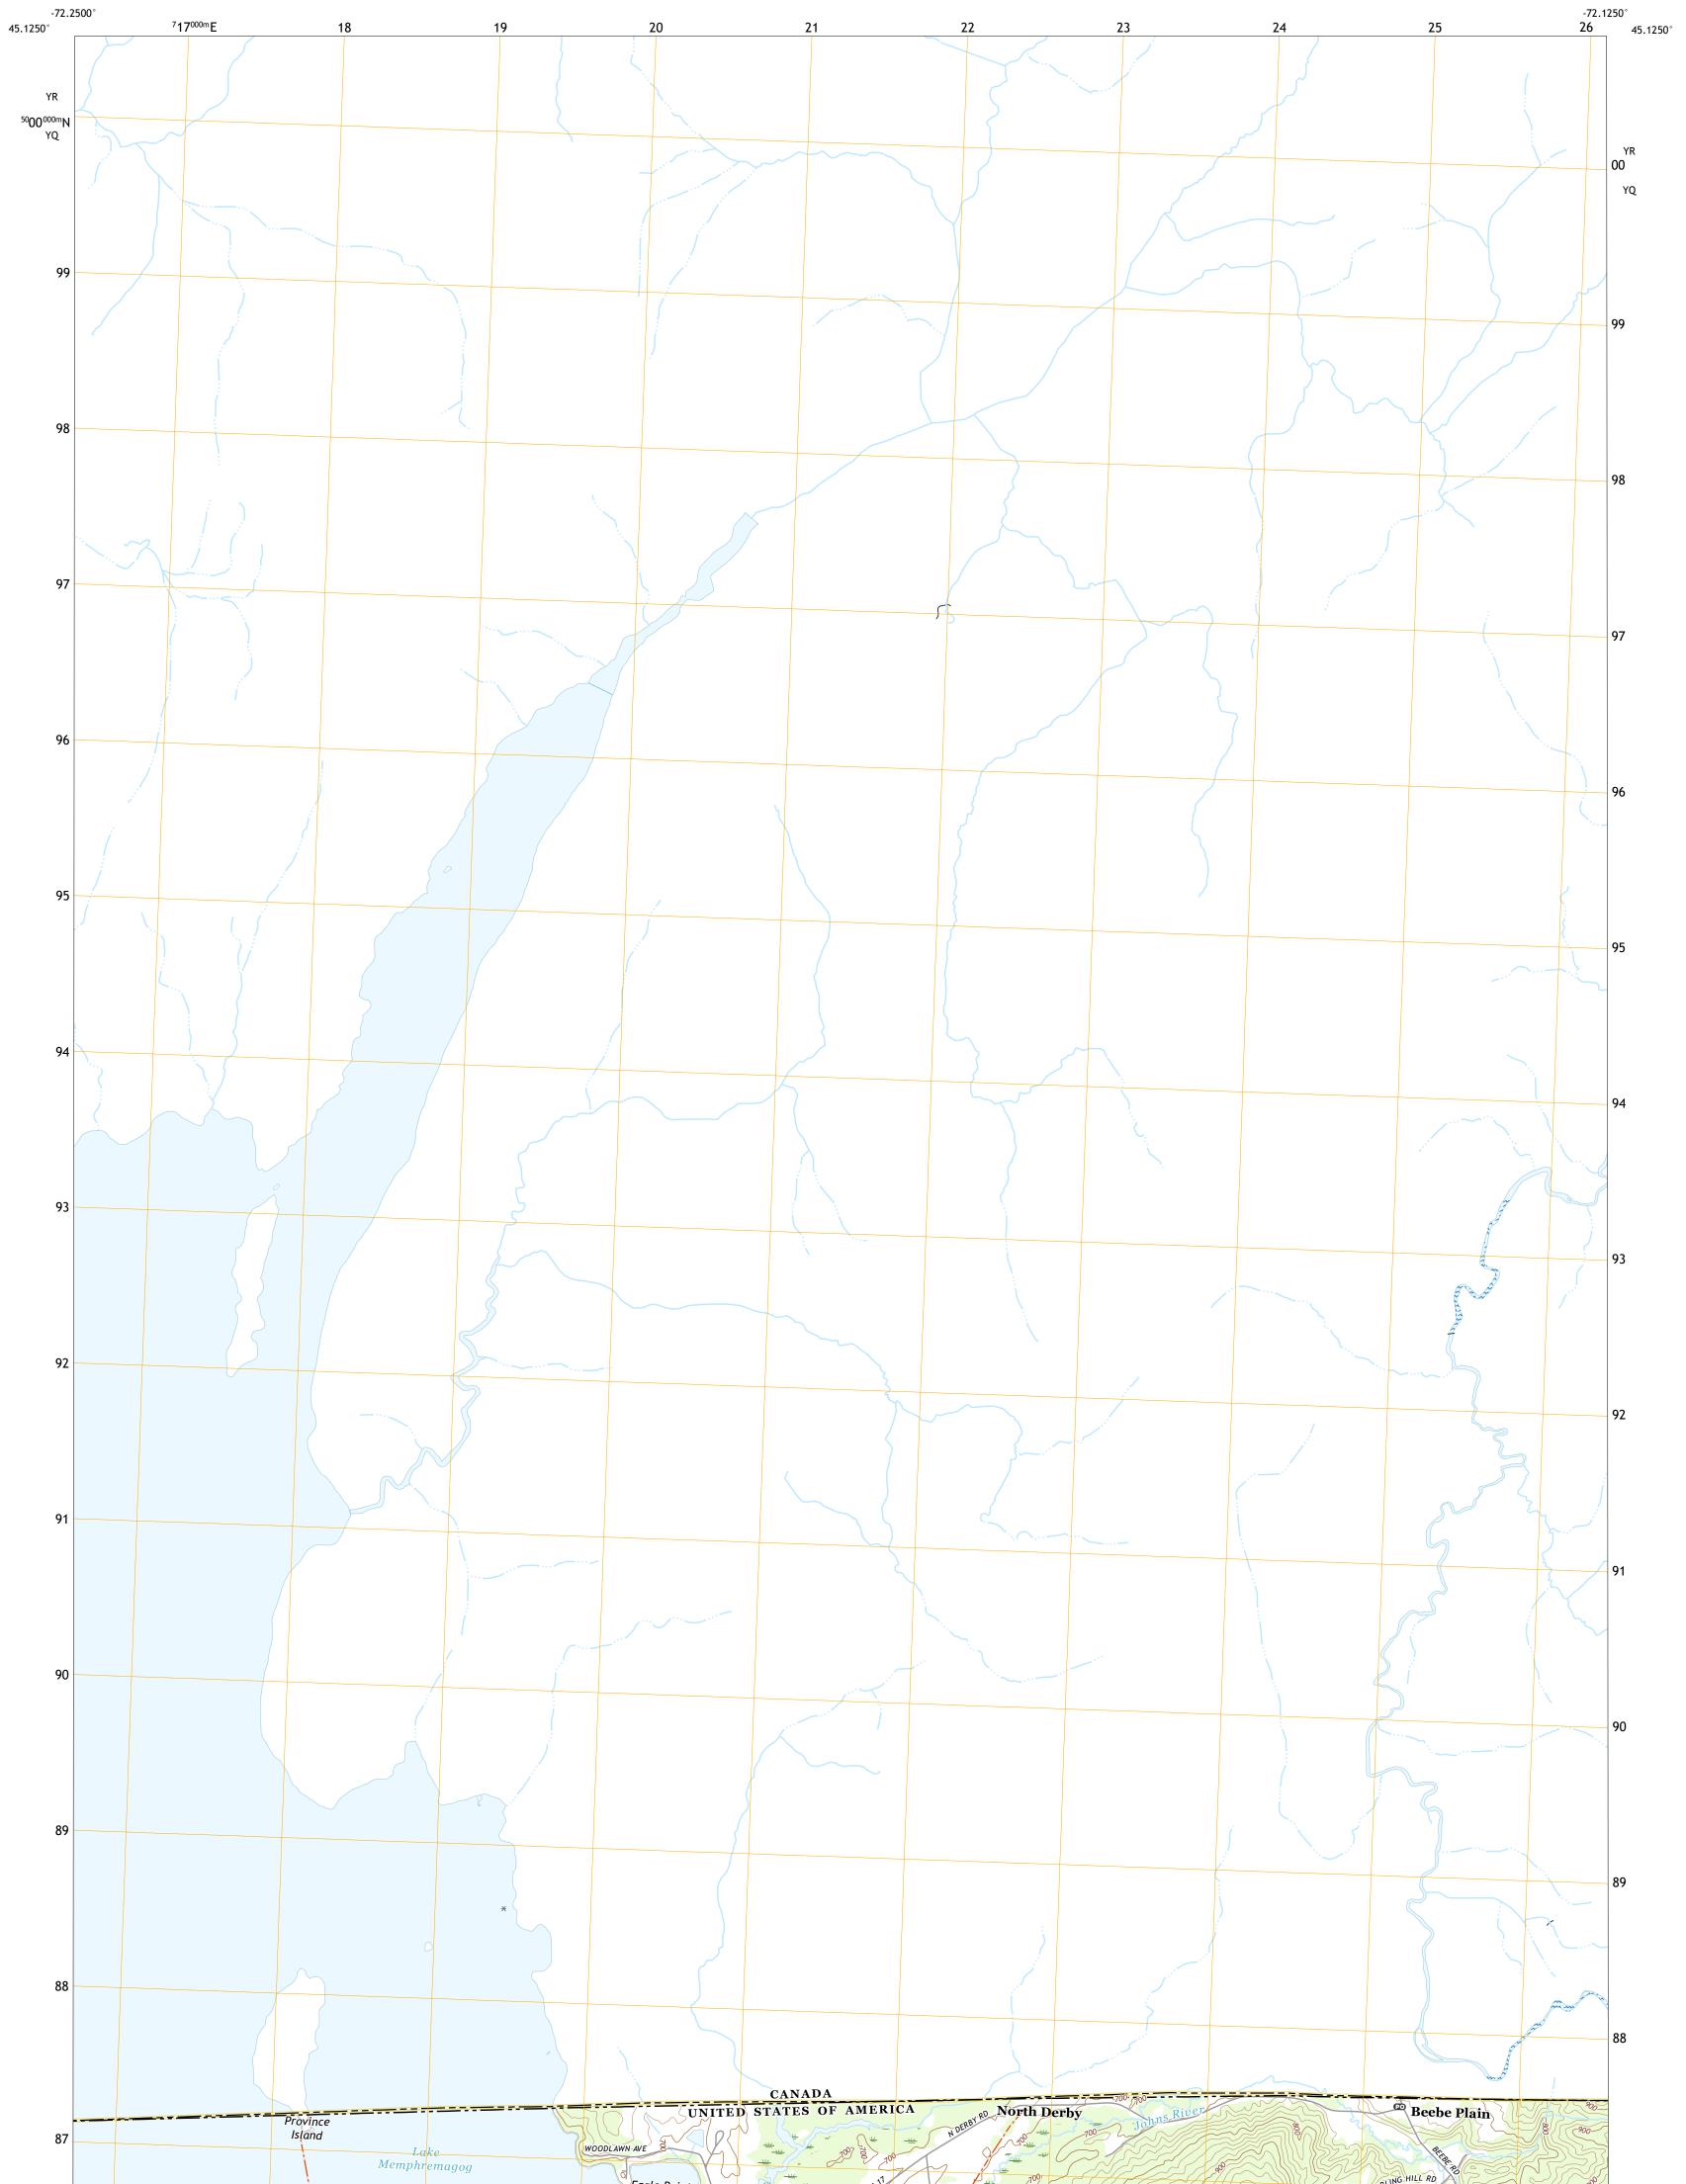

NEWPORT OE N QUADRANGLE VERMONT - ORLEANS COUNTY 7.5-MINUTE SERIES

Produced by the United States Geological Survey North American Datum of 1983 (NAD83) World Geodetic System of 1984 (WGS84). Projection and 1 000-meter grid:Universal Transverse Mercator, Zone 18T This map is not a legal document. Boundaries may be generalized for this map scale. Private lands within government reservations may not be shown. Obtain permission before entering private lands.