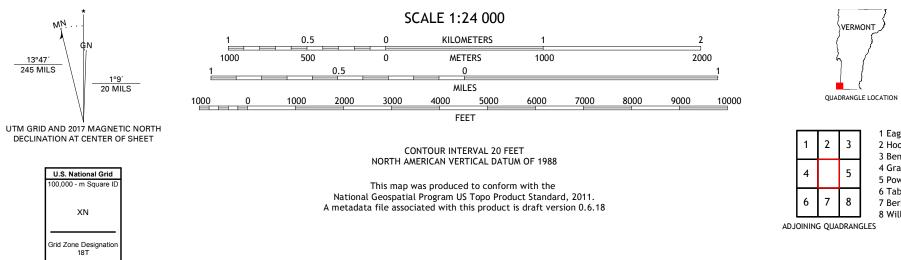

....NAIP, May 2015 - October 2016 Imagery... Roads..... .....Multiple sources; see metadata file 2016 - 2017 Contours.. Boundaries.... ....FWS National Wetlands Inventory 1975 - 2008 Wetlands....

MN

XN

13°47′ 245 MILS

3 Bennington 4 Grafton

5 Pownal

7 Berlin

6 Taborton