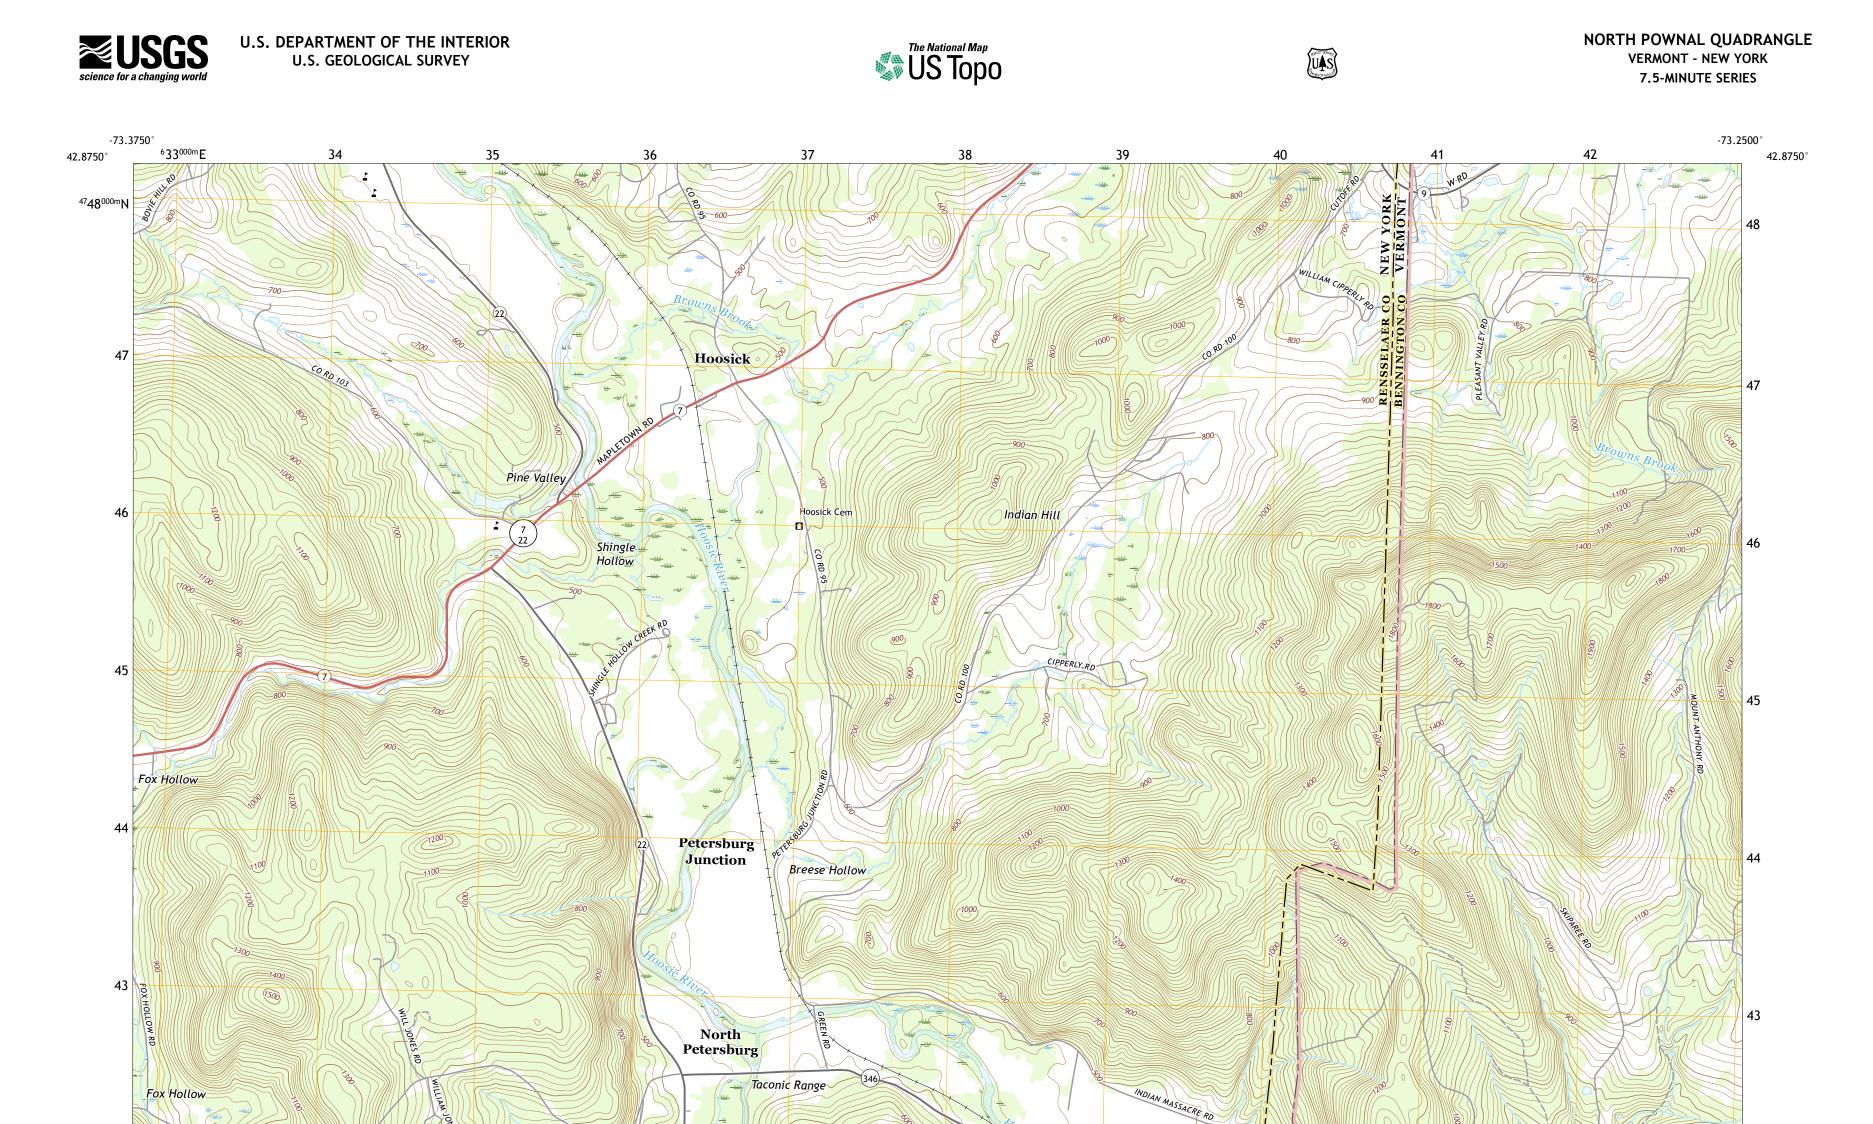

Produced by the United States Geological Survey North American Datum of 1983 (NAD83) World Geodetic System of 1984 (WGS84). Projection and 1 000-meter grid:Universal Transverse Mercator, Zone 18T This map is not a legal document. Boundaries may be generalized for this map scale. Private lands within government reservations may not be shown. Obtain permission before entering private lands.