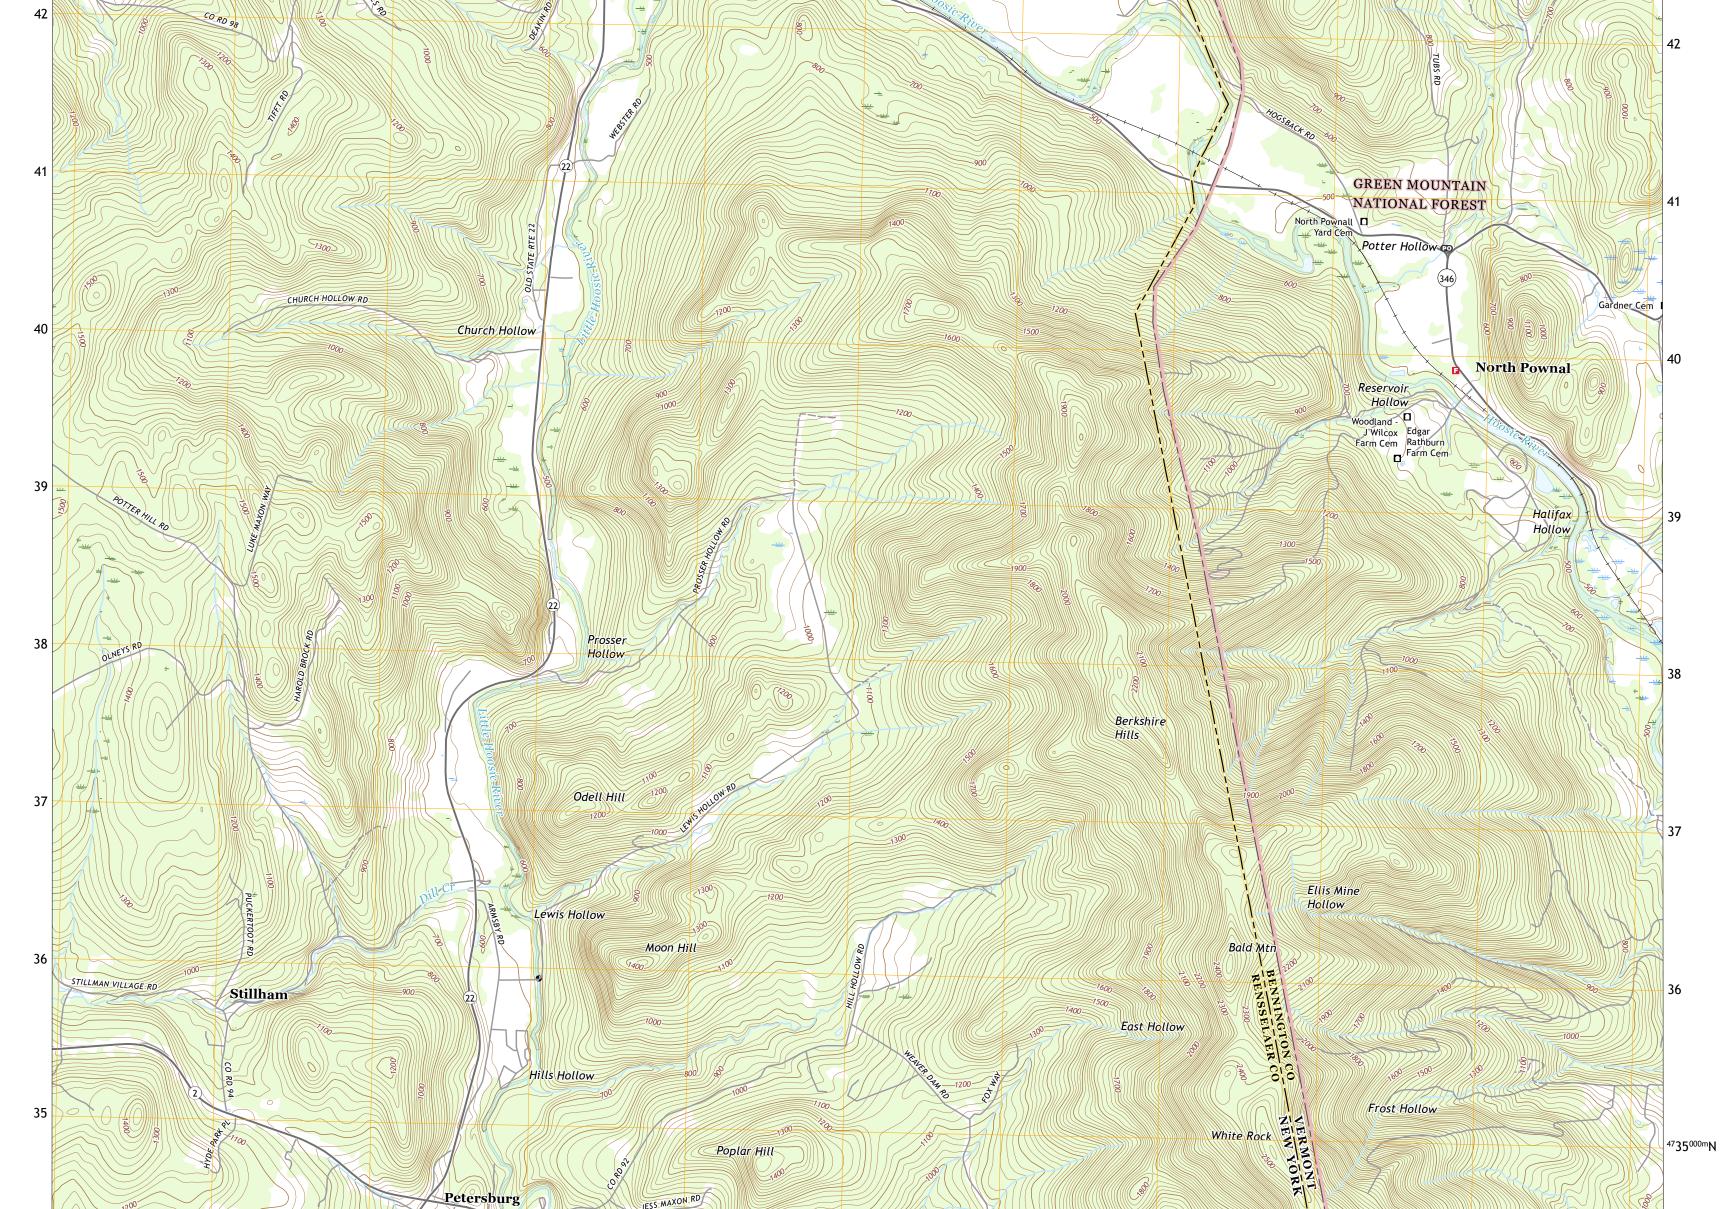

Produced by the United States Geological Survey North American Datum of 1983 (NAD83) World Geodetic System of 1984 (WGS84). Projection and 1 000-meter grid:Universal Transverse Mercator, Zone 18T This map is not a legal document. Boundaries may be generalized for this map scale. Private lands within government reservations may not be shown. Obtain permission before entering private lands.