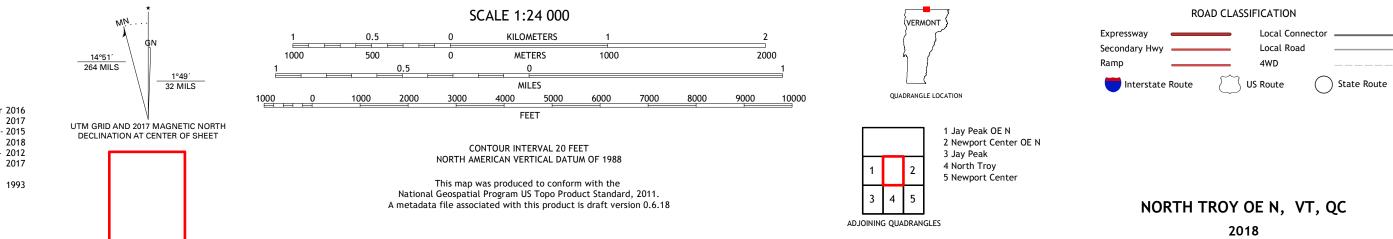

NORTH TROY OE N QUADRANGLE VERMONT - ORLEANS COUNTY 7.5-MINUTE SERIES

Produced by the United States Geological Survey North American Datum of 1983 (NAD83) World Geodetic System of 1984 (WGS84). Projection and 1 000-meter grid:Universal Transverse Mercator, Zone 18T This map is not a legal document. Boundaries may be generalized for this map scale. Private lands within government reservations may not be shown. Obtain permission before entering private lands.