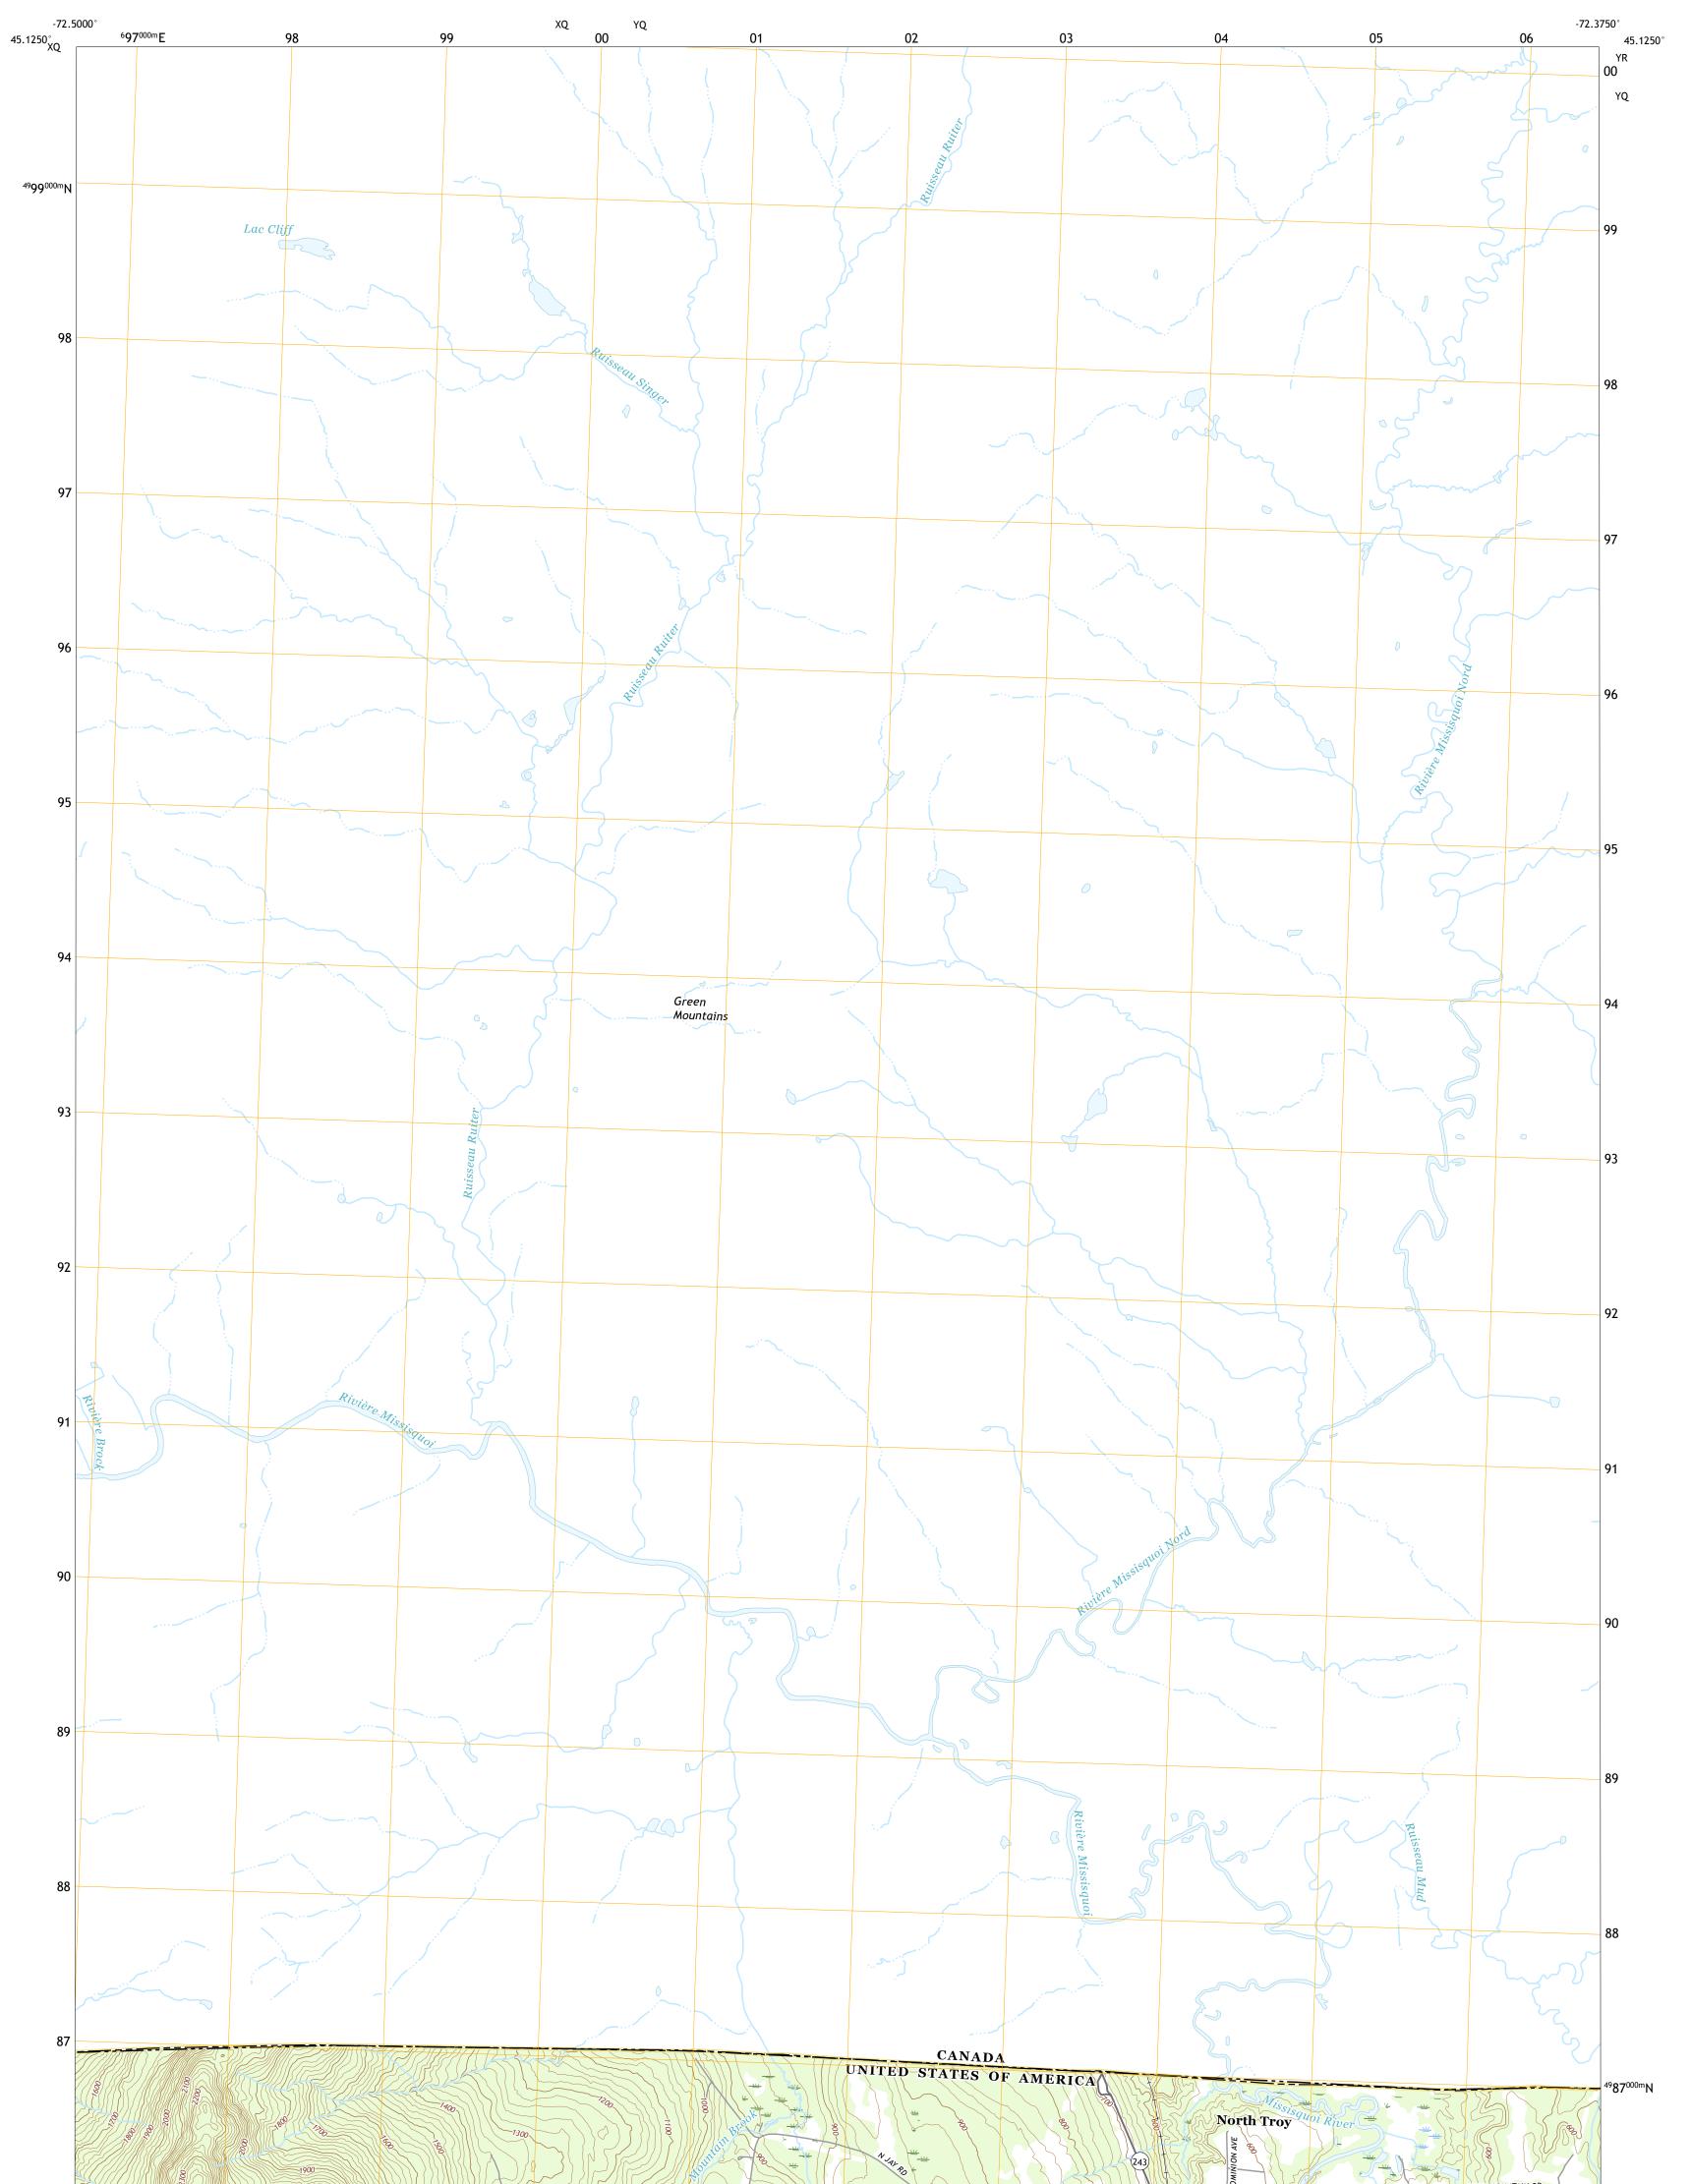

NORTH TROY OE N QUADRANGLE VERMONT - ORLEANS COUNTY 7.5-MINUTE SERIES

Produced by the United States Geological Survey North American Datum of 1983 (NAD83) World Geodetic System of 1984 (WGS84). Projection and 1 000-meter grid:Universal Transverse Mercator, Zone 18T This map is not a legal document. Boundaries may be generalized for this map scale. Private lands within government reservations may not be shown. Obtain permission before entering private lands.

 Imagery.......NAIP, August 2016 - October 2016

 Roads.......U.S.
 Census
 Bureau,
 2017

 Names......GNIS, 2014 - 2015

 Hydrography.....National
 Hydrography Dataset,
 2011 - 2018

 Contours.....National
 Elevation
 Dataset,
 2011 - 2012

 Boundaries.....Multiple
 sources;
 see
 metadata
 file
 2016 - 2017

 Wetlands......FWS
 National
 Wetlands
 Inventory
 1977 - 1993