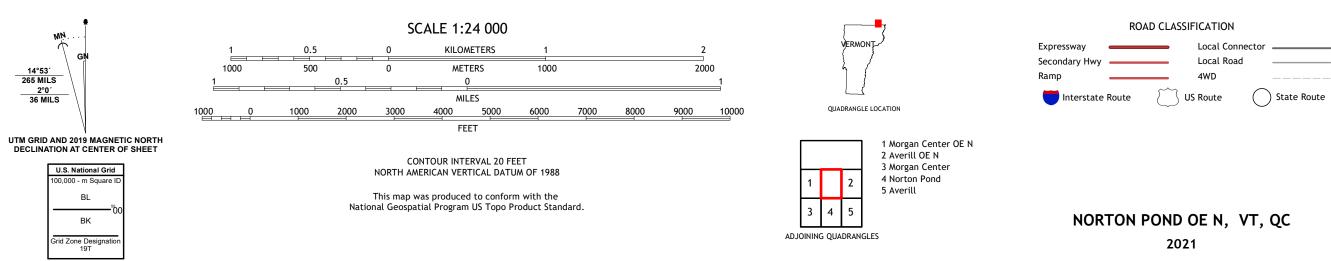

NORTON POND OE N QUADRANGLE VERMONT - ESSEX COUNTY 7.5-MINUTE SERIES

**Produced by the United States Geological Survey** North American Datum of 1983 (NAD83) World Geodetic System of 1984 (WGS84). Projection and 1 000-meter grid:Universal Transverse Mercator, Zone 19T This map is not a legal document. Boundaries may be generalized for this map scale. Private lands within government reservations may not be shown. Obtain permission before entering private lands.

Imagery.......NAIP, January 2019 - January 2019Roads.U.S. Census Bureau, 2016Names.......GNIS, 1980 - 2018Hydrography....National Hydrography Dataset, 2011 - 2019Contours......National Elevation Dataset, 2012Boundaries....Multiple sources; see metadata file 2015 - 2019Wetlands.....FWS National Wetlands Inventory 2009 - 2010