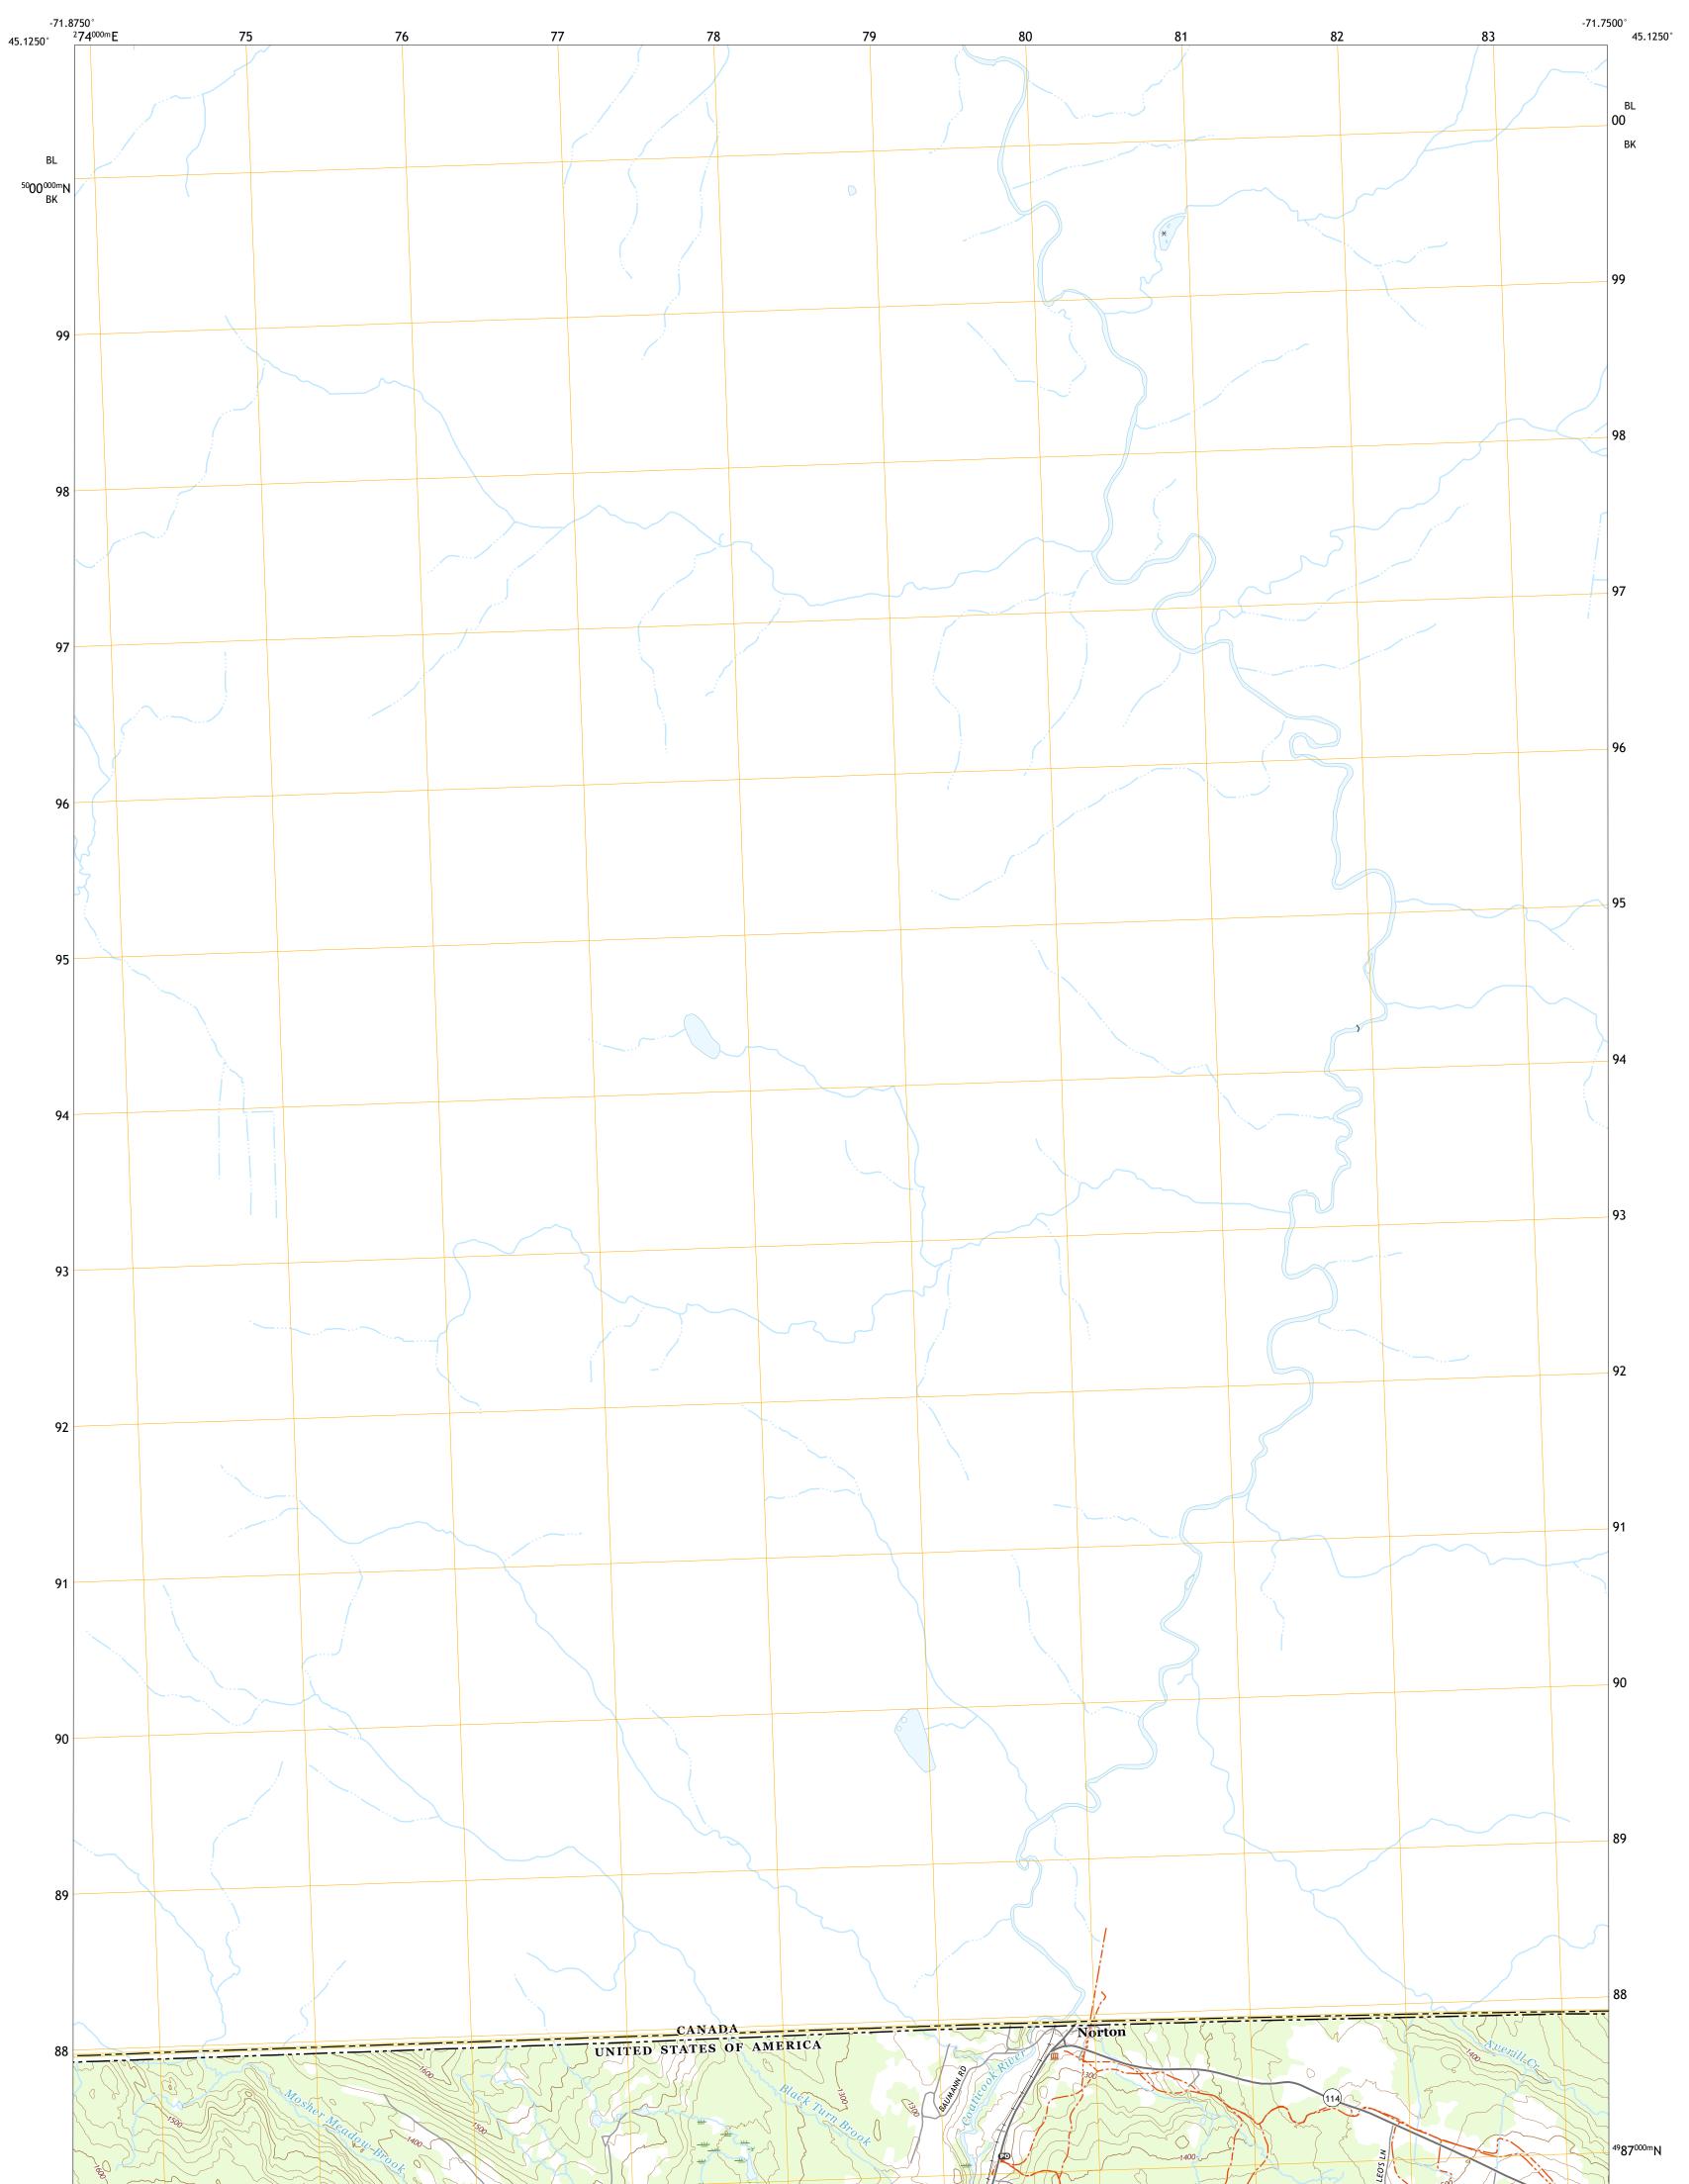

NORTON POND OE N QUADRANGLE VERMONT - ESSEX COUNTY 7.5-MINUTE SERIES

**Produced by the United States Geological Survey** North American Datum of 1983 (NAD83) World Geodetic System of 1984 (WGS84). Projection and 1 000-meter grid:Universal Transverse Mercator, Zone 19T This map is not a legal document. Boundaries may be generalized for this map scale. Private lands within government reservations may not be shown. Obtain permission before entering private lands.

Imagery.......NAIP, January 2019 - January 2019Roads.U.S. Census Bureau, 2016Names.......GNIS, 1980 - 2018Hydrography....National Hydrography Dataset, 2011 - 2019Contours......National Elevation Dataset, 2012Boundaries....Multiple sources; see metadata file 2015 - 2019Wetlands.....FWS National Wetlands Inventory 2009 - 2010