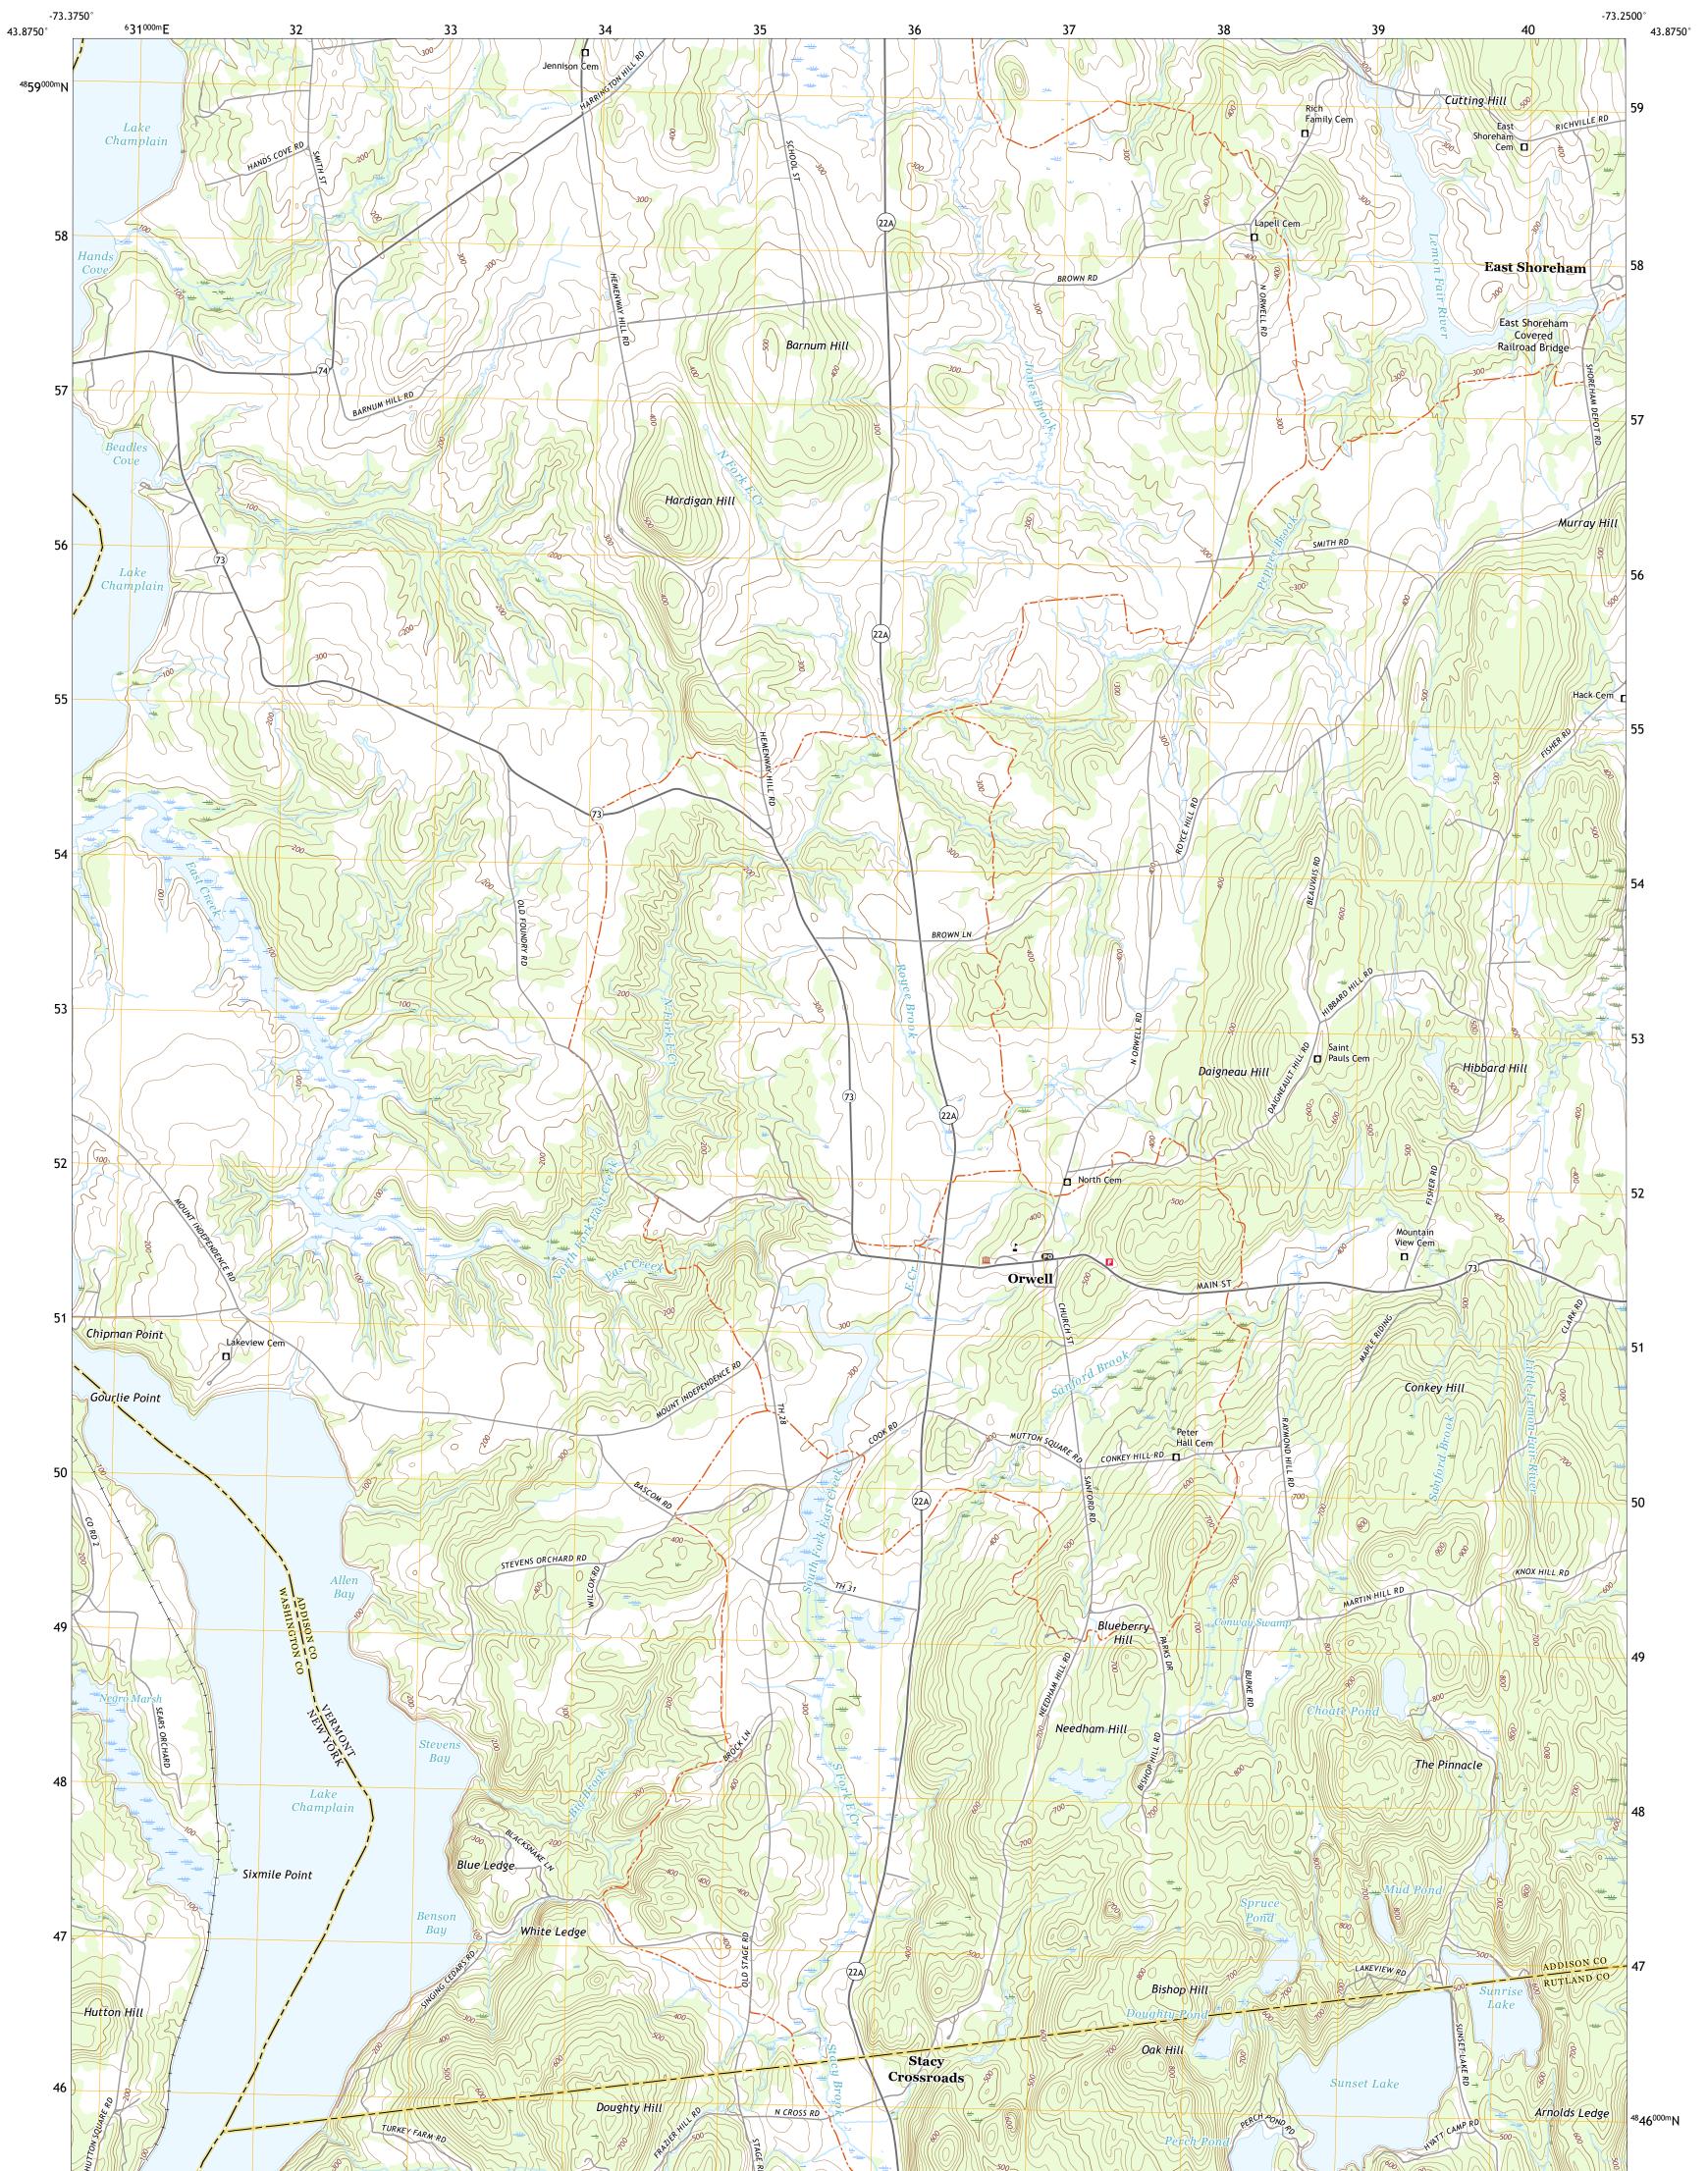

## U.S. DEPARTMENT OF THE INTERIOR U.S. GEOLOGICAL SURVEY

ORWELL QUADRANGLE VERMONT - NEW YORK 7.5-MINUTE SERIES

Produced by the United States Geological Survey North American Datum of 1983 (NAD83) World Geodetic System of 1984 (WGS84). Projection and 1 000-meter grid:Universal Transverse Mercator, Zone 18T This map is not a legal document. Boundaries may be generalized for this map scale. Private lands within government reservations may not be shown. Obtain permission before entering private lands.