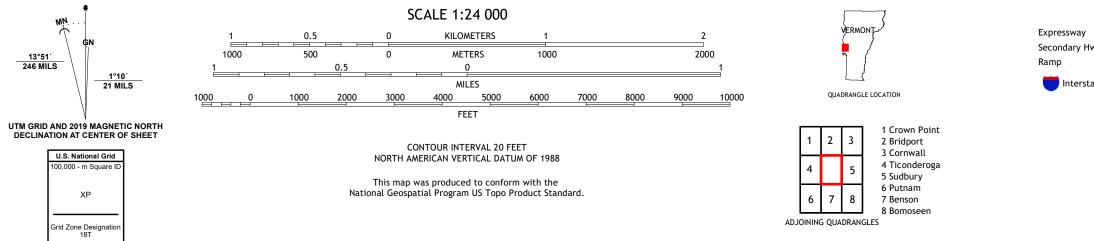

ROAD CLASSIFICATION
Expressway
Secondary Hwy
Ramp
Interstate Route
US Route
State Route

ORWELL, VT, NY 2021