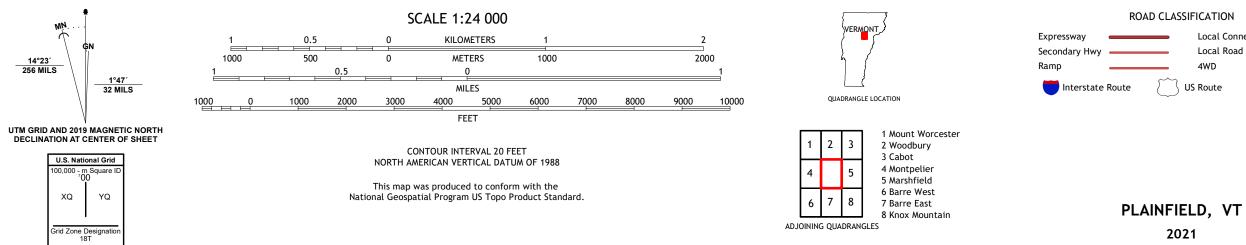

Imagery..... Roads..... Names..... Hydrography..... Contours.. Boundaries.... 1977 ..FWS Wetlands Wetlands.... National Inventory

Local Connector

\_\_\_\_

State Route

Local Road

4WD