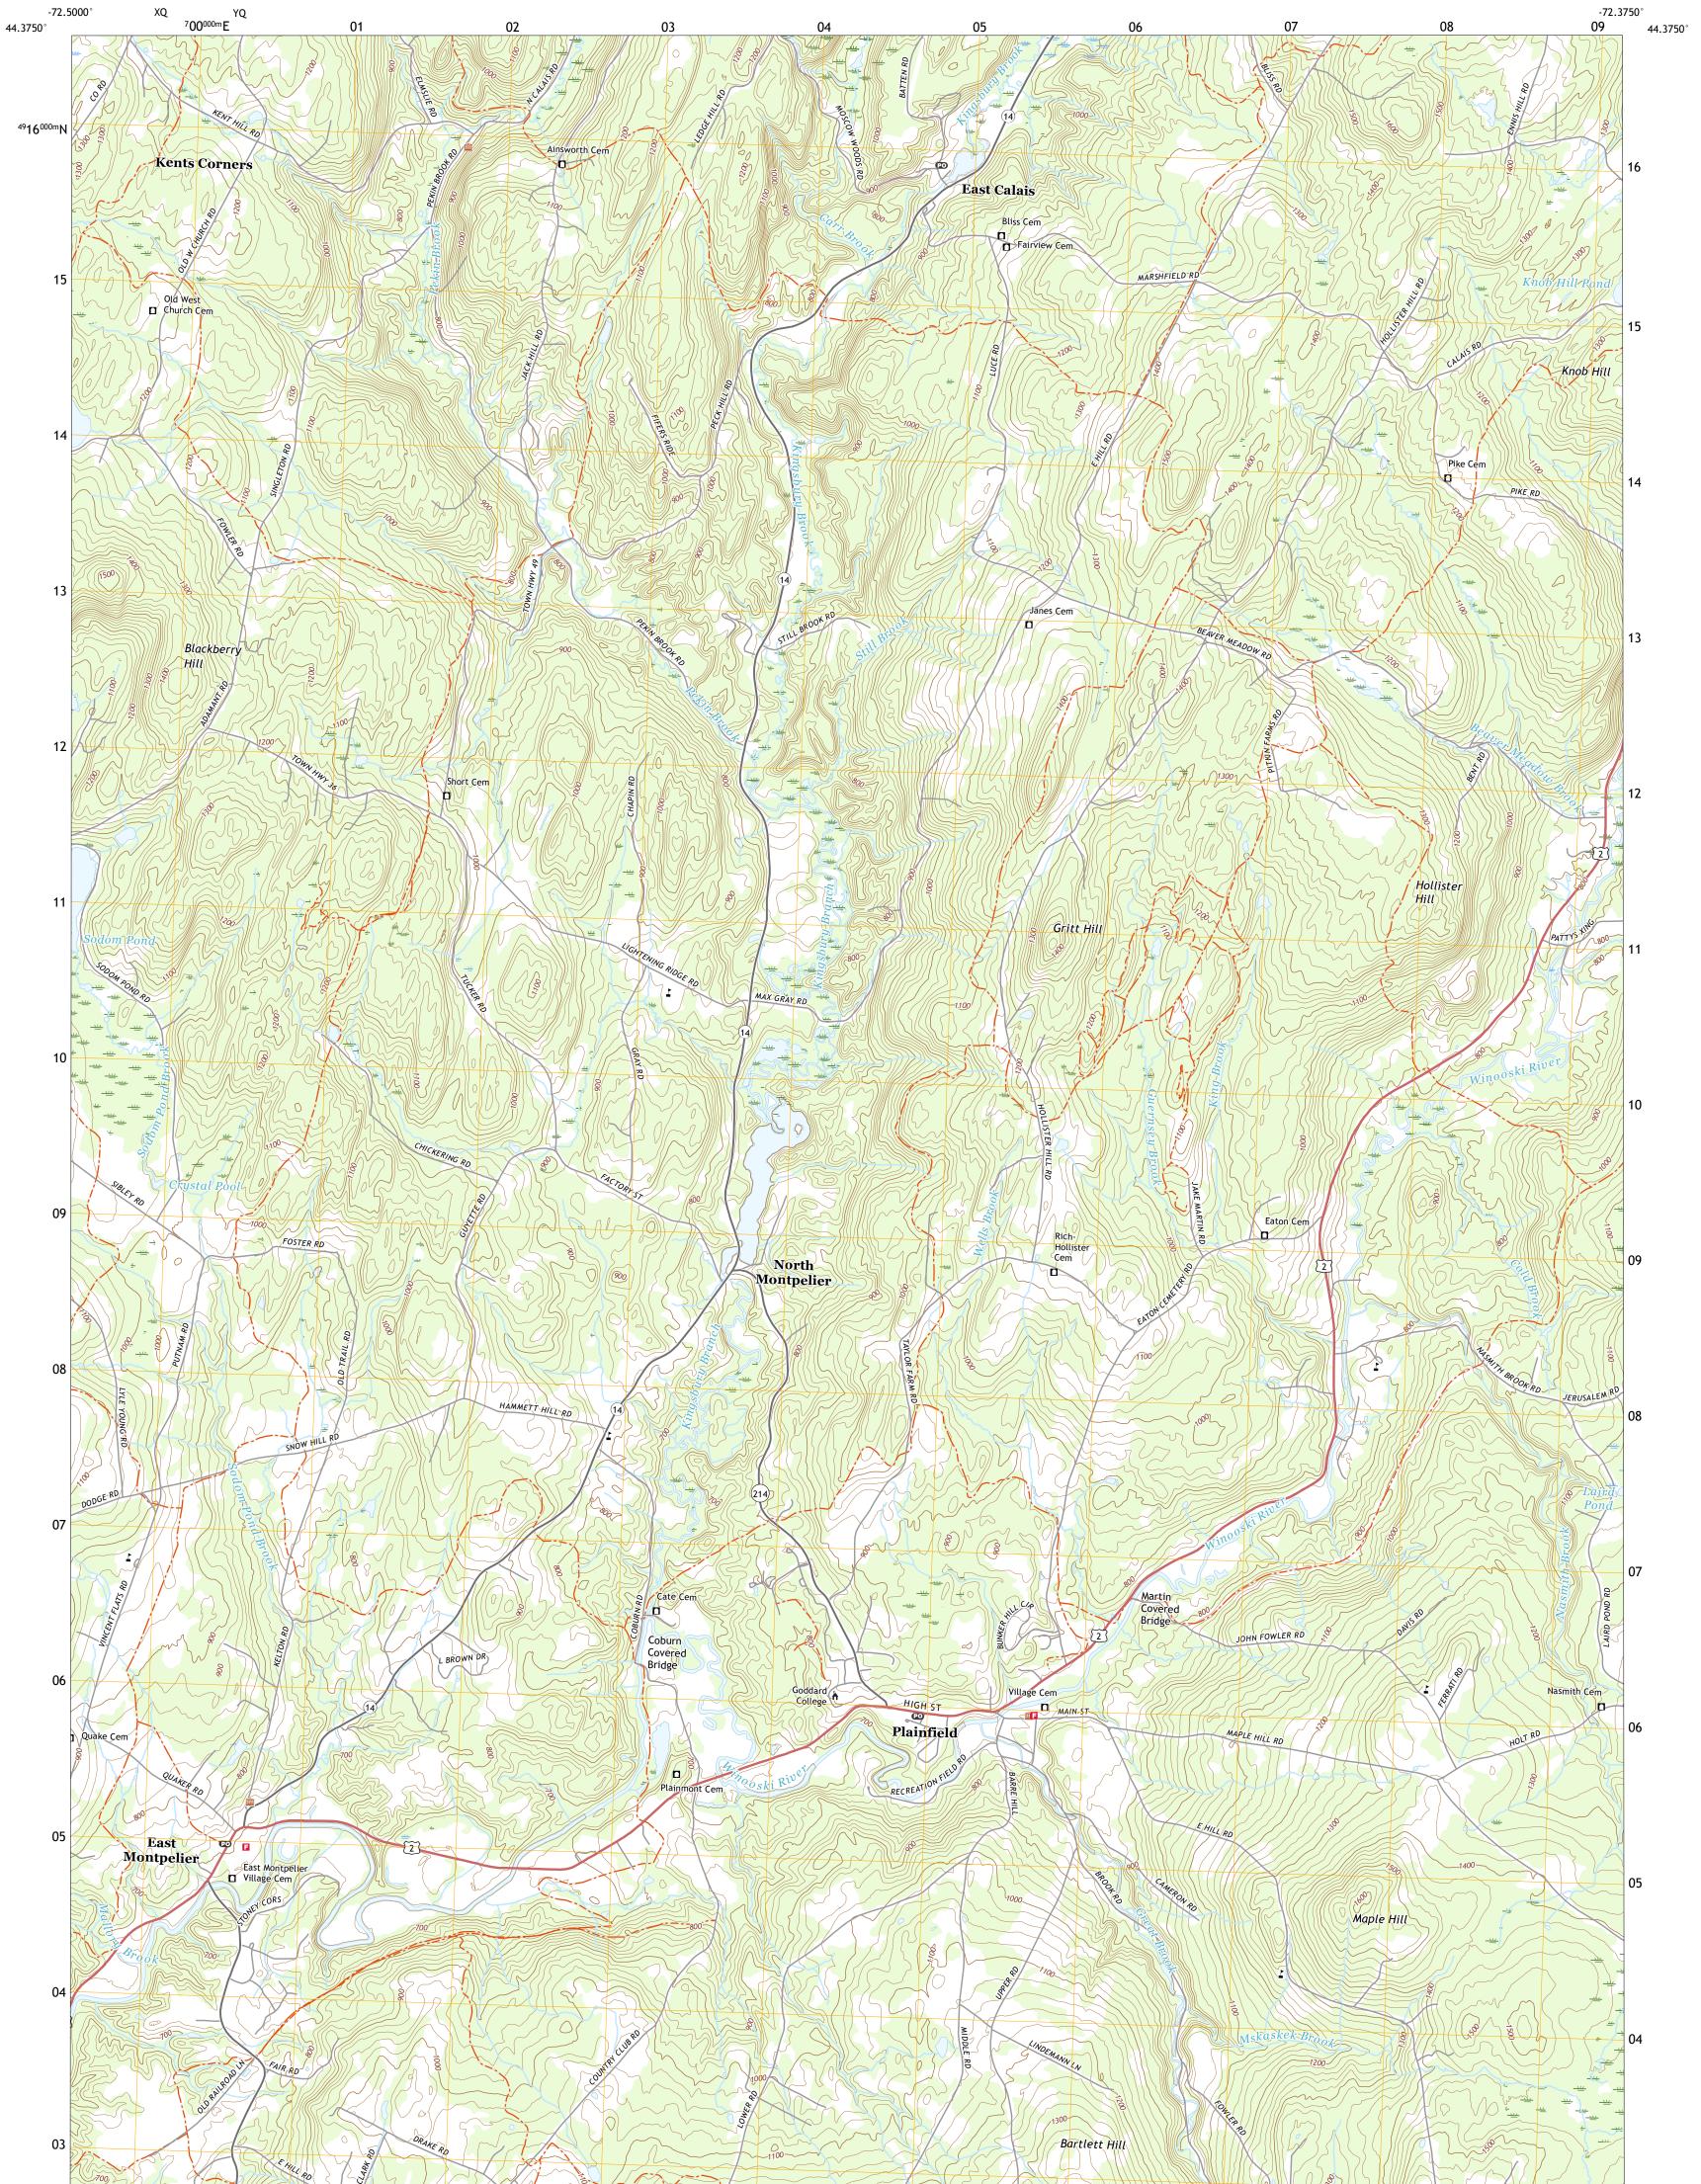

PLAINFIELD QUADRANGLE VERMONT - WASHINGTON COUNTY 7.5-MINUTE SERIES

Produced by the United States Geological Survey North American Datum of 1983 (NAD83) World Geodetic System of 1984 (WGS84). Projection and 1 000-meter grid:Universal Transverse Mercator, Zone 18T This map is not a legal document. Boundaries may be generalized for this map scale. Private lands within government reservations may not be shown. Obtain permission before entering private lands.