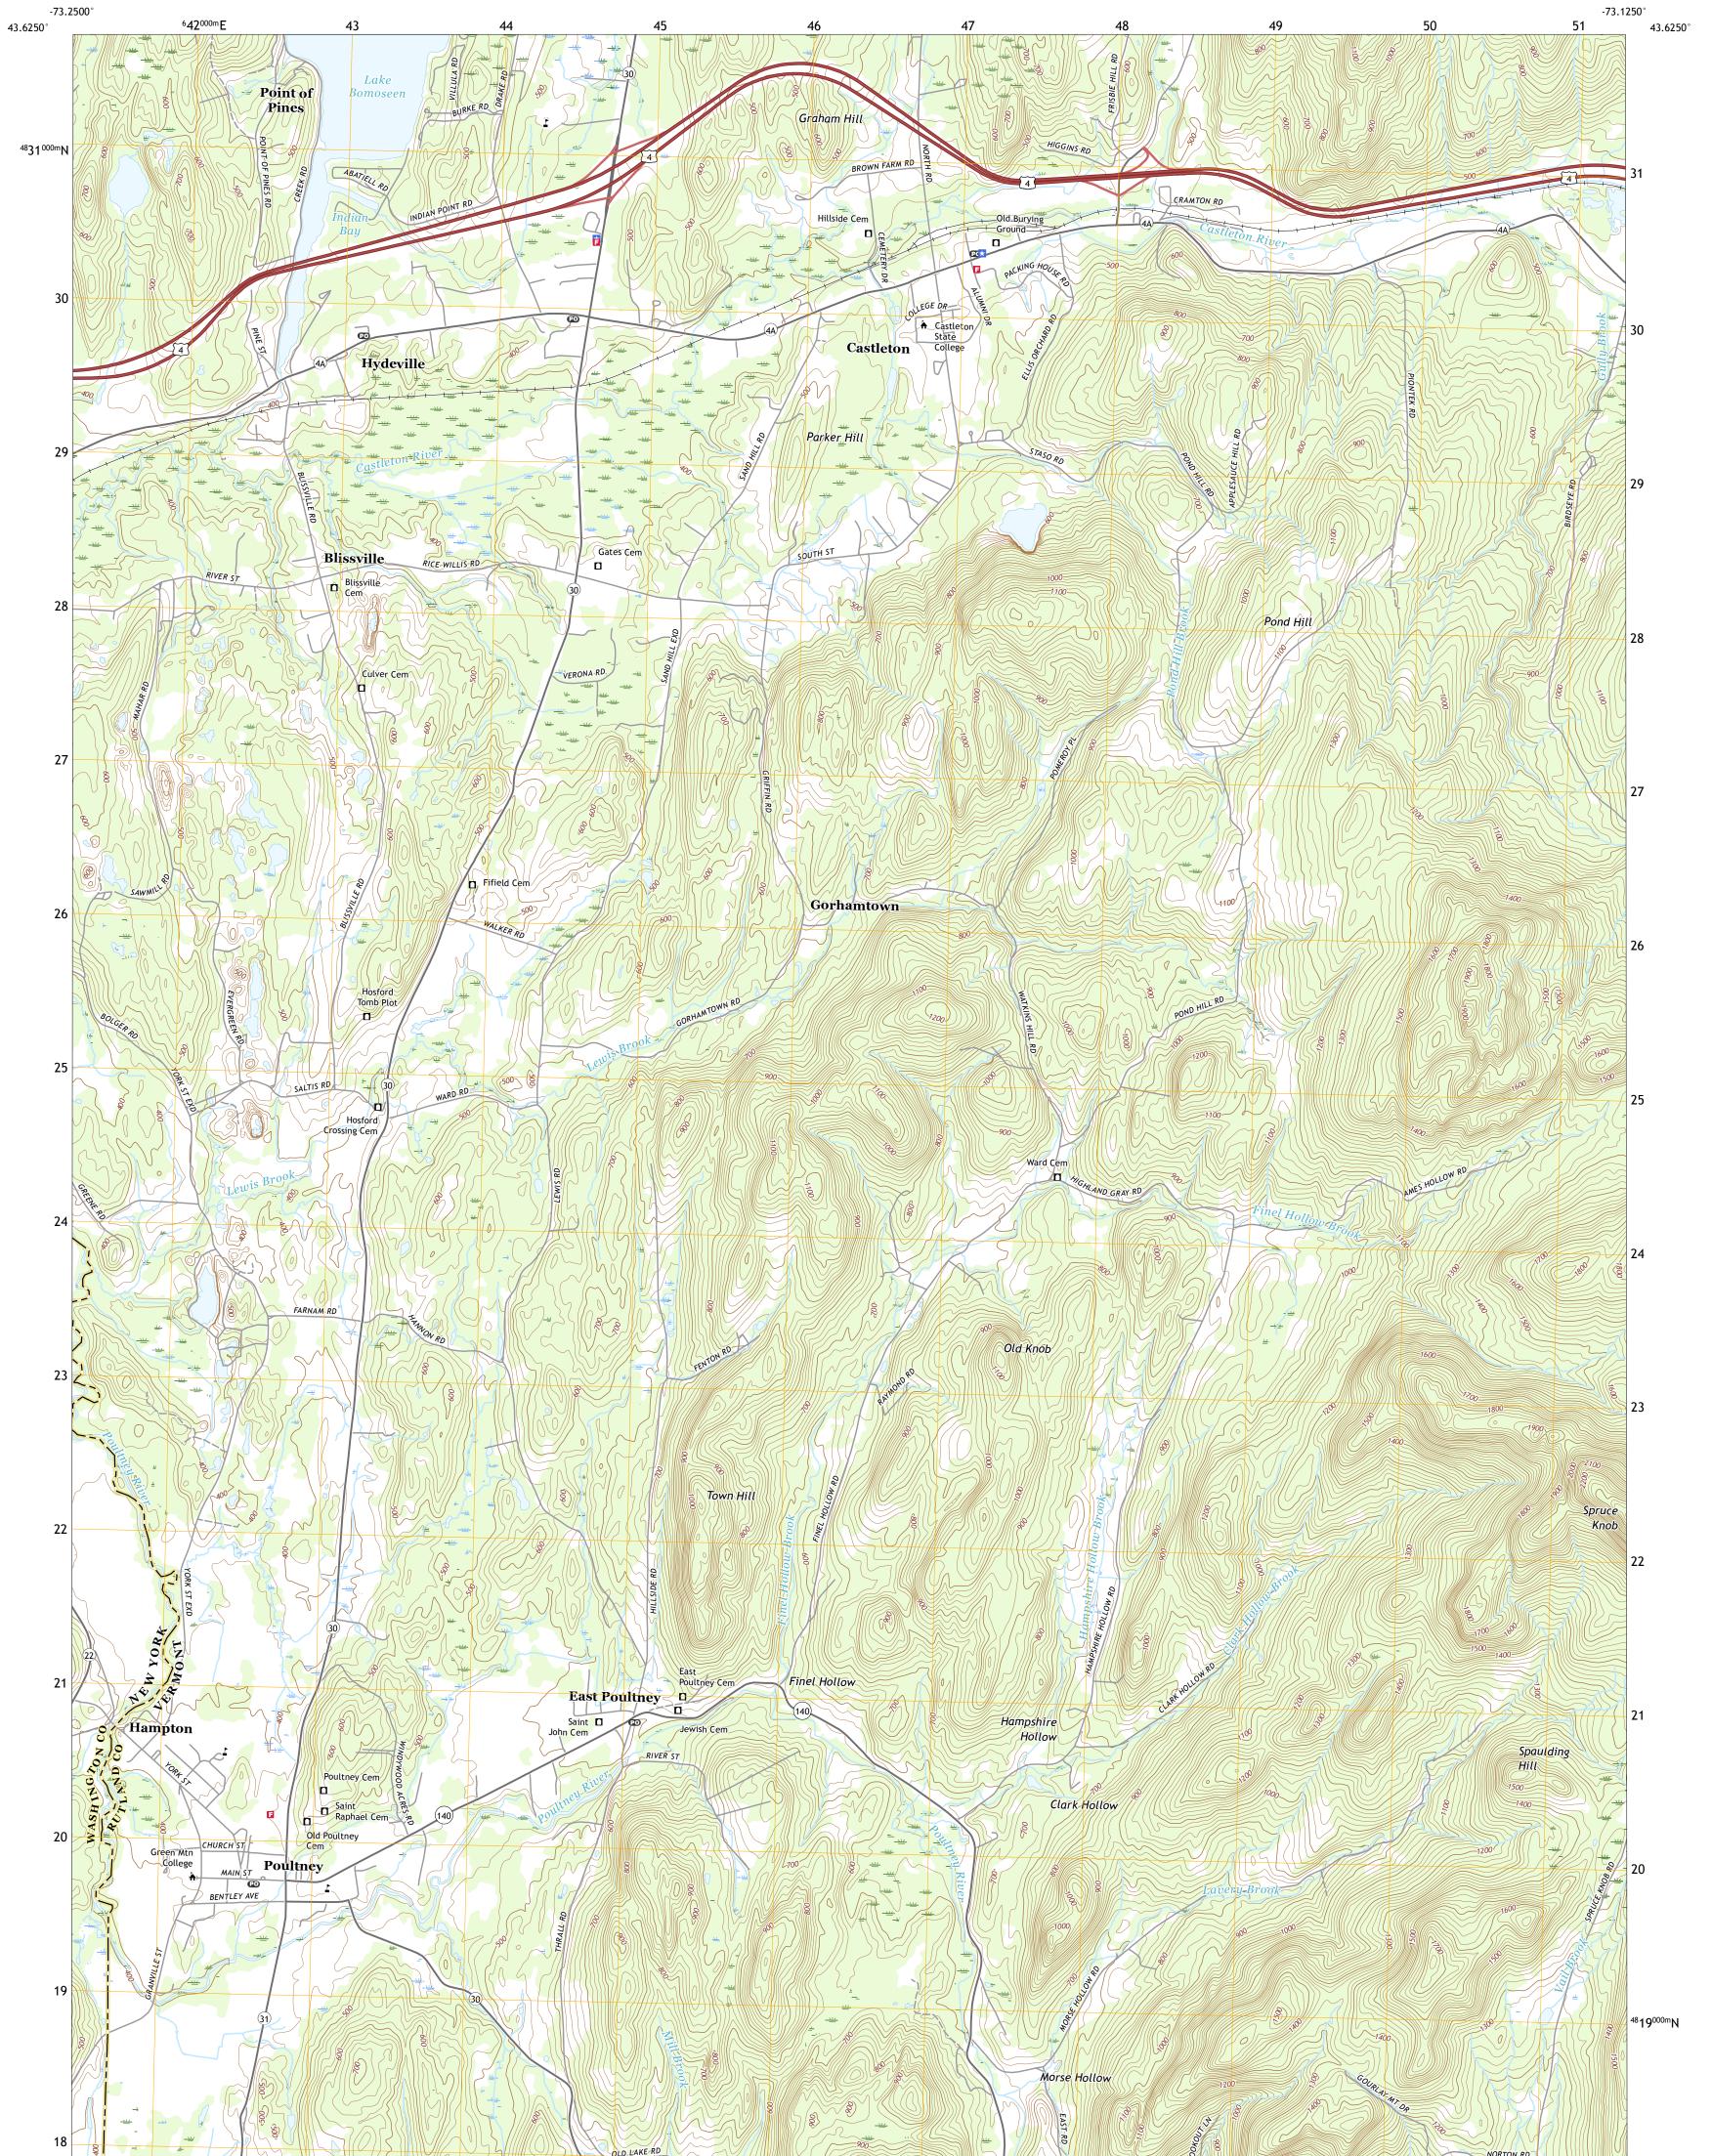

POULTNEY QUADRANGLE VERMONT - NEW YORK 7.5-MINUTE SERIES

Produced by the United States Geological Survey North American Datum of 1983 (NAD83) World Geodetic System of 1984 (WGS84). Projection and 1 000-meter grid:Universal Transverse Mercator, Zone 18T This map is not a legal document. Boundaries may be generalized for this map scale. Private lands within government reservations may not be shown. Obtain permission before entering private lands.

Imagery.......NAIP, May 2015 - October 2016 Roads......GNIS, 1980 - 2017 Names......GNIS, 1980 - 2018 Hydrography......GNIS, 1980 - 2018 Contours.....National Hydrography Dataset, 2002 - 2018 Contours.....National Elevation Dataset, 1998 - 2011 Boundaries.....Multiple sources; see metadata file 2016 - 2017 Wetlands.....FWS National Wetlands Inventory 1994 - 2004