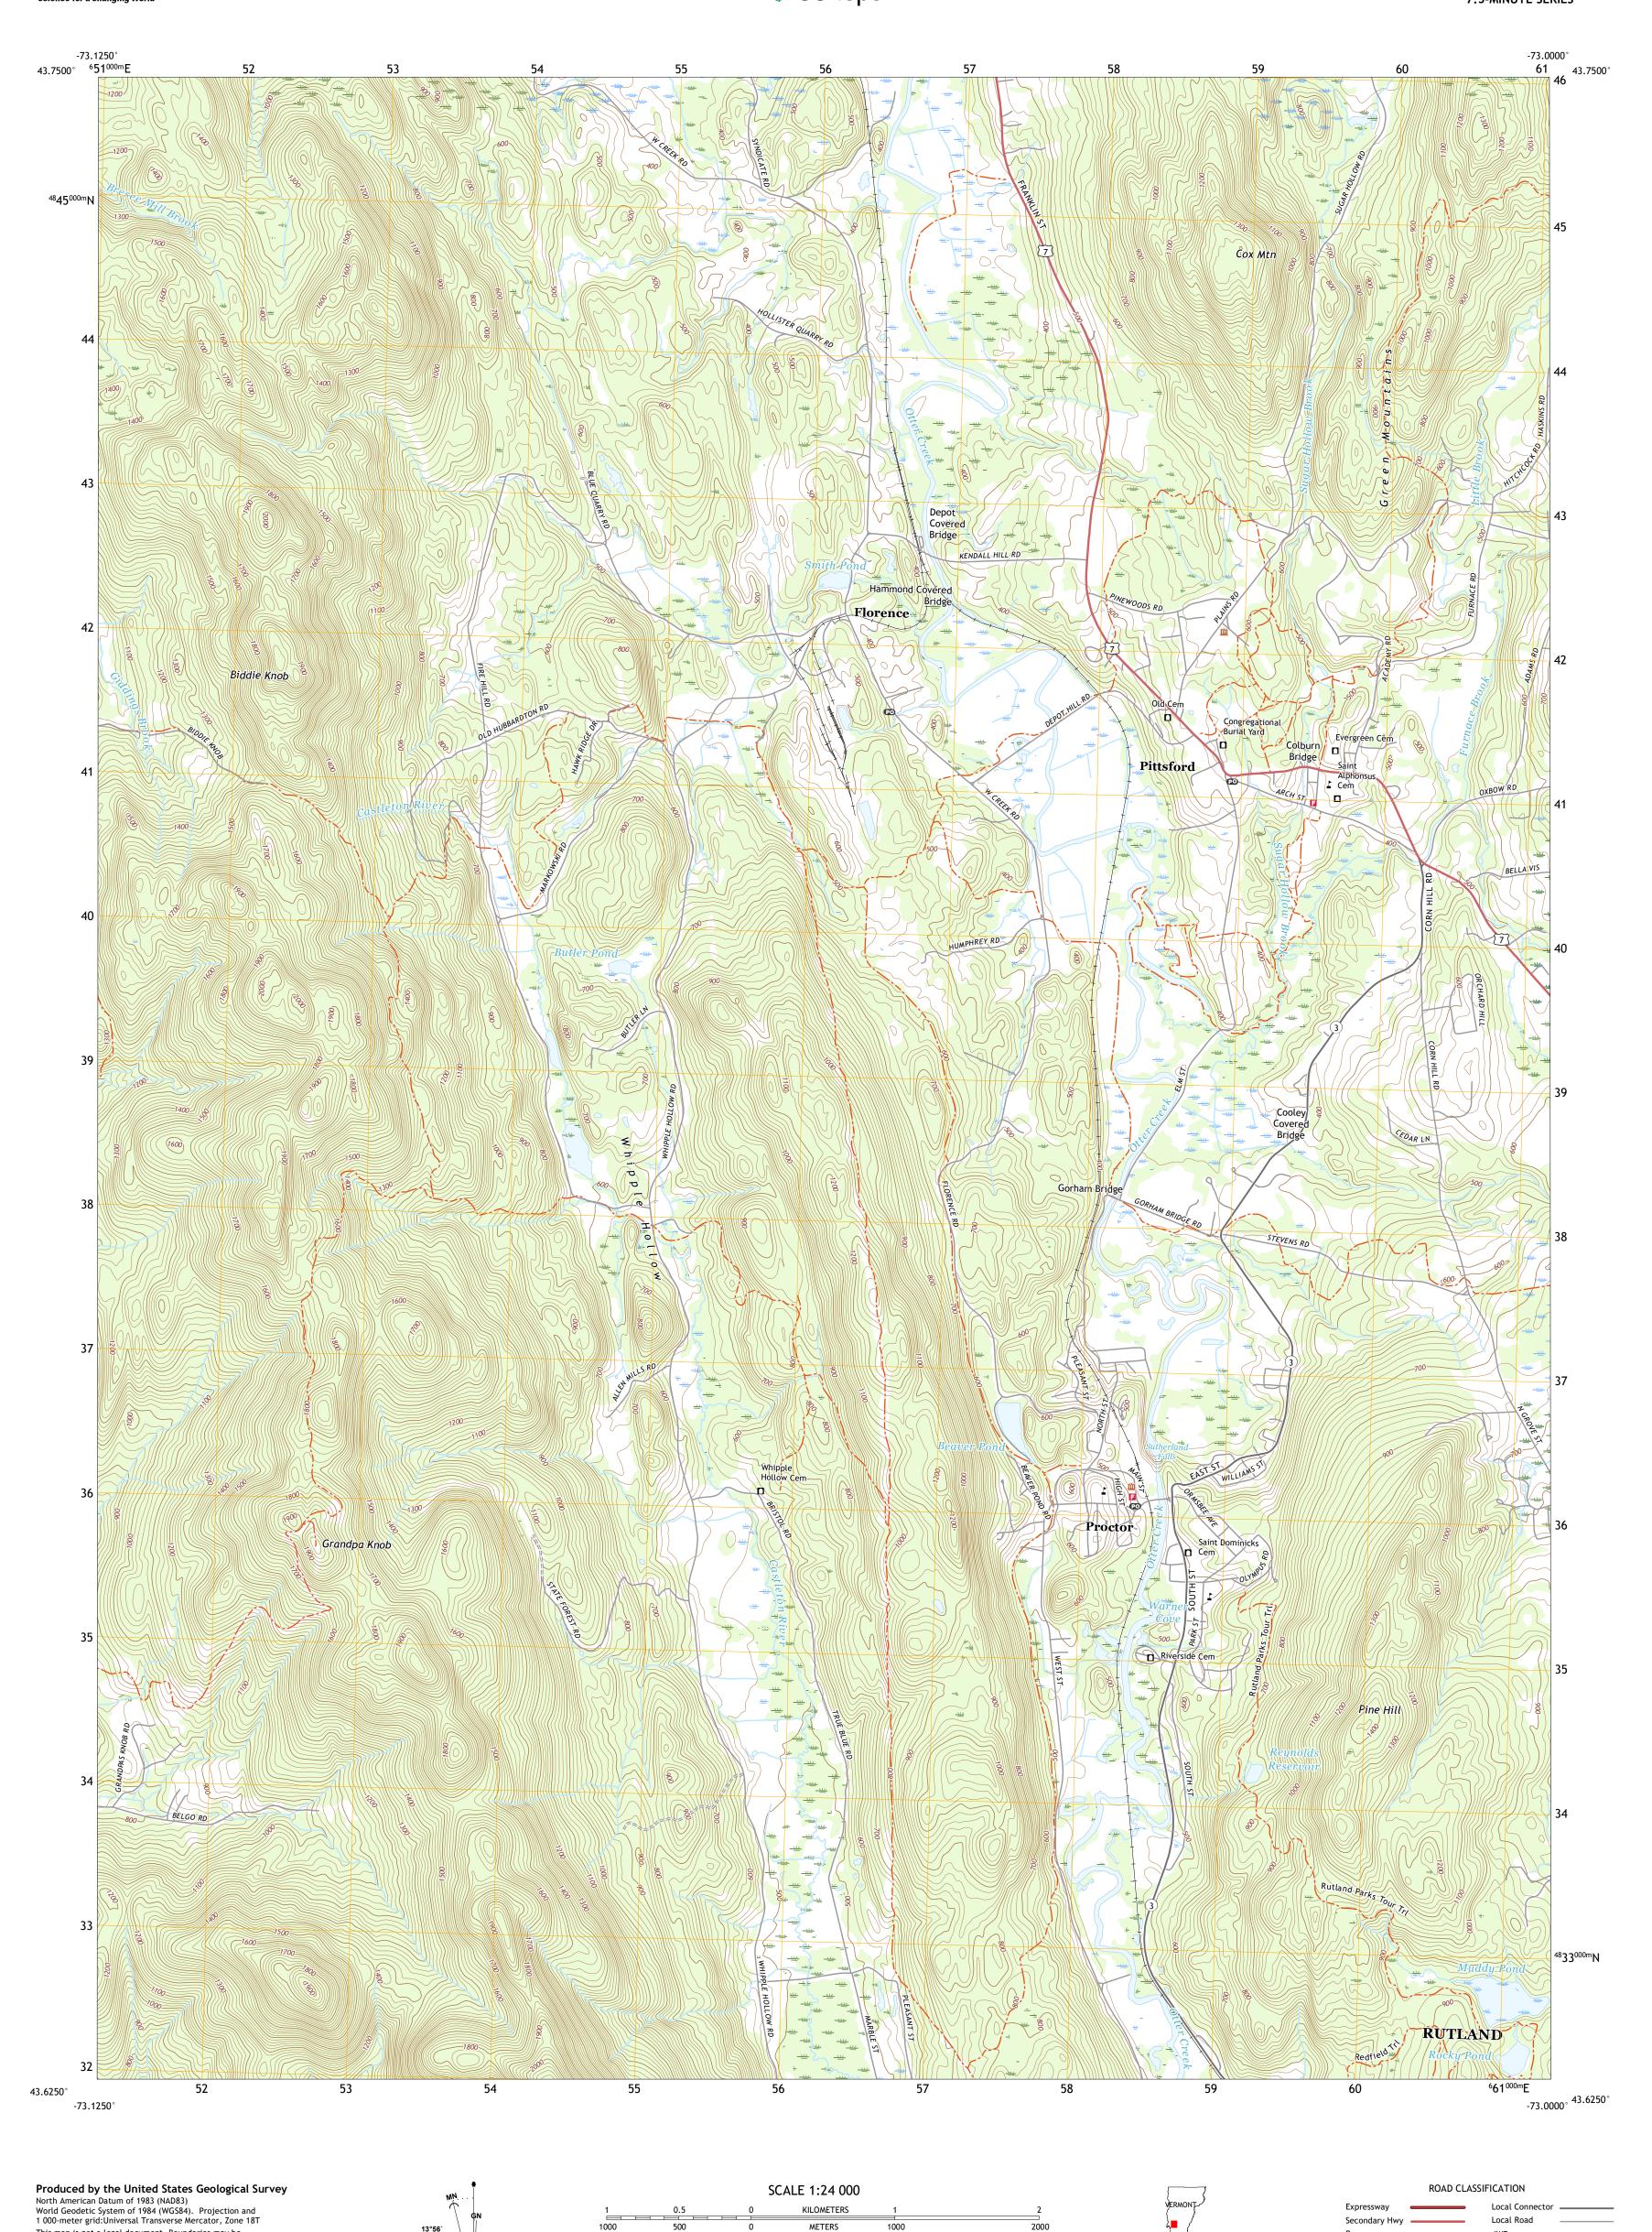

MILES

FEET

CONTOUR INTERVAL 20 FEET NORTH AMERICAN VERTICAL DATUM OF 1988

This map was produced to conform with the National Geospatial Program US Topo Product Standard.

This map is not a legal document. Boundaries may be generalized for this map scale. Private lands within government reservations may not be shown. Obtain permission before

...FWS National Wetlands Inventory 1994 - 2004

entering private lands.

Hydrography..... Contours.....Multiple

Imagery..... Roads..... Names.....

Wetlands....

1°20′ 24 MILS

UTM GRID AND 2019 MAGNETIC NORTH DECLINATION AT CENTER OF SHEET

> U.S. National Grid 100,000 - m Square ID

Grid Zone Designation 18T

4WD

State Route

US Route

PROCTOR, VT

2021

Interstate Route