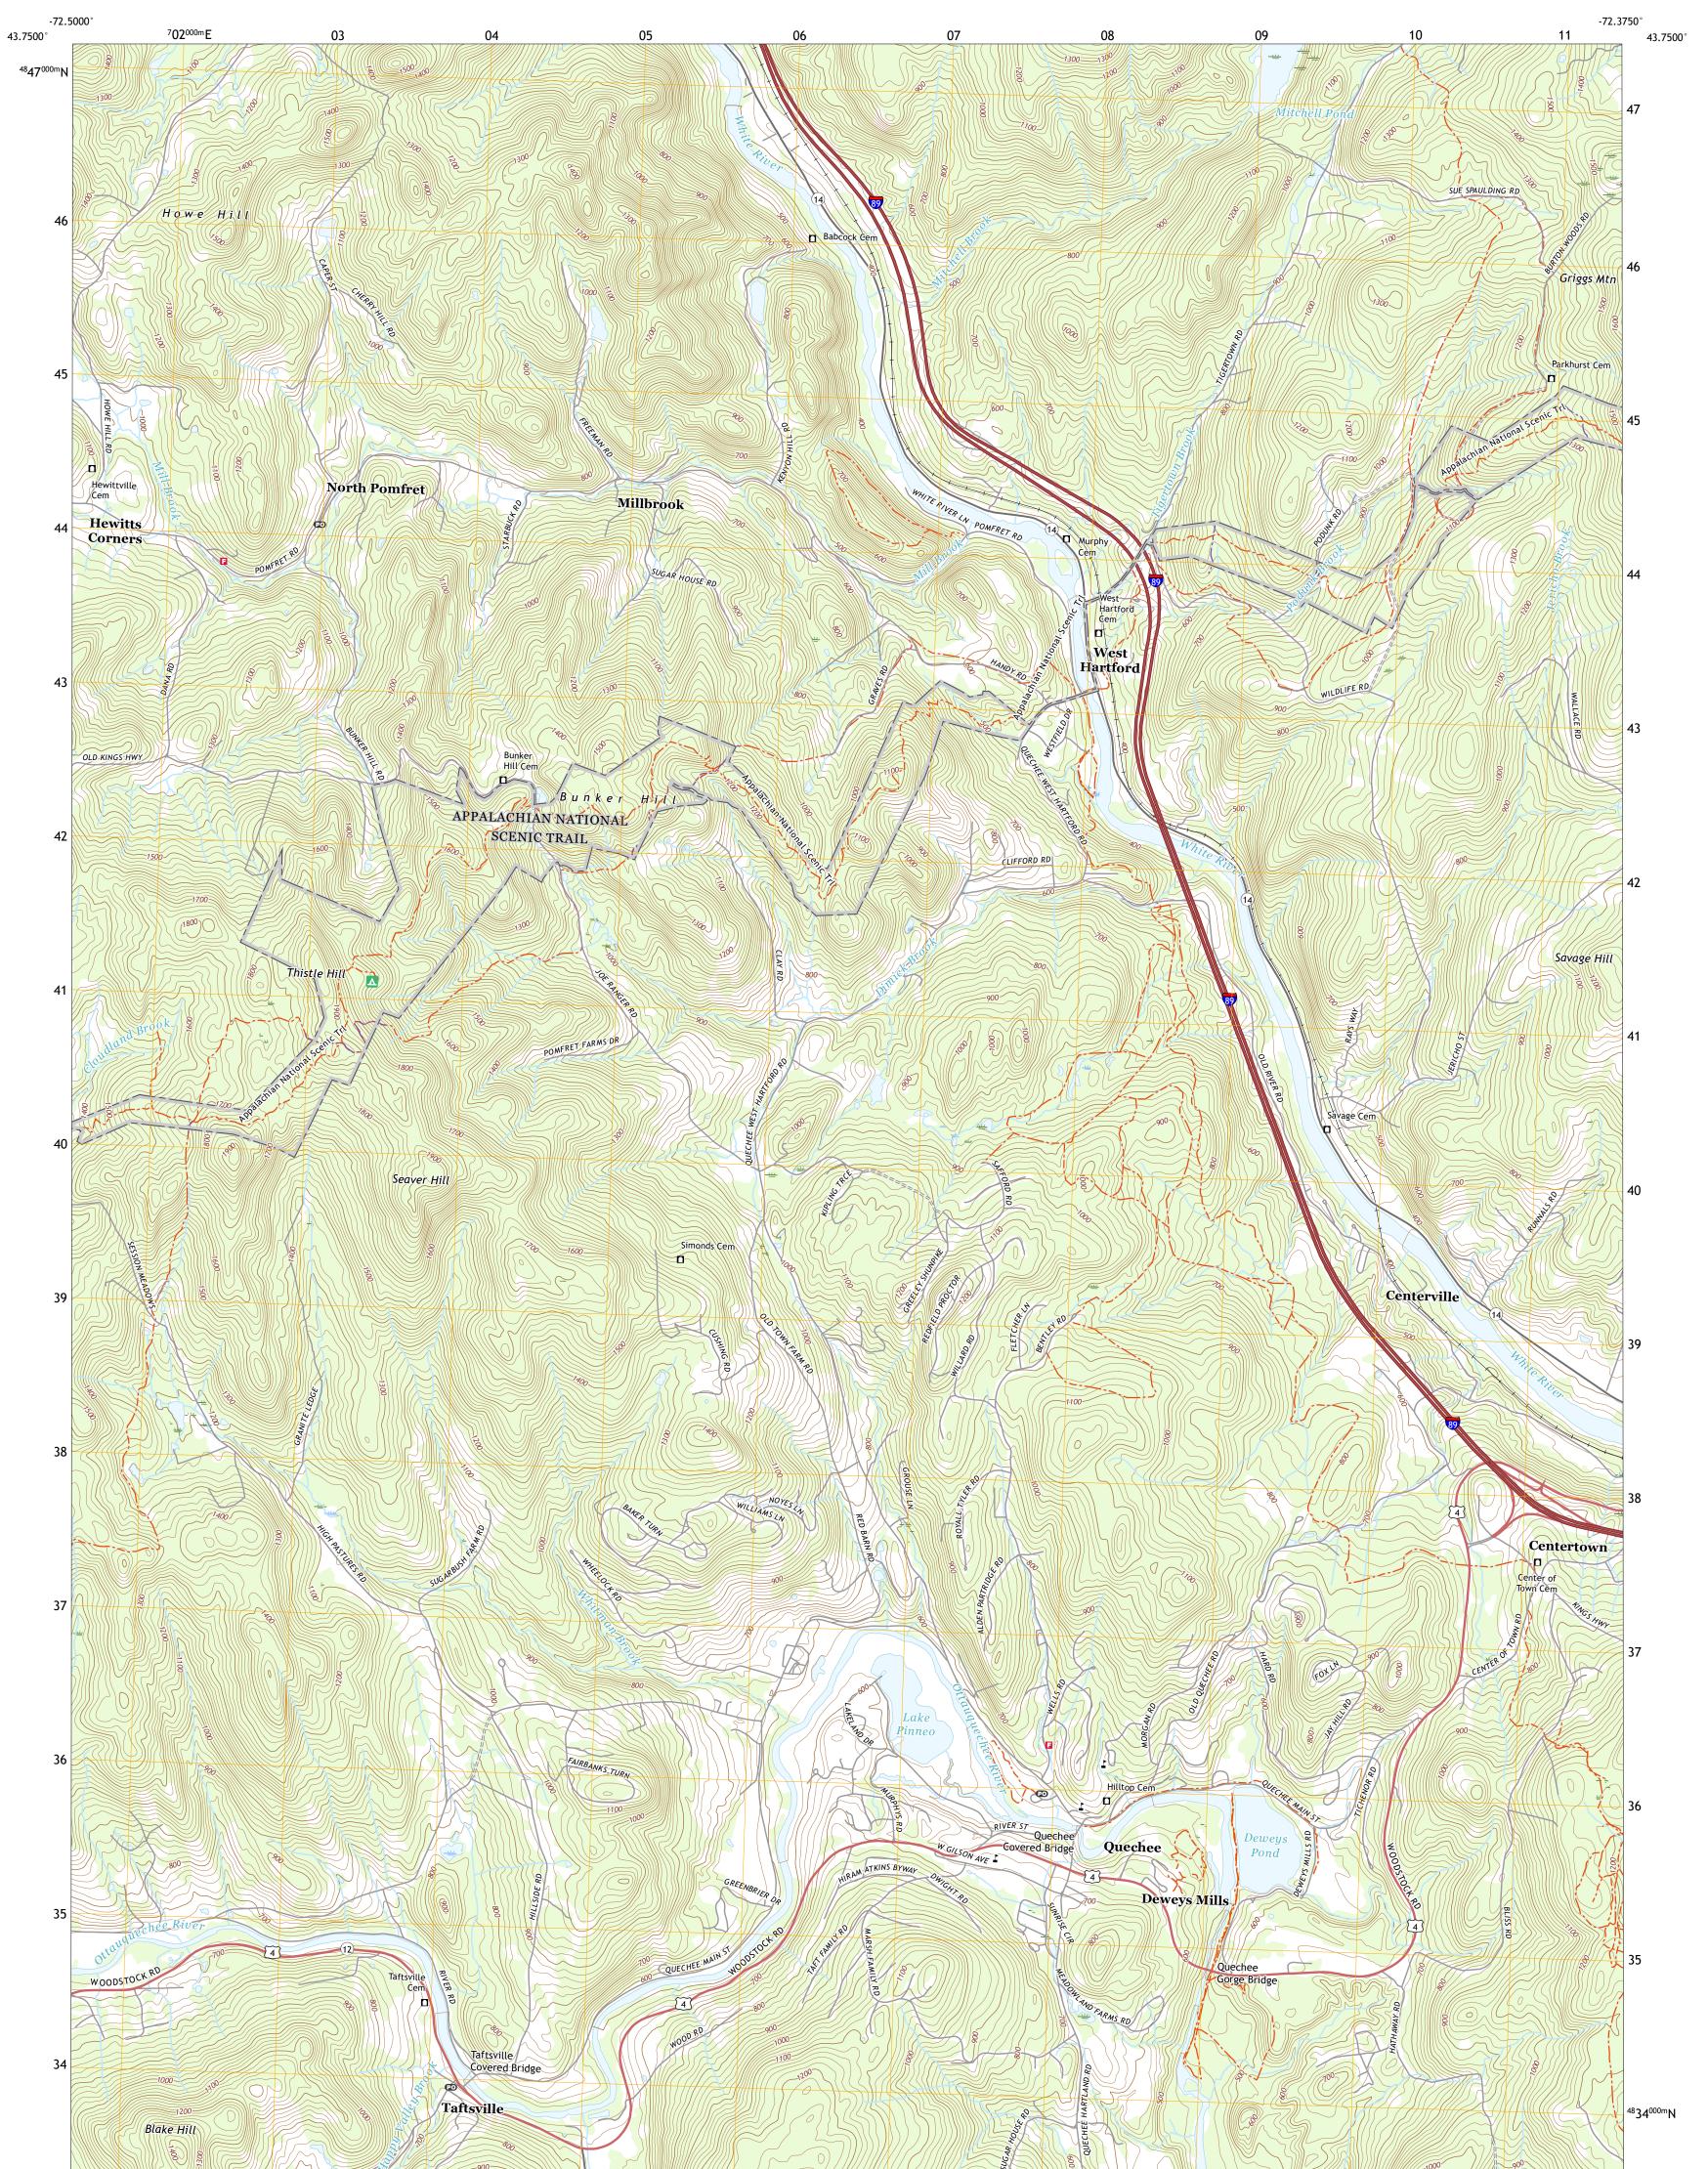

QUECHEE QUADRANGLE VERMONT - WINDSOR COUNTY 7.5-MINUTE SERIES

Produced by the United States Geological Survey North American Datum of 1983 (NAD83) World Geodetic System of 1984 (WGS84). Projection and 1 000-meter grid:Universal Transverse Mercator, Zone 18T This map is not a legal document. Boundaries may be generalized for this map scale. Private lands within government reservations may not be shown. Obtain permission before entering private lands.