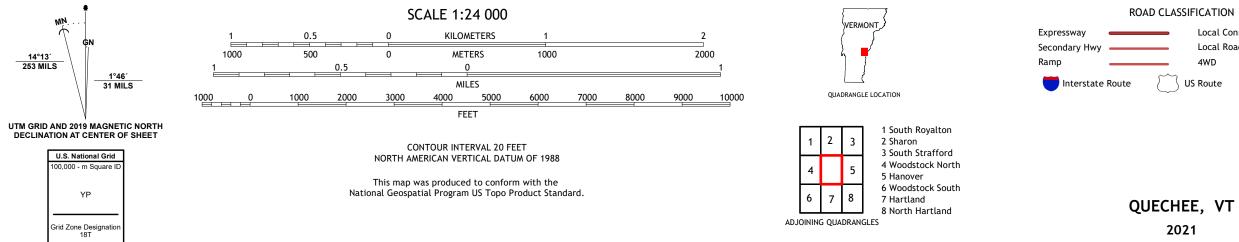

QUECHEE QUADRANGLE VERMONT - WINDSOR COUNTY 7.5-MINUTE SERIES

Produced by the United States Geological Survey North American Datum of 1983 (NAD83) World Geodetic System of 1984 (WGS84). Projection and 1 000-meter grid:Universal Transverse Mercator, Zone 18T This map is not a legal document. Boundaries may be generalized for this map scale. Private lands within government reservations may not be shown. Obtain permission before entering private lands.

Imagery.... Roads..... Names..... Hydrography..... Contours.... Boundaries.... ..FWS National Wetlands Inventory 1977 - 1986 Wetlands....

ROAD CLASSIFICATION Local Connector Local Road \_\_\_\_\_ \_\_\_\_ 4WD US Route State Route lnterstate Route