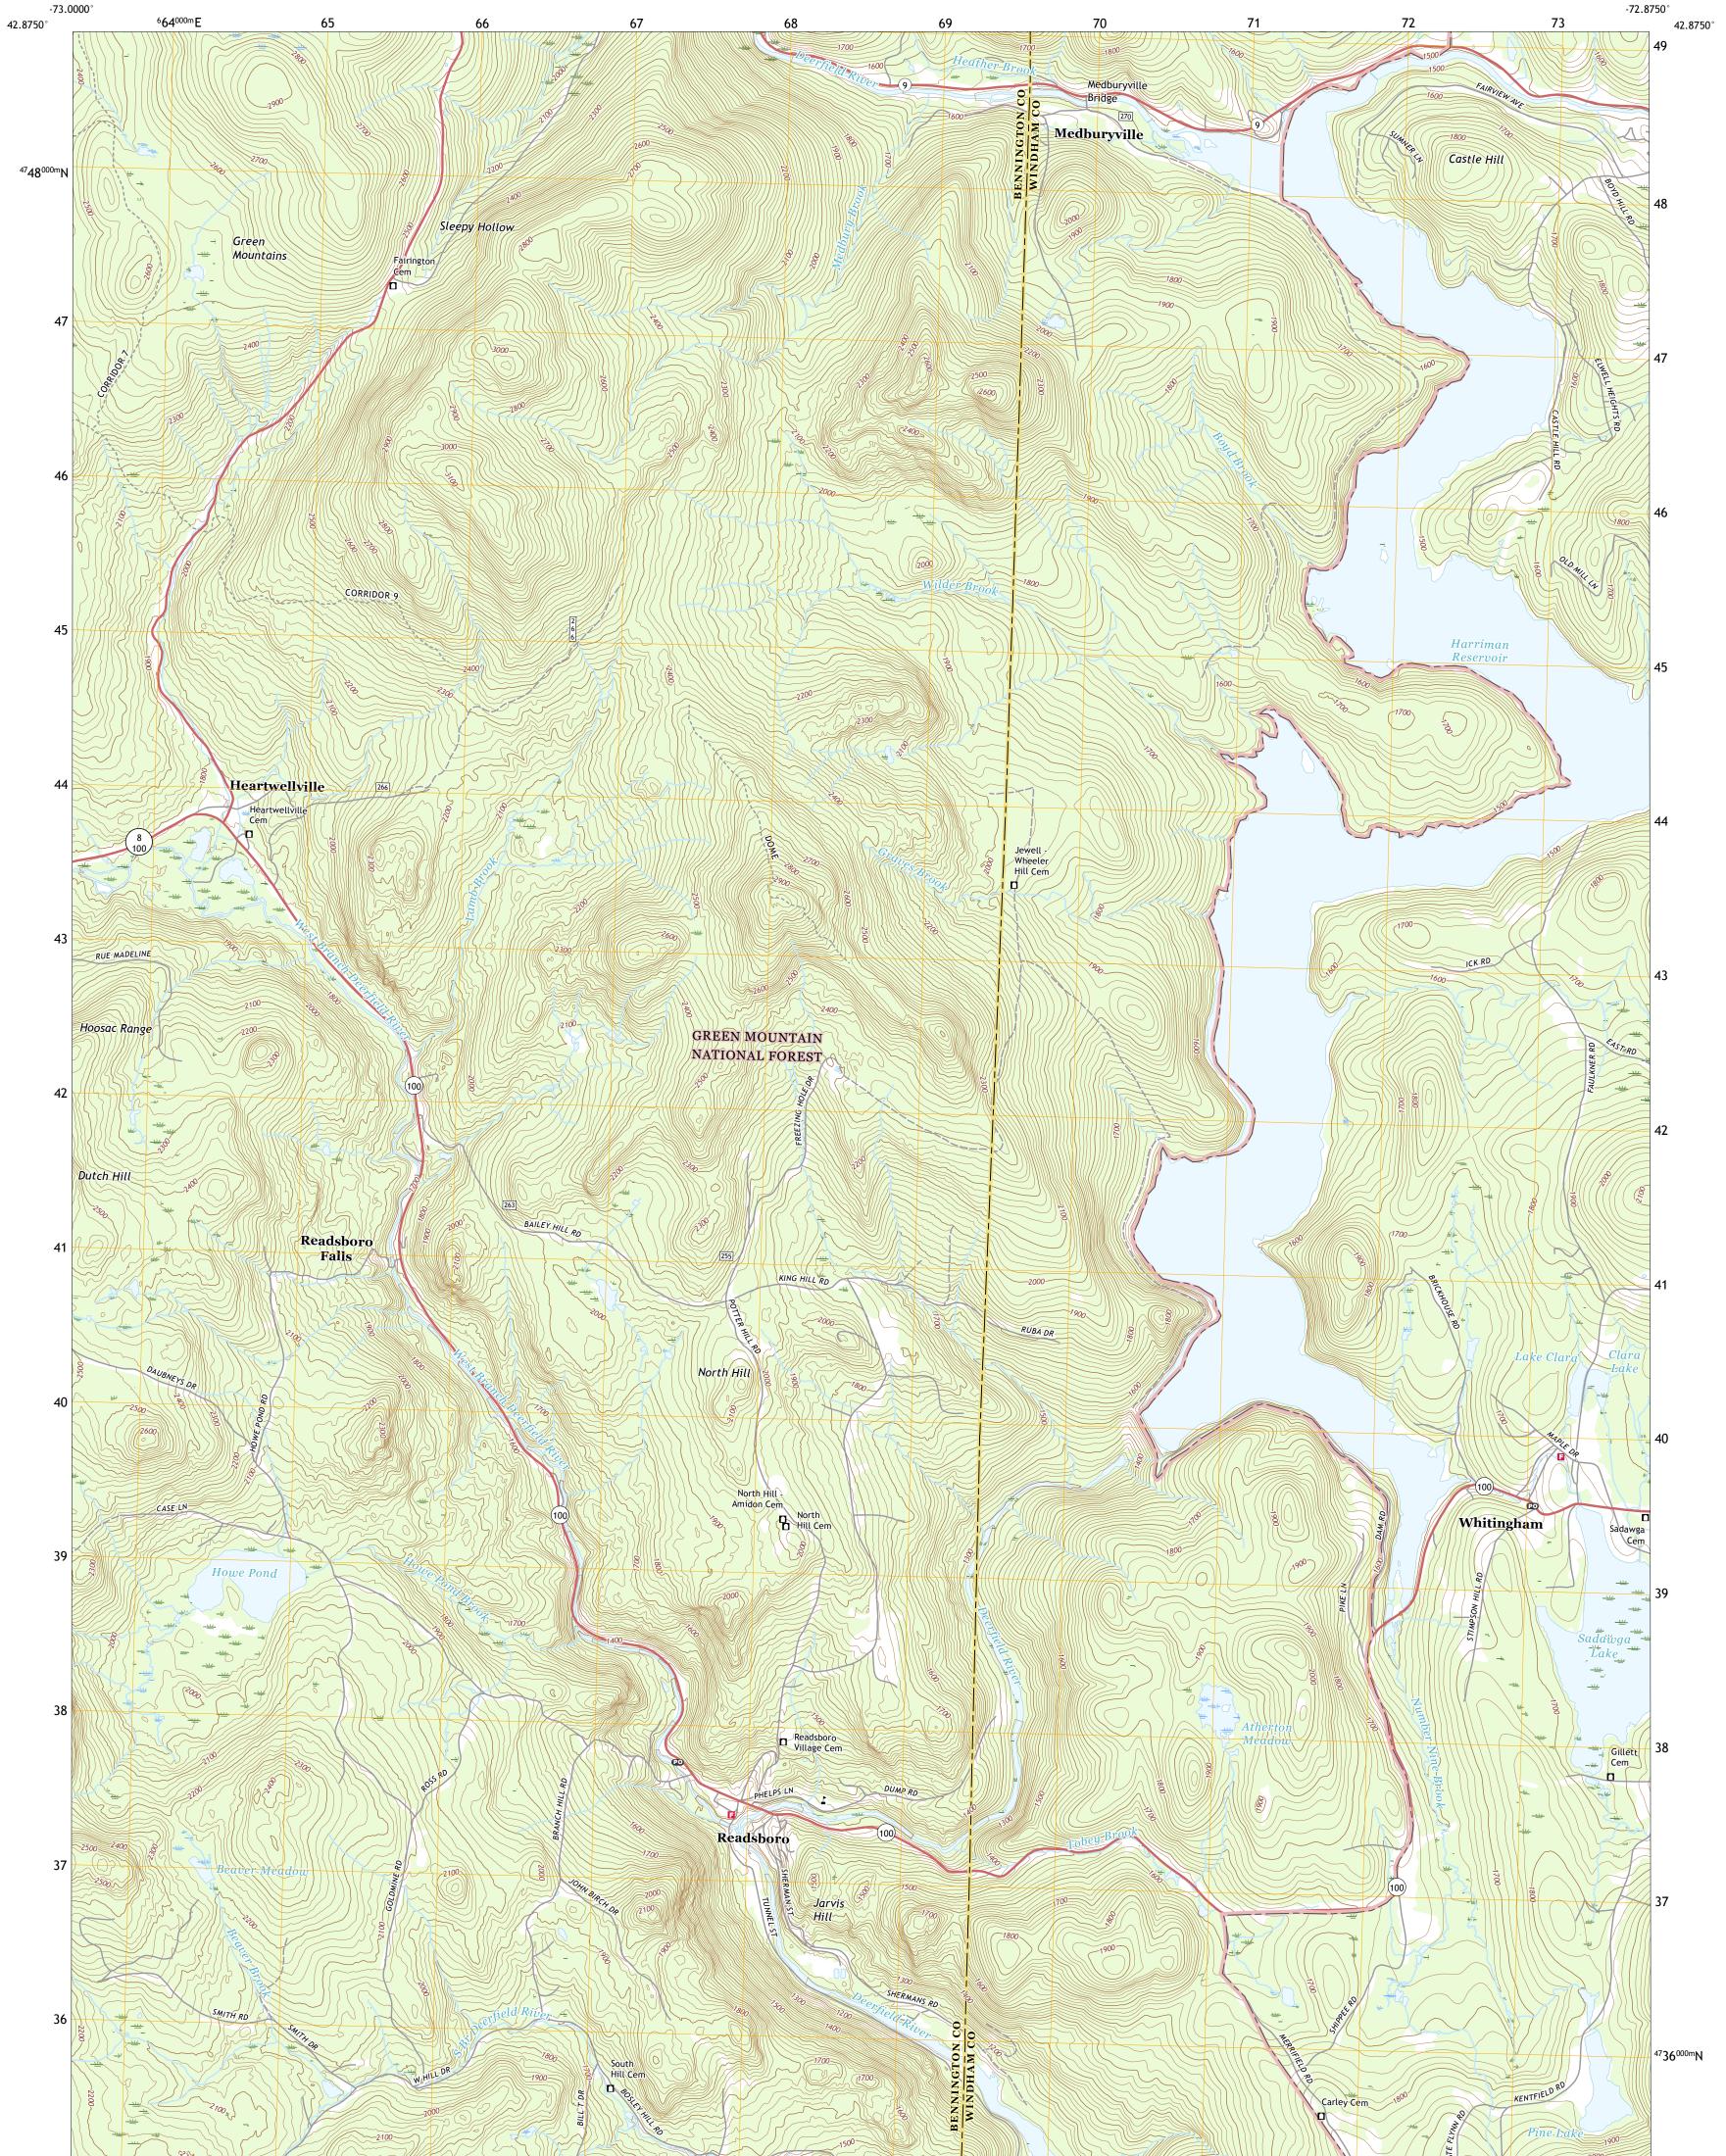

Produced by the United States Geological Survey North American Datum of 1983 (NAD83) World Geodetic System of 1984 (WGS84). Projection and 1 000-meter grid:Universal Transverse Mercator, Zone 18T This map is not a legal document. Boundaries may be generalized for this map scale. Private lands within government reservations may not be shown. Obtain permission before entering private lands.

Contours... Boundaries..... ....FWS National Wetlands Inventory 1975 - 2008 Wetlands.....

MN

13°58′ 248 MILS

1 Woodford

2 Mount Snow

3 West Dover 4 Stamford

5 Jacksonville

7 Rowe