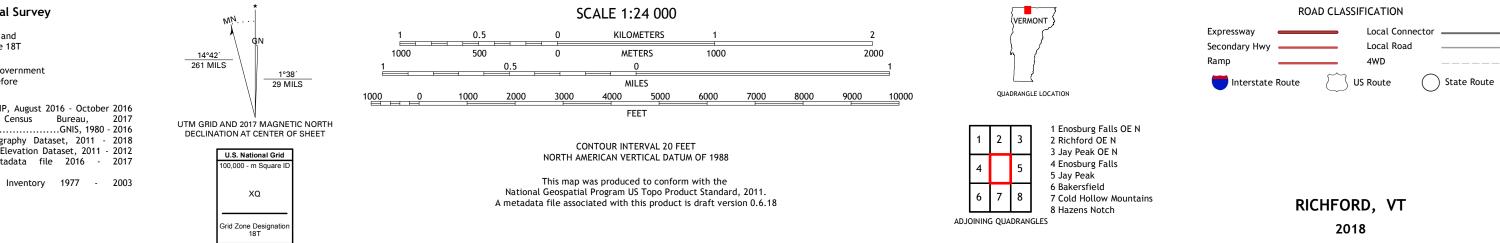

## U.S. DEPARTMENT OF THE INTERIOR U.S. GEOLOGICAL SURVEY

RICHFORD QUADRANGLE VERMONT - FRANKLIN COUNTY 7.5-MINUTE SERIES

Produced by the United States Geological Survey North American Datum of 1983 (NAD83) World Geodetic System of 1984 (WGS84). Projection and 1 000-meter grid:Universal Transverse Mercator, Zone 18T This map is not a legal document. Boundaries may be generalized for this map scale. Private lands within government reservations may not be shown. Obtain permission before entering private lands.