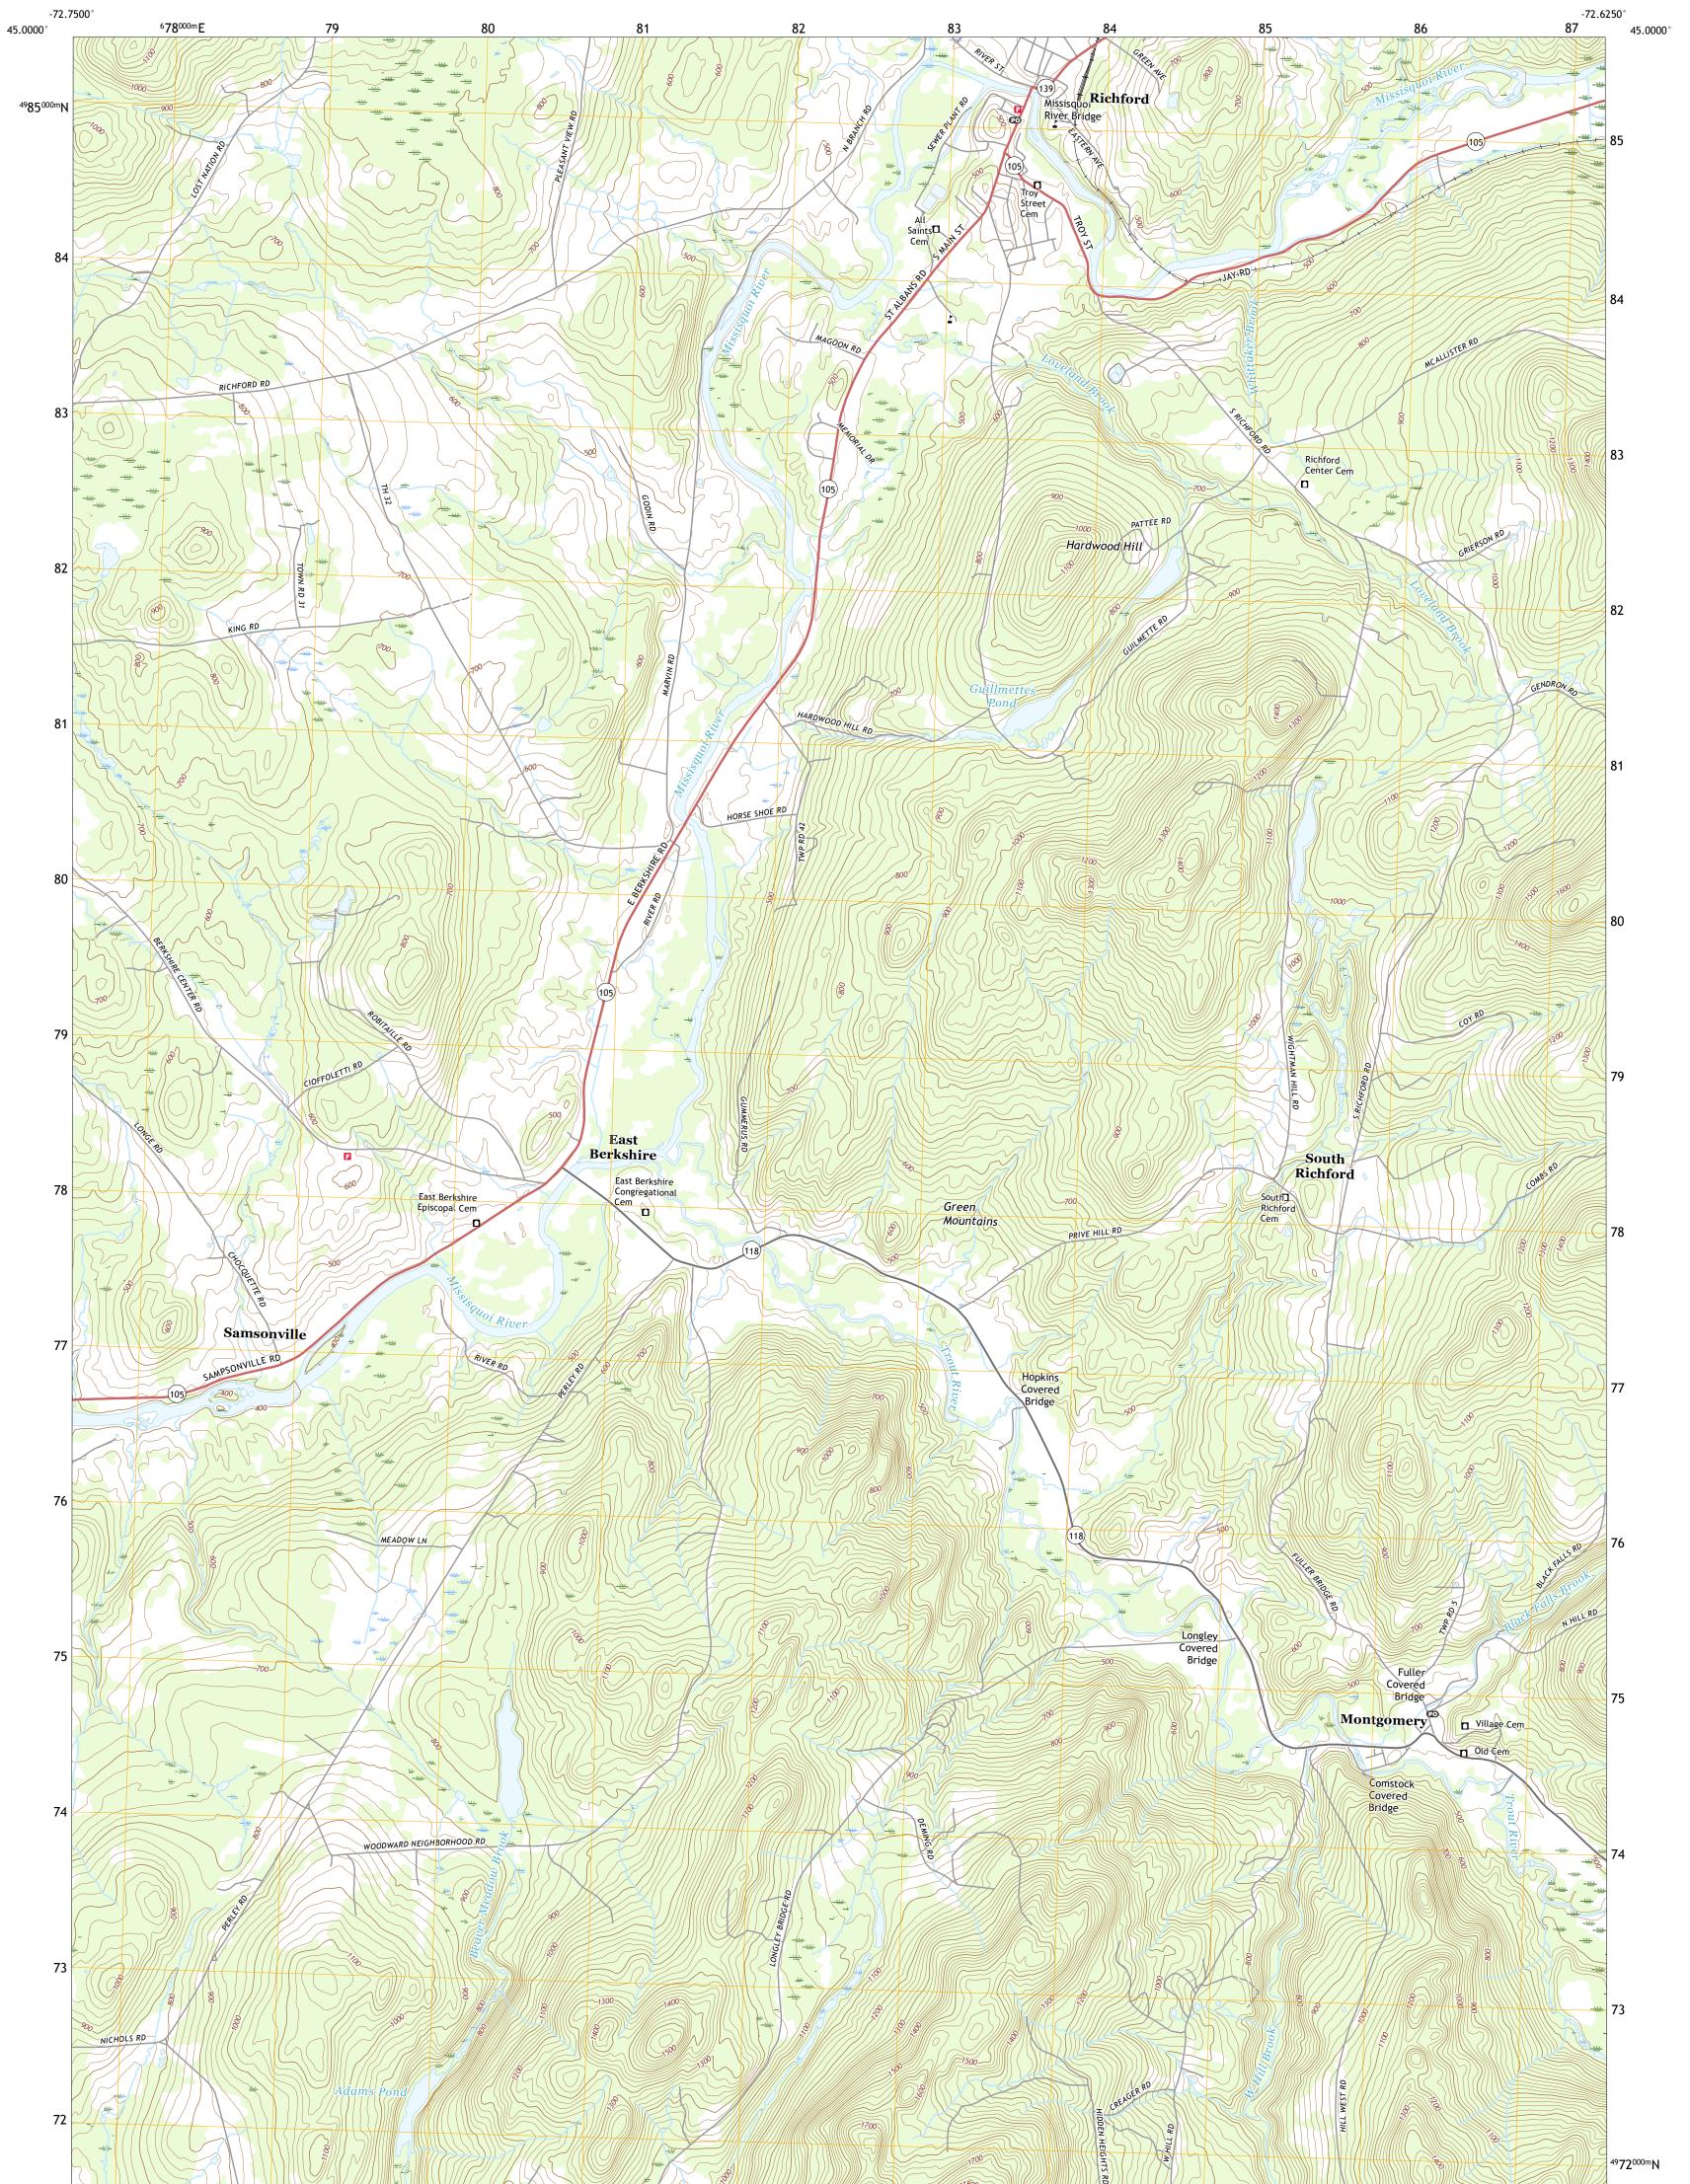

## U.S. DEPARTMENT OF THE INTERIOR U.S. GEOLOGICAL SURVEY

RICHFORD QUADRANGLE VERMONT - FRANKLIN COUNTY 7.5-MINUTE SERIES

Produced by the United States Geological Survey North American Datum of 1983 (NAD83) World Geodetic System of 1984 (WGS84). Projection and 1 000-meter grid:Universal Transverse Mercator, Zone 18T This map is not a legal document. Boundaries may be generalized for this map scale. Private lands within government reservations may not be shown. Obtain permission before entering private lands.