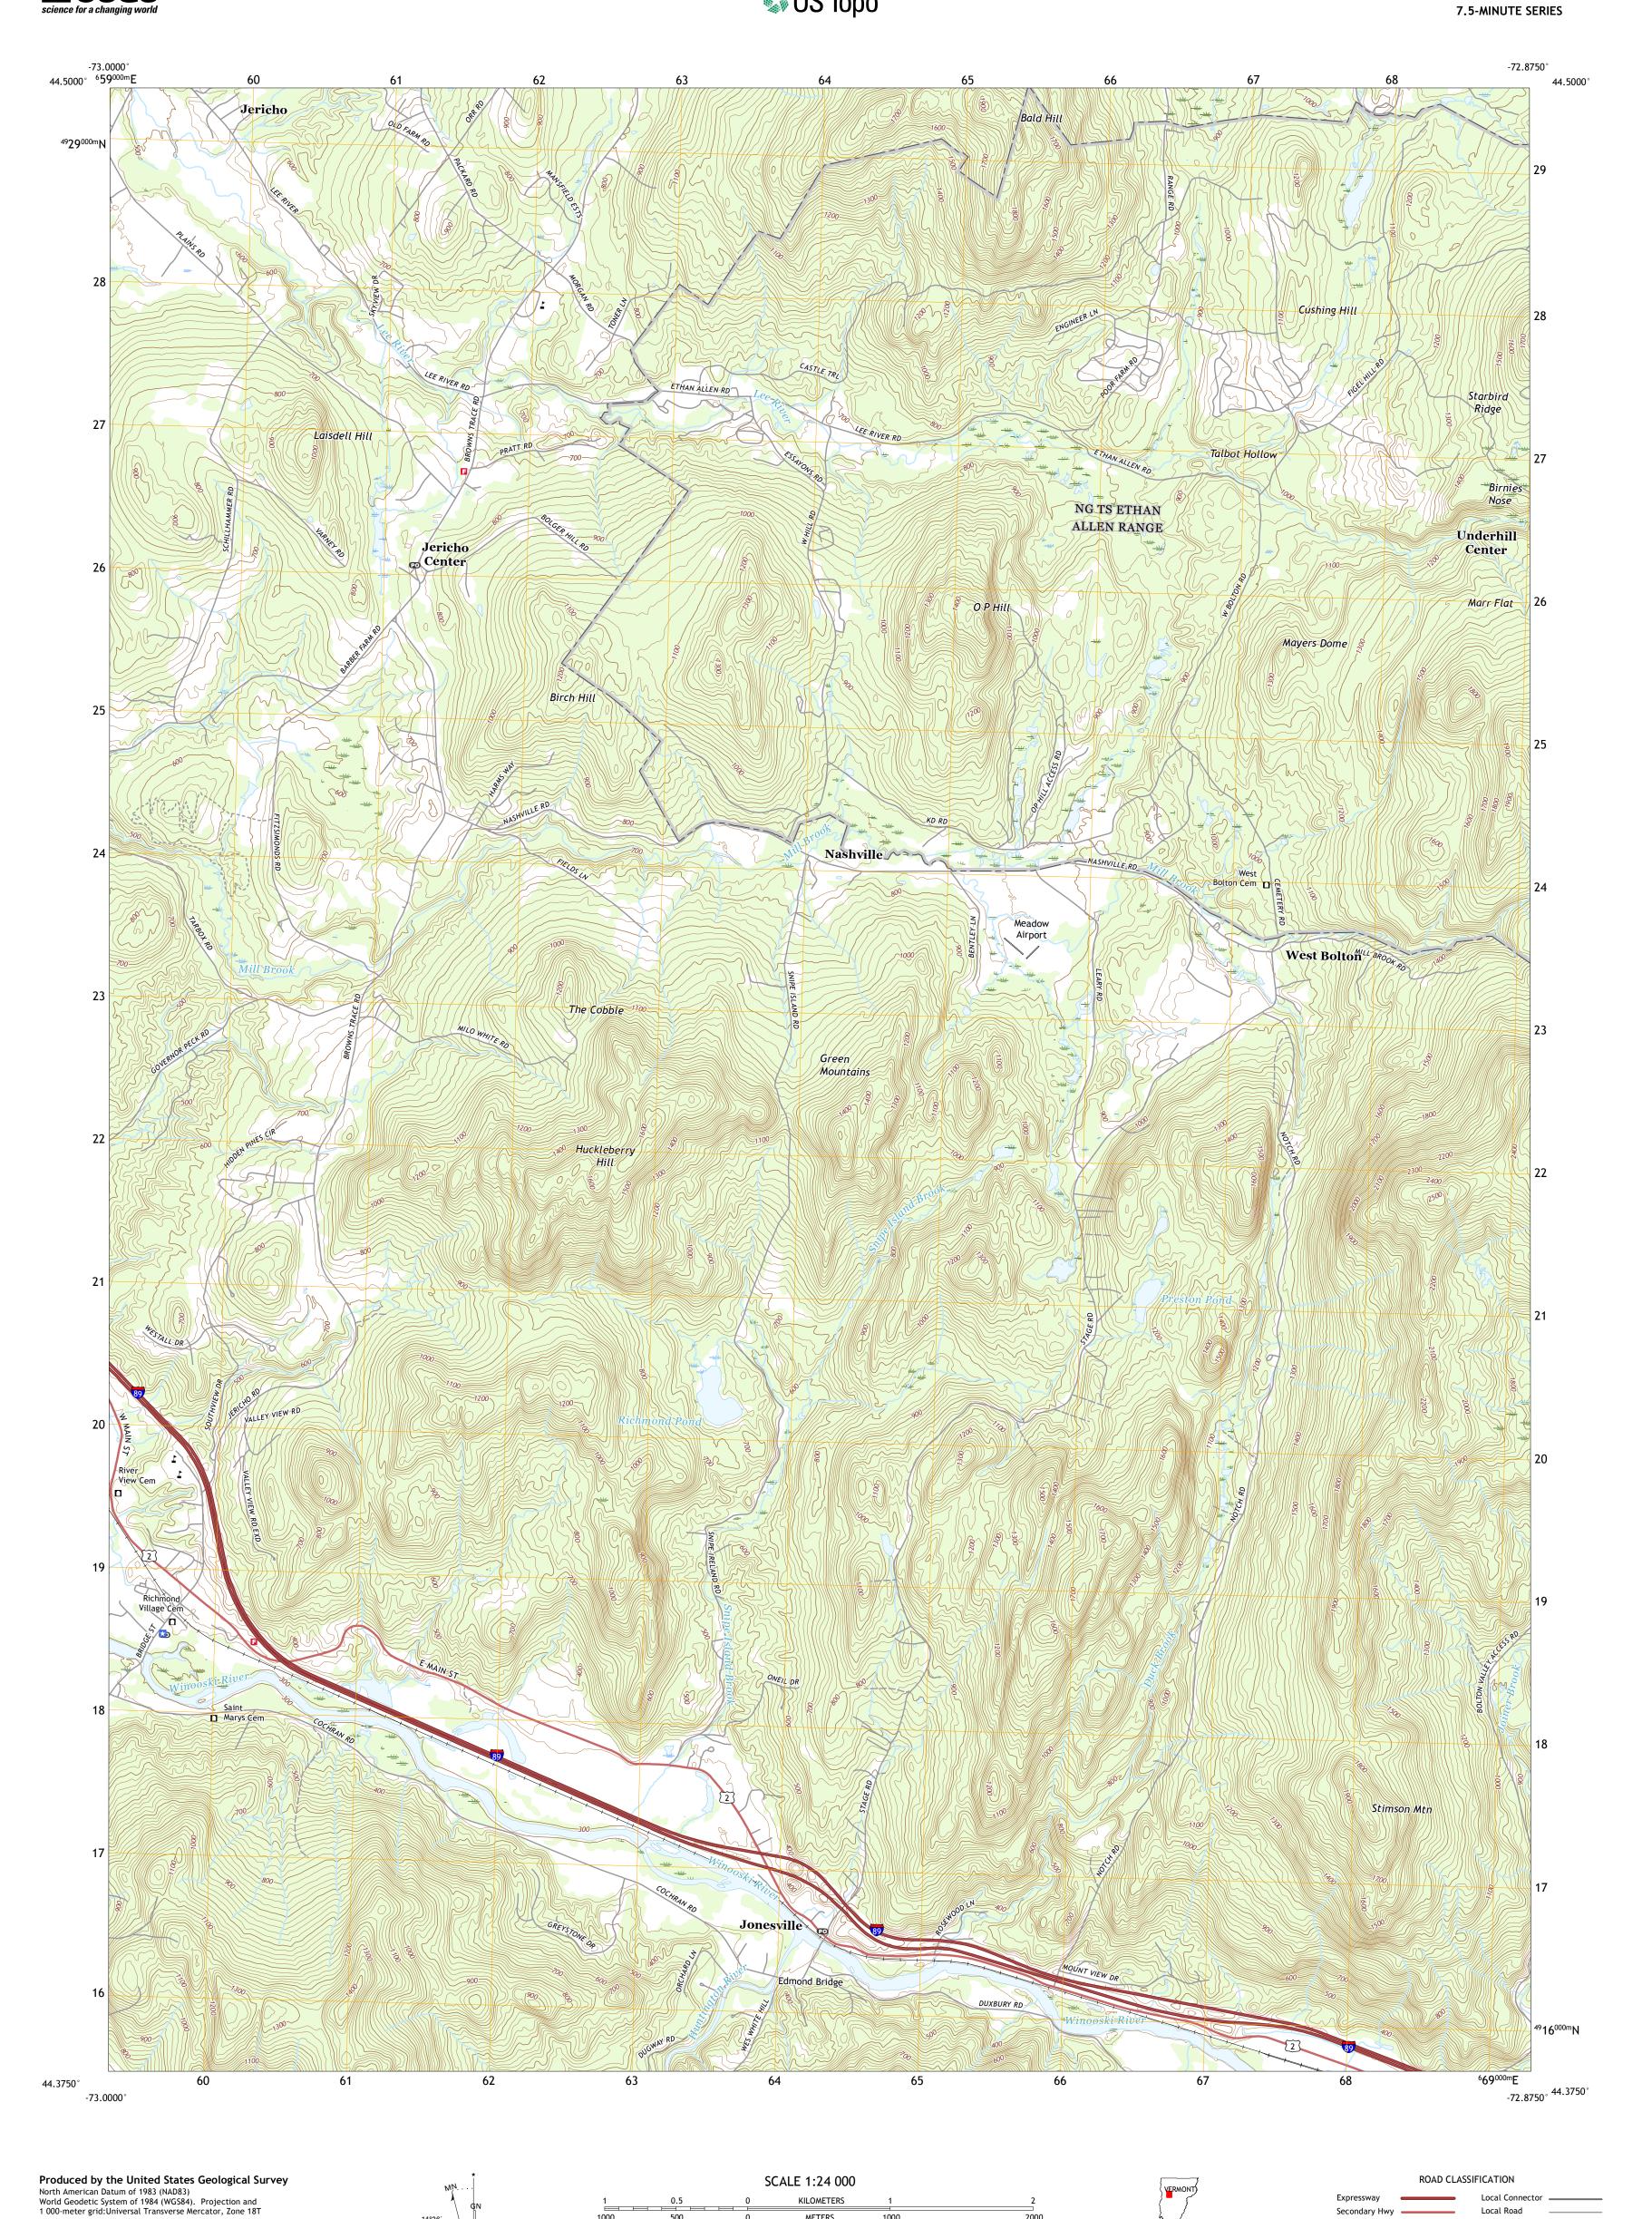

This map is not a legal document. Boundaries may be generalized for this map scale. Private lands within government reservations may not be shown. Obtain permission before

..FWS National Wetlands Inventory 1977 - 2003

UTM GRID AND 2017 MAGNETIC NORTH DECLINATION AT CENTER OF SHEET

U.S. National Grid 100,000 - m Square ID

ΧQ

Grid Zone Designation

entering private lands.

Hydrography..... Contours....

Imagery.... Roads..... Names.....

Boundaries...

Wetlands...

METERS

MILES

4000 5000

FEET

CONTOUR INTERVAL 20 FEET NORTH AMERICAN VERTICAL DATUM OF 1988

This map was produced to conform with the National Geospatial Program US Topo Product Standard, 2011. A metadata file associated with this product is draft version 0.6.18

Local Road

State Route

4WD

US Route

RICHMOND, VT

2018

Secondary Hwy -

QUADRANGLE LOCATION

ADJOINING QUADRANGLES

1 Essex Center

3 Mount Mansfield

4 Essex Junction 5 Bolton Mountain

2 Underhill

6 Hinesburg 7 Huntington

8 Waterbury

Interstate Route