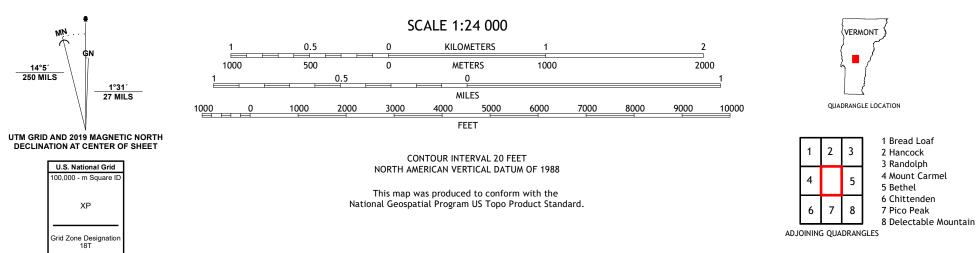

The National Map US Topo

ULS SPACE

ROCHESTER QUADRANGLE VERMONT 7.5-MINUTE SERIES

Produced by the United States Geological Survey North American Datum of 1983 (NAD83) World Geodetic System of 1984 (WGS84). Projection and 1 000-meter grid:Universal Transverse Mercator, Zone 18T This map is not a legal document. Boundaries may be generalized for this map scale. Private lands within government reservations may not be shown. Obtain permission before entering private lands.