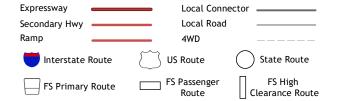

ROAD CLASSIFICATION

Check with local Forest Service unit for current travel conditions and restrictions.

2021

##