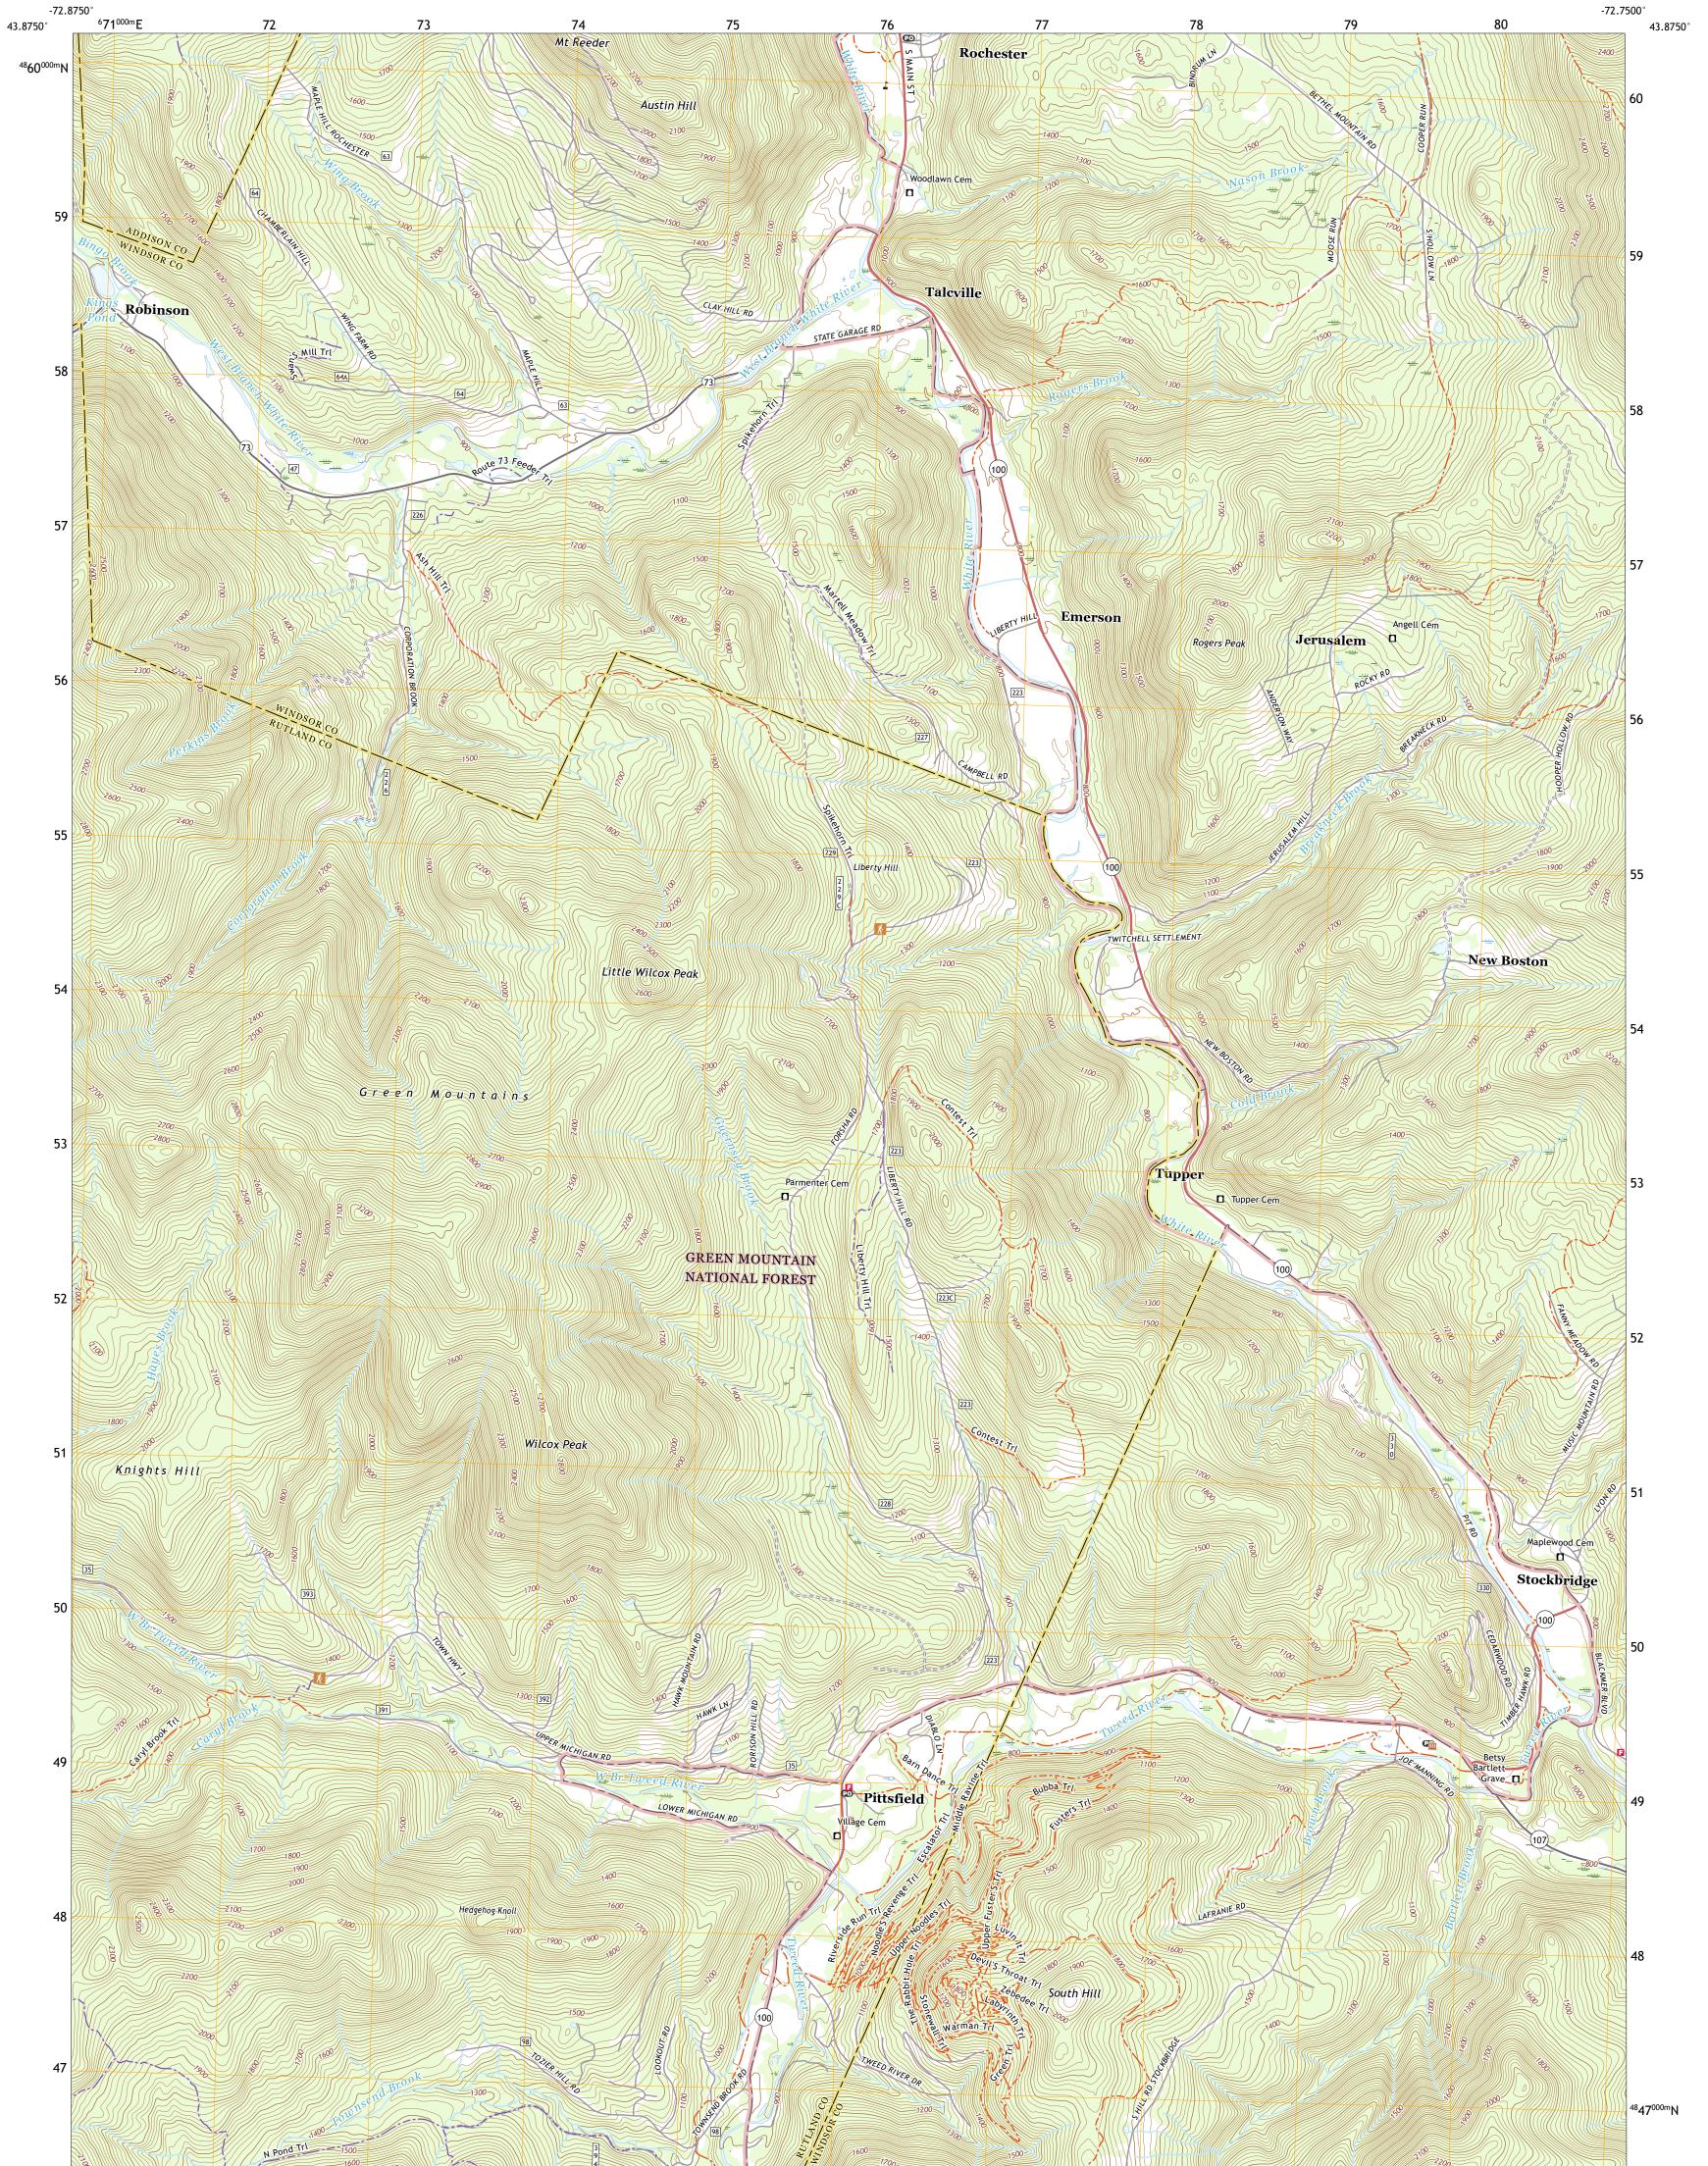

The National Map US Topo

ULS SPACE

ROCHESTER QUADRANGLE VERMONT 7.5-MINUTE SERIES

Produced by the United States Geological Survey North American Datum of 1983 (NAD83) World Geodetic System of 1984 (WGS84). Projection and 1 000-meter grid:Universal Transverse Mercator, Zone 18T This map is not a legal document. Boundaries may be generalized for this map scale. Private lands within government reservations may not be shown. Obtain permission before entering private lands.