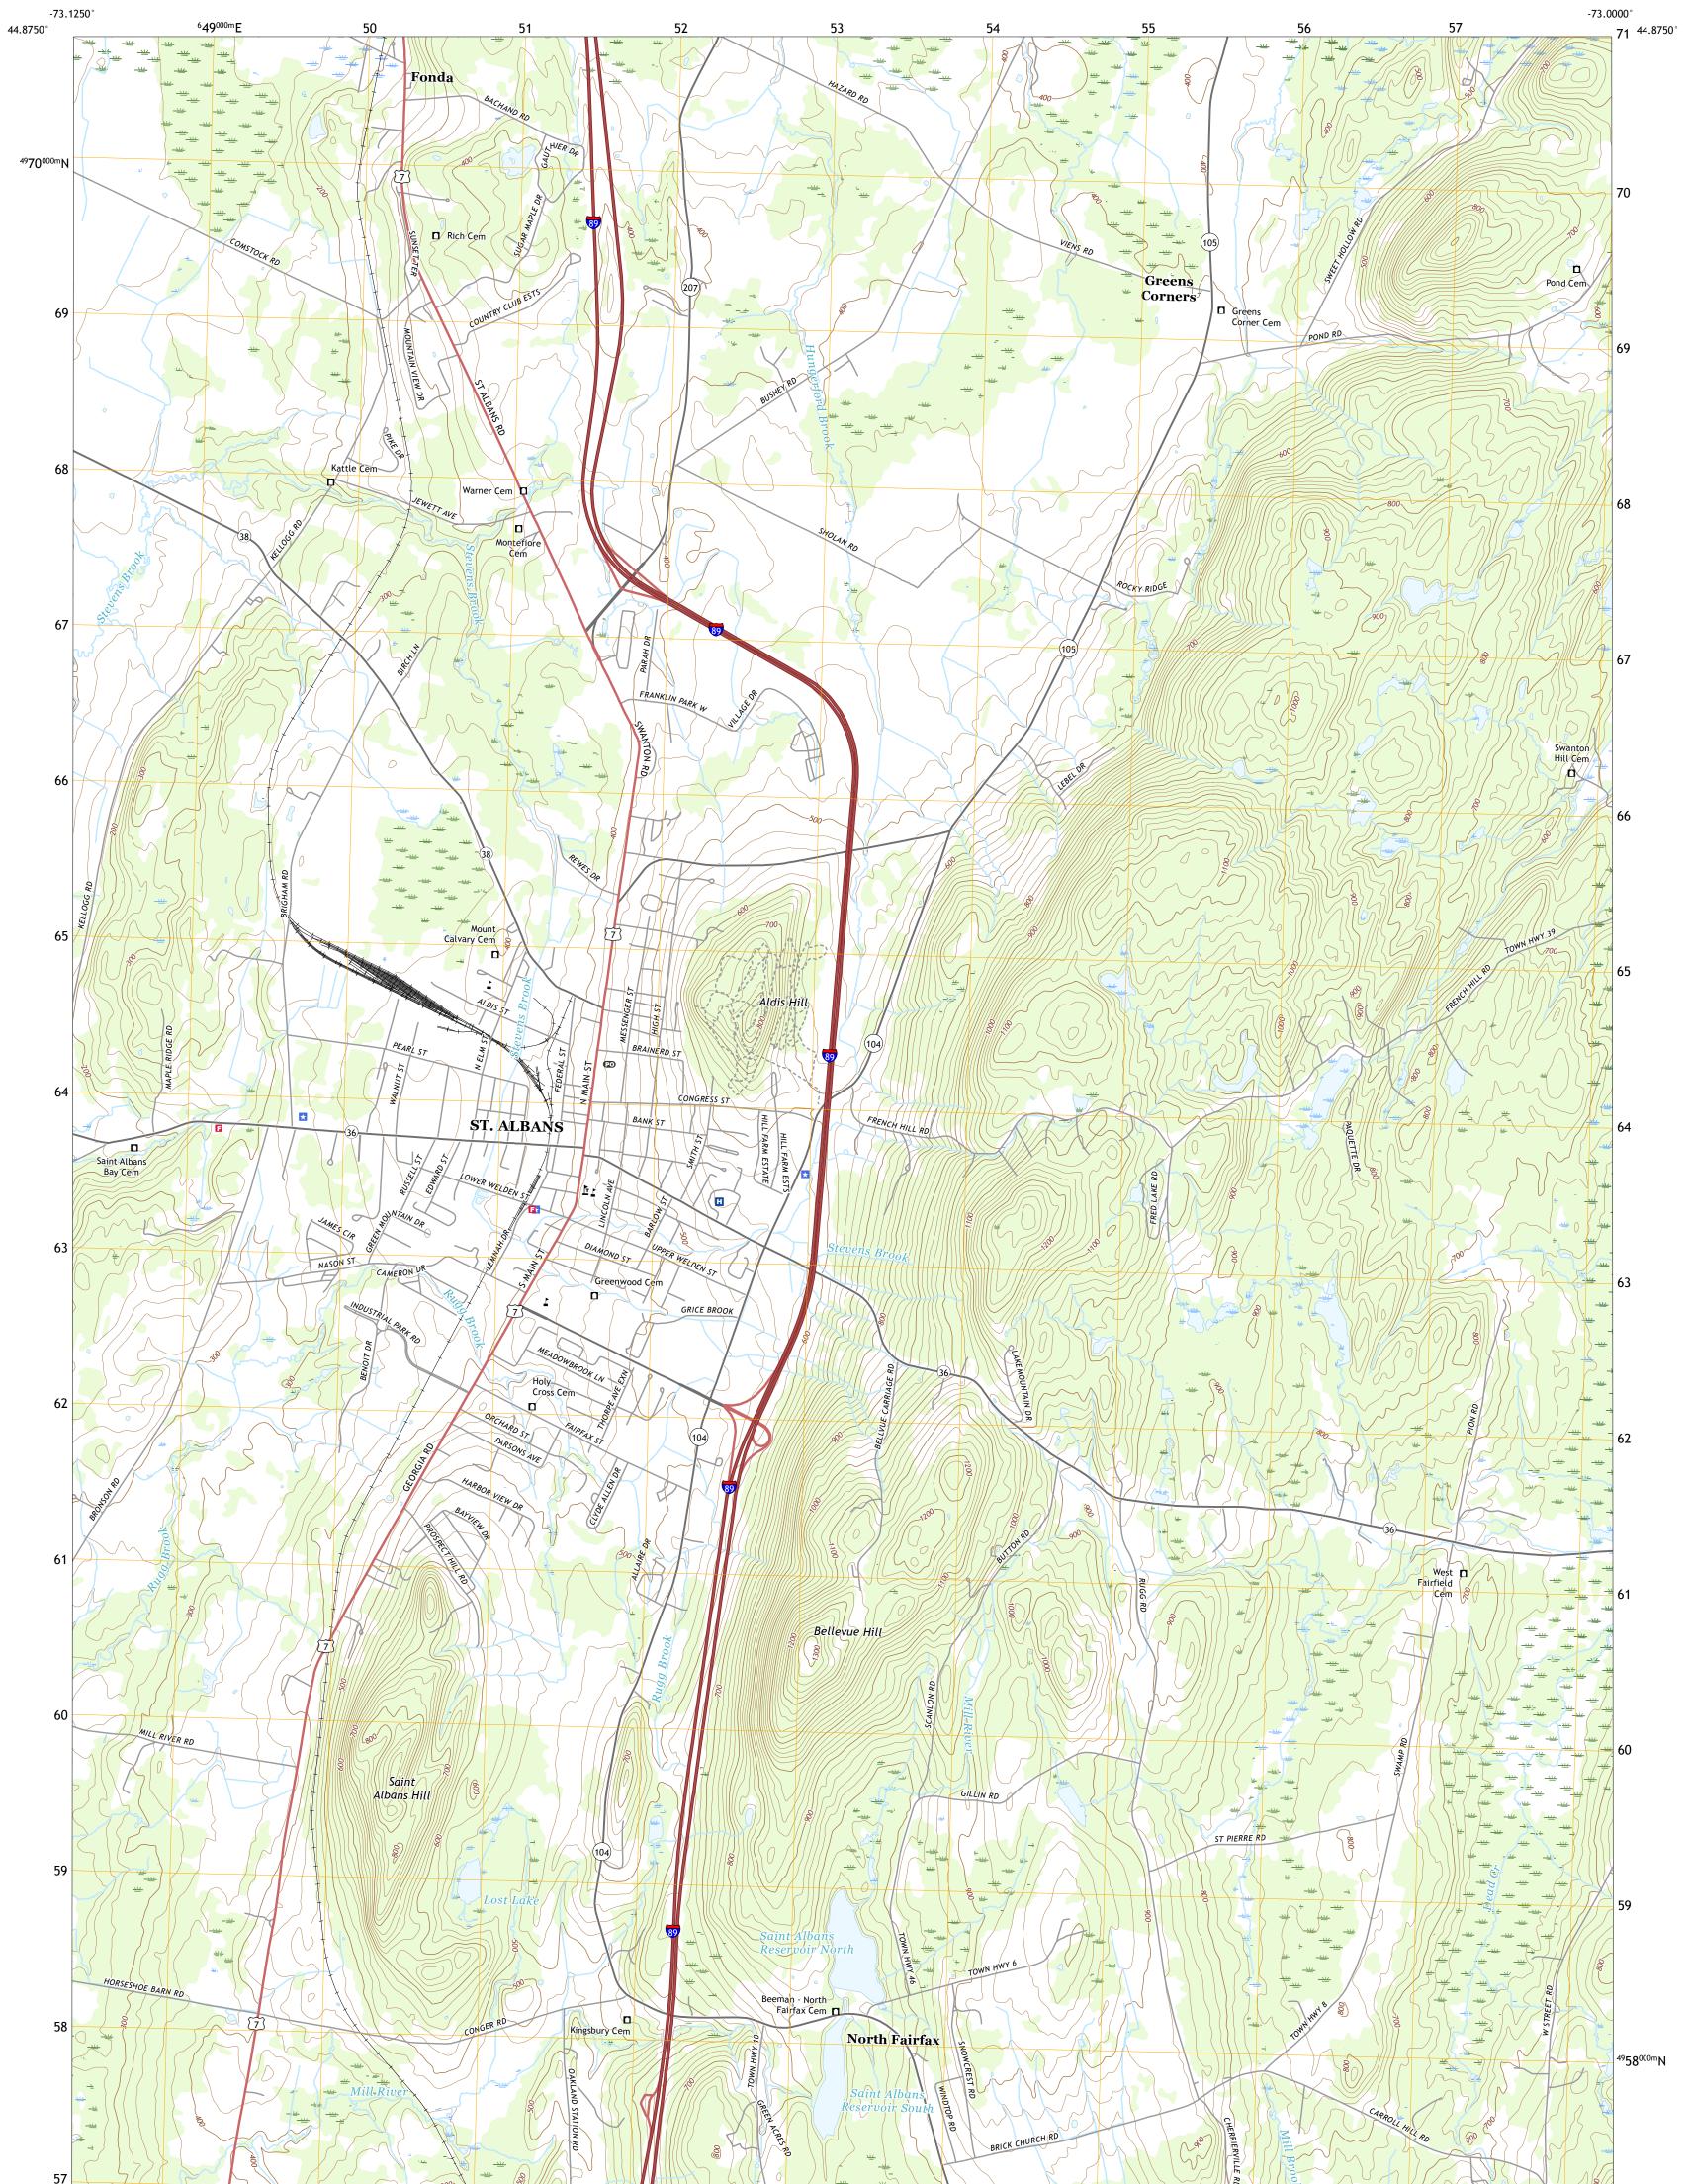

SAINT ALBANS QUADRANGLE VERMONT - FRANKLIN COUNTY 7.5-MINUTE SERIES

Produced by the United States Geological Survey North American Datum of 1983 (NAD83) World Geodetic System of 1984 (WGS84). Projection and 1 000-meter grid:Universal Transverse Mercator, Zone 18T This map is not a legal document. Boundaries may be generalized for this map scale. Private lands within government reservations may not be shown. Obtain permission before entering private lands.