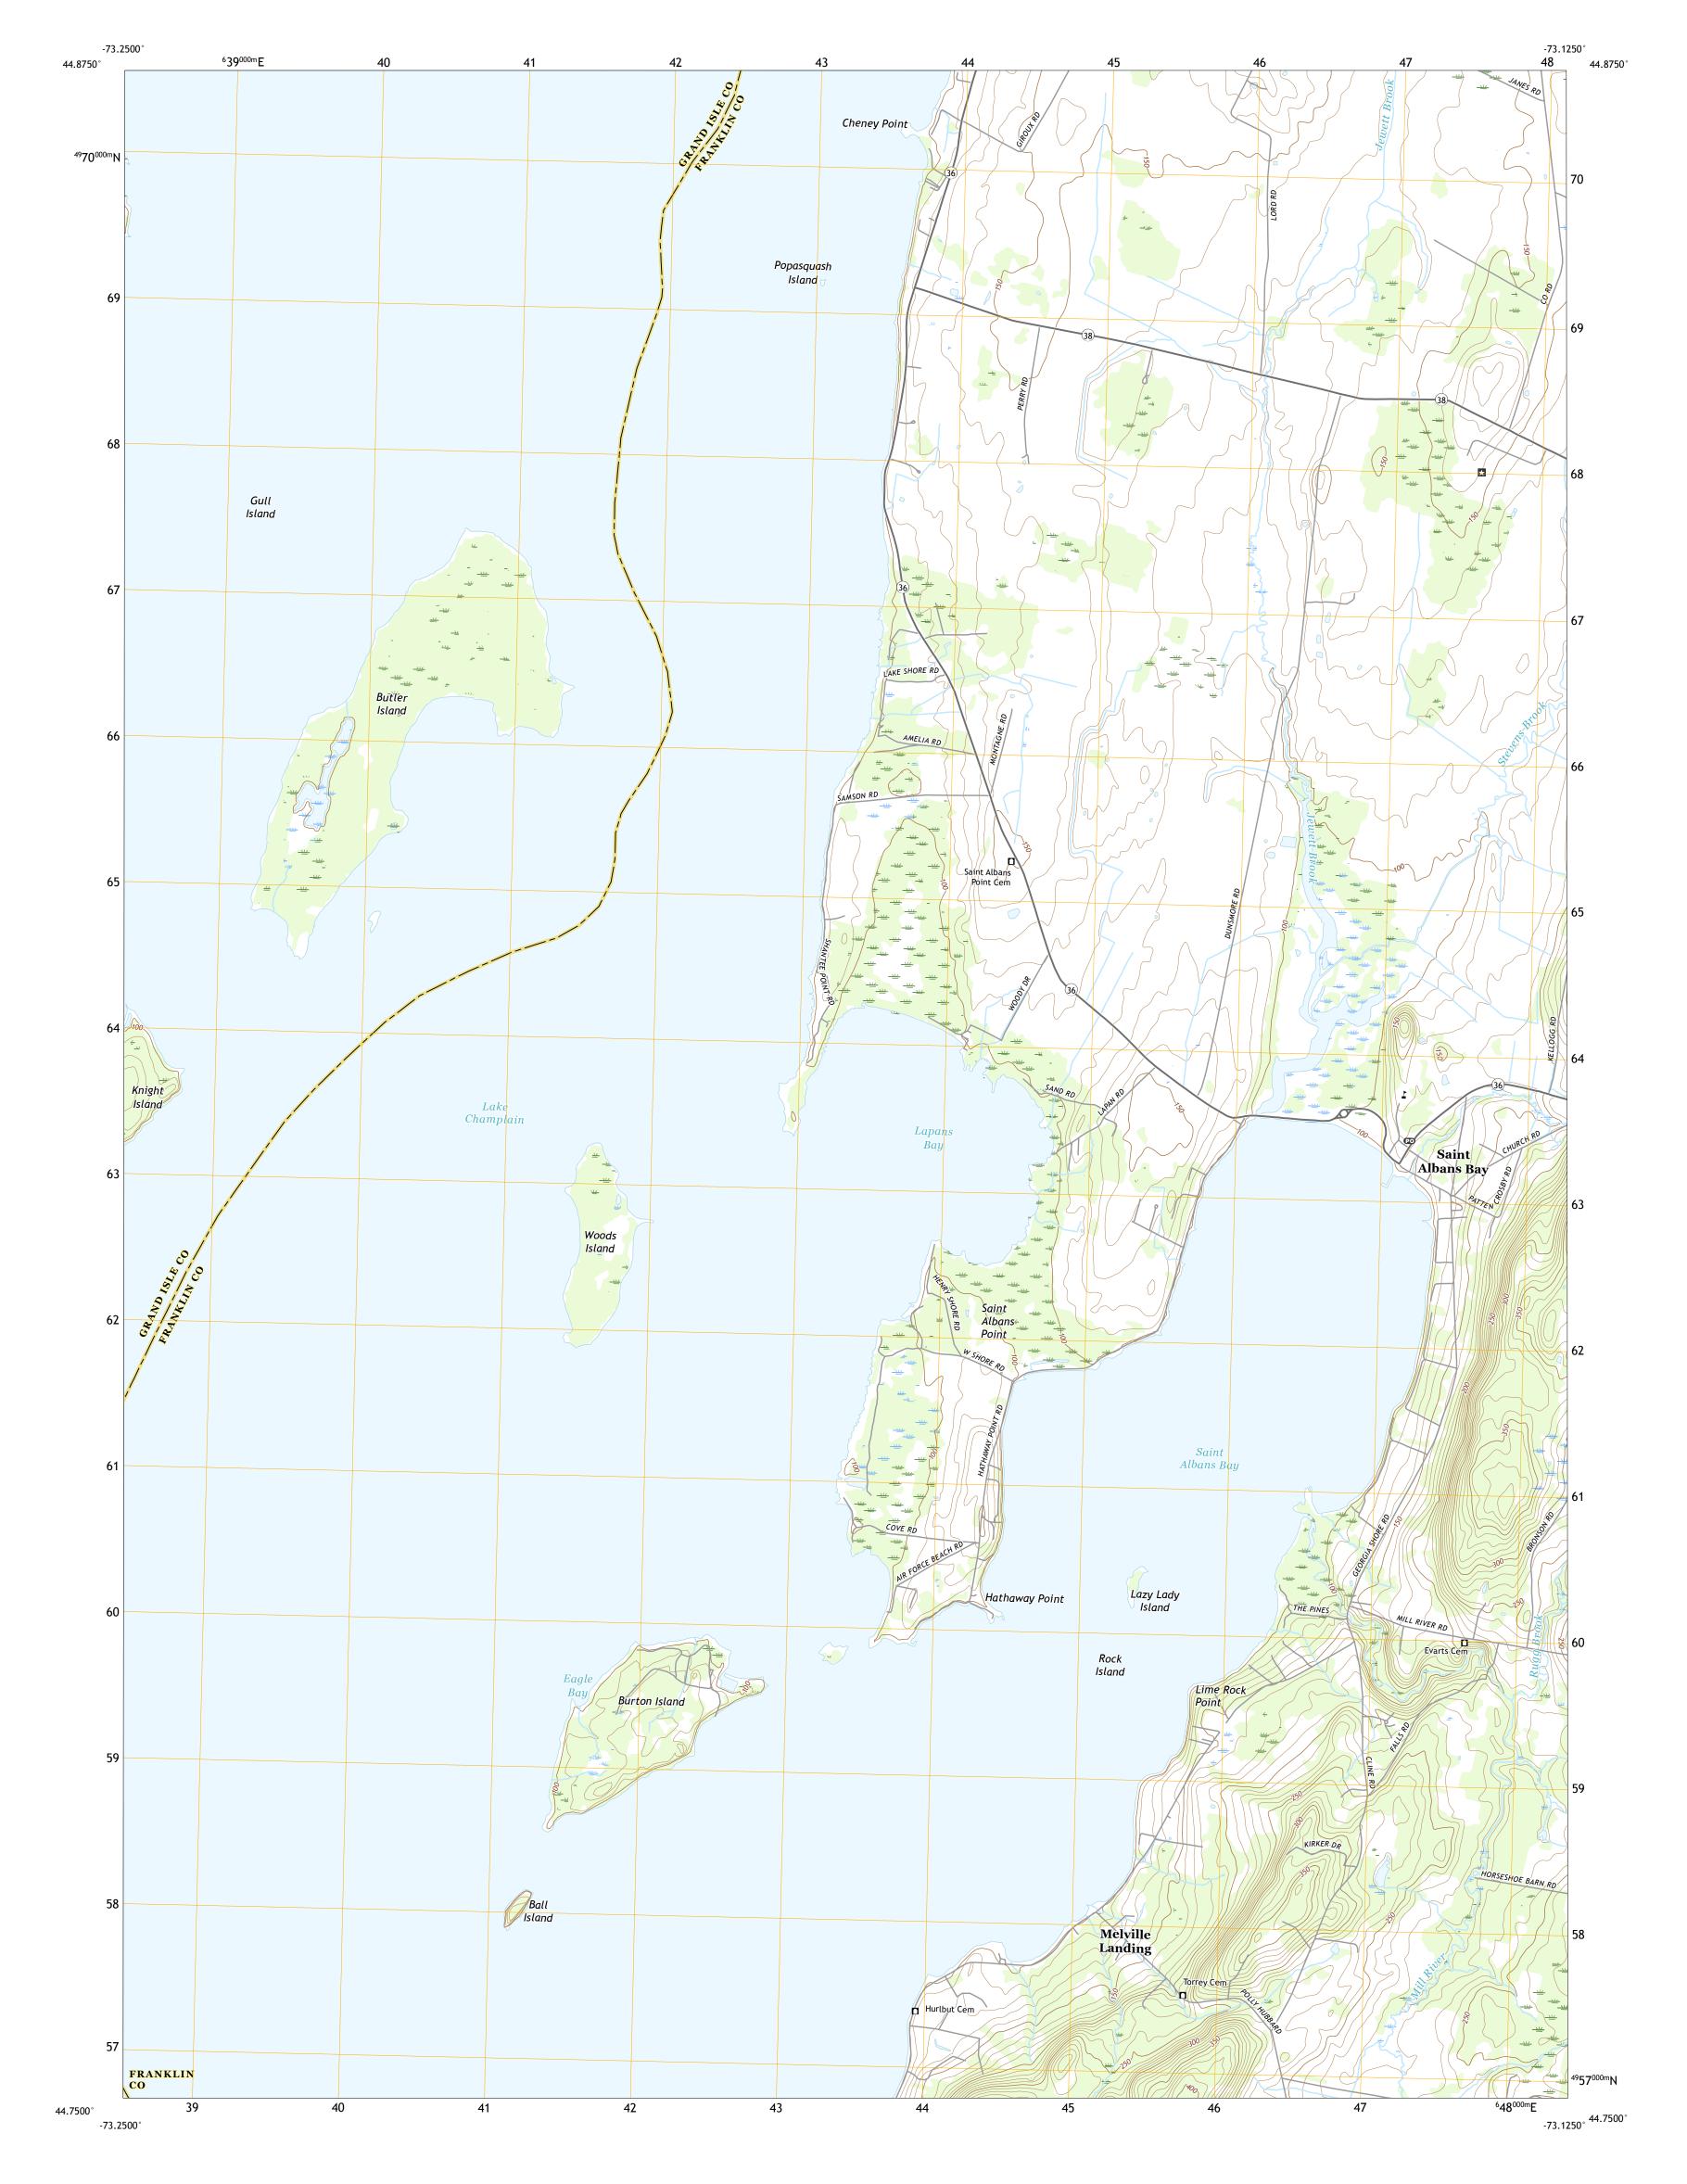

SAINT ALBANS BAY QUADRANGLE VERMONT 7.5-MINUTE SERIES

Produced by the United States Geological Survey North American Datum of 1983 (NAD83) World Geodetic System of 1984 (WGS84). Projection and 1 000-meter grid:Universal Transverse Mercator, Zone 18T This map is not a legal document. Boundaries may be generalized for this map scale. Private lands within government reservations may not be shown. Obtain permission before entering private lands.

Imagery.... Roads..... Names..... Hydrography..... Contours..... Boundaries.... ..FWS National Wetlands Inventory 2003 Wetlands....

NSN. 7643016401370 NGA REF NO. US GS X 24 K 7 1481

\_\_\_\_

State Route