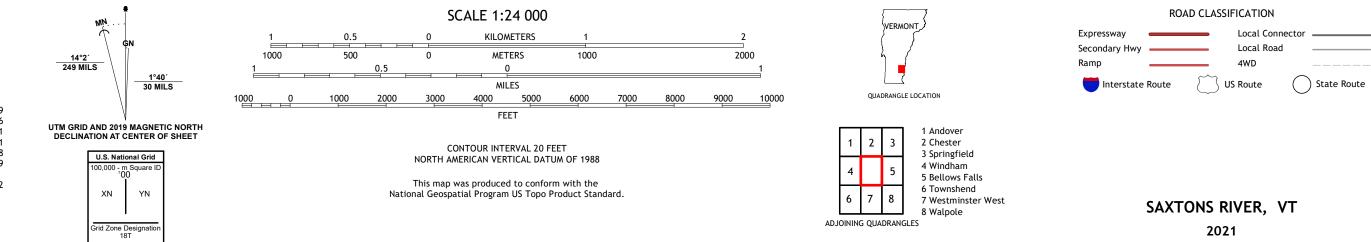

SAXTONS RIVER QUADRANGLE VERMONT 7.5-MINUTE SERIES

Produced by the United States Geological Survey North American Datum of 1983 (NAD83) World Geodetic System of 1984 (WGS84). Projection and 1 000-meter grid:Universal Transverse Mercator, Zone 18T This map is not a legal document. Boundaries may be generalized for this map scale. Private lands within government reservations may not be shown. Obtain permission before entering private lands.

 Imagery.......NAIP, October 2018 - January 2019

 Roads......U.S.
 Census
 Bureau, 2016

 Names......GNIS, 1980 - 2021

 Hydrography.....National
 Hydrography Dataset, 2004 - 2021

 Contours....National
 Elevation
 Dataset, 2018

 Boundaries.....Multiple
 sources; see
 metadata
 file
 2018 - 2019

 Wetlands......FWS
 National
 Wetlands
 Inventory
 1977 - 2012