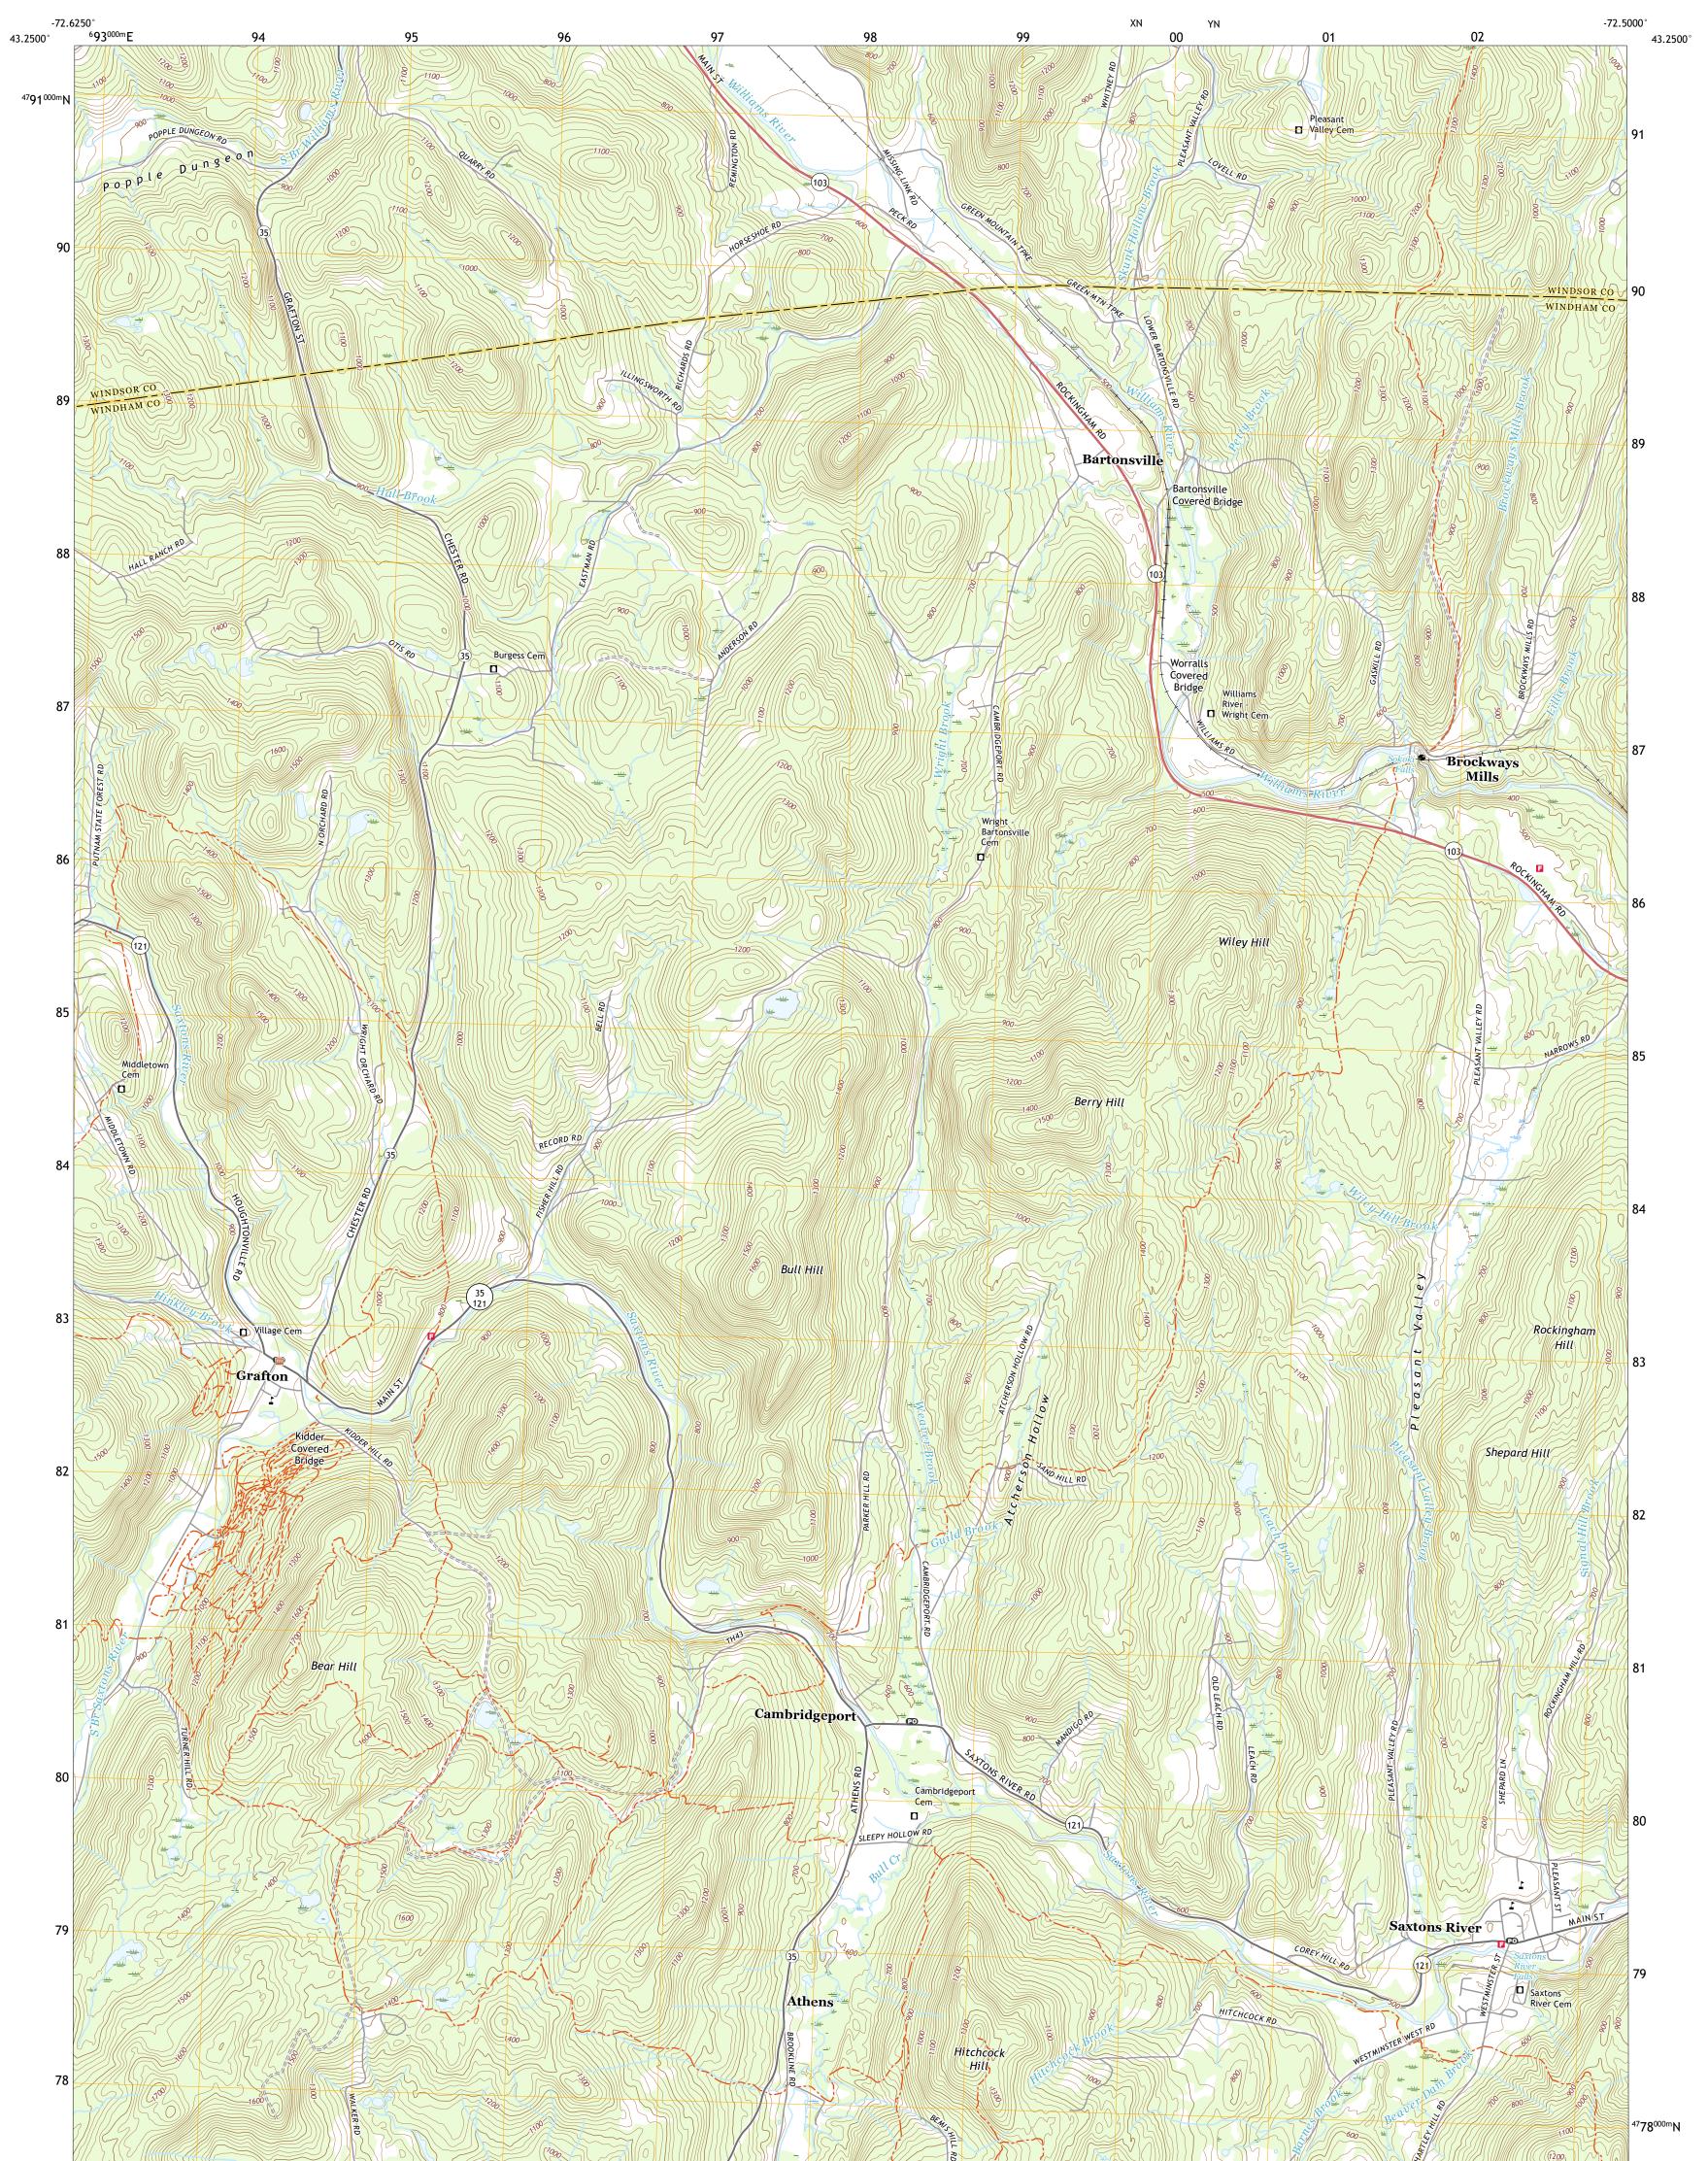

SAXTONS RIVER QUADRANGLE VERMONT 7.5-MINUTE SERIES

Produced by the United States Geological Survey North American Datum of 1983 (NAD83) World Geodetic System of 1984 (WGS84). Projection and 1 000-meter grid:Universal Transverse Mercator, Zone 18T This map is not a legal document. Boundaries may be generalized for this map scale. Private lands within government reservations may not be shown. Obtain permission before entering private lands.