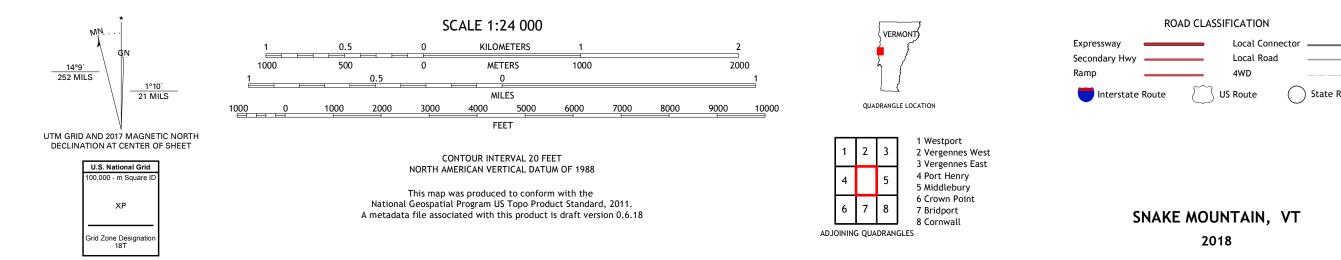

## U.S. DEPARTMENT OF THE INTERIOR U.S. GEOLOGICAL SURVEY

SNAKE MOUNTAIN QUADRANGLE VERMONT - ADDISON COUNTY 7.5-MINUTE SERIES

Produced by the United States Geological Survey North American Datum of 1983 (NAD83) World Geodetic System of 1984 (WGS84). Projection and 1 000-meter grid:Universal Transverse Mercator, Zone 18T This map is not a legal document. Boundaries may be generalized for this map scale. Private lands within government reservations may not be shown. Obtain permission before entering private lands.