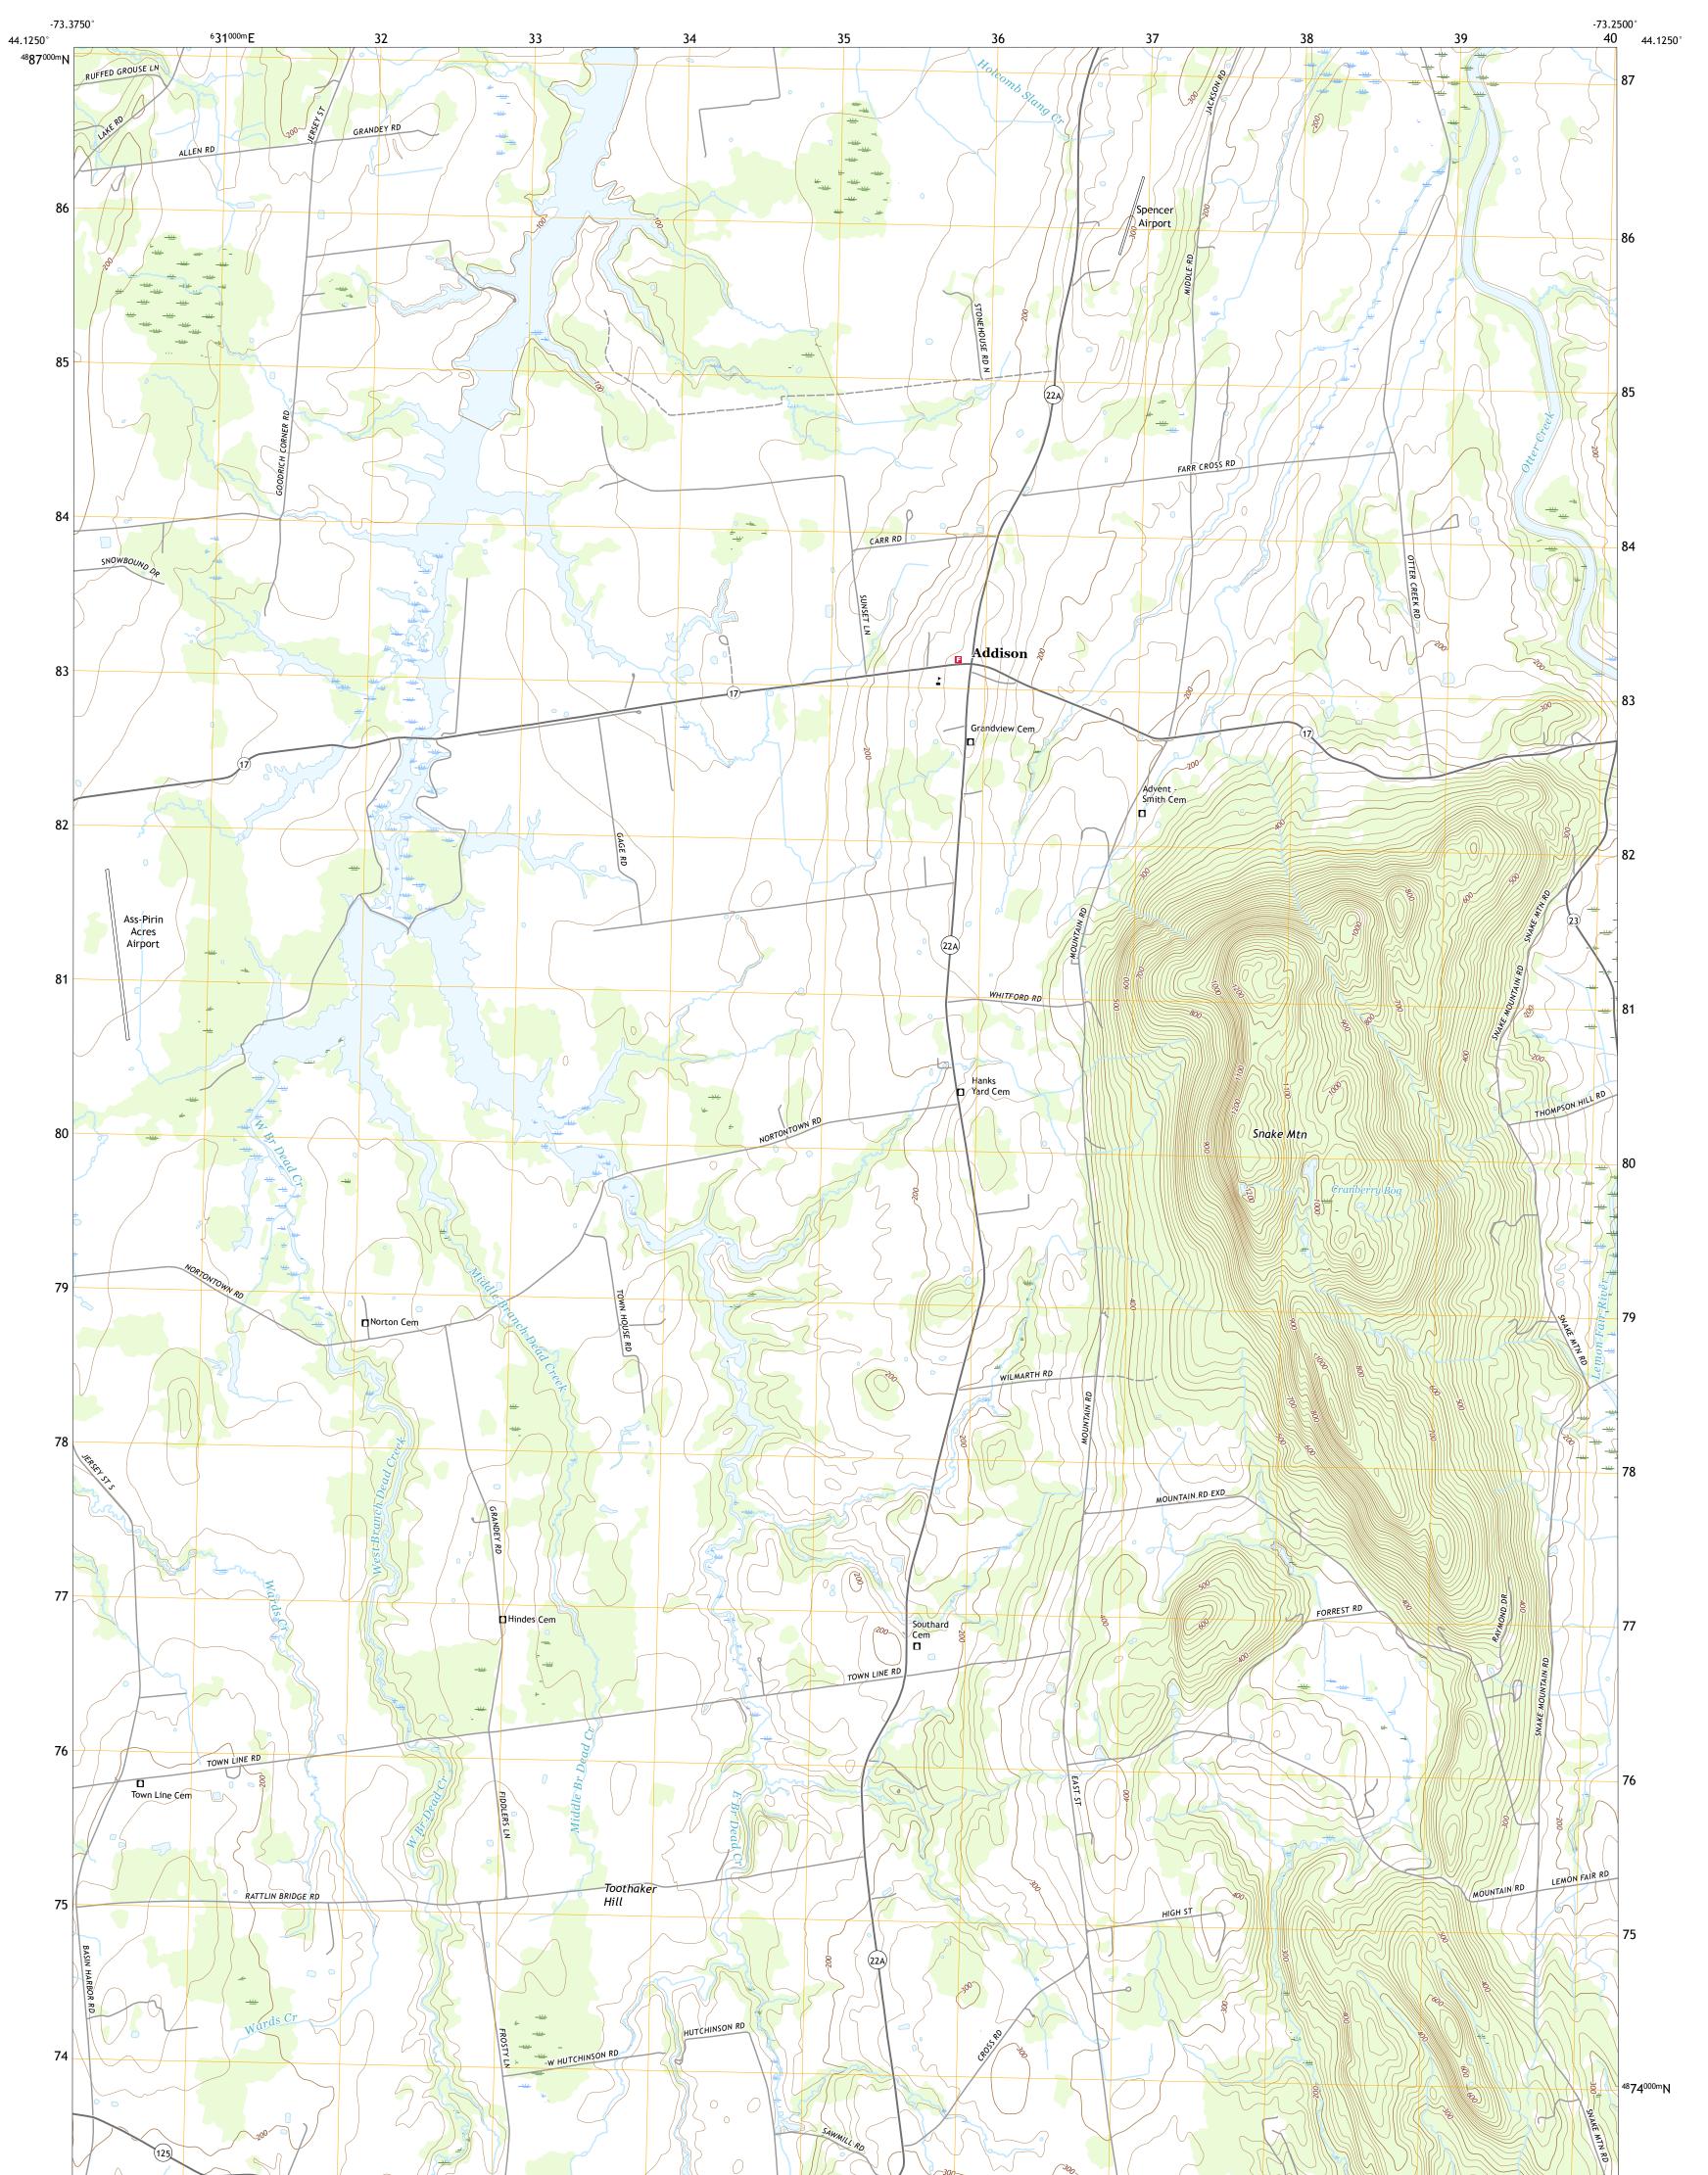

## U.S. DEPARTMENT OF THE INTERIOR U.S. GEOLOGICAL SURVEY

SNAKE MOUNTAIN QUADRANGLE VERMONT - ADDISON COUNTY 7.5-MINUTE SERIES

Produced by the United States Geological Survey North American Datum of 1983 (NAD83) World Geodetic System of 1984 (WGS84). Projection and 1 000-meter grid:Universal Transverse Mercator, Zone 18T This map is not a legal document. Boundaries may be generalized for this map scale. Private lands within government reservations may not be shown. Obtain permission before entering private lands.