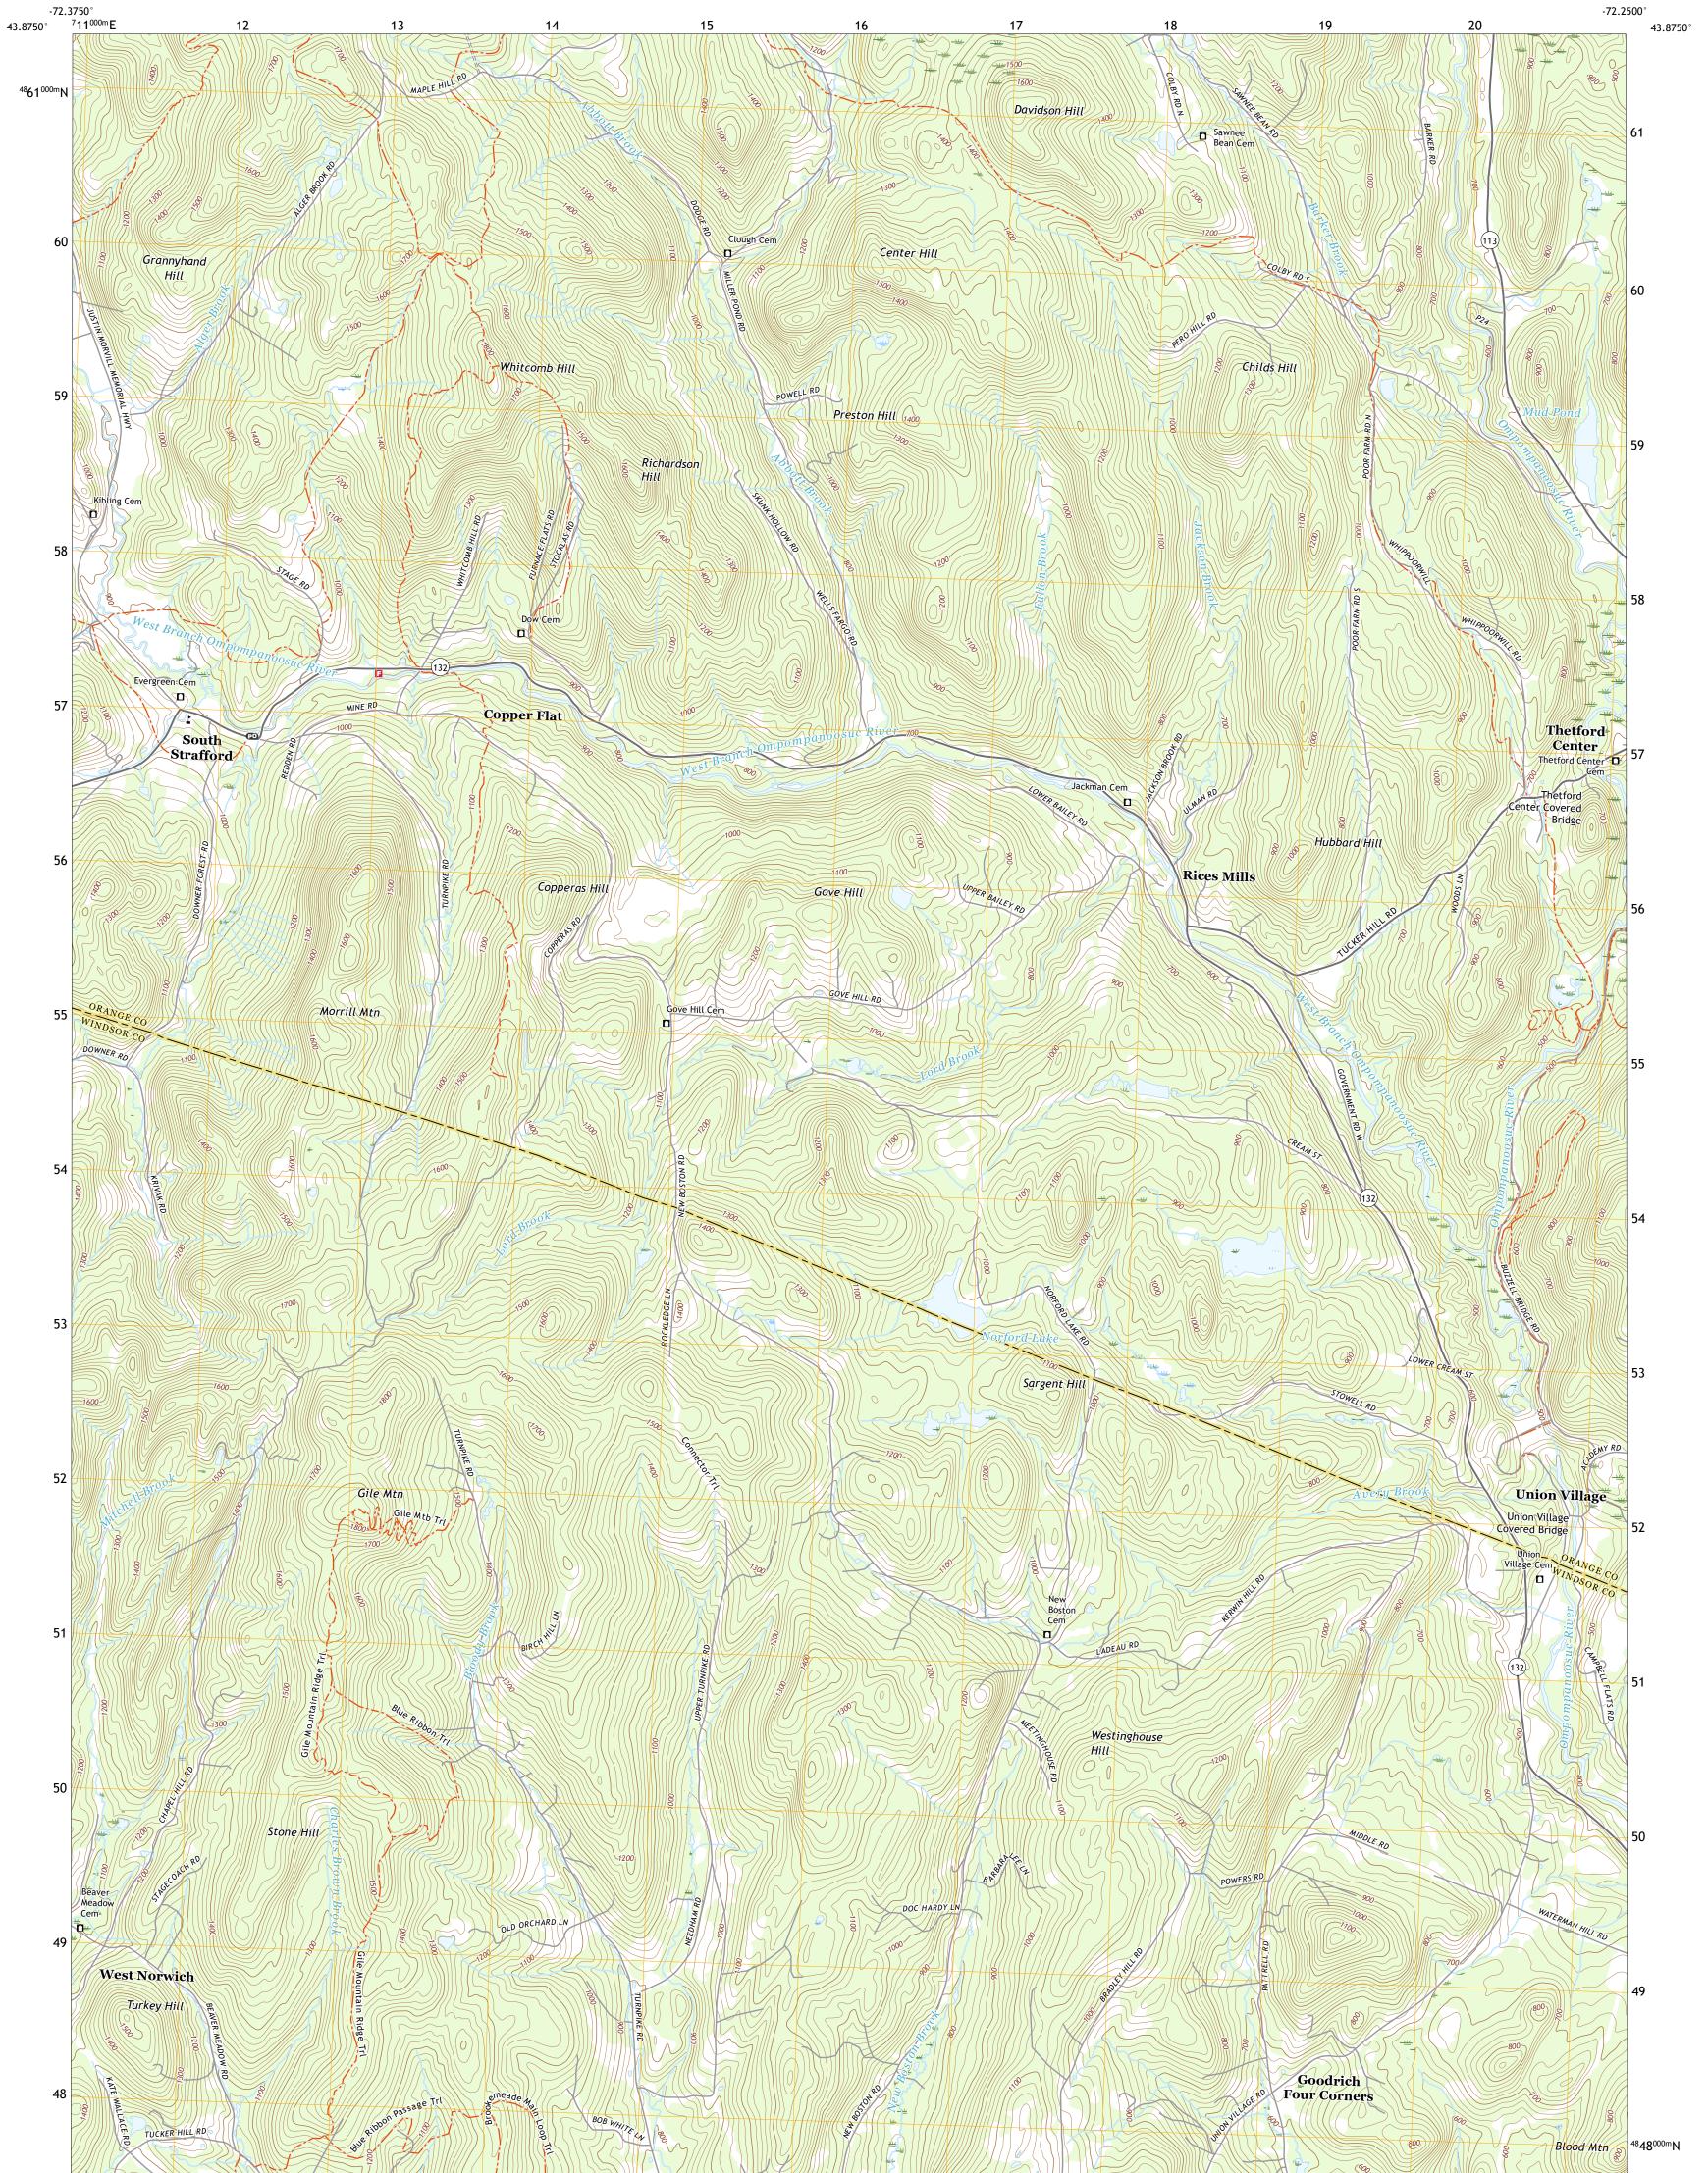

SOUTH STRAFFORD QUADRANGLE VERMONT 7.5-MINUTE SERIES

Produced by the United States Geological Survey North American Datum of 1983 (NAD83) World Geodetic System of 1984 (WGS84). Projection and 1 000-meter grid:Universal Transverse Mercator, Zone 18T This map is not a legal document. Boundaries may be generalized for this map scale. Private lands within government reservations may not be shown. Obtain permission before entering private lands.

Imagery.... Roads..... Names..... ......NAIP, January 2019 - January 2019 U.S. Census Bureau, 2016 .....GNIS, 1980 - 2018 .....National Hydrography Dataset, 2011 - 2021 .....National Elevation Dataset, 2018 .....Multiple sources; see metadata file 2018 - 2019 Hydrography..... Contours.. Boundaries.... ..FWS National Wetlands Inventory 1977 - 1987 Wetlands....

## NSN. 7 6 4 3 0 1 6 4 0 1 3 8 9 NGA REF NO. US GS X 2 4 K 4 2 2 9 9

Local Connector

State Route

Local Road

4WD