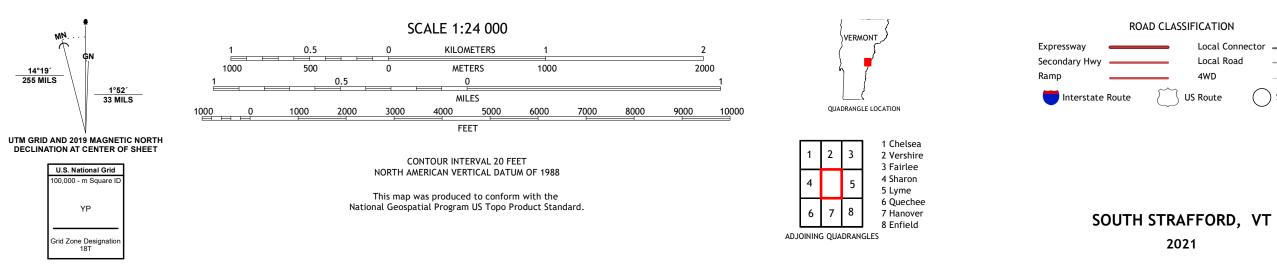

SOUTH STRAFFORD QUADRANGLE VERMONT 7.5-MINUTE SERIES

Produced by the United States Geological Survey North American Datum of 1983 (NAD83) World Geodetic System of 1984 (WGS84). Projection and 1 000-meter grid:Universal Transverse Mercator, Zone 18T This map is not a legal document. Boundaries may be generalized for this map scale. Private lands within government reservations may not be shown. Obtain permission before entering private lands.

## NSN. 7 6 4 3 0 1 6 4 0 1 3 8 9 NGA REF NO. US GS X 2 4 K 4 2 2 9 9

Local Connector

State Route

Local Road

4WD