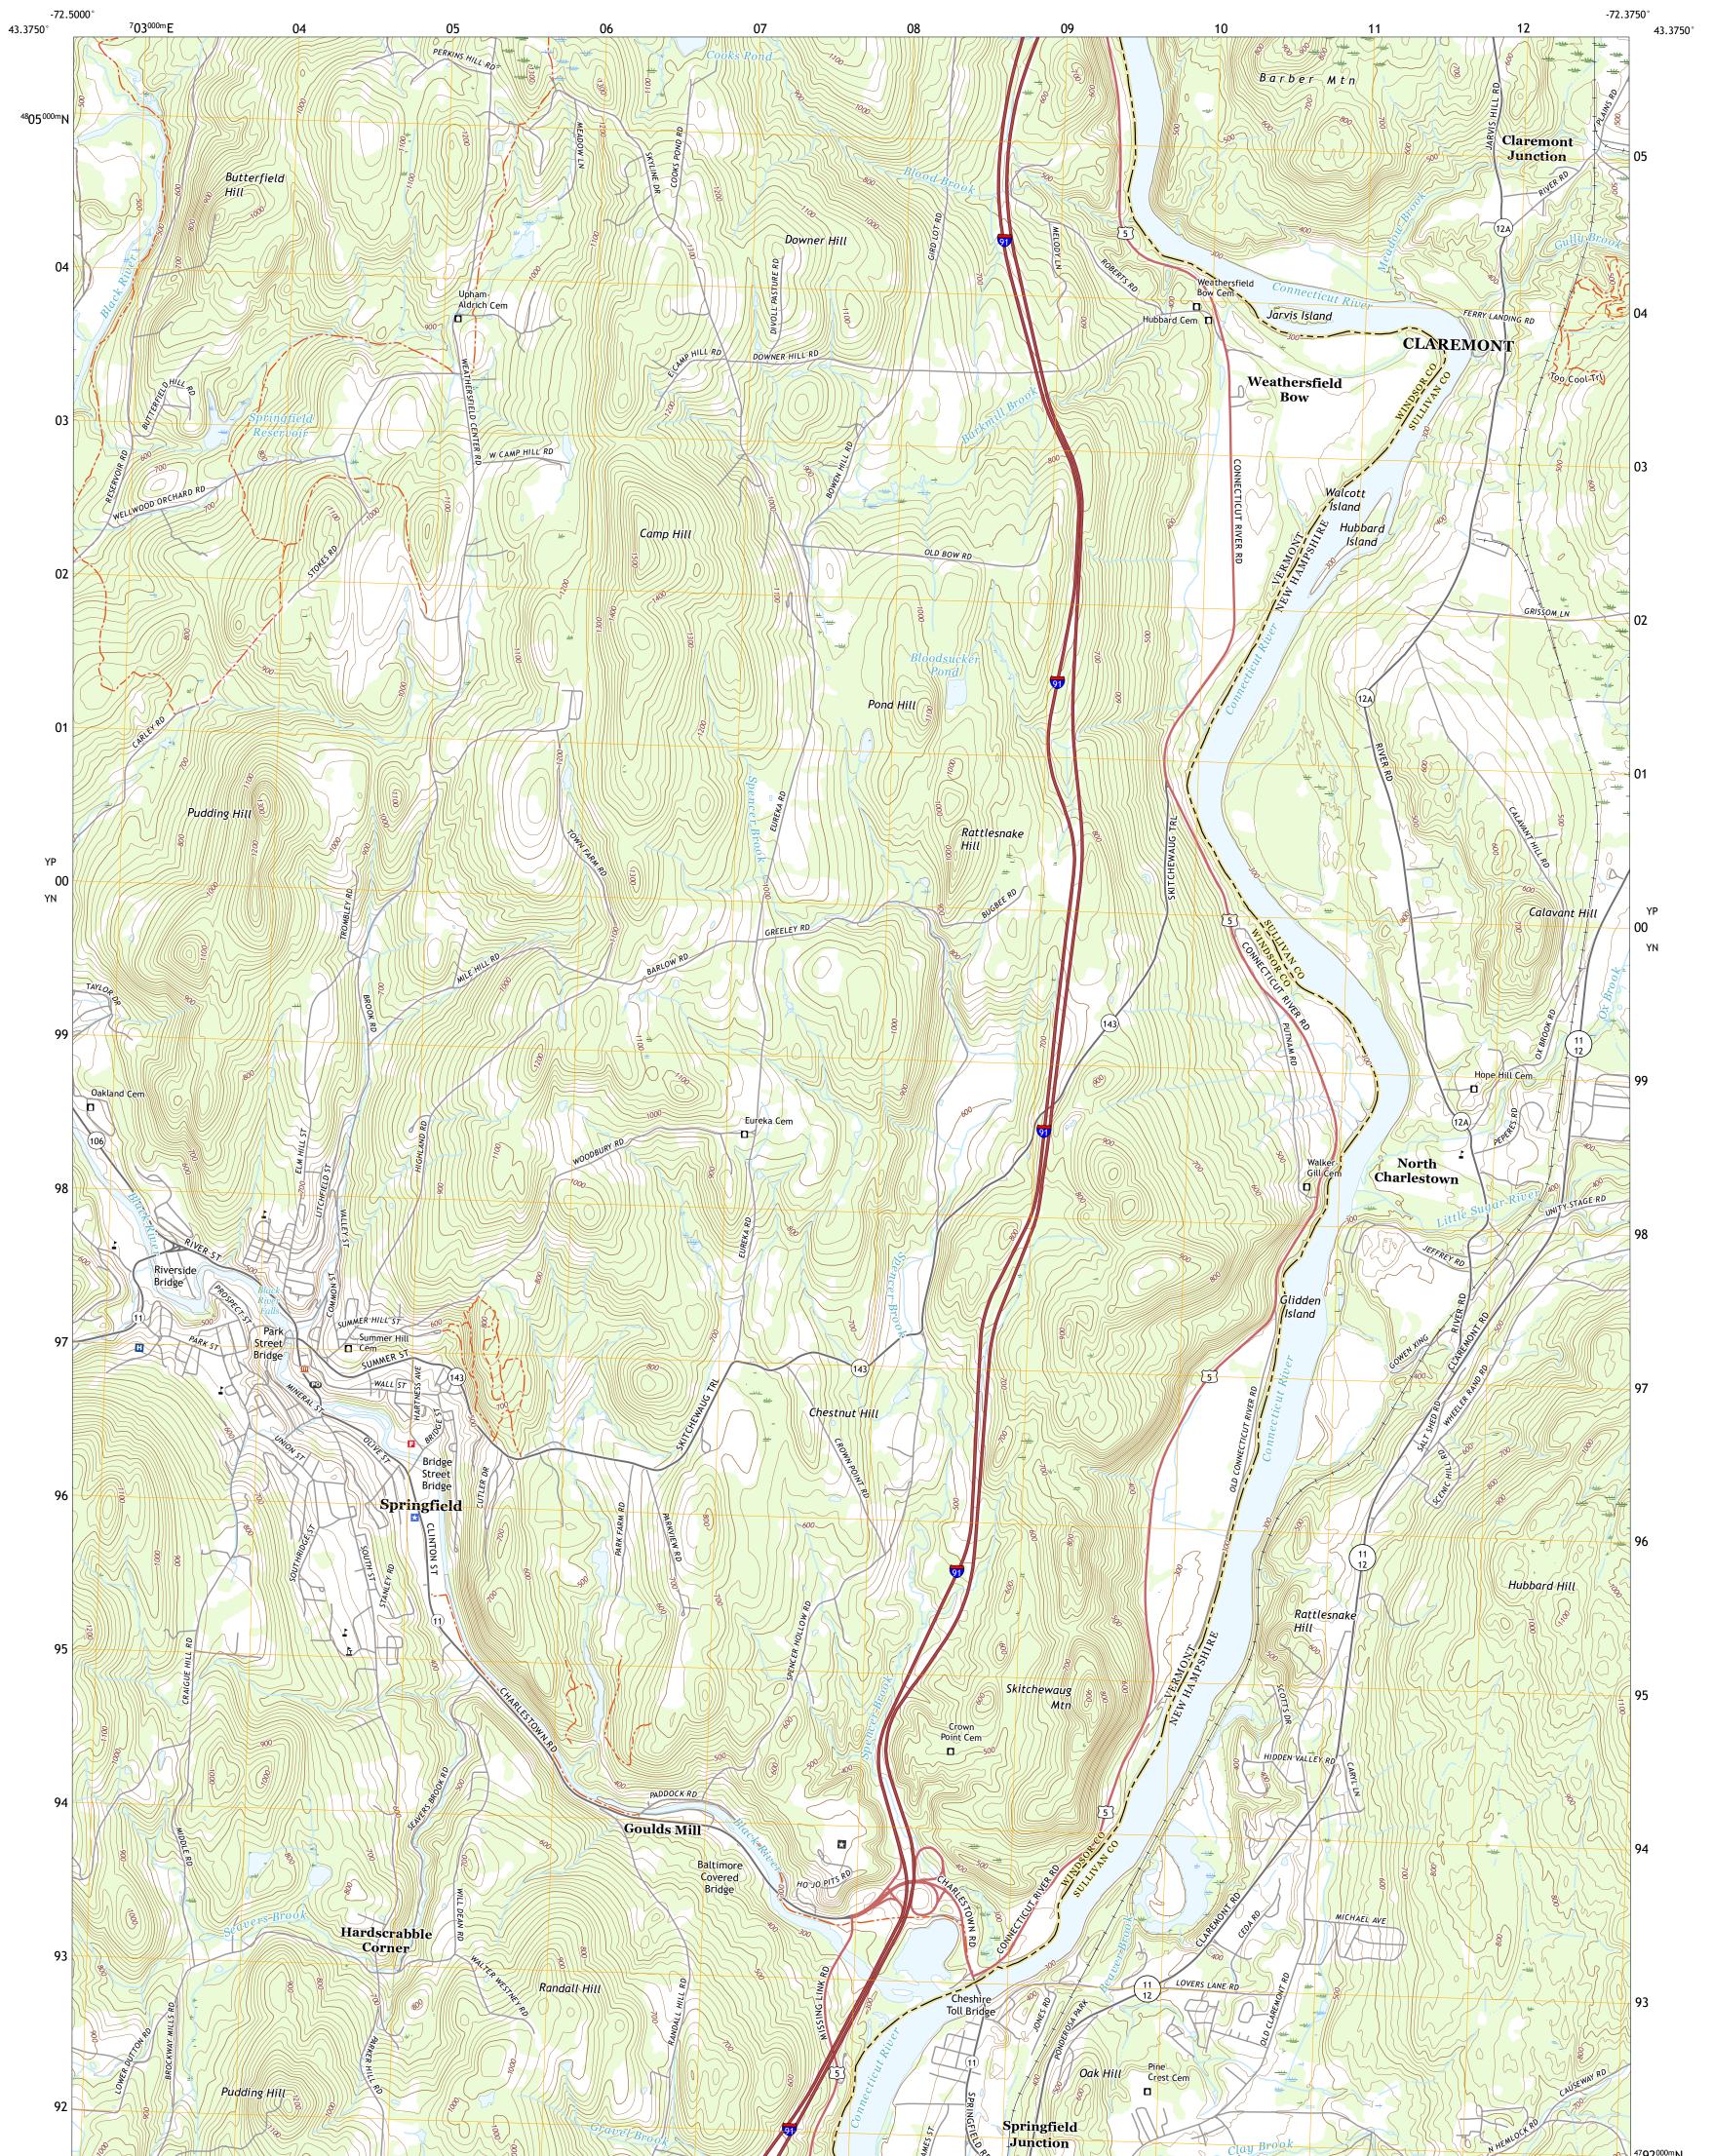

## U.S. DEPARTMENT OF THE INTERIOR U.S. GEOLOGICAL SURVEY

SPRINGFIELD QUADRANGLE VERMONT - NEW HAMPSHIRE 7.5-MINUTE SERIES

Produced by the United States Geological Survey North American Datum of 1983 (NAD83) World Geodetic System of 1984 (WGS84). Projection and 1 000-meter grid:Universal Transverse Mercator, Zone 18T This map is not a legal document. Boundaries may be generalized for this map scale. Private lands within government reservations may not be shown. Obtain permission before entering private lands.