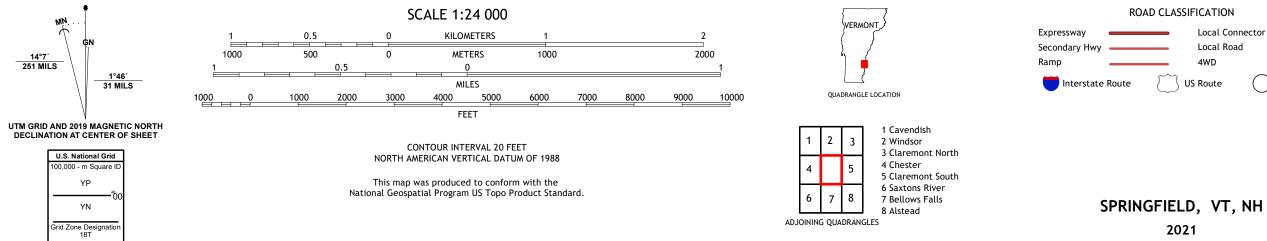

Imagery.... Roads..... Names..... Hydrography..... Contours.. Boundaries.... ..FWS National Wetlands Inventory 1977 - 1993 Wetlands....

ROAD CLASSIFICATION Local Connector Local Road 4WD US Route State Route