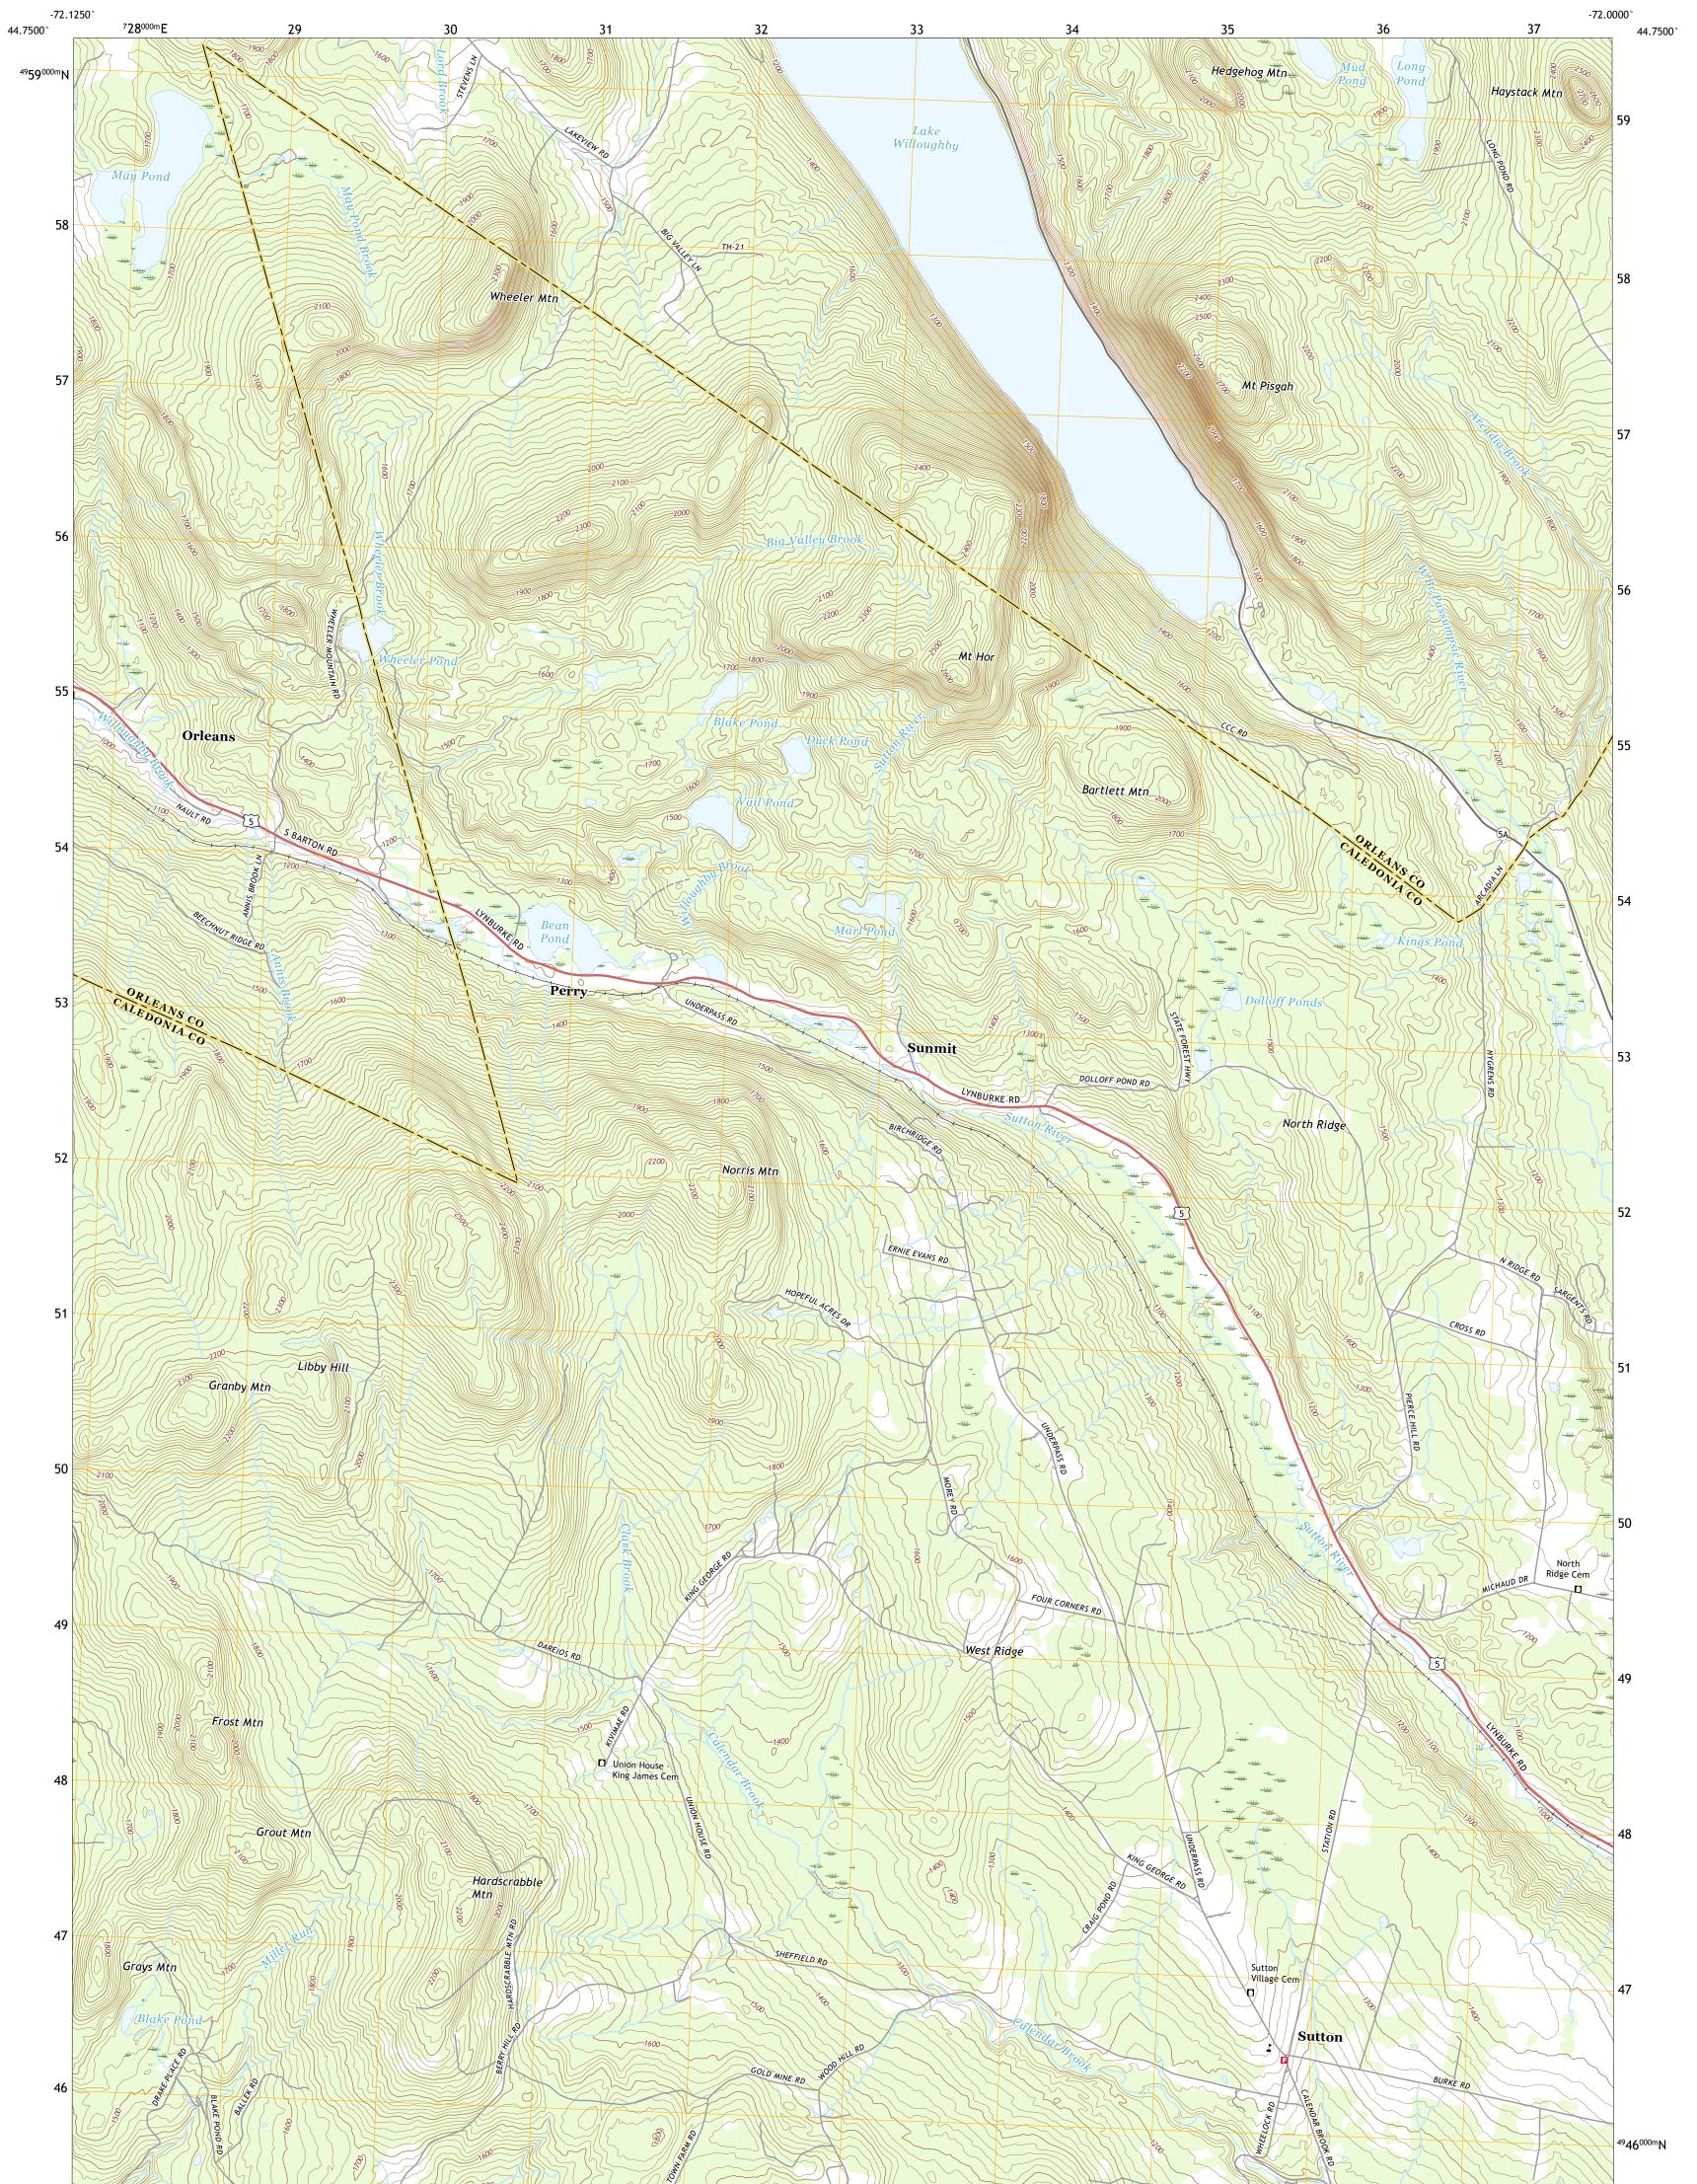

SUTTON QUADRANGLE VERMONT 7.5-MINUTE SERIES

Produced by the United States Geological Survey North American Datum of 1983 (NAD83) World Geodetic System of 1984 (WGS84). Projection and 1 000-meter grid:Universal Transverse Mercator, Zone 18T This map is not a legal document. Boundaries may be generalized for this map scale. Private lands within government reservations may not be shown. Obtain permission before entering private lands.