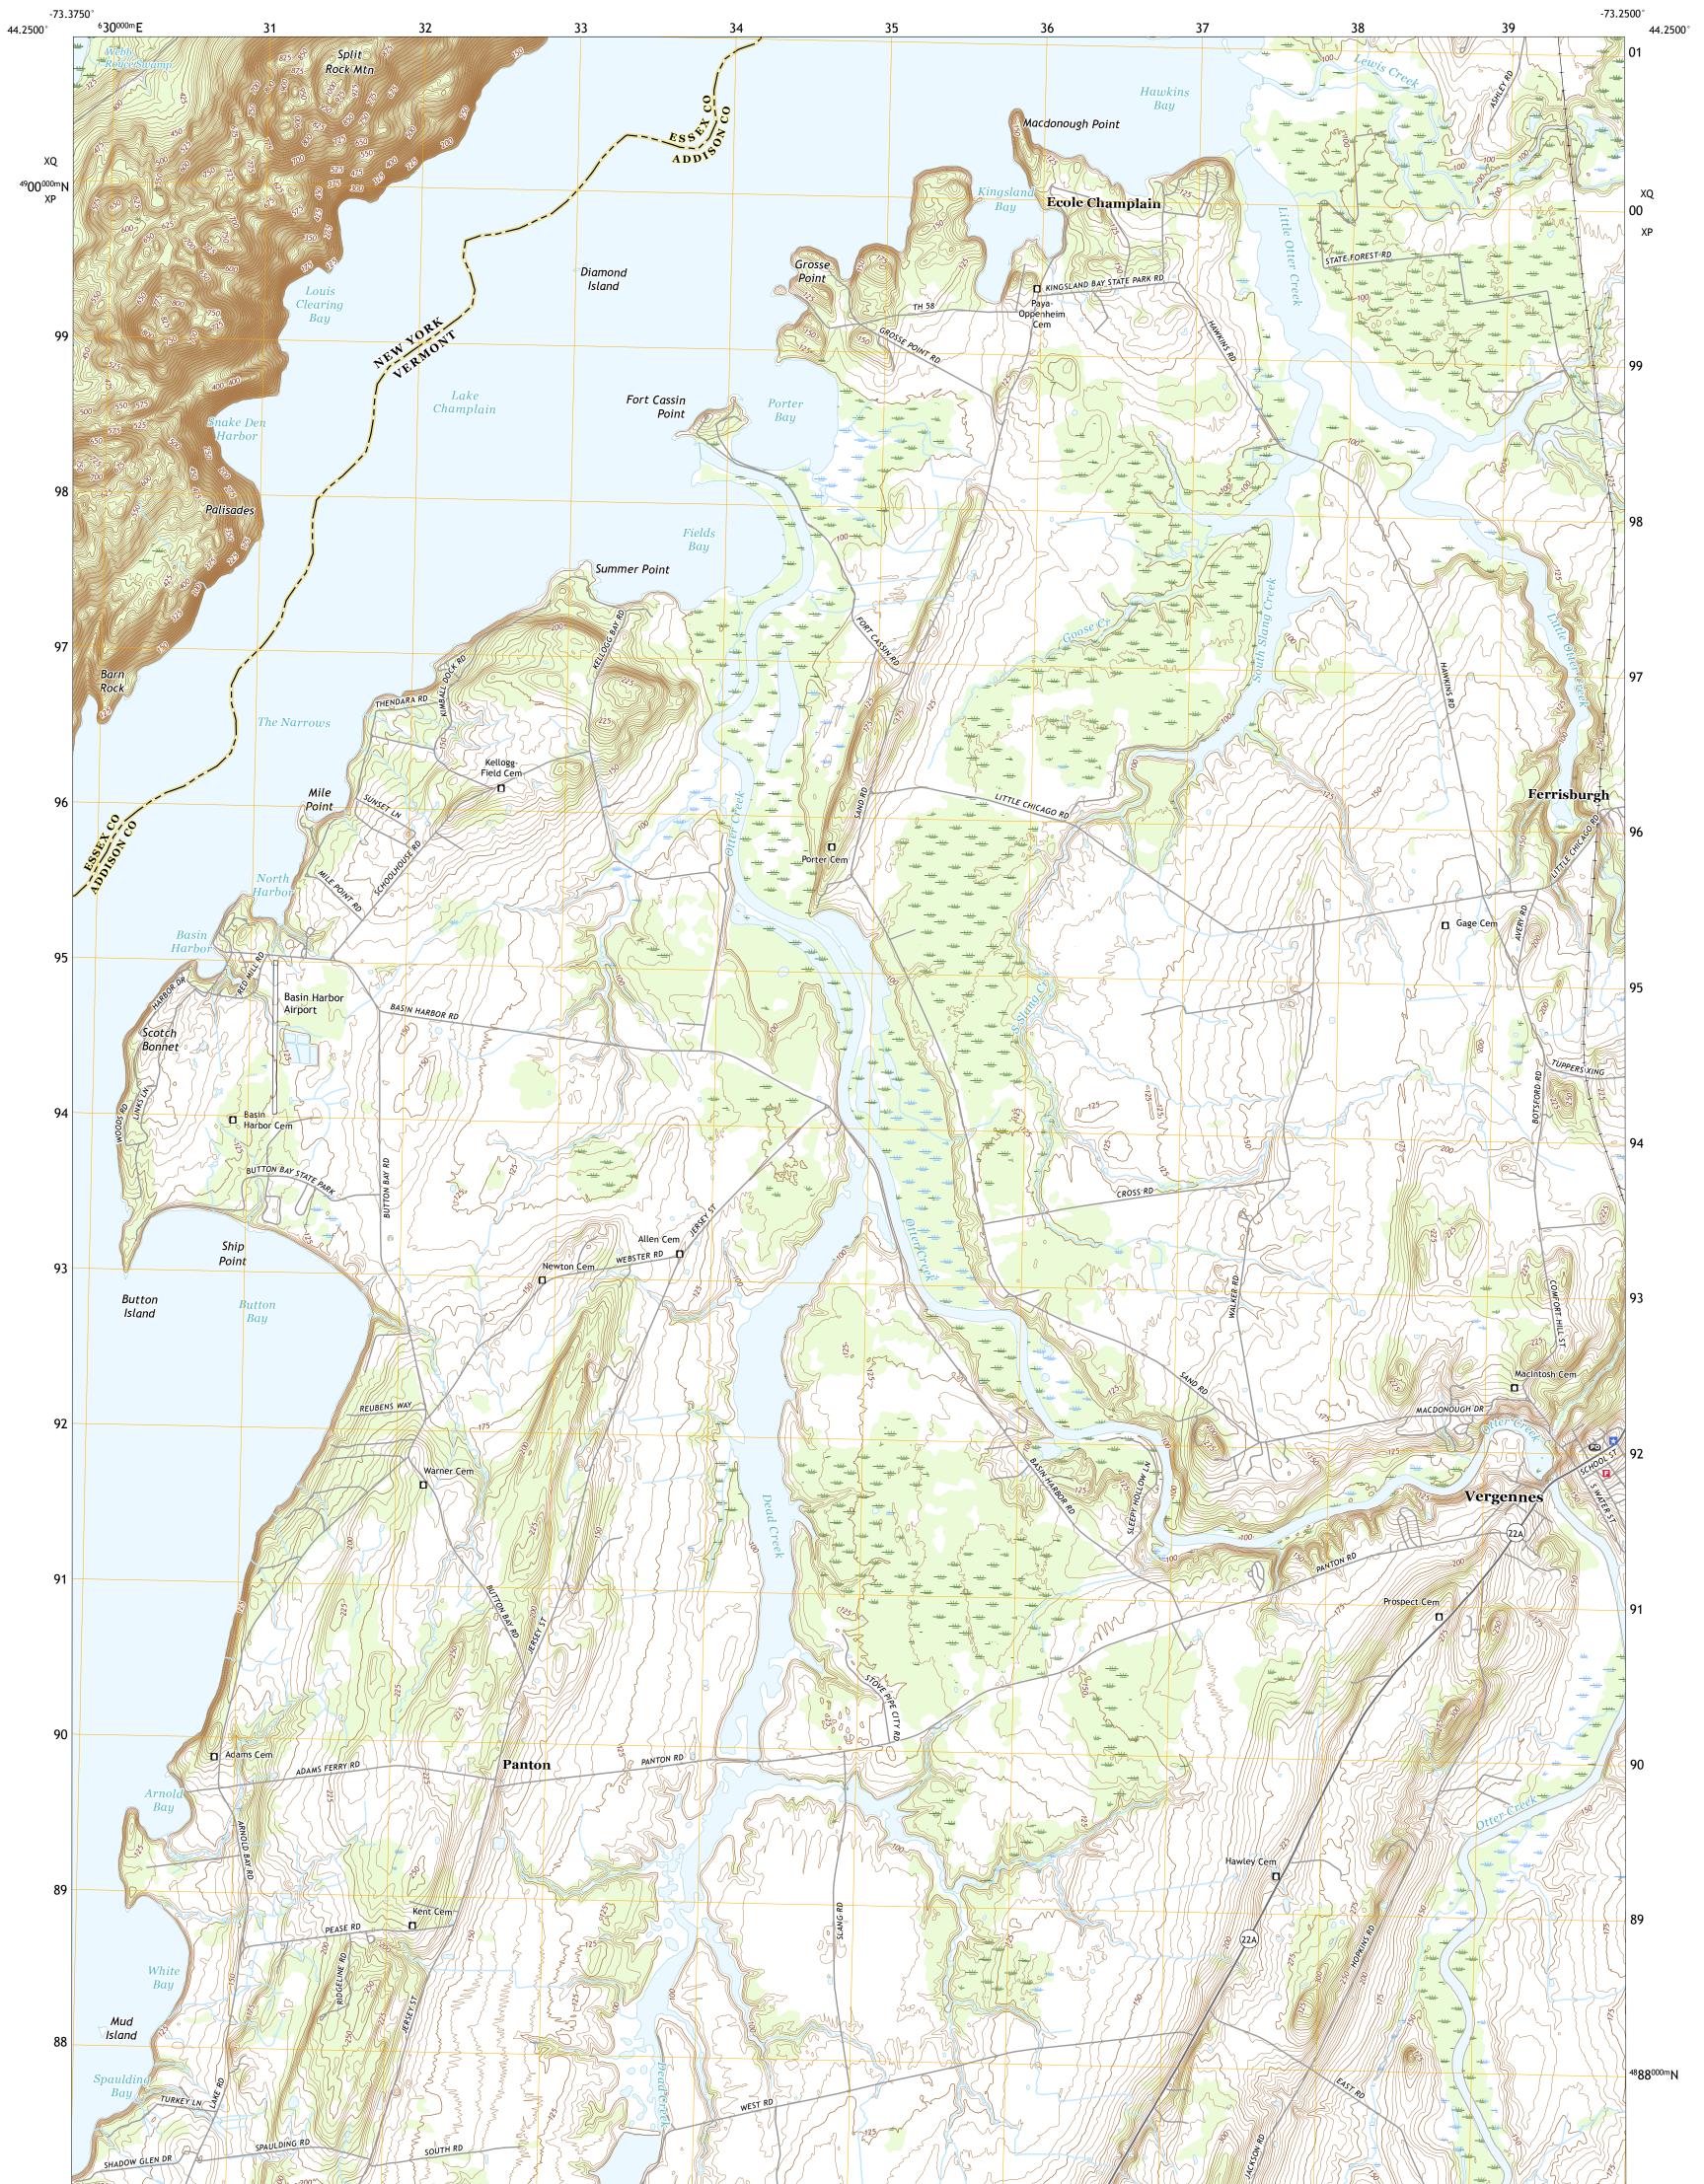

VERGENNES WEST QUADRANGLE VERMONT - NEW YORK 7.5-MINUTE SERIES

Produced by the United States Geological Survey North American Datum of 1983 (NAD83) World Geodetic System of 1984 (WGS84). Projection and 1 000-meter grid:Universal Transverse Mercator, Zone 18T This map is not a legal document. Boundaries may be generalized for this map scale. Private lands within government reservations may not be shown. Obtain permission before entering private lands.

Imagery.... Roads..... Names..... Hydrography..... Contours.. Boundaries... ..FWS National Wetlands Inventory 1992 - 2010 Wetlands...

State Route