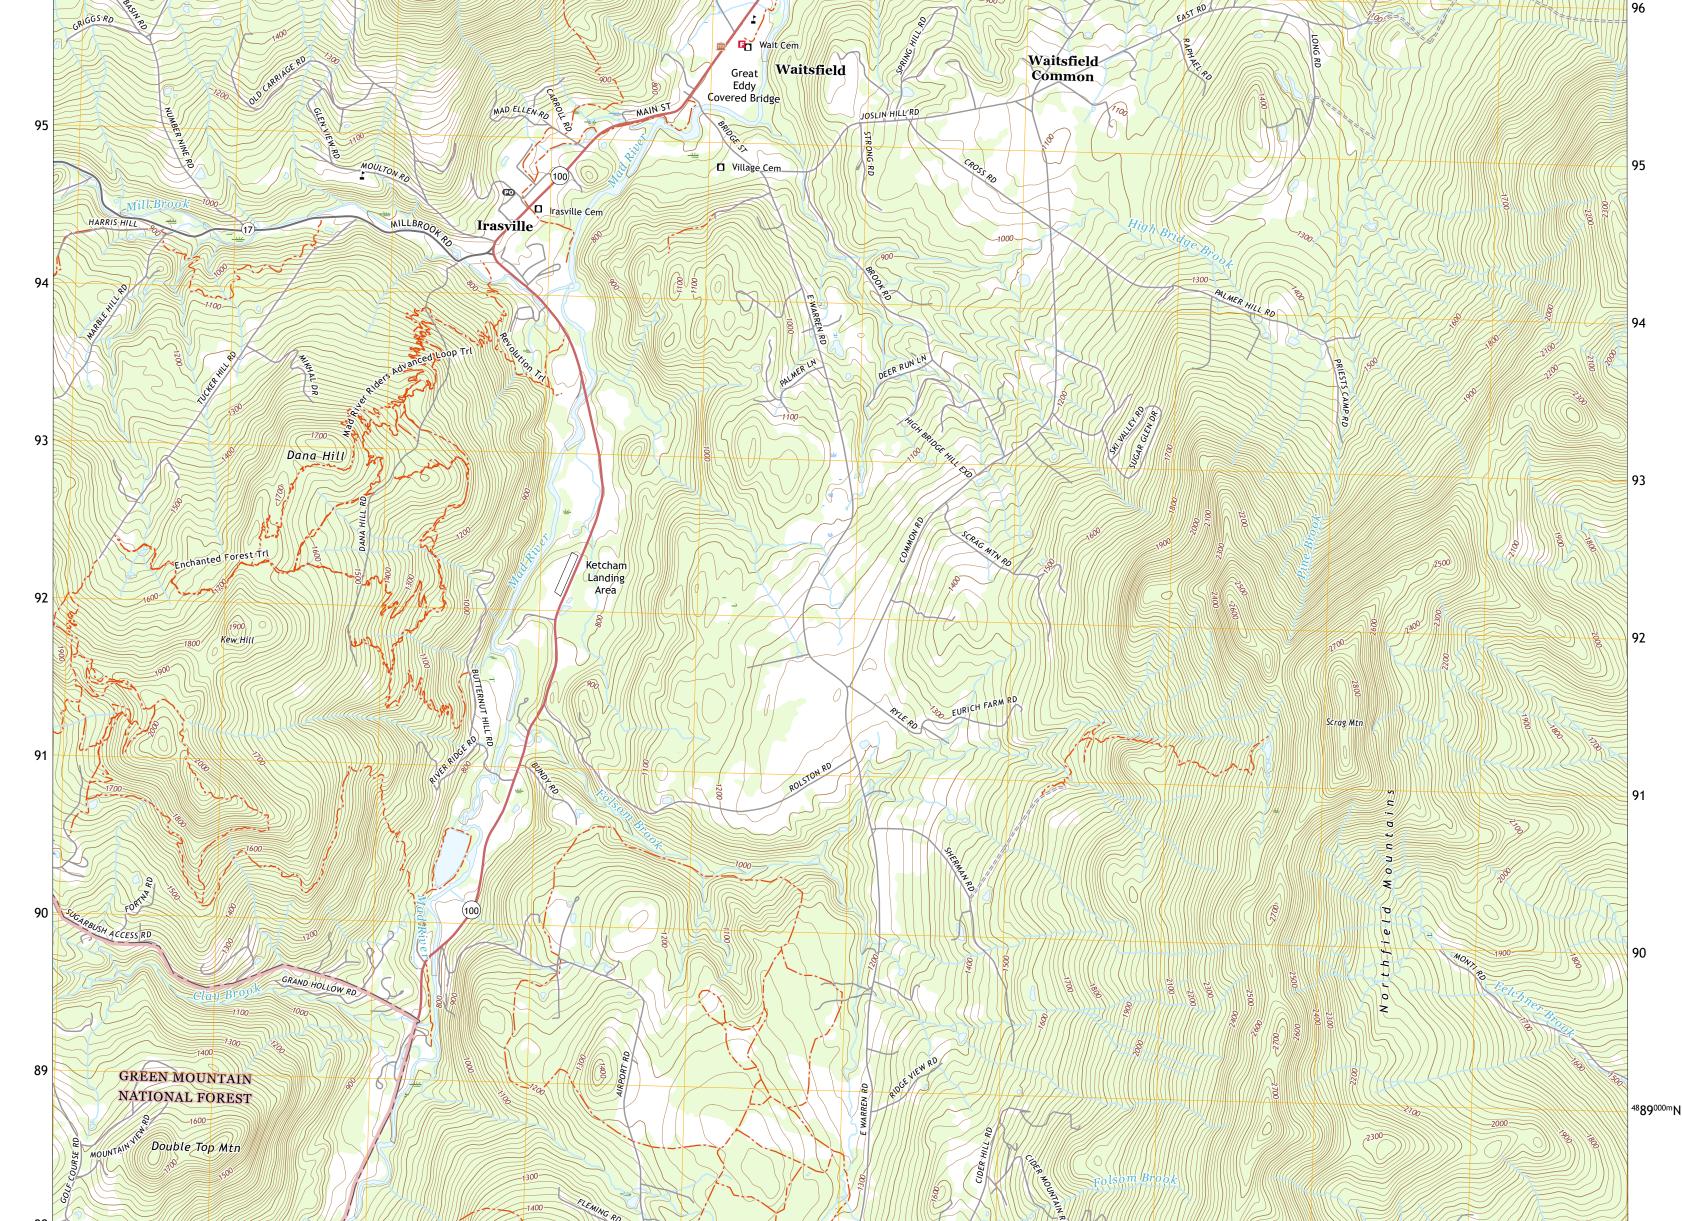

Produced by the United States Geological Survey North American Datum of 1983 (NAD83) World Geodetic System of 1984 (WGS84). Projection and 1 000-meter grid:Universal Transverse Mercator, Zone 18T This map is not a legal document. Boundaries may be generalized for this map scale. Private lands within government reservations may not be shown. Obtain permission before entering private lands.

Imagery.....NAIP, January 2019 - January 2019 Roads.....U.S. Census Bureau, 2016 Roads within US Forest Service Lands......FSTopo Data us Forest Service Lands.....F310p0 Data with limited Forest Service updates, 2015 ......GNIS, 1980 - 2020 .....National Hydrography Dataset, 2011 - 2019 .....National Elevation Dataset, 2007 .....Multiple sources; see metadata file 2017 - 2019 Names..... Hydrography..