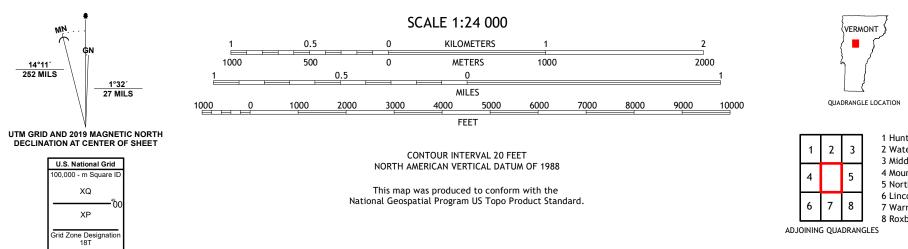

Check with local Forest Service unit for current travel conditions and restrictions.

1 Huntington

2 Waterbury

3 Middlesex

4 Mount Ellen 5 Northfield

6 Lincoln 7 Warren

8 Roxbury