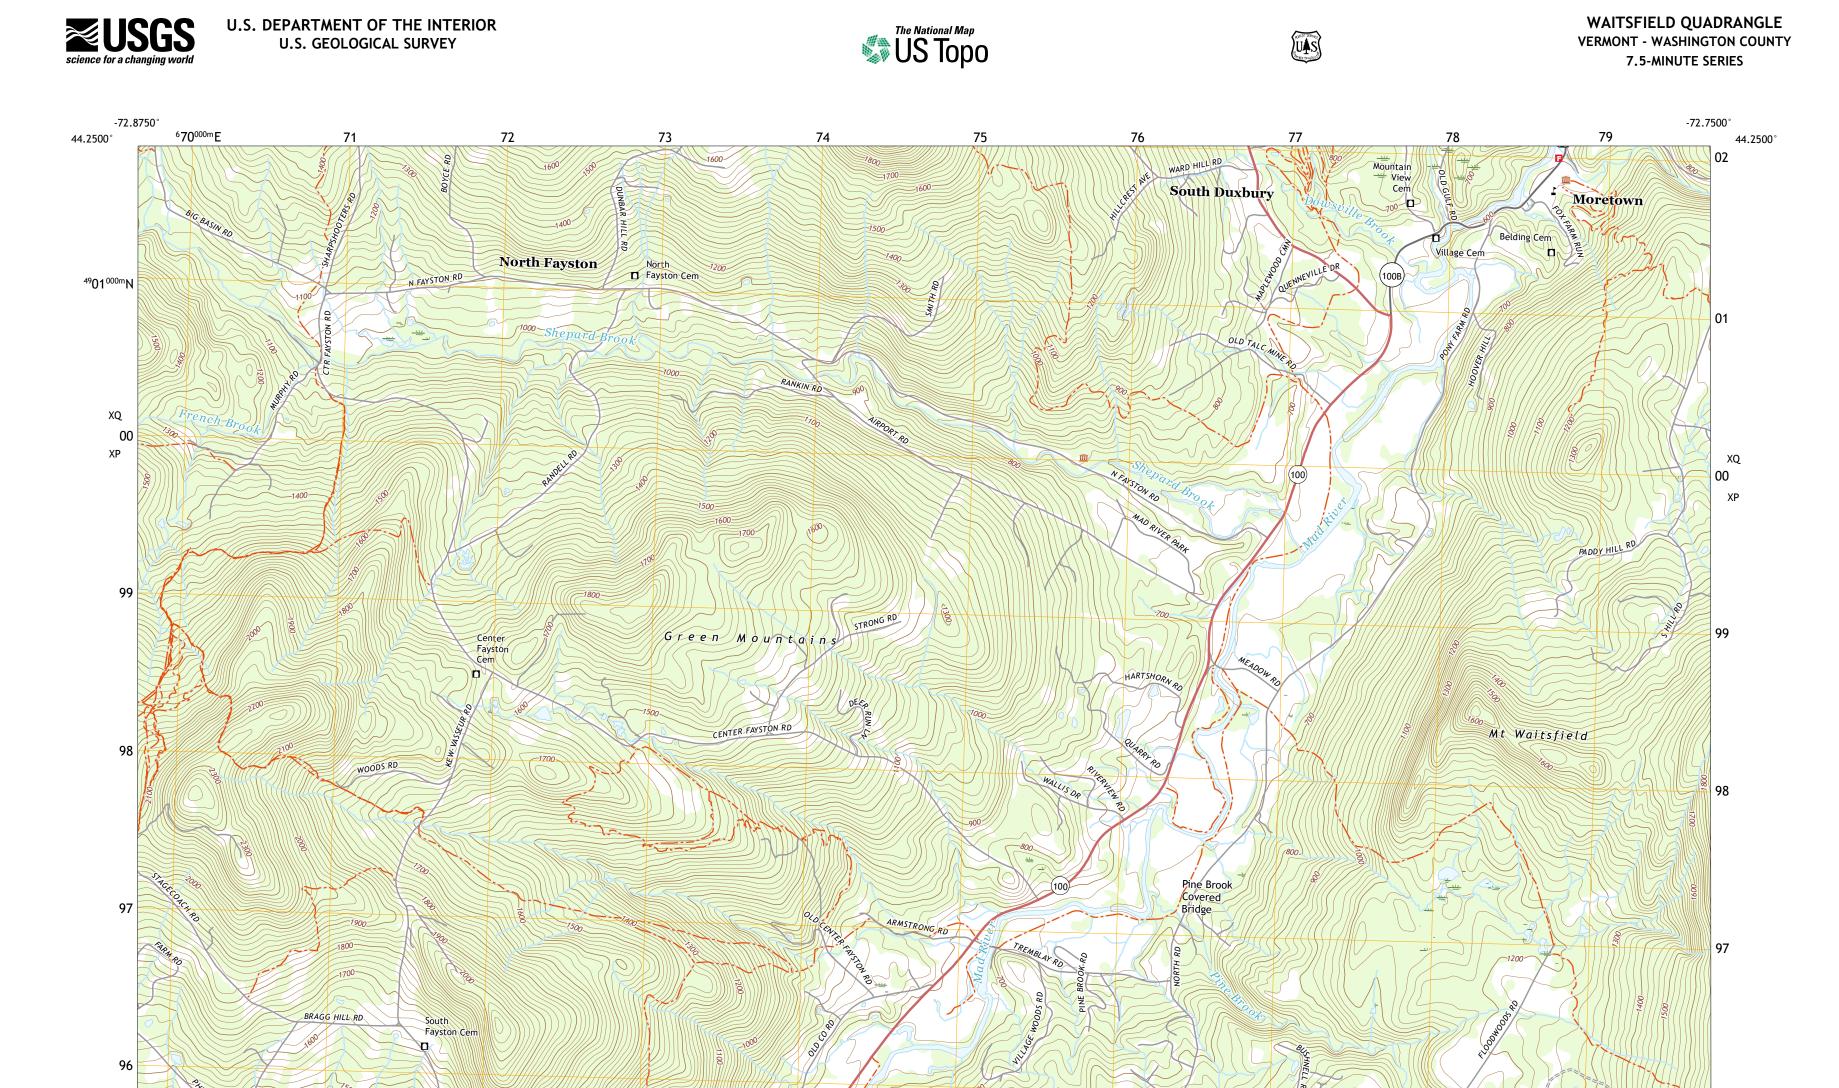

Produced by the United States Geological Survey North American Datum of 1983 (NAD83) World Geodetic System of 1984 (WGS84). Projection and 1 000-meter grid:Universal Transverse Mercator, Zone 18T This map is not a legal document. Boundaries may be generalized for this map scale. Private lands within government reservations may not be shown. Obtain permission before entering private lands.

Imagery.....NAIP, January 2019 - January 2019 Roads.....U.S. Census Bureau, 2016 Roads within US Forest Service Lands......FSTopo Data us Forest Service Lands.....F310p0 Data with limited Forest Service updates, 2015 ......GNIS, 1980 - 2020 .....National Hydrography Dataset, 2011 - 2019 .....National Elevation Dataset, 2007 .....Multiple sources; see metadata file 2017 - 2019 Names..... Hydrography