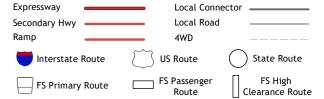

Check with local Forest Service unit for current travel conditions and restrictions.

1 Huntington

2 Waterbury

3 Middlesex

4 Mount Ellen 5 Northfield

6 Lincoln 7 Warren

8 Roxbury